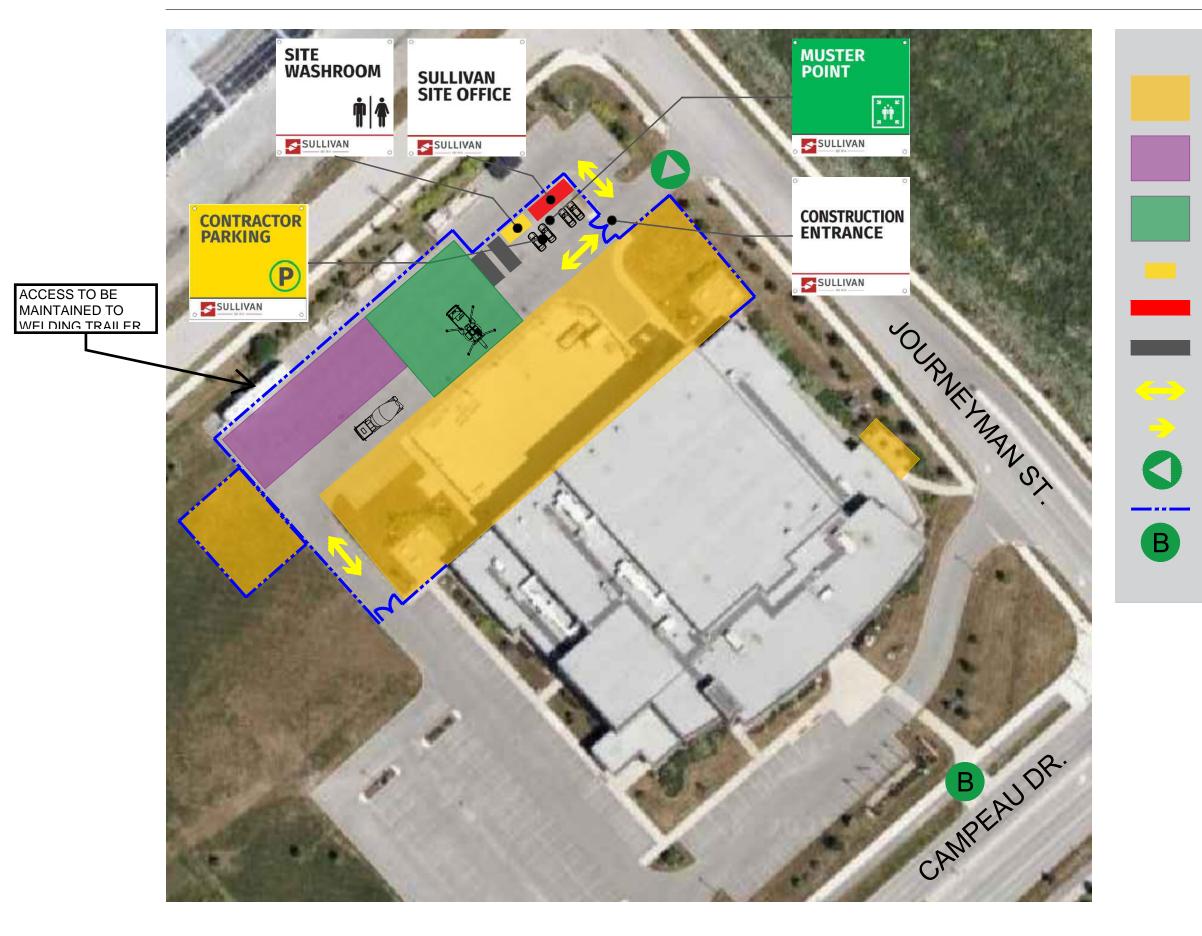

## SITE LOGISTICS PLAN TIMELINE: STRUCTURAL ASSEMBLY OF BUILDING ADDITION

#### FEBRUARY 14, 2025 PAGE 2 OF 2

### LEGEND

MAIN CONSTRUCTION AREA

LAYDOWN AREA

CRANE & EQUIPMENT AREA

SITE WASHROOM TRAILER

SULLIVAN SITE TRAILER

TRADES SITE TRAILERS

2-WAY TRAFFIC

1-WAY TRAFFIC

CONSTRUCTION ENTRANCE

LINE OF CONSTRUCTION FENCE

BUS STOP