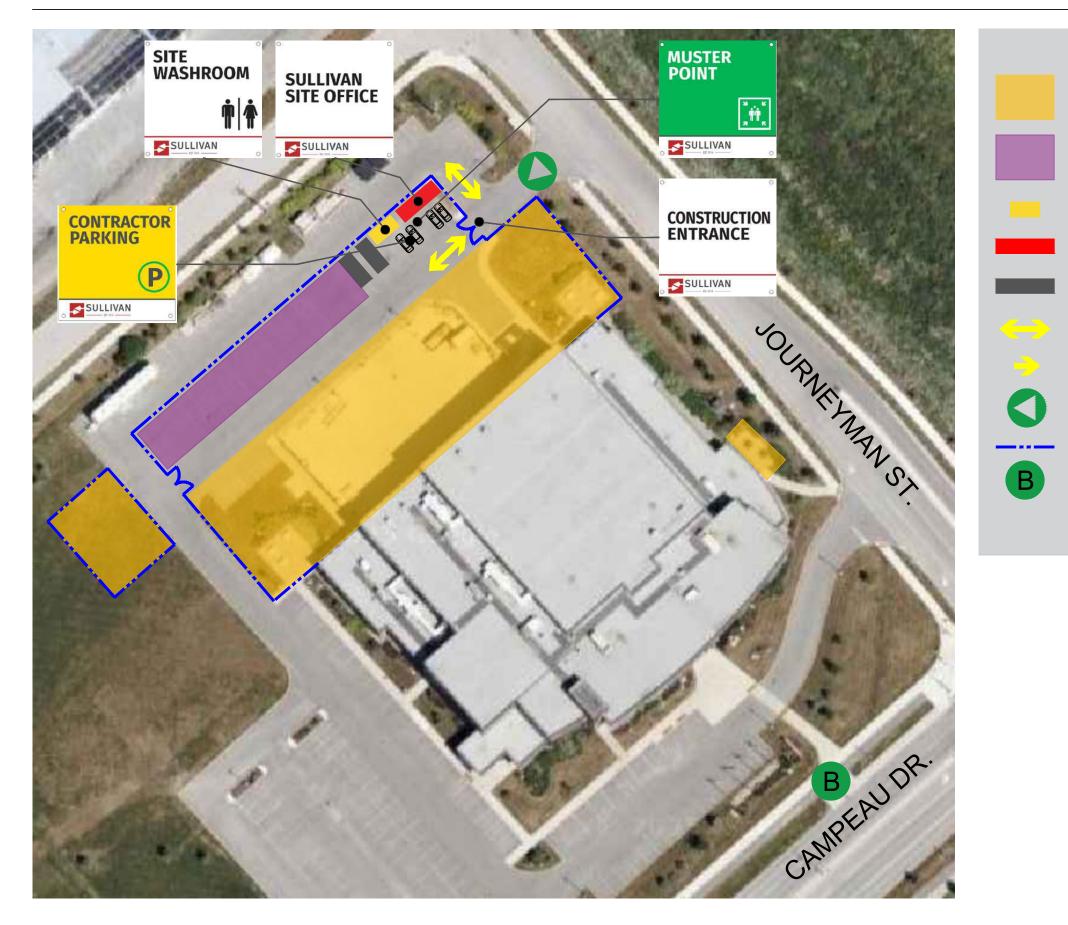

# SITE LOGISTICS PLAN TIMELINE: MOBILIZATION, START OF CONSTRUCTION & FINAL PHASES

#### FEBRUARY 14, 2025 PAGE 1 OF 2

### LEGEND

MAIN CONSTRUCTION AREA

- LAYDOWN AREA
- SITE WASHROOM TRAILER
- SULLIVAN SITE TRAILER
- TRADES SITE TRAILERS
- 2-WAY TRAFFIC
- **1-WAY TRAFFIC**
- CONSTRUCTION ENTRANCE
- LINE OF CONSTRUCTION FENCE
- **BUS STOP**