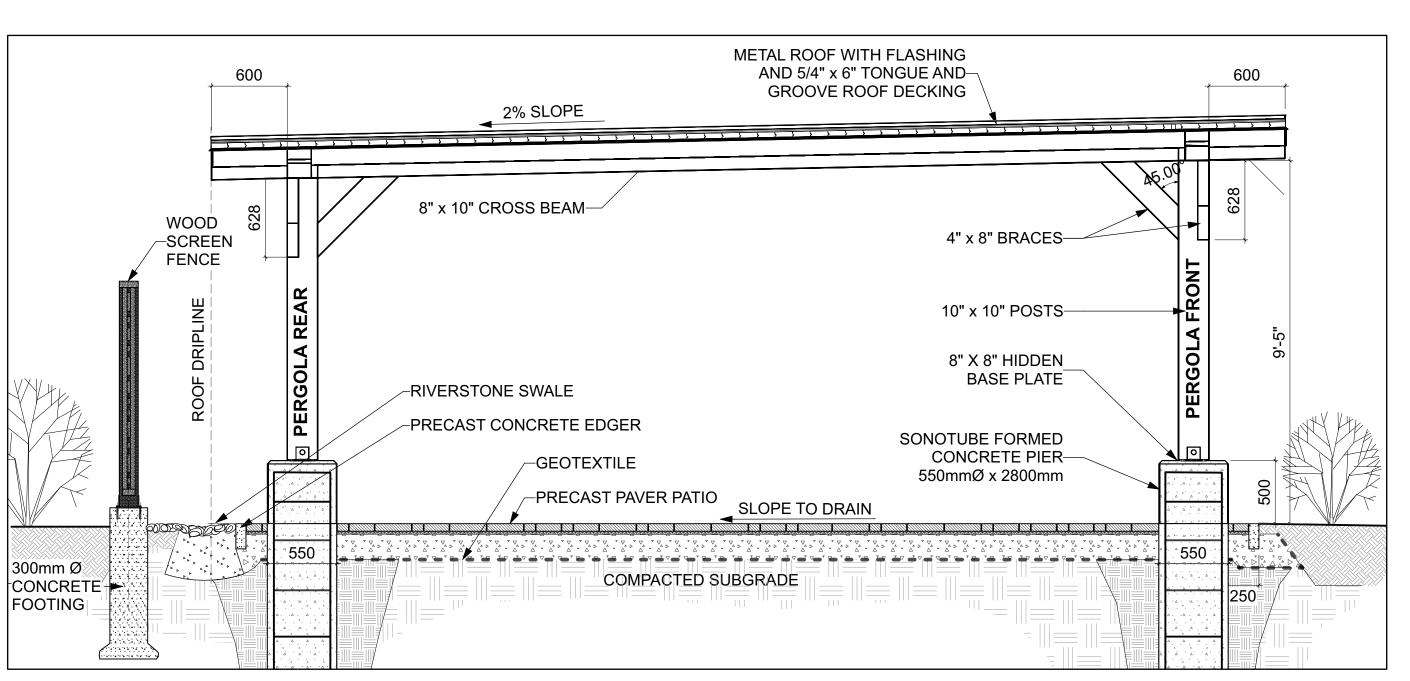

CONTRACTOR TO VERIFY ALL DIMENSIONS AND NOTIFY THE ARCHITECT OF ANY DISCREPANCIES revision

NOTIFY THE ARCHITECT OF ANY DISCREPANCIES BEFORE WORK COMMENCES.

DO NOT SCALE DRAWINGS

1 PERGOLA - SIDE ELEVATION

PERGOLA APPEARANCE

Scale: NTS

NOTE: PERGOLA CONFIGURATION TO BE ADJUSTED ACCORDING TO SITE.

PRECAST CONCRETE EDGER-

10" X 10" PERGOLA POST-

8" X 8" HIDDEN BASE PLATE-

-WOOD FENCE POST BOLT THROUGH POST -ALUMINUM POST BRACKET -TAMPER-PROOF ANCHOR BOLTS PRECAST PAVER PATIO— 80mm x 200mm PRECAST EDGER-RIVERSTONE OVER APPROVED FREE-DRAINING SUBGRADE MONTO TOTAL SONOTUBE FORMED CONCRETE PIER 550mm@ x 2800mm FOR PERGOL 300 SONOTUBE FORMED 300mmØ X 1200mm DEEP CONCRETE FENCEPOST FOOTING 

1375

PERGOLA - FENCE FOOTING, SWALE, AND PERGOLA FOOTING SECTION
Scale: NTS

4 PERGOLA FOOTING
Scale: NTS

NOTE: DETAILS ARE SHOWN FOR DESIGN INTENT ONLY. PROVIDE FULL SHOP DRAWINGS, STAMPED BY A PROFESSIONAL ENGINEER LICENSED IN THE PROVINCE OF ONTARIO, FOR PERGOLA, FOOTINGS, REBAR DIMENSIONS, ANCHORAGE SYSTEM, AND STRUCTURAL COMPONENTS.