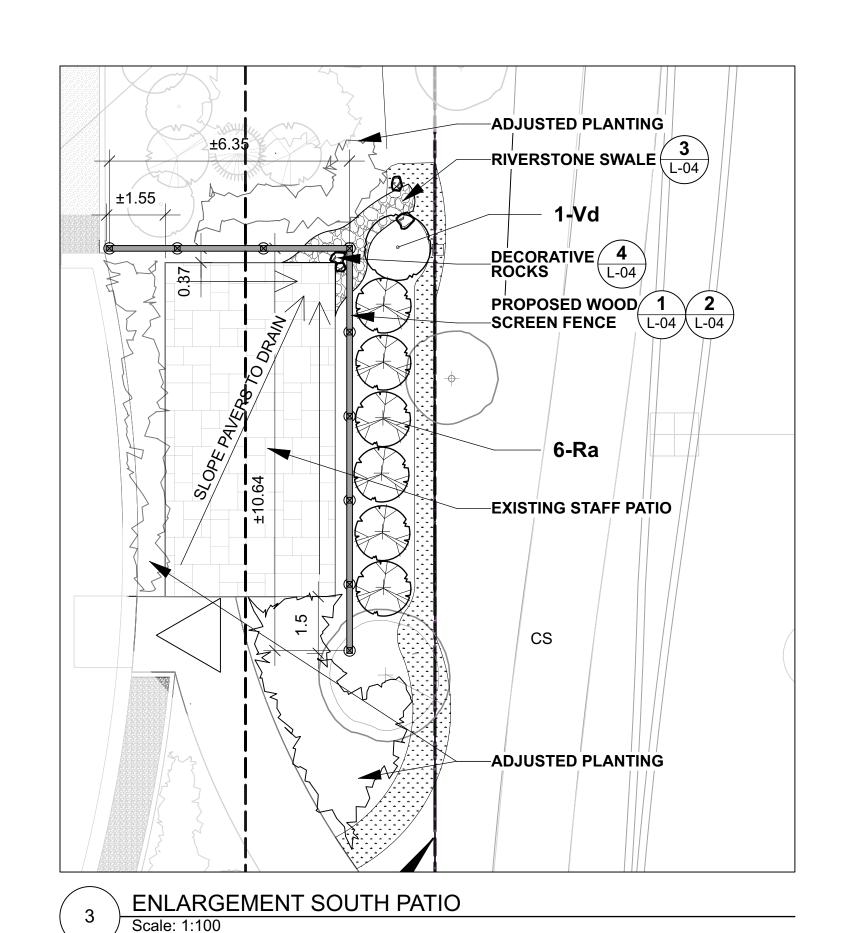

DO NOT SCALE DRAWINGS

RIVERSTONE OVER

APPROVED

APPROVED

SUBGRADE

(200mm DEPTH)

2 SWALE SECTION
Scale: NTS

Scale: NTS