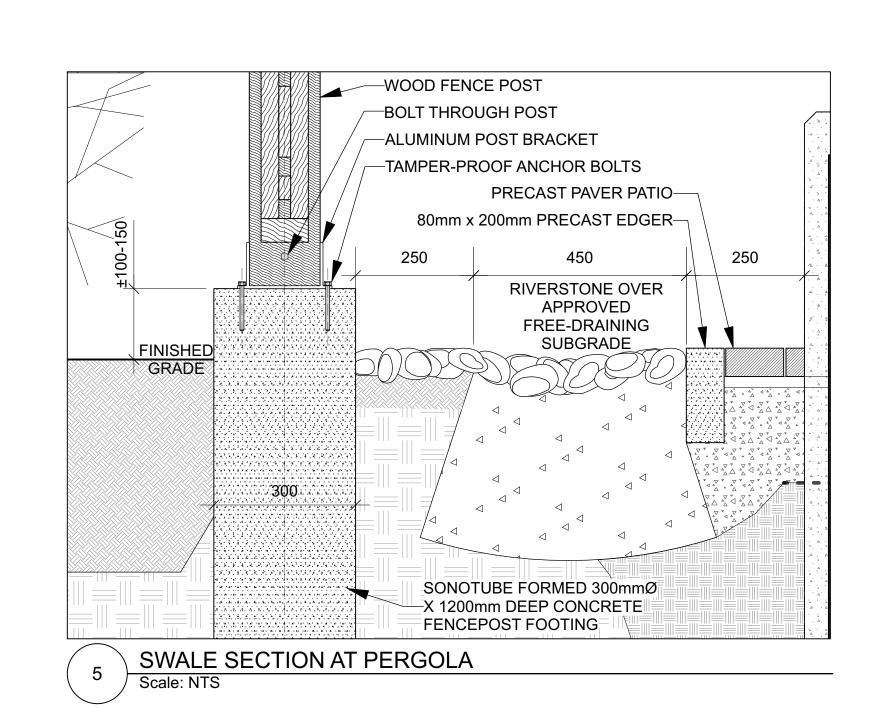

DO NOT SCALE DRAWINGS

RIVERSTONE OVER

APPROVED

APPROVED

SUBGRADE

(200mm DEPTH)

2 SWALE SECTION
Scale: NTS

Scale: NTS

FENCE POST BASE

Scale: NTS

SHOWN FOR DESIGN PURPOSES ONLY. PROVIDE STAMPED ENGINEERED SHOP DRAWINGS INCLUDING FOOTINGS AND ANCHORAGE SYSTEM.

PERGOLA APPEARANCE

Scale: NTS

NOTE: PERGOLA CONFIGURATION TO BE ADJUSTED ACCORDING TO SITE.

PRECAST CONCRETE EDGER-

10" X 10" PERGOLA POST-

8" X 8" HIDDEN BASE PLATE-

-WOOD FENCE POST BOLT THROUGH POST -ALUMINUM POST BRACKET -TAMPER-PROOF ANCHOR BOLTS PRECAST PAVER PATIO— 80mm x 200mm PRECAST EDGER-RIVERSTONE OVER APPROVED FREE-DRAINING SUBGRADE MONTO TOTAL SONOTUBE FORMED CONCRETE PIER 550mm@ x 2800mm FOR PERGOL 300 SONOTUBE FORMED 300mmØ X 1200mm DEEP CONCRETE FENCEPOST FOOTING 

1375

PERGOLA - FENCE FOOTING, SWALE, AND PERGOLA FOOTING SECTION
Scale: NTS

4 PERGOLA FOOTING
Scale: NTS

NOTE: DETAILS ARE SHOWN FOR DESIGN INTENT ONLY. PROVIDE FULL SHOP DRAWINGS, STAMPED BY A PROFESSIONAL ENGINEER LICENSED IN THE PROVINCE OF ONTARIO, FOR PERGOLA, FOOTINGS, REBAR DIMENSIONS, ANCHORAGE SYSTEM, AND STRUCTURAL COMPONENTS.