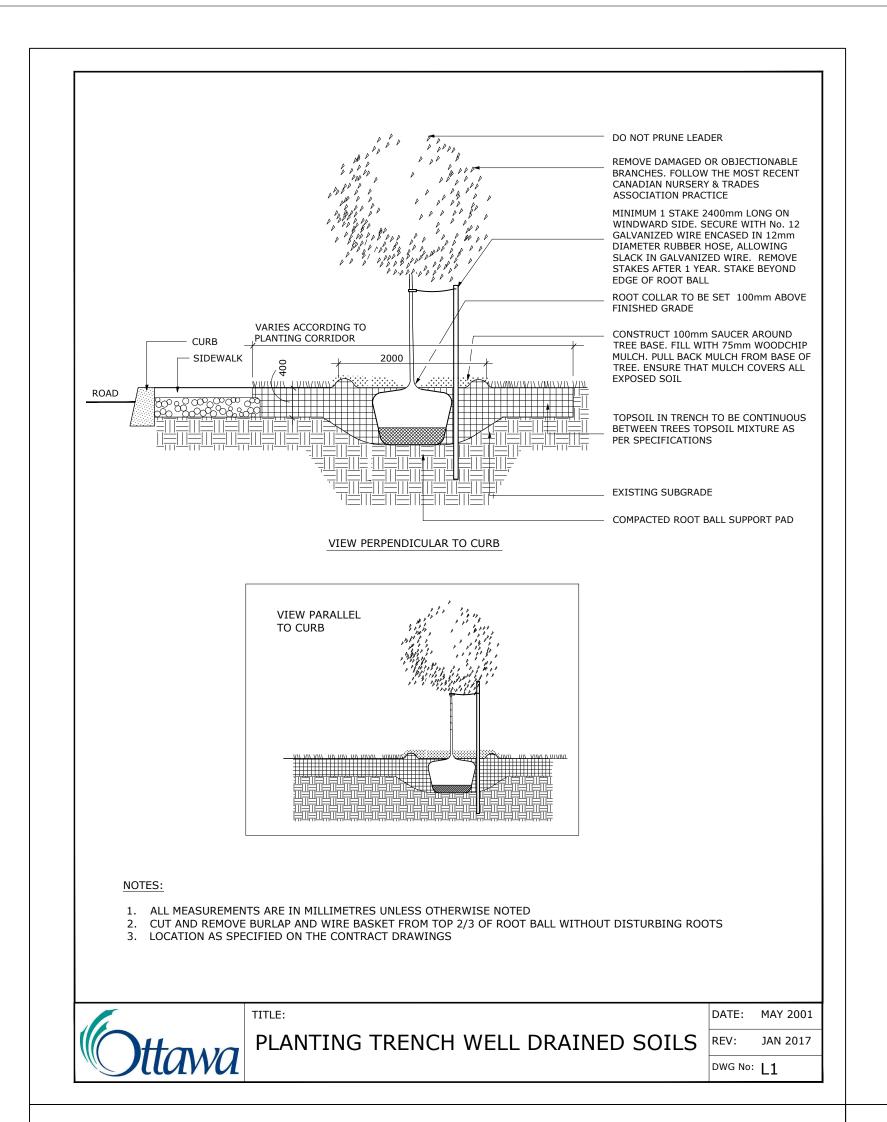

td 200-1750 Courtwood Crescent, Ottawa, Ontario K2C 2B5 P (613) 224-4744 x 222 F (613) 224-1131 info@rala.ca www.rala.ca

N45 ARCHITECTURE INC. 71 Bank Street, 7th Floor - Ottawa, Ontario, K1P 5N2 tel. 613.224.0095 fax 613.224.9811

Monument-Urso Surveying Ltd.
Ontario Land Surveyors Canada Land Surveyors
1755 WOODWARD DRIVE, OTTAWA ON, K2C 0P9 536 'C' FOURTH LINE EAST, SAULT STE. MARIE ON, P6A 6J8

NOVATECH Engineers, Planners & Landscape Architects

**CARPENTERS DISTRICT COUNCIL** OF ONTARIO LOCAL 93. -ADDITION

CAMPEAU DRIVE OTTAWA, ON



# PLAN ENLARGEMENTS

T. Frost / V. Odusanya 2023 06 09 drawing number project number

M. Ruhland

23-790 L- 03 RA 23-1724

CONTRACTOR TO VERIFY ALL DIMENSIONS AND NOTIFY THE ARCHITECT OF ANY DISCREPANCIES BEFORE WORK COMMENCES.

DO NOT SCALE DRAWINGS





RIVERSTONE OVER

APPROVED

APPROVED

SUBGRADE

(200mm DEPTH)

2 SWALE SECTION
Scale: NTS

Scale: NTS







FENCE POST BASE

Scale: NTS

SHOWN FOR DESIGN PURPOSES ONLY. PROVIDE STAMPED ENGINEERED SHOP DRAWINGS INCLUDING FOOTINGS AND ANCHORAGE SYSTEM.





### GENERAL NOTES

- .1 All general site information and conditions compiled from existing plans, surveys and consultant's field notes. Report all discrepancies prior to any work. No responsibility is born by the Consultant for unknown subsurface conditions.
- .2 The location of the utilities is approximate only, and the exact location should be determined by consulting the municipal authorities and utility companies concerned. The Contractor shall prove the location of utilities and shall be responsible for adequate protection from d