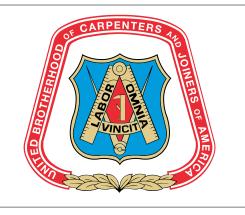

2025-03-11

date

CARPENTERS DISTRICT COUNCIL OF ONTARIO LOCAL 93. -**ADDITION** 

LANDSCAPE PLAN

2023 06 09 project number

T. Frost / V. Odusanya M. Ruhland

drawing number 23-790 L- 02

CONTRACTOR TO VERIFY ALL DIMENSIONS AND revision NOTIFY THE ARCHITECT OF ANY DISCREPANCIES BEFORE WORK COMMENCES.

DO NOT SCALE DRAWINGS

NOTE: AREAS C & D ONLY: WITHIN SUBJECT PROPERTY: PLACE PLANTING MEDIUM (TO DEPTH INDICATED ON SOIL VOLUME CHART) AT ALL DISTURBED AREAS WHERE EXISTING SOILS ARE REMOVED, OR WHERE EXISTING SOILS ARE NOT CONDUCIVE TO PLANT GROWTH. ADDITIONAL PLANTING MEDIUM IS NOT REQUIRED WHERE EXISTING SOIL IS PRESENT. RA 23-1724 THIS DOES NOT INCLUDE TOPSOIL REQUIRED FOR SODDING.