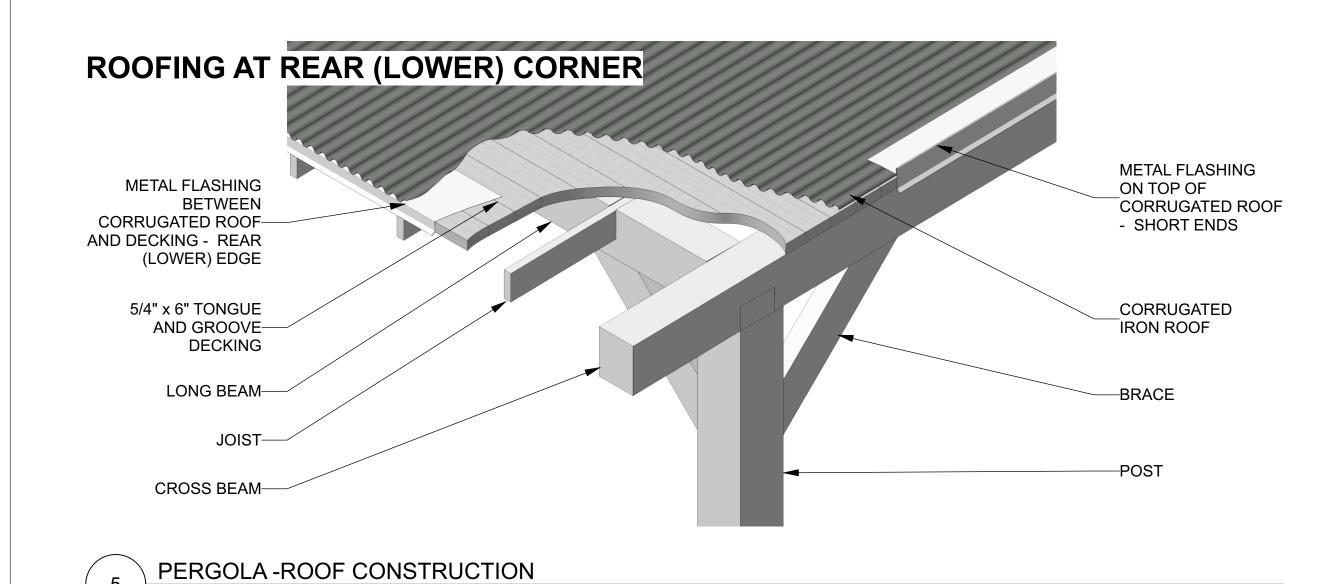

PERGOLA APPEARANCE

Scale: NTS

NOTE: PERGOLA CONFIGURATION TO BE ADJUSTED ACCORDING TO SITE.

PRECAST CONCRETE EDGER-

10" X 10" PERGOLA POST-

8" X 8" HIDDEN BASE PLATE-

-WOOD FENCE POST BOLT THROUGH POST -ALUMINUM POST BRACKET -TAMPER-PROOF ANCHOR BOLTS PRECAST PAVER PATIO— 80mm x 200mm PRECAST EDGER-RIVERSTONE OVER APPROVED FREE-DRAINING SUBGRADE MONTO TOTAL SONOTUBE FORMED CONCRETE PIER 550mm@ x 2800mm FOR PERGOL 300 SONOTUBE FORMED 300mmØ X 1200mm DEEP CONCRETE FENCEPOST FOOTING 

1375

PERGOLA - FENCE FOOTING, SWALE, AND PERGOLA FOOTING SECTION
Scale: NTS

4 PERGOLA FOOTING
Scale: NTS

NOTE: DETAILS ARE SHOWN FOR DESIGN INTENT ONLY. PROVIDE FULL SHOP DRAWINGS, STAMPED BY A PROFESSIONAL ENGINEER LICENSED IN THE PROVINCE OF ONTARIO, FOR PERGOLA, FOOTINGS, REBAR DIMENSIONS, ANCHORAGE SYSTEM, AND STRUCTURAL COMPONENTS.