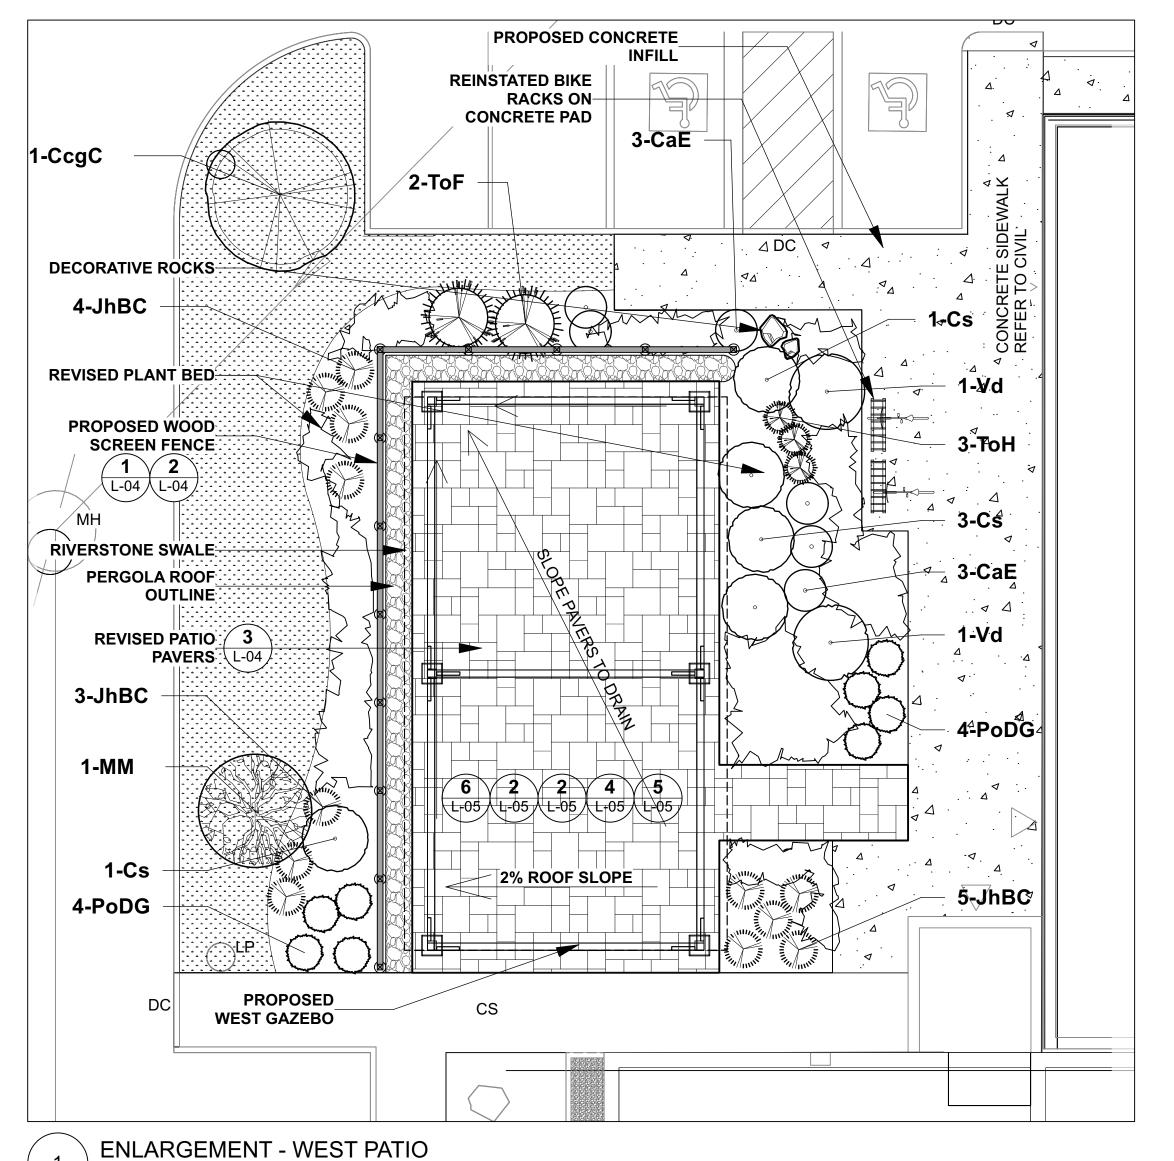

1-ToF **ROOT BARRIER** 1-CcgC ELECTRICAL-UTILITY LINE 7-PoDG 2-Vd 17-Md 2-ToH PROPOSED WOOD SCREEN L-04 L-04 FENCE REVISED PLANT BED 6-Md **1√-ToH** RIVERSTONE 3-CaE SWALE NEW CONCRETE SLAB - REFER TO CIVIL NEW LOCATION **∵OF REVISED DECORATIVE ROCKS IN SWALE** PATIO PAVERS 2-ToF 2% ROOF SLOPE 5-Vd RIVERSTONE SWALE 2-CaE

Scale: 1:100

**ENLARGEMENT EAST PATIO** 

REFER TO CIVIL FOR DRAINAGE AND SWALE CONNECTIONS