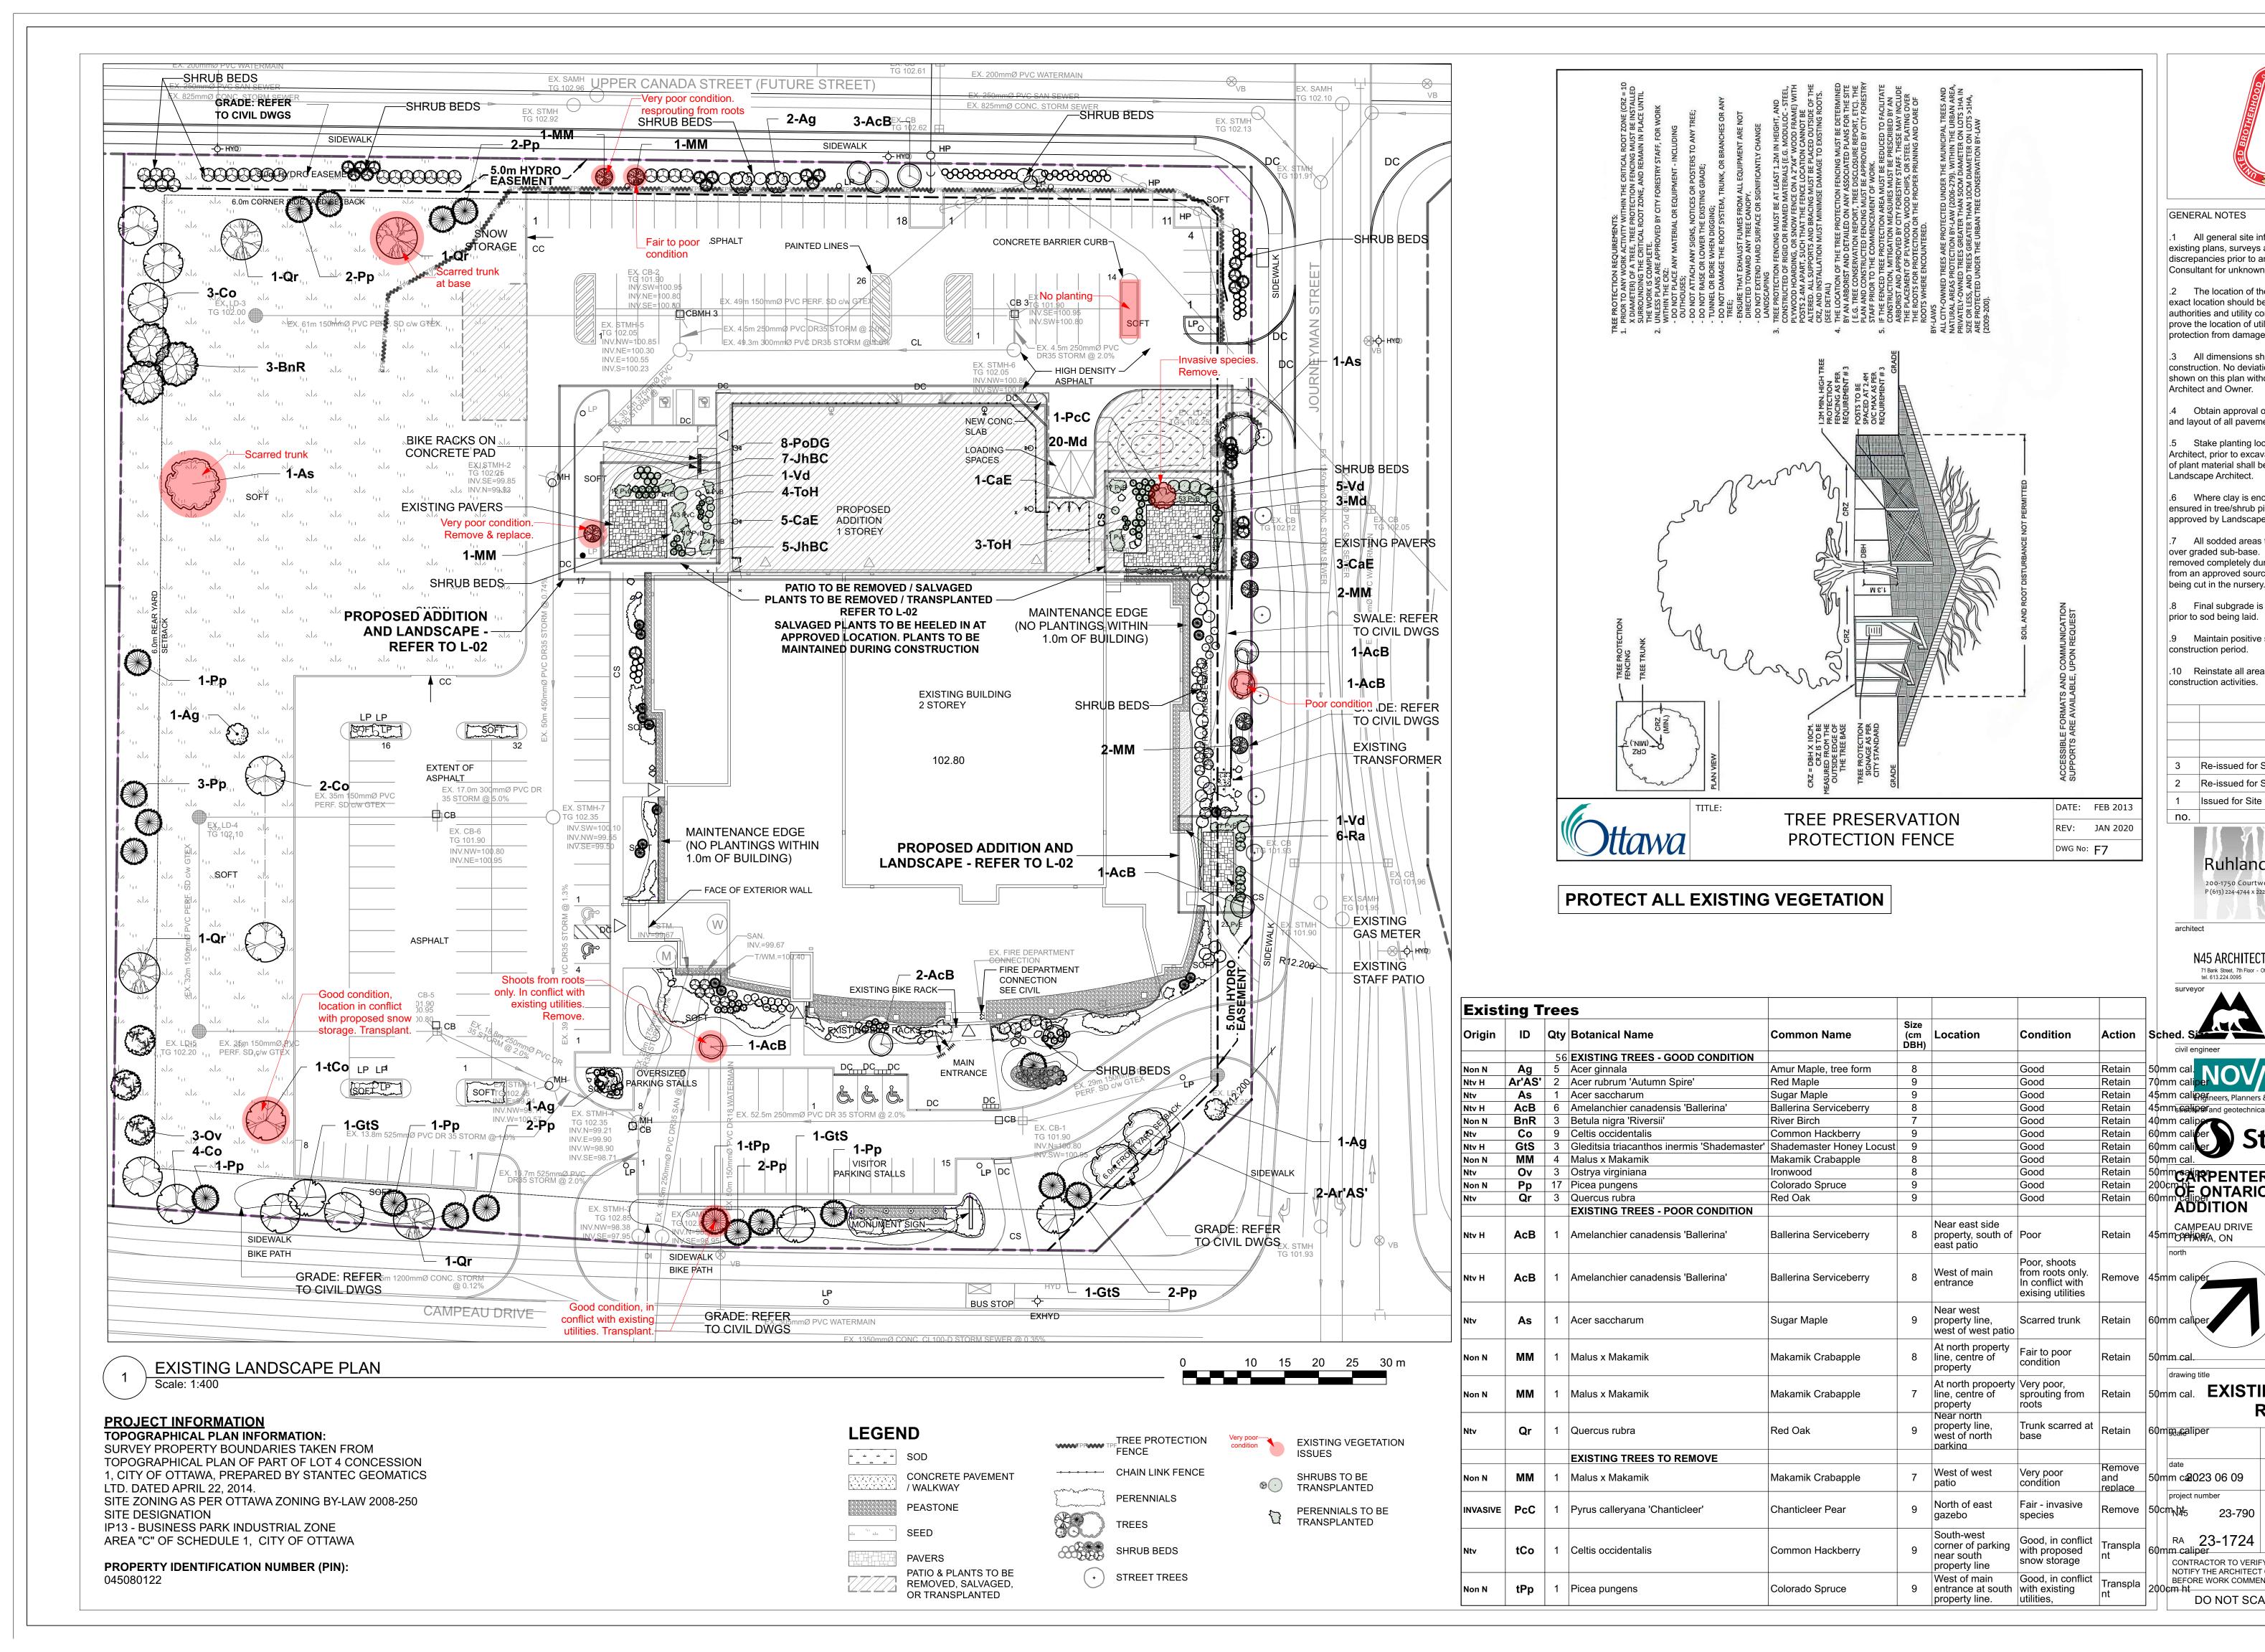

#### GENERAL NOTES

- All general site information and conditions compiled from existing plans, surveys and consultant's field notes. Report all discrepancies prior to any work. No responsibility is born by the Consultant for unknown subsurface conditions.
- .2 The location of the utilities is approximate only, and the exact location should be determined by consulting the municipal authorities and utility companies concerned. The Contractor shall prove the location of utilities and shall be responsible for adequate protection from damage.
- .3 All dimensions shown are to be verified on site prior to any construction. No deviations are to be made from the layouts as shown on this plan without prior consultation with the Landscape Architect and Owner.
- .4 Obtain approval of Landscape Architect for granular base and layout of all pavement areas prior to construction.
- .5 Stake planting locations and receive approval of Landscape Architect, prior to excavation of any planting pits. No substitutions of plant material shall be made without prior approval of the Landscape Architect.
- .6 Where clay is encountered proper drainage must be ensured in tree/shrub pits, prior to planting. Have method approved by Landscape Architect.
- All sodded areas to receive a minimum of 150mm of topsoil over graded sub-base. If sod with mesh is used, mesh to be removed completely during sodding operations. Sod shall come from an approved source and shall be laid within 24 hours of being cut in the nursery. Only nursery sod shall be used.
- .8 Final subgrade is to approved by the Landscape Architect prior to sod being laid.
- Maintain positive surface runoff through the entire construction period.
- .10 Reinstate all areas and items damaged as a result of construction activities
- 2025-07-17 Re-issued for Site Plan Control Re-issued for Site Plan Control 2025-04-15 Issued for Site Plan Control 2025-03-11

|  | 3 | Re-issued for Site Plan Control | 2025-07-17 |
|--|---|---------------------------------|------------|
|  | 2 | Re-issued for Site Plan Control | 2025-04-15 |
|  | 1 | Issued for Site Plan Control    | 2025-03-11 |
|  |   |                                 |            |