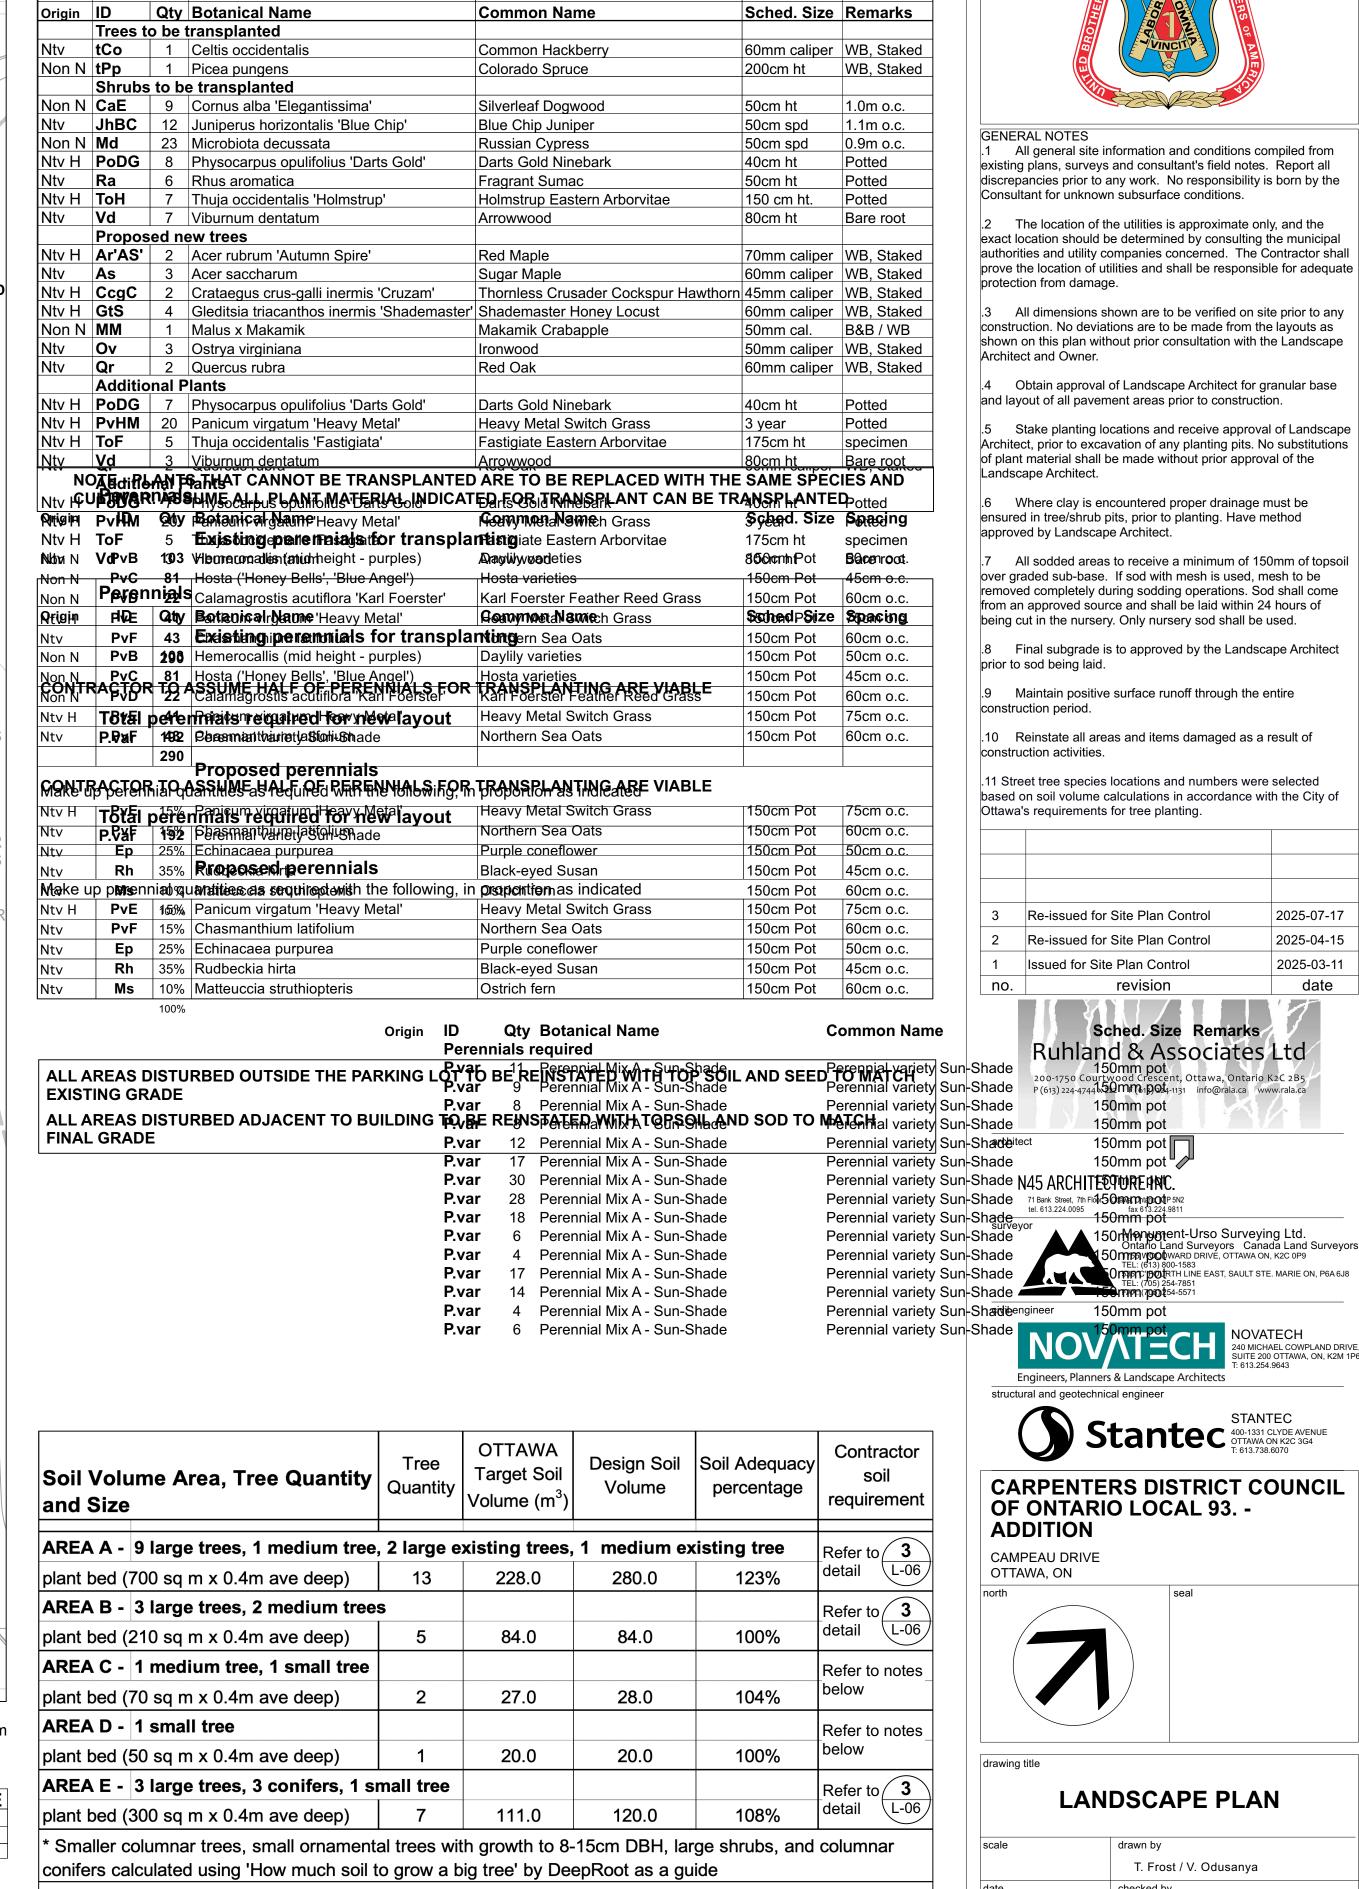

SEED

SOD

----- CHAIN LINK FENCE

**PAVERS** 

علد علد علد م

|                   | Plant              | List                |                                                                                                             |                                          |                      |                       |  |
|-------------------|--------------------|---------------------|-------------------------------------------------------------------------------------------------------------|------------------------------------------|----------------------|-----------------------|--|
| Origin            | ID                 | Qtv                 | Botanical Name                                                                                              | Common Name                              | Sched. Size          | Remarks               |  |
|                   | 1                  |                     | transplanted                                                                                                |                                          |                      |                       |  |
| Ntv               | tCo                | 1                   | Celtis occidentalis                                                                                         | Common Hackberry                         | 60mm caliper         | WB, Staked            |  |
| Non N             | tPp                | 1                   | Picea pungens                                                                                               | Colorado Spruce                          | 200cm ht             | WB, Staked            |  |
|                   | •                  | to b                | e transplanted                                                                                              | •                                        |                      | ,                     |  |
| Non N             |                    | 9                   | Cornus alba 'Elegantissima'                                                                                 | Silverleaf Dogwood                       | 50cm ht              | 1.0m o.c.             |  |
| Ntv               | JhBC               | 12                  | Juniperus horizontalis 'Blue Chip'                                                                          | Blue Chip Juniper                        | 50cm spd             | 1.1m o.c.             |  |
| Non N             | Md                 | 23                  | Microbiota decussata                                                                                        | Russian Cypress                          | 50cm spd             | 0.9m o.c.             |  |
| Ntv H             | PoDG               | 8                   | Physocarpus opulifolius 'Darts Gold'                                                                        | Darts Gold Ninebark                      | 40cm ht              | Potted                |  |
| Ntv               | Ra                 | 6                   | Rhus aromatica                                                                                              | Fragrant Sumac                           | 50cm ht              | Potted                |  |
| Ntv H             | ТоН                | 7                   | Thuja occidentalis 'Holmstrup'                                                                              | Holmstrup Eastern Arborvitae             | 150 cm ht.           | Potted                |  |
| Ntv               | Vd                 | 7                   | Viburnum dentatum                                                                                           | Arrowwood                                | 80cm ht              | Bare root             |  |
|                   | Propos             | ed n                | ew trees                                                                                                    |                                          |                      |                       |  |
| Ntv H             | Ar'AS'             | 2                   | Acer rubrum 'Autumn Spire'                                                                                  | Red Maple                                | 70mm caliper         | WB, Staked            |  |
| Ntv               | As                 | 3                   | Acer saccharum                                                                                              | Sugar Maple                              | 60mm caliper         | WB, Staked            |  |
| Ntv H             | CcgC               | 2                   | Crataegus crus-galli inermis 'Cruzam'                                                                       | Thornless Crusader Cockspur Hawthorn     |                      | WB, Staked            |  |
| Ntv H             | GtS                | 4                   | Gleditsia triacanthos inermis 'Shademaster'                                                                 | Shademaster Honey Locust                 | 60mm caliper         | WB, Staked            |  |
| Non N             | MM                 | 1                   | Malus x Makamik                                                                                             | Makamik Crabapple                        | 50mm cal.            | B&B / WB              |  |
| Ntv               | Ov                 | 3                   | Ostrya virginiana                                                                                           | Ironwood                                 | 50mm caliper         | WB, Staked            |  |
| Ntv               | Qr                 | 2                   | Quercus rubra                                                                                               | Red Oak                                  | 60mm caliper         | WB, Staked            |  |
|                   | Additional Plants  |                     |                                                                                                             |                                          |                      |                       |  |
| Ntv H             | PoDG               | 7                   | Physocarpus opulifolius 'Darts Gold'                                                                        | Darts Gold Ninebark                      | 40cm ht              | Potted                |  |
| Ntv H             | PvHM               | 20                  | Panicum virgatum 'Heavy Metal'                                                                              | Heavy Metal Switch Grass                 | 3 year               | Potted                |  |
| Ntv H             | ToF                | 5                   | Thuja occidentalis 'Fastigiata'                                                                             | Fastigiate Eastern Arborvitae            | 175cm ht             | specimen              |  |
| Ntv               | Vd                 | 3                   | Viburnum dentatum                                                                                           | Arrowwood                                | 80cm ht              | Bare root             |  |
| <sub>Ntv</sub> բւ | TRIBAGE            | SUNAS S             | <b>ĢaЋŀ</b> ĿAT CANNOT BE TRANSPLANTED<br>ВЫМБ-СЫ-Ь∪ВЬДМТ-МАТБЯЬАЬ-INDICAT                                  | EDITE OF TRANSPILANT CAN BE TR           | <b>ĄŊ</b> ⋦₽Ŀ∕ANTE   | <b>p</b> otted        |  |
|                   |                    |                     | Rentanical dame Heavy Metal                                                                                 | Genymena Namen Grass                     | ֆ <u>բեթ</u> d. Size |                       |  |
| Nt∨ H             |                    | 5                   | Existing epanenais desired transpla                                                                         | <b>ាម៉ាវាថ្ង</b> iate Eastern Arborvitae | 175cm ht             | specimen              |  |
| <b>N</b> UM N     | <b>V</b> dPvB      | 1303                | Wibonaconadian (anich height - purples)                                                                     | A aywwodeties                            | <b>850</b> cmhPot    | <b>Bacenro</b> ct.    |  |
| Non N             | T_PvC              | <del>81</del>       |                                                                                                             | Hosta varieties                          | 150cm Pot            | <del> 45cm o.c.</del> |  |
| Non N             | Peren              | nigel               | Calamagrostis acutiflora 'Karl Foerster'                                                                    | Karl Foerster Feather Reed Grass         | 150cm Pot            | 60cm o.c.             |  |
| Qf(gim            | ₽₽                 | Qty                 |                                                                                                             | GommoetaN8mech Grass                     | \$∞hadPSize          | <b>Spacing</b>        |  |
| Vtv               | PvF                | 43                  | Excisting personnials for transpla                                                                          | <b>nting</b> ern Sea Oats                | 150cm Pot            | 60cm o.c.             |  |
| Non N             | PvB                | 298                 | · · · · · · · · · · · · · · · · · · ·                                                                       | Daylily varieties                        | 150cm Pot            | 50cm o.c.             |  |
|                   | PvC                |                     |                                                                                                             |                                          | 150cm Pot            | 45cm o.c.             |  |
| CONTI<br>Non N    | <del>RAÇŢO</del> F | ₹ <del>Т</del> 22 / | Hosta ('Honey Bells', 'Blue Angel')  ASSUME HALF OF PERENNIALS FOR Calamagrostis acutiflora 'Karl Foerster' | Kan Poersten Feather Reed Grass          | 150cm Pot            | 60cm o.c.             |  |
| Ntv H             | TR4FI              | 440                 | nPointum wiscatum delegava Metella valut                                                                    | Heavy Metal Switch Grass                 | 150cm Pot            | 75cm o.c              |  |

| nmon Name                                        | Sched. Size Remarks                                                                                               |
|--------------------------------------------------|-------------------------------------------------------------------------------------------------------------------|
|                                                  | Ruhland & Associates Ltd                                                                                          |
| ennial yariety Sun-Sha                           | de 150mm pot                                                                                                      |
| ennial variety Sun-Sha<br>ennial variety Sun-Sha | de de 200-1750 Courtwood Crescent, Ottawa, Ontario K2C 2E P (613) 224-4744 59 mm 1904-1131 info@rala.ca www.rala. |
| ennial variety Sun-Sha                           | de 150mm pot                                                                                                      |
| <b>հե</b> նում հար-Տիգ                           | de 150mm pot                                                                                                      |
| ennial variety Sun-Sha                           | deitect 150mm pot                                                                                                 |
| nnial variety Sun-Sha                            | de 150mm pot                                                                                                      |
| ennial variety Sun-Sha                           | de N45 ARCHITEETOREANC.                                                                                           |
| ennial variety Sun-Sha                           | de 71 Bank Street, 7th Fi <b>3h50 pamm</b> hta <b>pod</b> P 5N2                                                   |