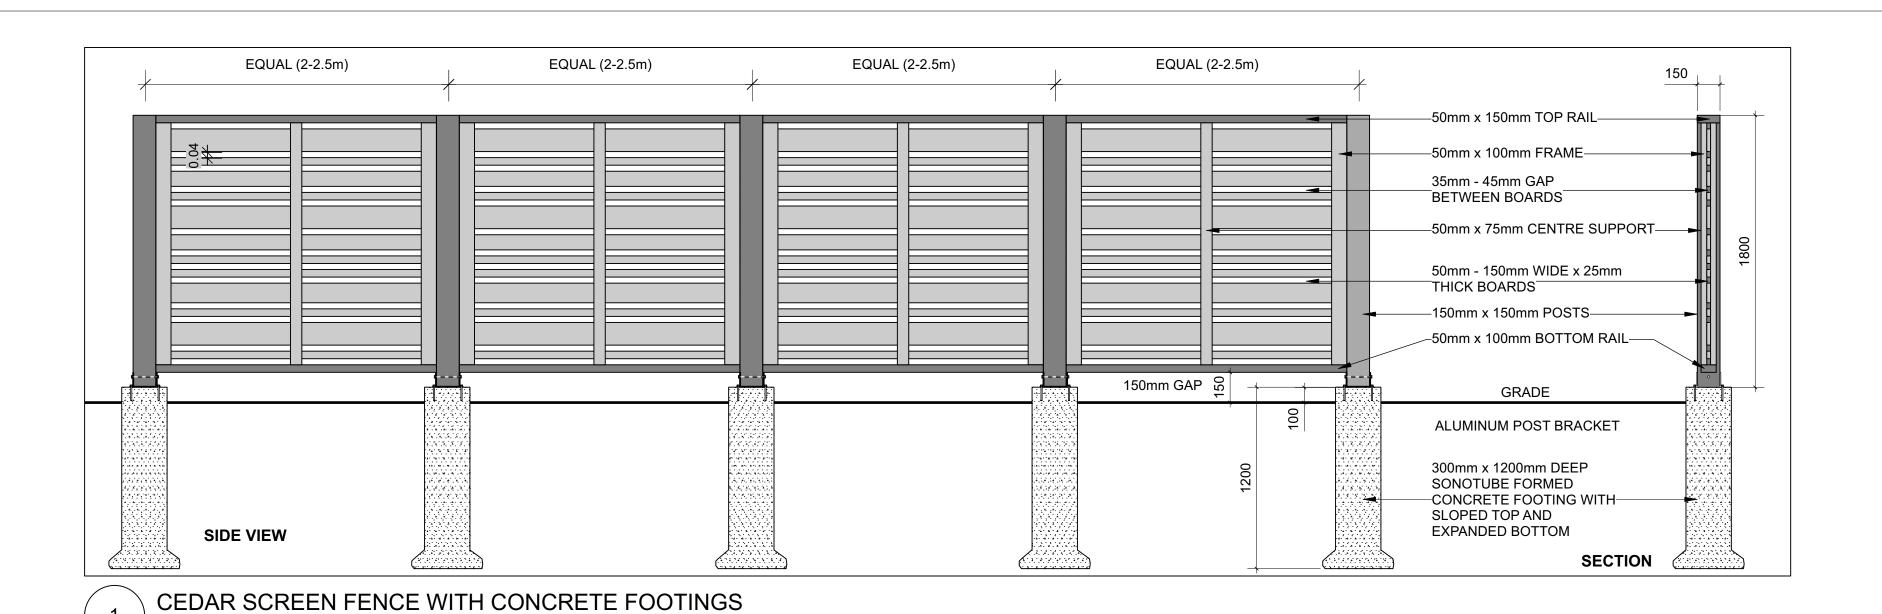

FENCE POST BASE

Scale: NTS

SHOWN FOR DESIGN PURPOSES ONLY. PROVIDE STAMPED ENGINEERED SHOP DRAWINGS INCLUDING FOOTINGS AND ANCHORAGE SYSTEM.