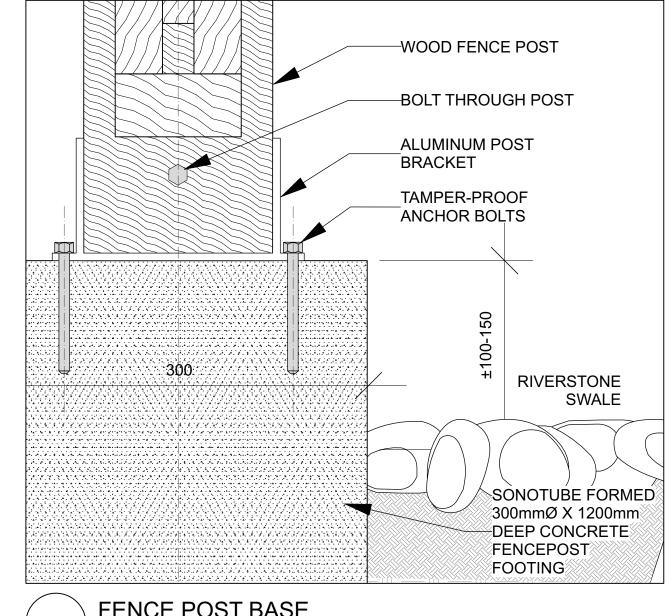

FENCE POST BASE

Scale: NTS

SHOWN FOR DESIGN PURPOSES ONLY. PROVIDE STAMPED ENGINEERED SHOP DRAWINGS INCLUDING FOOTINGS AND ANCHORAGE SYSTEM.