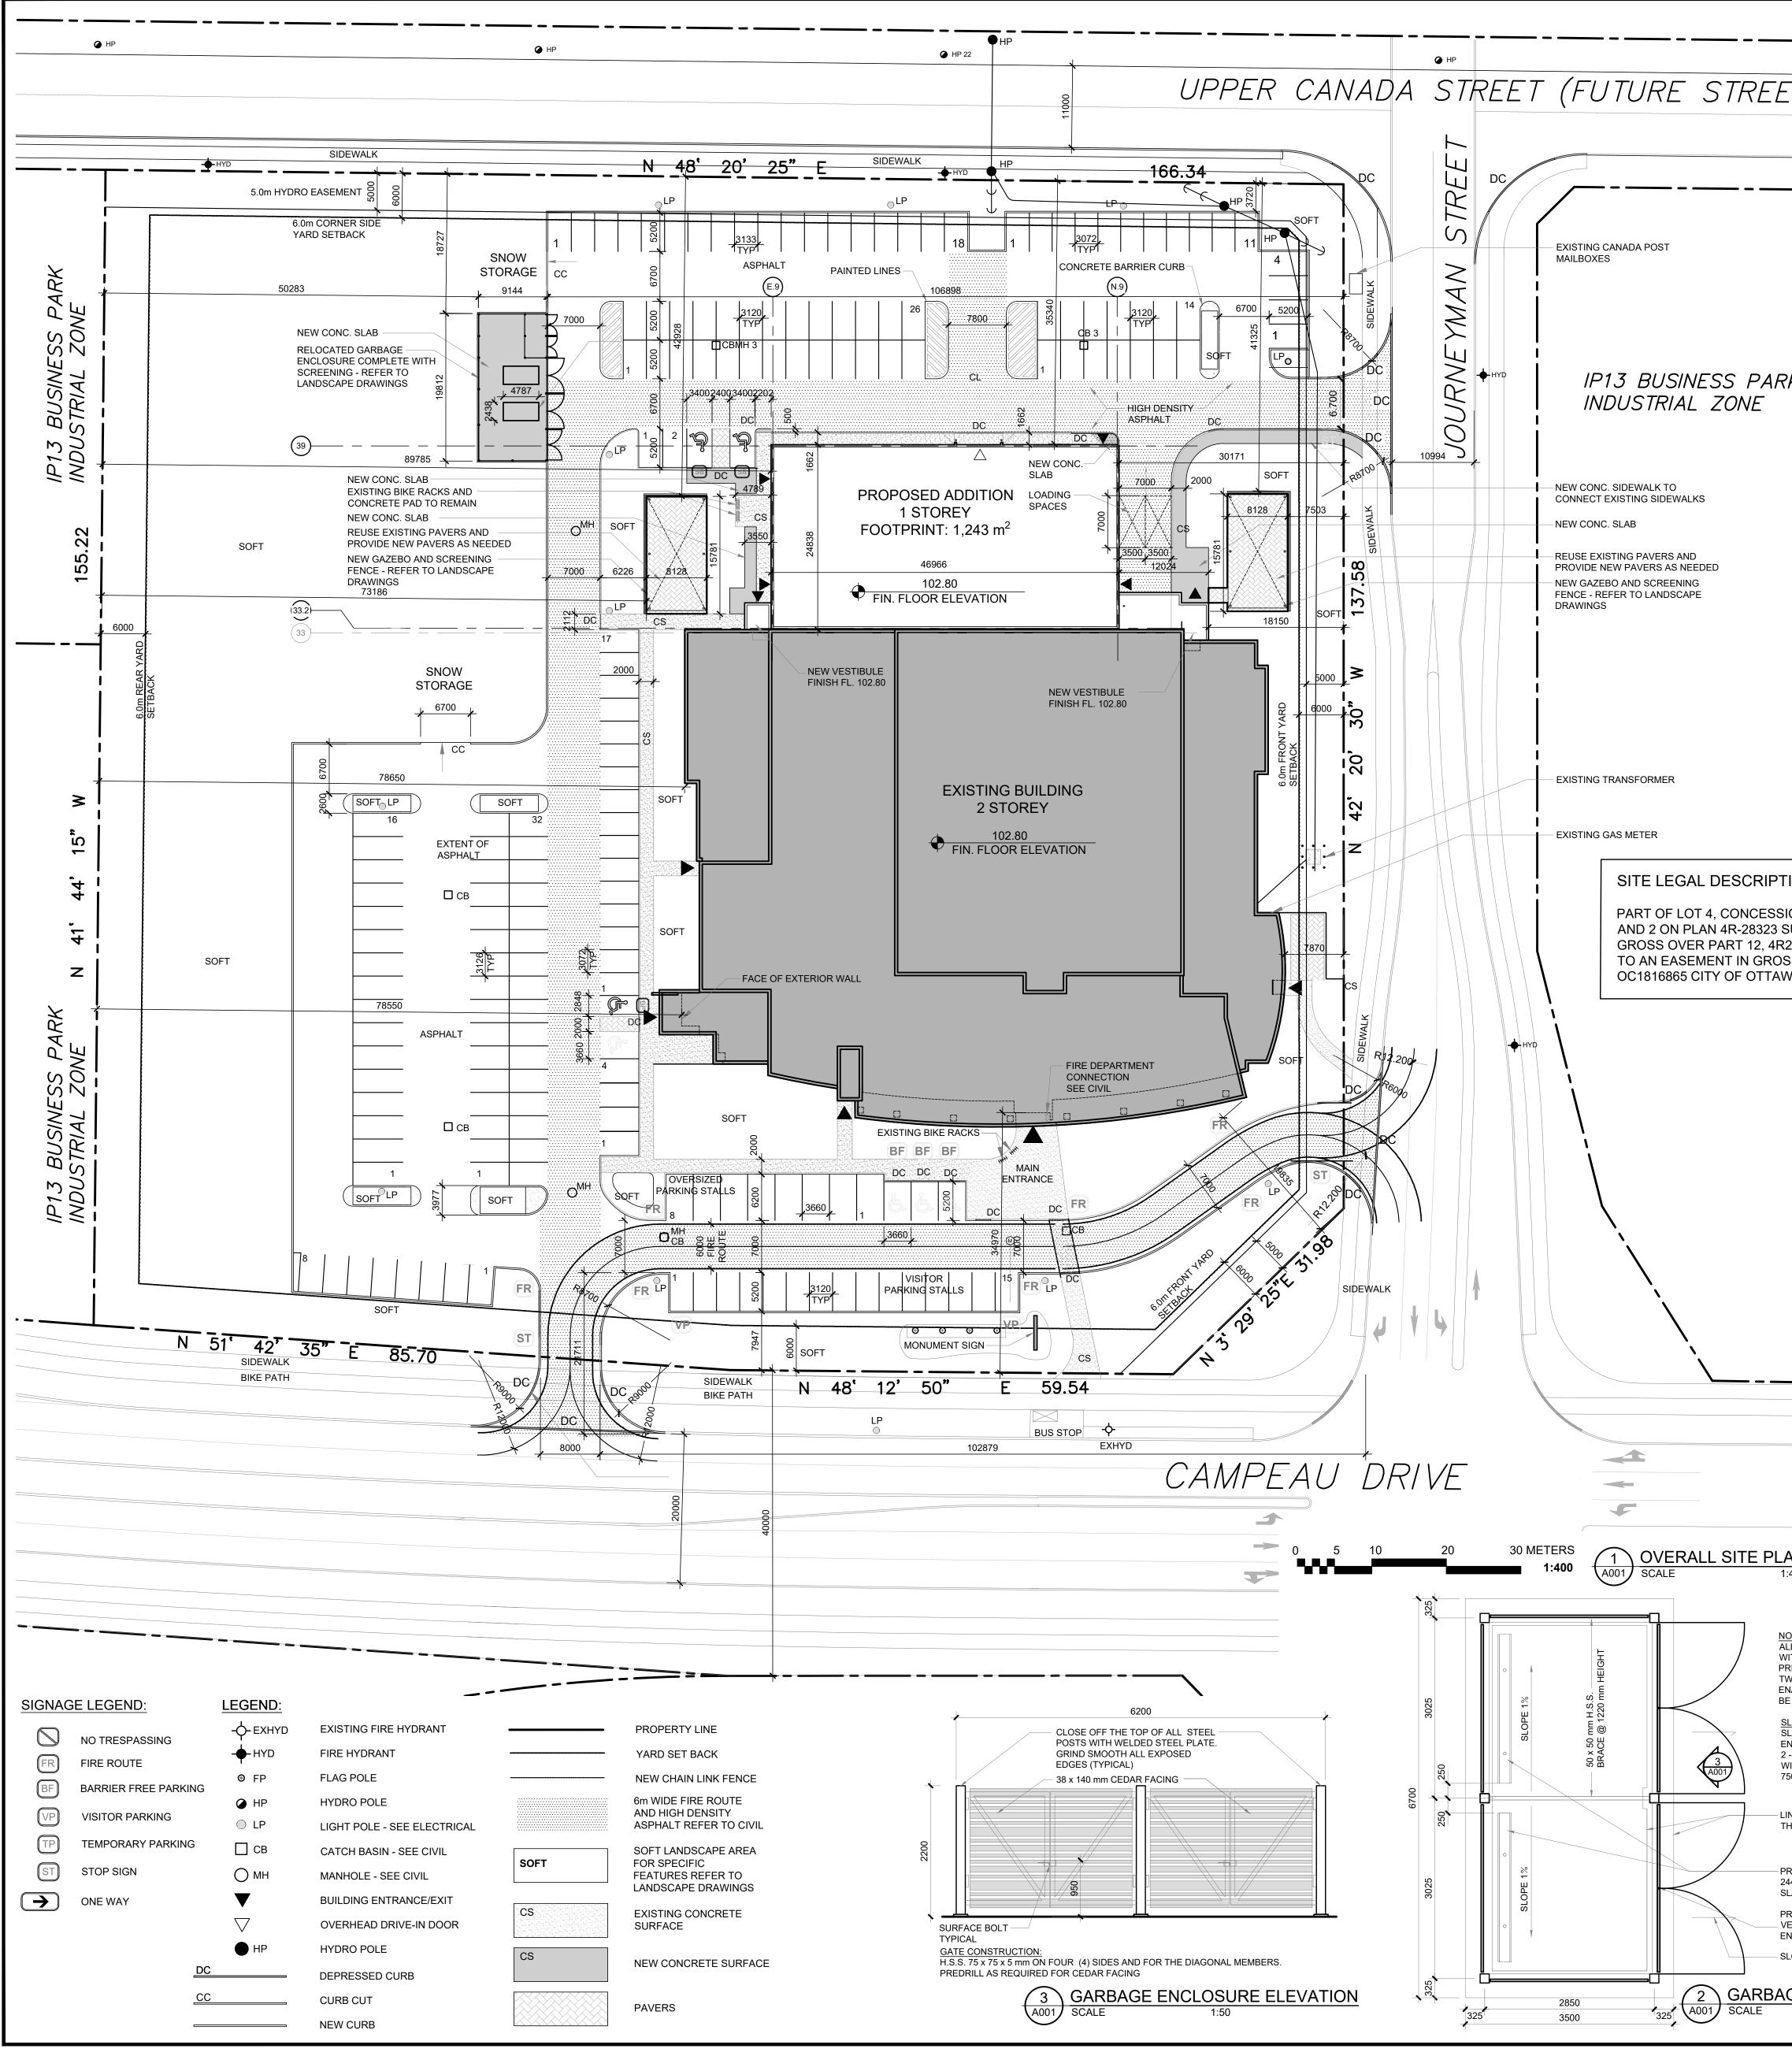

|                                                                                | PROJECT INF                                                                                                                                                          | ORMATION                                                               |                                                                                                                                                                                |                                                                            | (A                                                               | ST CARPENTERS             |
|--------------------------------------------------------------------------------|----------------------------------------------------------------------------------------------------------------------------------------------------------------------|------------------------------------------------------------------------|--------------------------------------------------------------------------------------------------------------------------------------------------------------------------------|----------------------------------------------------------------------------|------------------------------------------------------------------|---------------------------|
|                                                                                |                                                                                                                                                                      |                                                                        |                                                                                                                                                                                |                                                                            |                                                                  | 5 2                       |
| ET                                                                             | LOT 4 CONCESSION 1, CITY OF OTTAWA, PREPARED BY STANTEC GEOMATICS LTD.<br>DATED APRIL 22, 2014.<br>SITE ZONING AS PER OTTAWA ZONING BY-LAW 2008-250 SITE DESIGNATION |                                                                        |                                                                                                                                                                                |                                                                            |                                                                  | <b>CUNCTP</b>             |
|                                                                                | IP13 - BUSINESS PARK INDUSTRIAL ZONE<br>AREA "C" OF SCHEDULE 1, CITY OF OTTAWA                                                                                       |                                                                        |                                                                                                                                                                                |                                                                            |                                                                  |                           |
|                                                                                | PROPERTY IDENTIFICATION NUMBER (PIN):<br>045080122                                                                                                                   |                                                                        |                                                                                                                                                                                |                                                                            | <sup>TUNIN</sup>                                                 | A DA WELD                 |
|                                                                                | BUILDING CLASSIFICATION                                                                                                                                              |                                                                        |                                                                                                                                                                                |                                                                            | SITE                                                             | POR CHUPPENUE             |
|                                                                                | THE BUILDING IS CLASSIFIED AND DESIGNED TO CONFORM TO THE ONTARIO<br>BUILDING CODE 2012 (CURRENT EDITION) PART 3                                                     |                                                                        |                                                                                                                                                                                |                                                                            | CAMPENIE<br>CAMPENIE                                             | MAR DR                    |
|                                                                                | OCCUPANCY                                                                                                                                                            |                                                                        |                                                                                                                                                                                |                                                                            |                                                                  | ATHINY                    |
| RK                                                                             | GROUP A, DIVISION 2, SPRINKLERED (3.2.2.24)                                                                                                                          |                                                                        |                                                                                                                                                                                |                                                                            |                                                                  |                           |
|                                                                                | BUILDING STATISTICSEXISTING BUILDING FOOTPRINT= $4,721m^2/50,817ft^2$                                                                                                |                                                                        |                                                                                                                                                                                |                                                                            |                                                                  | PALLADIUM DR              |
|                                                                                | NEW BUILDING ADDITION FOOTPRINT= 4,72 m² / 30,017 tTOTAL BUILDING FOOTPRINT= 1,243m² / 13,380ft²TOTAL BUILDING FOOTPRINT= 5,964m² / 64,196ft²                        |                                                                        |                                                                                                                                                                                |                                                                            | CIVIL ENGINE                                                     | ER:                       |
|                                                                                | EXISTING GROSS FLOOR AREA $= 5,562m^2/59,869ft^2$ ADDITION GROSS FLOOR AREA $= 1,243m^2/13,380ft^2$ TOTAL GROSS FLOOR AREA $= 6,805m^2/73,249ft^2$                   |                                                                        |                                                                                                                                                                                |                                                                            |                                                                  |                           |
|                                                                                | NUMBER OF STOREYS = 2                                                                                                                                                |                                                                        |                                                                                                                                                                                |                                                                            | NOVATECH<br>240 MICHAEL COWPLAND DRIVE, S<br>OTTAWA, ON, K2M 1P6 |                           |
|                                                                                | THE BUILDING IS SPRINKLERED                                                                                                                                          |                                                                        |                                                                                                                                                                                |                                                                            | T: 613.254.9643<br>GEOTECHNIC                                    | AL ENGINEER &             |
|                                                                                |                                                                                                                                                                      | S ROUTES REQUIRED = 1<br>S ROUTES PROVIDED = 1                         |                                                                                                                                                                                |                                                                            |                                                                  |                           |
|                                                                                | CONSTRUCTION TYP                                                                                                                                                     | PE = NON-COMBUSTIBLE CONST                                             | RUCTION                                                                                                                                                                        |                                                                            | STANTEC<br>400-1331 CLYDE                                        |                           |
|                                                                                | FLOOR ASSEMBLES                                                                                                                                                      | ARE FIRE SEPARATIONS - FIRE-                                           | RESISTANCE RATINGS 1 HR                                                                                                                                                        | MIN.                                                                       | 400-1331 CLYDE<br>OTTAWA ON K2C<br>T: 613.738.6070               |                           |
|                                                                                | EXISTING PARKIN<br>REQUIREMENTS                                                                                                                                      |                                                                        | NEW PARKING<br>REQUIREMENTS                                                                                                                                                    |                                                                            | LANDSCAPE A                                                      | RCHITECT:                 |
|                                                                                | REQUIRED: 139 + 3                                                                                                                                                    | 3 B/F SPACES                                                           | REQUIRED: 169 + 6 B/F SPA                                                                                                                                                      | CES                                                                        |                                                                  |                           |
|                                                                                | PROVIDED: 178 + 4                                                                                                                                                    | 4 B/F SPACES                                                           | PROVIDED: 174 + 7 B/F SPA                                                                                                                                                      | CES                                                                        | RUHLAND & ASS<br>SUITE 200 - 1750<br>OTTAWA, ONTAR               | COURTWOOD CR              |
| TION:                                                                          |                                                                                                                                                                      | ZONING INFORMATION                                                     |                                                                                                                                                                                |                                                                            | T: 613.224.4744                                                  |                           |
|                                                                                | NTLEY, BEING PARTS 1                                                                                                                                                 |                                                                        | ND REQUIREMENTS AS PER CITY OF OTT                                                                                                                                             | AWA ZONING BY-LAW                                                          |                                                                  |                           |
| R29646 AS I                                                                    | TO AN EASEMENT IN<br>IN OC1808653 SUBJECT                                                                                                                            | ZONING MECHANISM                                                       | REQUIRED                                                                                                                                                                       | PROVIDED                                                                   |                                                                  |                           |
| SS OVER F<br>WA                                                                | PART 1, 4R29686 AS IN                                                                                                                                                |                                                                        | IP-13<br>BUSINESS PARK INDUSTRIAL ZONE                                                                                                                                         |                                                                            |                                                                  |                           |
|                                                                                |                                                                                                                                                                      | MIN. LOT AREA<br>MIN.LOT WIDTH                                         | 750 m²<br>NO Minimum                                                                                                                                                           | 26,310.11 m² (6.50 Acres)<br>166.34 m                                      |                                                                  |                           |
|                                                                                |                                                                                                                                                                      | MAX. LOT COVERAGE (%)                                                  | 55                                                                                                                                                                             | 23                                                                         |                                                                  |                           |
|                                                                                |                                                                                                                                                                      | MIN. FRONT YARD SETBACK                                                | 6 m                                                                                                                                                                            | 7.87 m (JOURNEYMAN)<br>35.34 m (UPPER                                      |                                                                  |                           |
|                                                                                |                                                                                                                                                                      | MIN. CORNER SIDE YARD<br>SETBACK                                       | 6 m                                                                                                                                                                            | CANADA)<br>34.97 m (CAMPEAU DR.)                                           |                                                                  |                           |
|                                                                                |                                                                                                                                                                      | MIN. INTERIOR SIDE YARD<br>SETBACK                                     | 4 m                                                                                                                                                                            |                                                                            |                                                                  |                           |
|                                                                                |                                                                                                                                                                      | MIN. REAR YARD SETBACK                                                 | 6 m                                                                                                                                                                            | 78.55 m                                                                    |                                                                  |                           |
|                                                                                |                                                                                                                                                                      | MAX. FLOOR SPACE INDEX                                                 | 2                                                                                                                                                                              | 0.26                                                                       |                                                                  |                           |
|                                                                                |                                                                                                                                                                      | MAX. BUILDING HEIGHT                                                   | 22.0 m                                                                                                                                                                         | 11.50 m                                                                    | 02 REISSUED                                                      | FOR SITE PLAN CO          |
|                                                                                |                                                                                                                                                                      | MIN. WIDTH OF LANDSCAPE AREA                                           | 3 m                                                                                                                                                                            | 3.72 m                                                                     | 01 ISSUED FO                                                     | R SITE PLAN CONT          |
|                                                                                |                                                                                                                                                                      | PARKING LANDSCAPE BUFFER                                               | FOR A PARKING LOT CONTAINING<br>100 OR MORE SPACES:<br>ABUTTING A STREET = 3 m<br>NOT ABUTTING A STREET = 3 m                                                                  | ABUTTING A STREET =<br>4.8m / 6.45m<br>NOT ABUTTING A<br>STREET =<br>3.72m | no.                                                              | revision                  |
|                                                                                |                                                                                                                                                                      | STANDARD PARKING SPACE                                                 | 2.6m WIDTH x 5.2m LENGTH<br>TYPE A: 3.4m WIDTH x 5.2m LENGTH<br>TYPE B: 2.4m WIDTH x 5.2m LENGTH<br>1500mm MIN. WIDE ACCESS AISLE                                              | ł x 5.2m LENGTH<br>ł x 5.2m LENGTH                                         |                                                                  | HITECTU                   |
|                                                                                |                                                                                                                                                                      | PARKING REQUIREMENTS                                                   | EXISTING BUILDING: 139 PARKING                                                                                                                                                 |                                                                            | 71 Bank Street, 71<br>tel. 613.224.0095                          | th Floor - Ottawa, C<br>5 |
|                                                                                |                                                                                                                                                                      |                                                                        | <u>NEW TRAINING CENTRE</u> : 30 PARKING<br>(1243 X 2.4/ 100m2) = 30                                                                                                            | 174 PARKING SPACES<br>+7 B/F SPACES                                        | CARPEN<br>LOCAL 9                                                |                           |
|                                                                                |                                                                                                                                                                      | BARRIER FREE ACCESSIBLE<br>PARKING                                     | TOTAL REQ,D = 169 PARKING SPACES<br>AS PER OTTAWA TRAFFIC & PARKING<br>BY-LAW 2017-301, PART "C", SECTION<br>112 (2), FOR A PARKING AREA WITH A<br>CAPACITY OF 167-250 SPACES, | 4 EXISTING<br>ACCESSIBLE<br>PARKING SPACES                                 | 8560 CAMPE                                                       | AU DRIVE                  |
| <u>AN</u><br>1:400                                                             |                                                                                                                                                                      | LOADING SPACES                                                         | 7 ACCESSIBLE SPACES (3 TYPE A; 4<br>TYPE B) ARE REQ'D<br>1 per 2,000 m <sup>2</sup> - 4,999 m <sup>2</sup> of G.F.A.                                                           | 3 NEW (2 TYPE A; 1<br>TYPE B)<br>4,535 m <sup>2</sup> G.F.A. = 2           |                                                                  | seal                      |
|                                                                                |                                                                                                                                                                      | BICYCLE PARKING RATE                                                   | EXISTING BUILDING: 7 BICYCLE<br>SPACES REQ'D                                                                                                                                   | SPACE                                                                      | 4                                                                | 1                         |
| WITH TWO (2) C <sup>A</sup><br>PRIMER AND PA<br>TWO (2) COATS<br>ENAMEL PAINT. | OF EXTERIOR                                                                                                                                                          |                                                                        | NEW TRAINING CENTRE: 1<br>BICYCLE SPACE REQ'D<br>(1 PER 1500m2 OF GFA)<br>TOTAL REQ,D = 8 BICYCLE SPACES                                                                       | 16 BICYCLE SPACES<br>(EXISTING)                                            | 0                                                                | ~                         |
| BE CEDAR.<br><u>SLAB CONSTRU</u><br>SLAB TO BE 30                              | <u>JCTION:</u><br>Mpa AIR                                                                                                                                            | ACCESSORY STRUCTURES (SECTI<br>MIN. FRONT YARD SETBACK<br>(GAZEBOS)    | ON 55)<br>6 m                                                                                                                                                                  | 7.50 m (JOURNEYMAN)                                                        | <b> └───</b>                                                     |                           |
| ENTRAINED CONCRETE.<br>2 - 20m T&B ALL AROUND<br>WITH CORNER BARS              |                                                                                                                                                                      | (GAZEBOS)<br>MIN. CORNER SIDE YARD<br>SETBACK (GAZEBOS)                | 0 m                                                                                                                                                                            | 41.33 m (UPPER<br>CANADA ST.)                                              | drawing title                                                    |                           |
| 750 x 750 mm                                                                   |                                                                                                                                                                      | MIN. REAR YARD SETBACK<br>(GAZEBOS)                                    | 0 m                                                                                                                                                                            | 73.19 m                                                                    | SITE PLA                                                         | AN                        |
| LINE OF 460 mm SLAB<br>THICKENING ALL SIDES                                    |                                                                                                                                                                      | (GAZEBOS)<br>MAX. PERMITTED HEIGHT<br>(GAZEBOS)                        | 6 m                                                                                                                                                                            | 4.40 m                                                                     | scale                                                            | drawn by                  |
| PRECAST CONC                                                                   |                                                                                                                                                                      | LANDSCAPING PROVISIONS FOR P                                           |                                                                                                                                                                                | 19.70                                                                      | date                                                             | checked by                |
| 2440 mm LONG,<br>SLAB WITH DOV                                                 | , ANCHOR TO<br>WELS                                                                                                                                                  | MIN. SETBACK TO A LOT LINE<br>ABUTTING A STREET<br>(GARBAGE ENCLOSURE) | 9 m                                                                                                                                                                            | 18.72 m (UPPER<br>CANADA ST.)                                              | 2025-02-21<br>project                                            | F<br>drawing num          |
| PROVIDE AT BO<br>VERTICAL BOLT<br>ENGAGE INTO G                                | T GUIDES TO<br>GATE HASP                                                                                                                                             | MIN. SETBACK FROM ANY<br>OTHER LOT LINE<br>(GARBAGE ENCLOSURE)         | 3 m                                                                                                                                                                            | 50.28 m                                                                    | number<br>23-790                                                 | A                         |
|                                                                                |                                                                                                                                                                      |                                                                        |                                                                                                                                                                                |                                                                            | CONTRACTOR TO VER                                                |                           |
| NGE ENC                                                                        | LOSURE PLAN<br>1:50                                                                                                                                                  |                                                                        |                                                                                                                                                                                |                                                                            | NOTIFY THE ARCHITEC<br>BEFORE WORK COMM                          |                           |