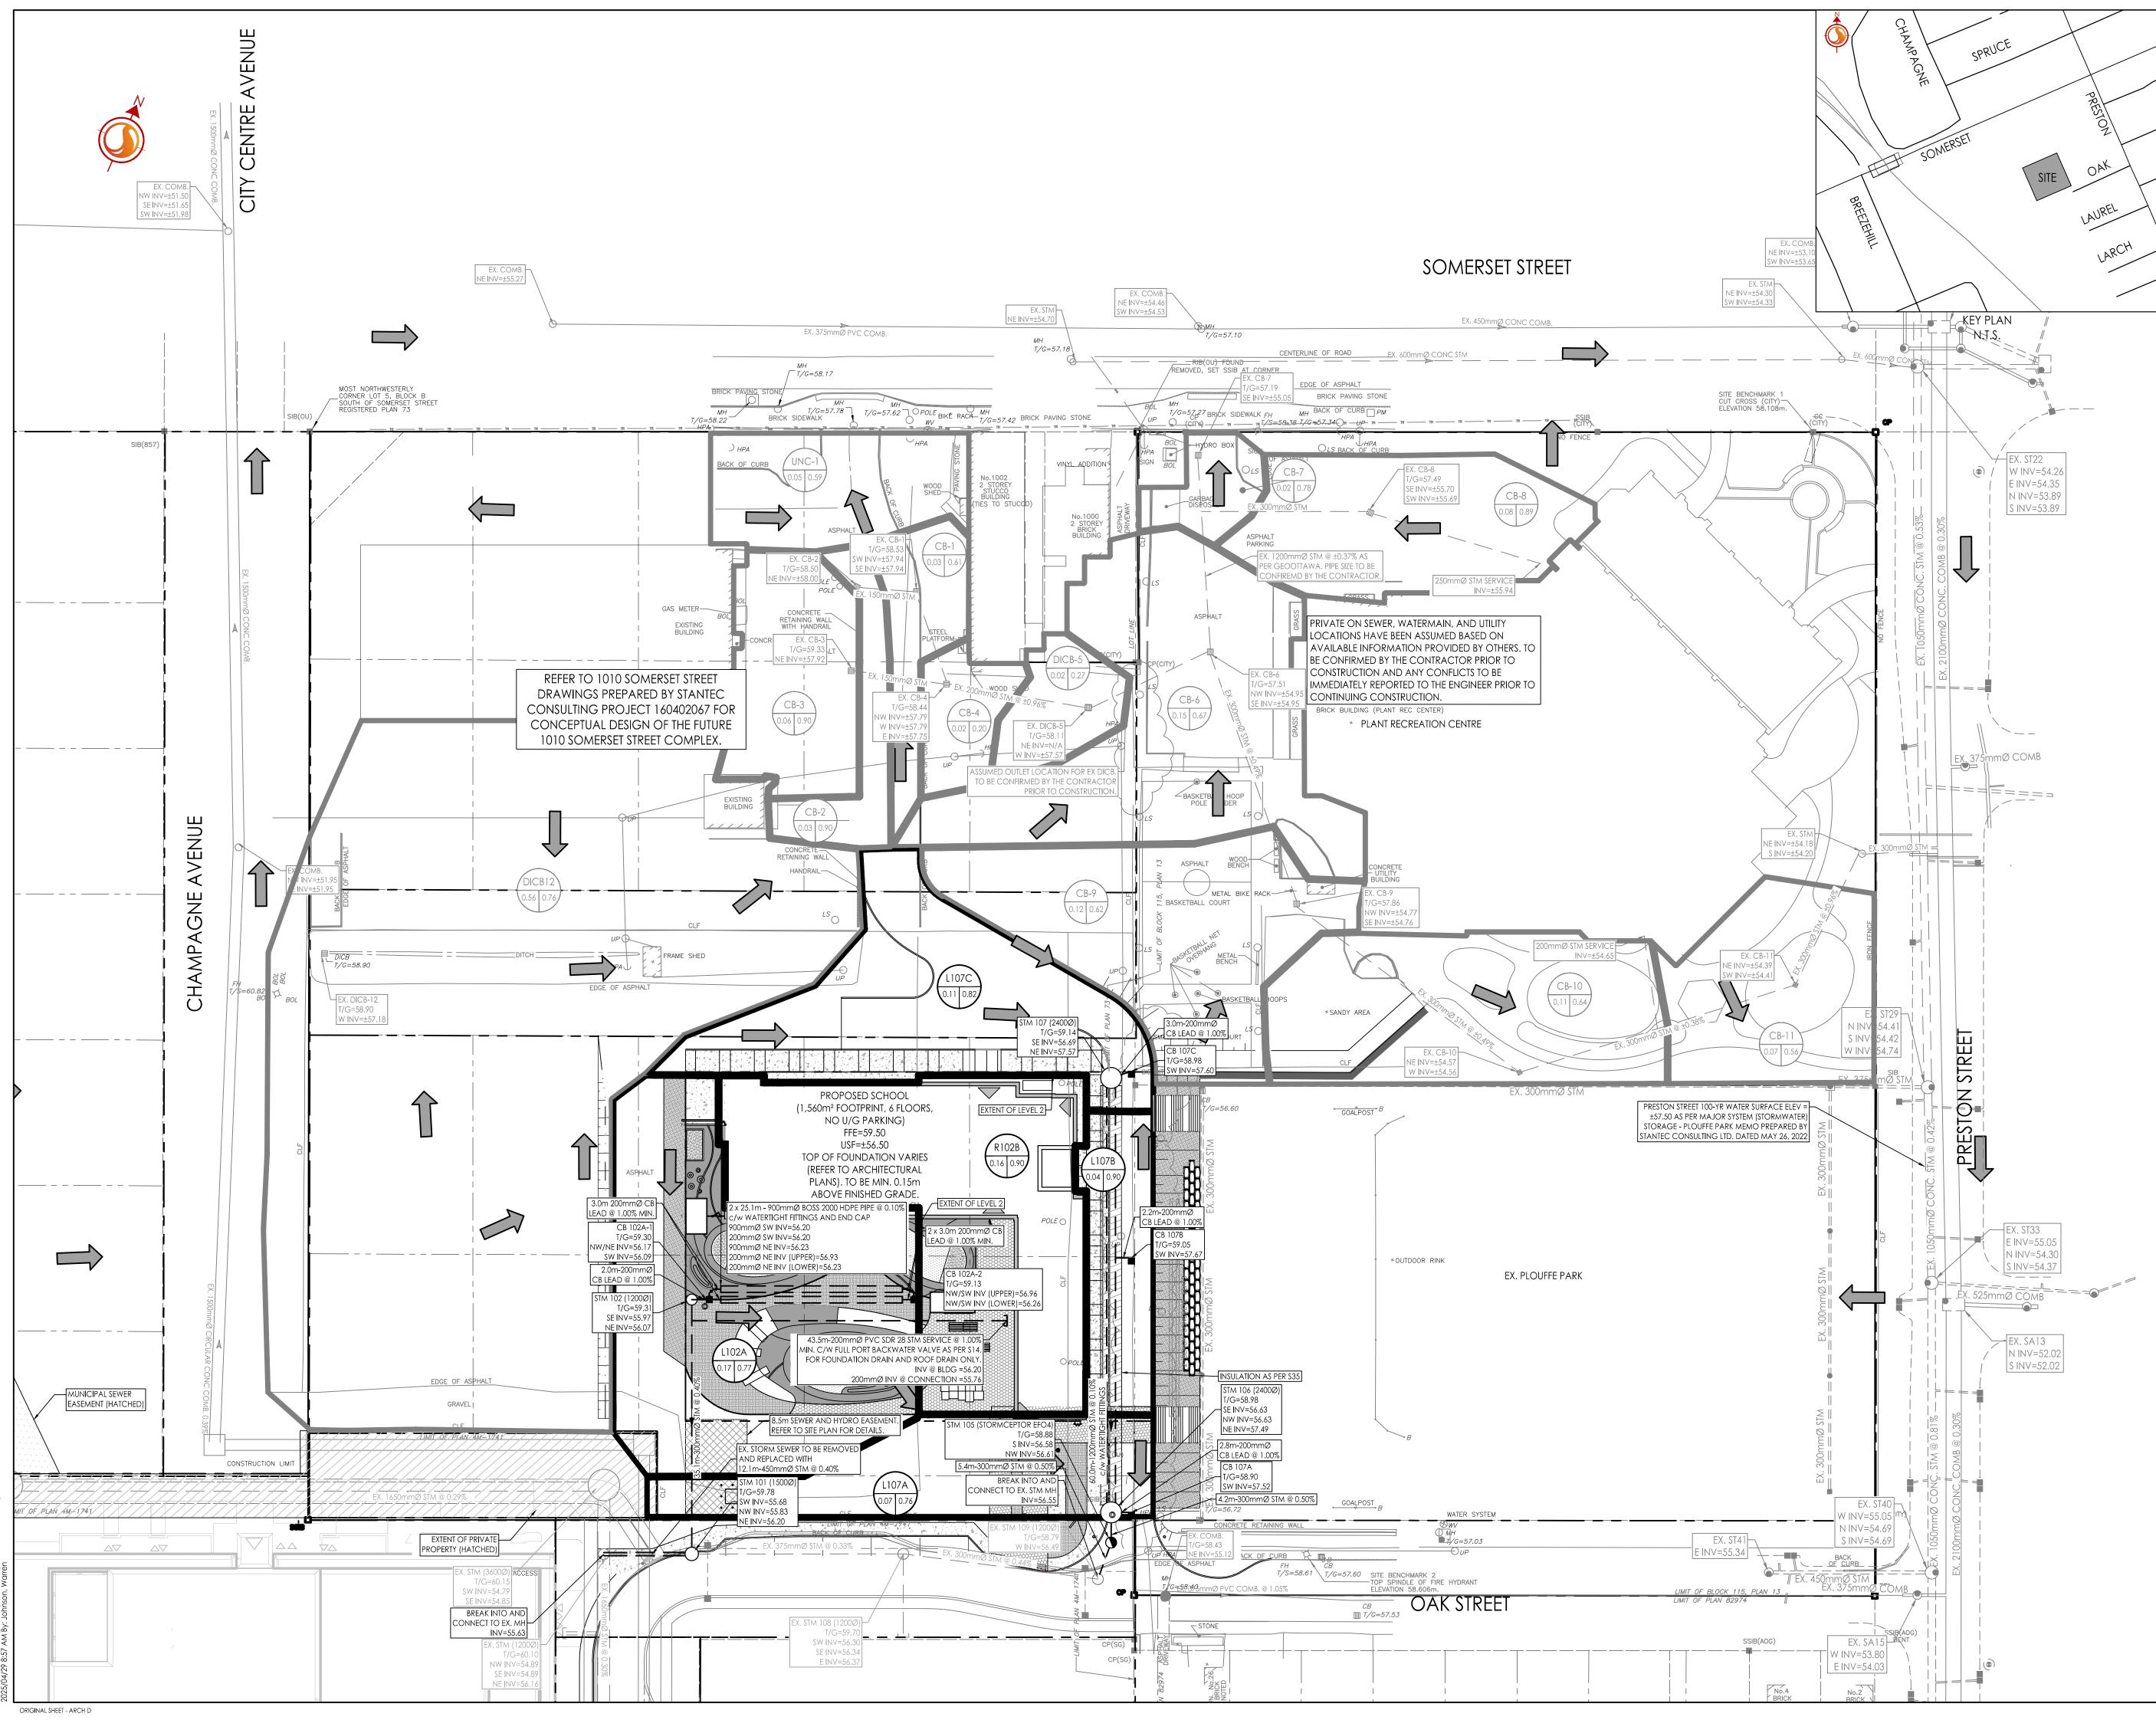

## Legend

RUNOFF COEFFICIENT
STORM DRAINAGE AREA ha.
STORM DRAINAGE BOUNDARY
EXISTING/FUTURE STORM DRAINAGE BOUNDARY
DIRECTION OF OVERLAND FLOW
PROPOSED STORM SEWER
PROPOSED CATCHBASIN MANHOLE

PROPOSED CATCHBASIN

EXISTING STORM SEWER EXISTING CATCHBASIN

CATCHBASINS TO BE INSTALLED C/W CIRCULAR ORIFICE (SEE ICD TABLE)

## Notes

| STRUCTURE ID AREA ID |                                                | TYPE                     | 100YR HEAD (m) | 100YR RELEASE RATE<br>(L/s)<br>19.2 |  |
|----------------------|------------------------------------------------|--------------------------|----------------|-------------------------------------|--|
| STM 106              | L107A, L107B, L107C 92mm Ø CIRCULAR ORIFICE 1. |                          | 1.14           |                                     |  |
| CB 102A-1            | L102A                                          | 126mm Ø CIRCULAR ORIFICE | 0.82           | 30.5                                |  |

|                          | SCHEDULE OF ROOF RELEASE RATES |          |                   |                             |  |  |  |
|--------------------------|--------------------------------|----------|-------------------|-----------------------------|--|--|--|
| DRAINAGE AREA <b>I</b> D | DRAIN TYPE                     | # DRAINS | 100 YEAR HEAD (m) | 100 YEAR RELEASE RATE (L/s) |  |  |  |
| R102B                    | WATTS ACCUTROL (50%<br>OPEN)   | 6        | 0.149             | 7.5                         |  |  |  |

Permit-Seal

Client/Project CITY OF OTTAWA

> CEPEO ELEMENTARY SCHOOL LOUISE-ARBOUR - 45 OAK STREET OTTAWA, ON

Title STORM DRAINAGE PLAN