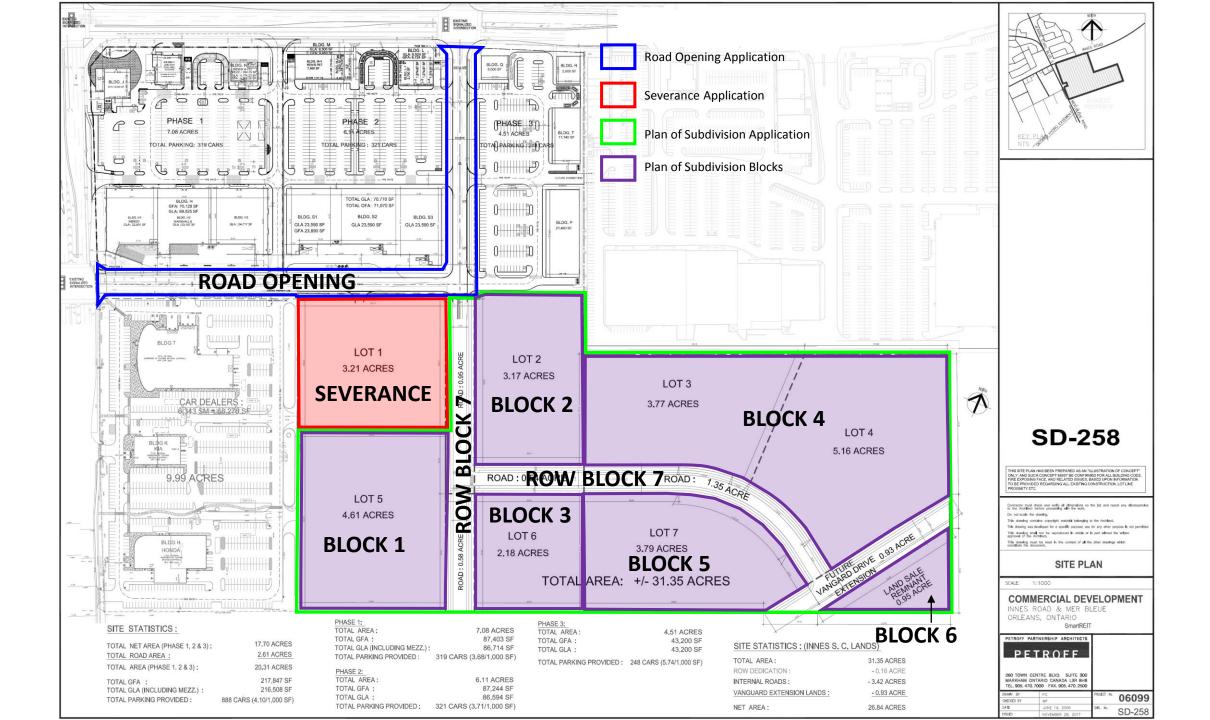

(PC2016-0114)

Stantec Consulting Ltd. (Stantec) was retained by SmartREIT (the Client) to update the previous EIS and headwaters assessment completed by Stantec (Stantec 2016) for the Plan of Subdivision at 4100 Innes Road/2025 Mer Bleue road (hereafter referred to as the "Site"), in Ottawa, Ontario. The update of the EIS and headwaters assessment has been requested by the Client to determine if there have been changes to existing conditions and to assess the potential environmental effects of the revised Plan of Subdivision (Attachment A).

#### FIELD OBSERVATIONS

Stantec conducted a field visit on April 6, 2018 and April 9, 2018 to determine if there were changes to the existing natural heritage and headwater drainage features. No changes were observed in the vegetation communities, surface water and watercourses as described in the 2016 EIS, with the exception of minor construction activities (i.e., grading, equipment storage) in subdivision Blocks 2 and 4 (see attached site plan). No changes to wildlife and species at risk use of the Site are anticipated.

## **Attachment A**