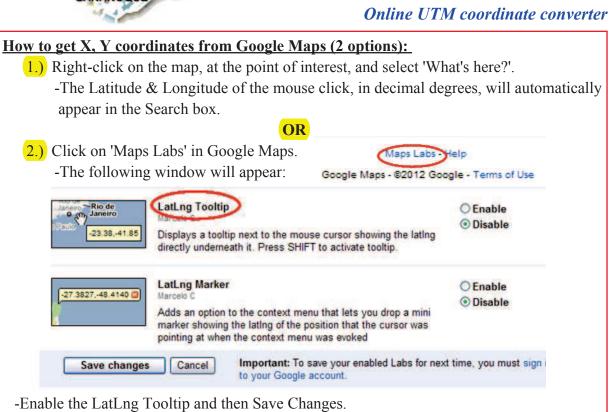

I have read the above and agree to all Terms and Conditions

-Now every time the **SHIFT** button is pressed in Google Maps, a Tool tip will appear

with the Latitude and Longitude of the mouse location in decimal degrees.