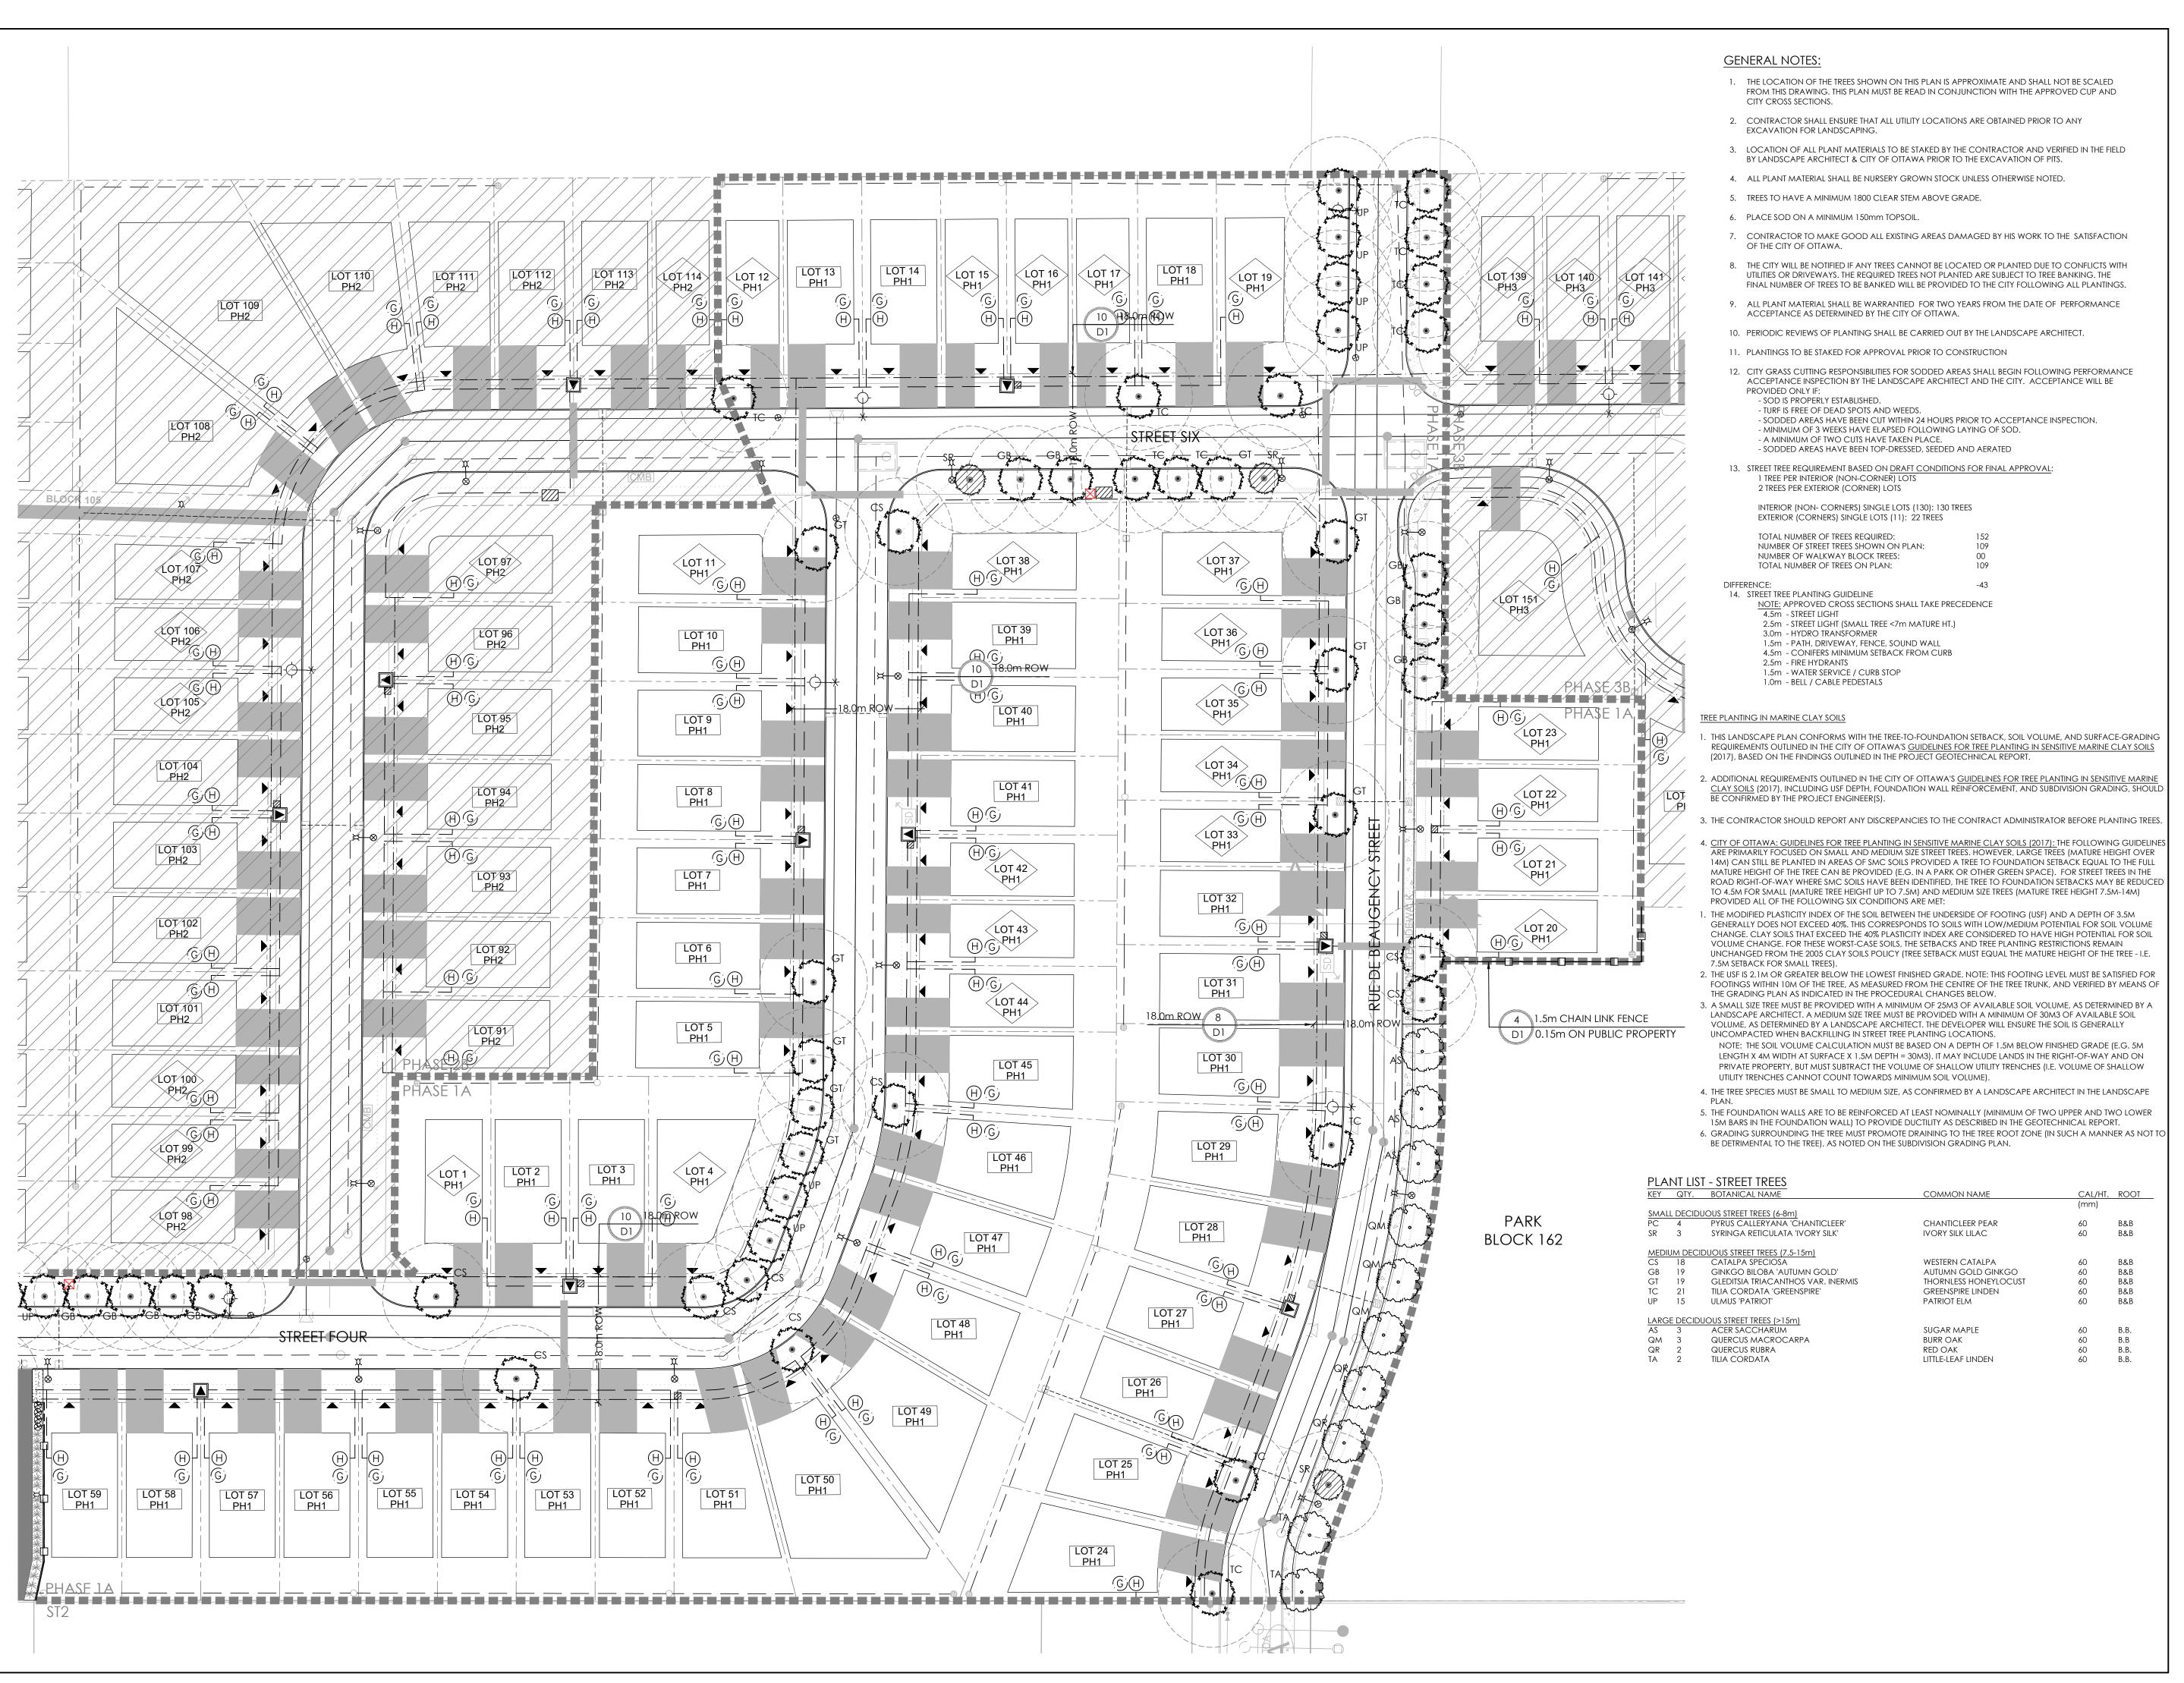

## LEGEND

PROPERTY LINE

PHASE LINE

**FENCING** 

POST AND RAIL FENCE LOCATED 0.15M ON PRIVATE PROPERTY

7■ | ■ | ■ | ■ 1 ■ 1.8M HT. ACOUSTIC FENCE WITH GATE LOCATED 0.30M ON PRIVATE PROPERTY PLANTING

MEDIUM DECIDUOUS STREET TREE

LARGE DECIDUOUS STREET TREE

SMALL STREET TREE (<7m)

CONIFEROUS SHRUB ORNAMENTAL GRASS

SODDING SURFACING

**ASPHALT PAVING** 

PROPOSED HYDRO TRANSFORMER PROPOSED CABLE PEDESTAL

PROPOSED BELL PEDESTAL **CURB STOP** 

PROPOSED BELL CABINET

COMMUNITY MAIL BOX LOCATION PROPOSED STREET LIGHT **I**—♦-FIRE HYDRANT

PLANTING KEY

- TREE SPECIES --- SHRUB SPCIES — QUANTITY

DETAIL KEY

—— DETAIL NO. --- SHEET NO.

Nov.09/21 3 Issued for Second Submission 2 Issued for First Submission Sept.22/21 July.07/21 I Issued for Client Review

TREE SPECIES

--- SHRUB SPCIES

— QUANTITY

---- QUANTITY

\_\_\_\_ DETAIL NO.

---- SHEET NO.

PLANTING KEY

DETAIL KEY

1285 WELLINGTON STREET WEST, OTTAWA, ON K1Y 3A8 CANADA T 613.237.2345 F 613.237.6423 NAKDESIGNSTRATEGIES.COM

THE COMMONS PHASE 1 3604-3646 INNES ROAD, OTTAWA, ON

LANDSCAPE PLAN

Date JULY 2021
Scale 1:400
Drawn TY
CheckedTM
Job No. 21-166