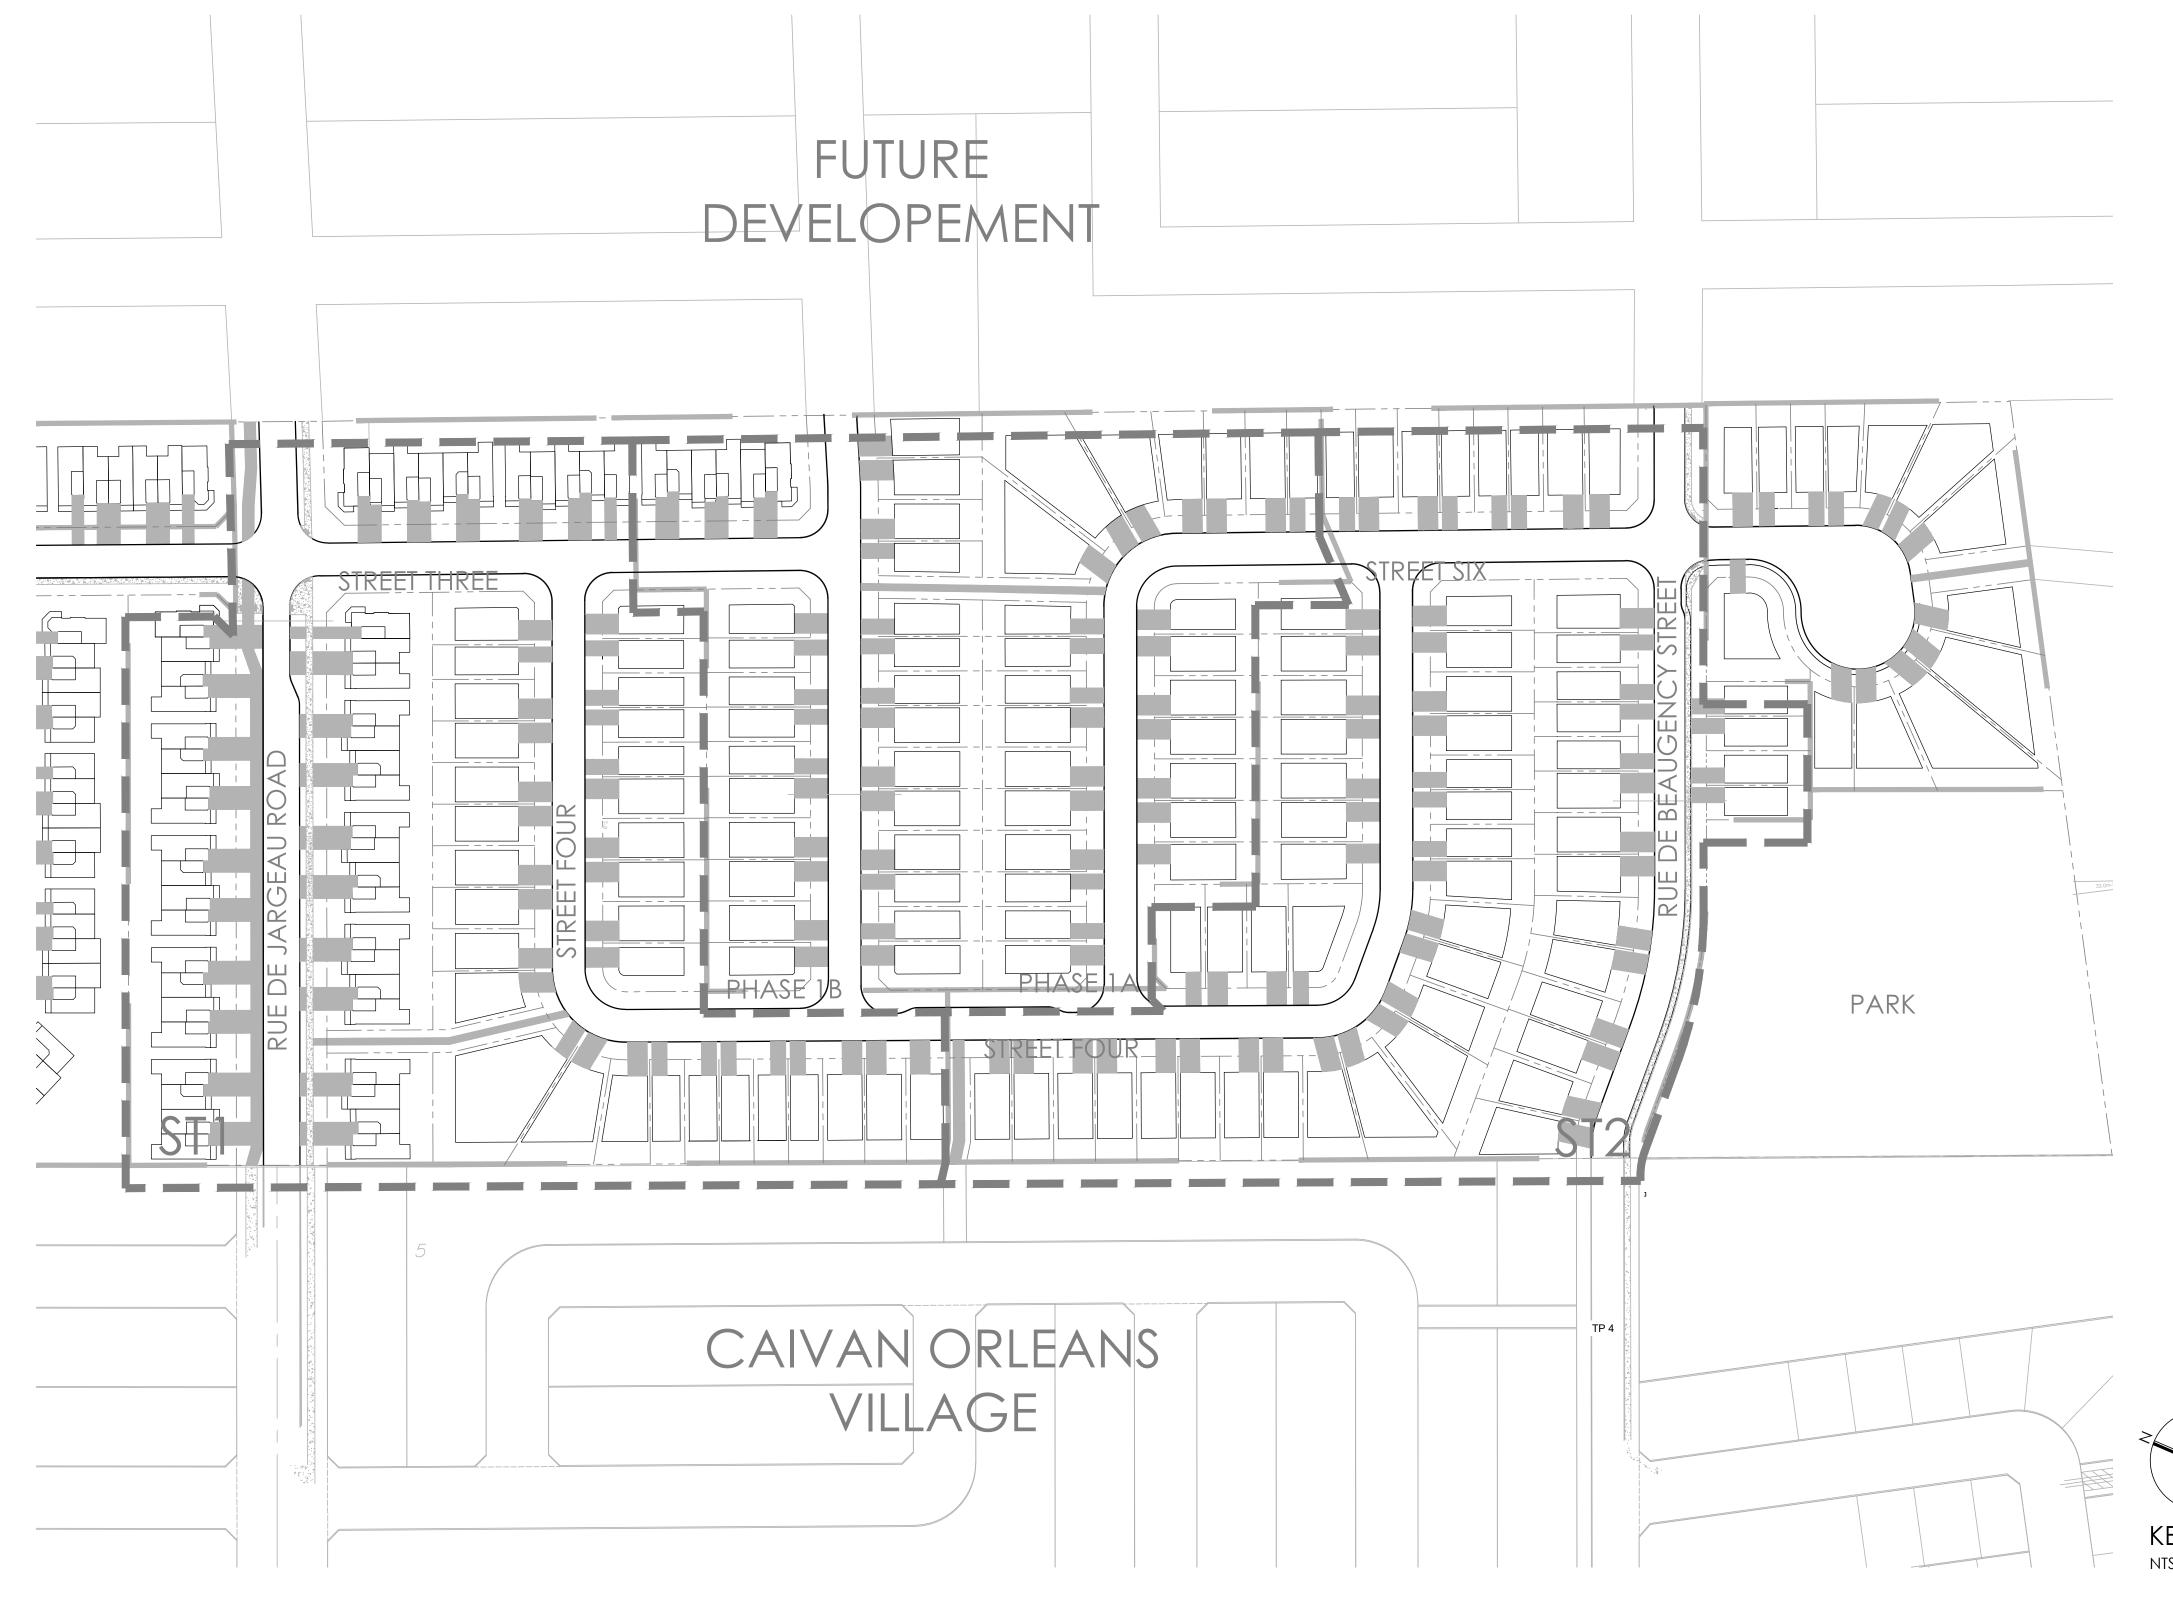

| MMMMMM                                                             |                                                                   |
|--------------------------------------------------------------------|-------------------------------------------------------------------|
|                                                                    | CAIVAN<br>ORLEANS<br>VILLAGE                                      |
|                                                                    |                                                                   |
| LEGEND                                                             |                                                                   |
|                                                                    | PROPERTY LINE PHASE LINE                                          |
| FENCING                                                            | THASE LINE                                                        |
|                                                                    | CHAIN LINK FENCE<br>LOCATED 0.15M ON PRIVATE PROPERTY             |
|                                                                    | POST AND RAIL FENCE<br>LOCATED 0.15M ON PRIVATE PROPERTY          |
|                                                                    | 1.8M HT. ACOUSTIC FENCE WITH GALLOCATED 0.30M ON PRIVATE PROPERTY |
| PLANTING                                                           |                                                                   |
| Internal                                                           | LARGE DECIDUOUS STREET TREE                                       |
|                                                                    |                                                                   |
| <b>₹</b> ⊚ <b>*</b>                                                | MEDIUM DECIDUOUS STREET TREE                                      |
| and the second                                                     |                                                                   |
|                                                                    | SMALL STREET TREE (<7m)                                           |
| *                                                                  | CONIFEROUS SHRUB                                                  |
|                                                                    | ORNAMENTAL GRASS                                                  |
|                                                                    | SODDING                                                           |
| SURFACING                                                          |                                                                   |
|                                                                    | ACDITALT DAVING                                                   |
|                                                                    | ASPHALT PAVING                                                    |
| UTILITIES                                                          |                                                                   |
| _                                                                  | PROPOSED HYDRO TRANSFORMER                                        |
|                                                                    | PROPOSED CABLE PEDESTAL                                           |
| B  ▼                                                               | PROPOSED BELL PEDESTAL  CURB STOP                                 |
| <b>(</b> □[□]                                                      | PROPOSED BELL CABINET                                             |
| BB                                                                 |                                                                   |
| CMB                                                                | COMMUNITY MAIL BOX LOCATION PROPOSED STREET LIGHT                 |
| <b>⊩</b> ∳                                                         | FIRE HYDRANT                                                      |
| PLANTING KEY                                                       |                                                                   |
| LAMING KET                                                         | TREE SPECIES                                                      |
| / xx <del>\</del>                                                  |                                                                   |
| $\left\langle \begin{array}{c} XX \\ 00 \end{array} \right\rangle$ | QUANTITY                                                          |
| $\longleftrightarrow$                                              | QUANTITY SHRUB SPCIES                                             |
| 00 - XX - 00 - 00 - 00 - 00 - 00 - 00 -                            |                                                                   |
| 00 XX                                                              | SHRUB SPCIES                                                      |

FUTURE DEVELOPMENT ORLEANS VILLAGE

> LEGEND PROPERTY LINE

PHASE LINE

CHAIN LINK FENCE LOCATED 0.15M ON PRIVATE PROPERTY

PIANTING

POST AND RAIL FENCE
LOCATED 0.15M ON PRIVATE PROPERTY

1.8M HT. ACOUSTIC FENCE WITH GATE
LOCATED 0.30M ON PRIVATE PROPERTY