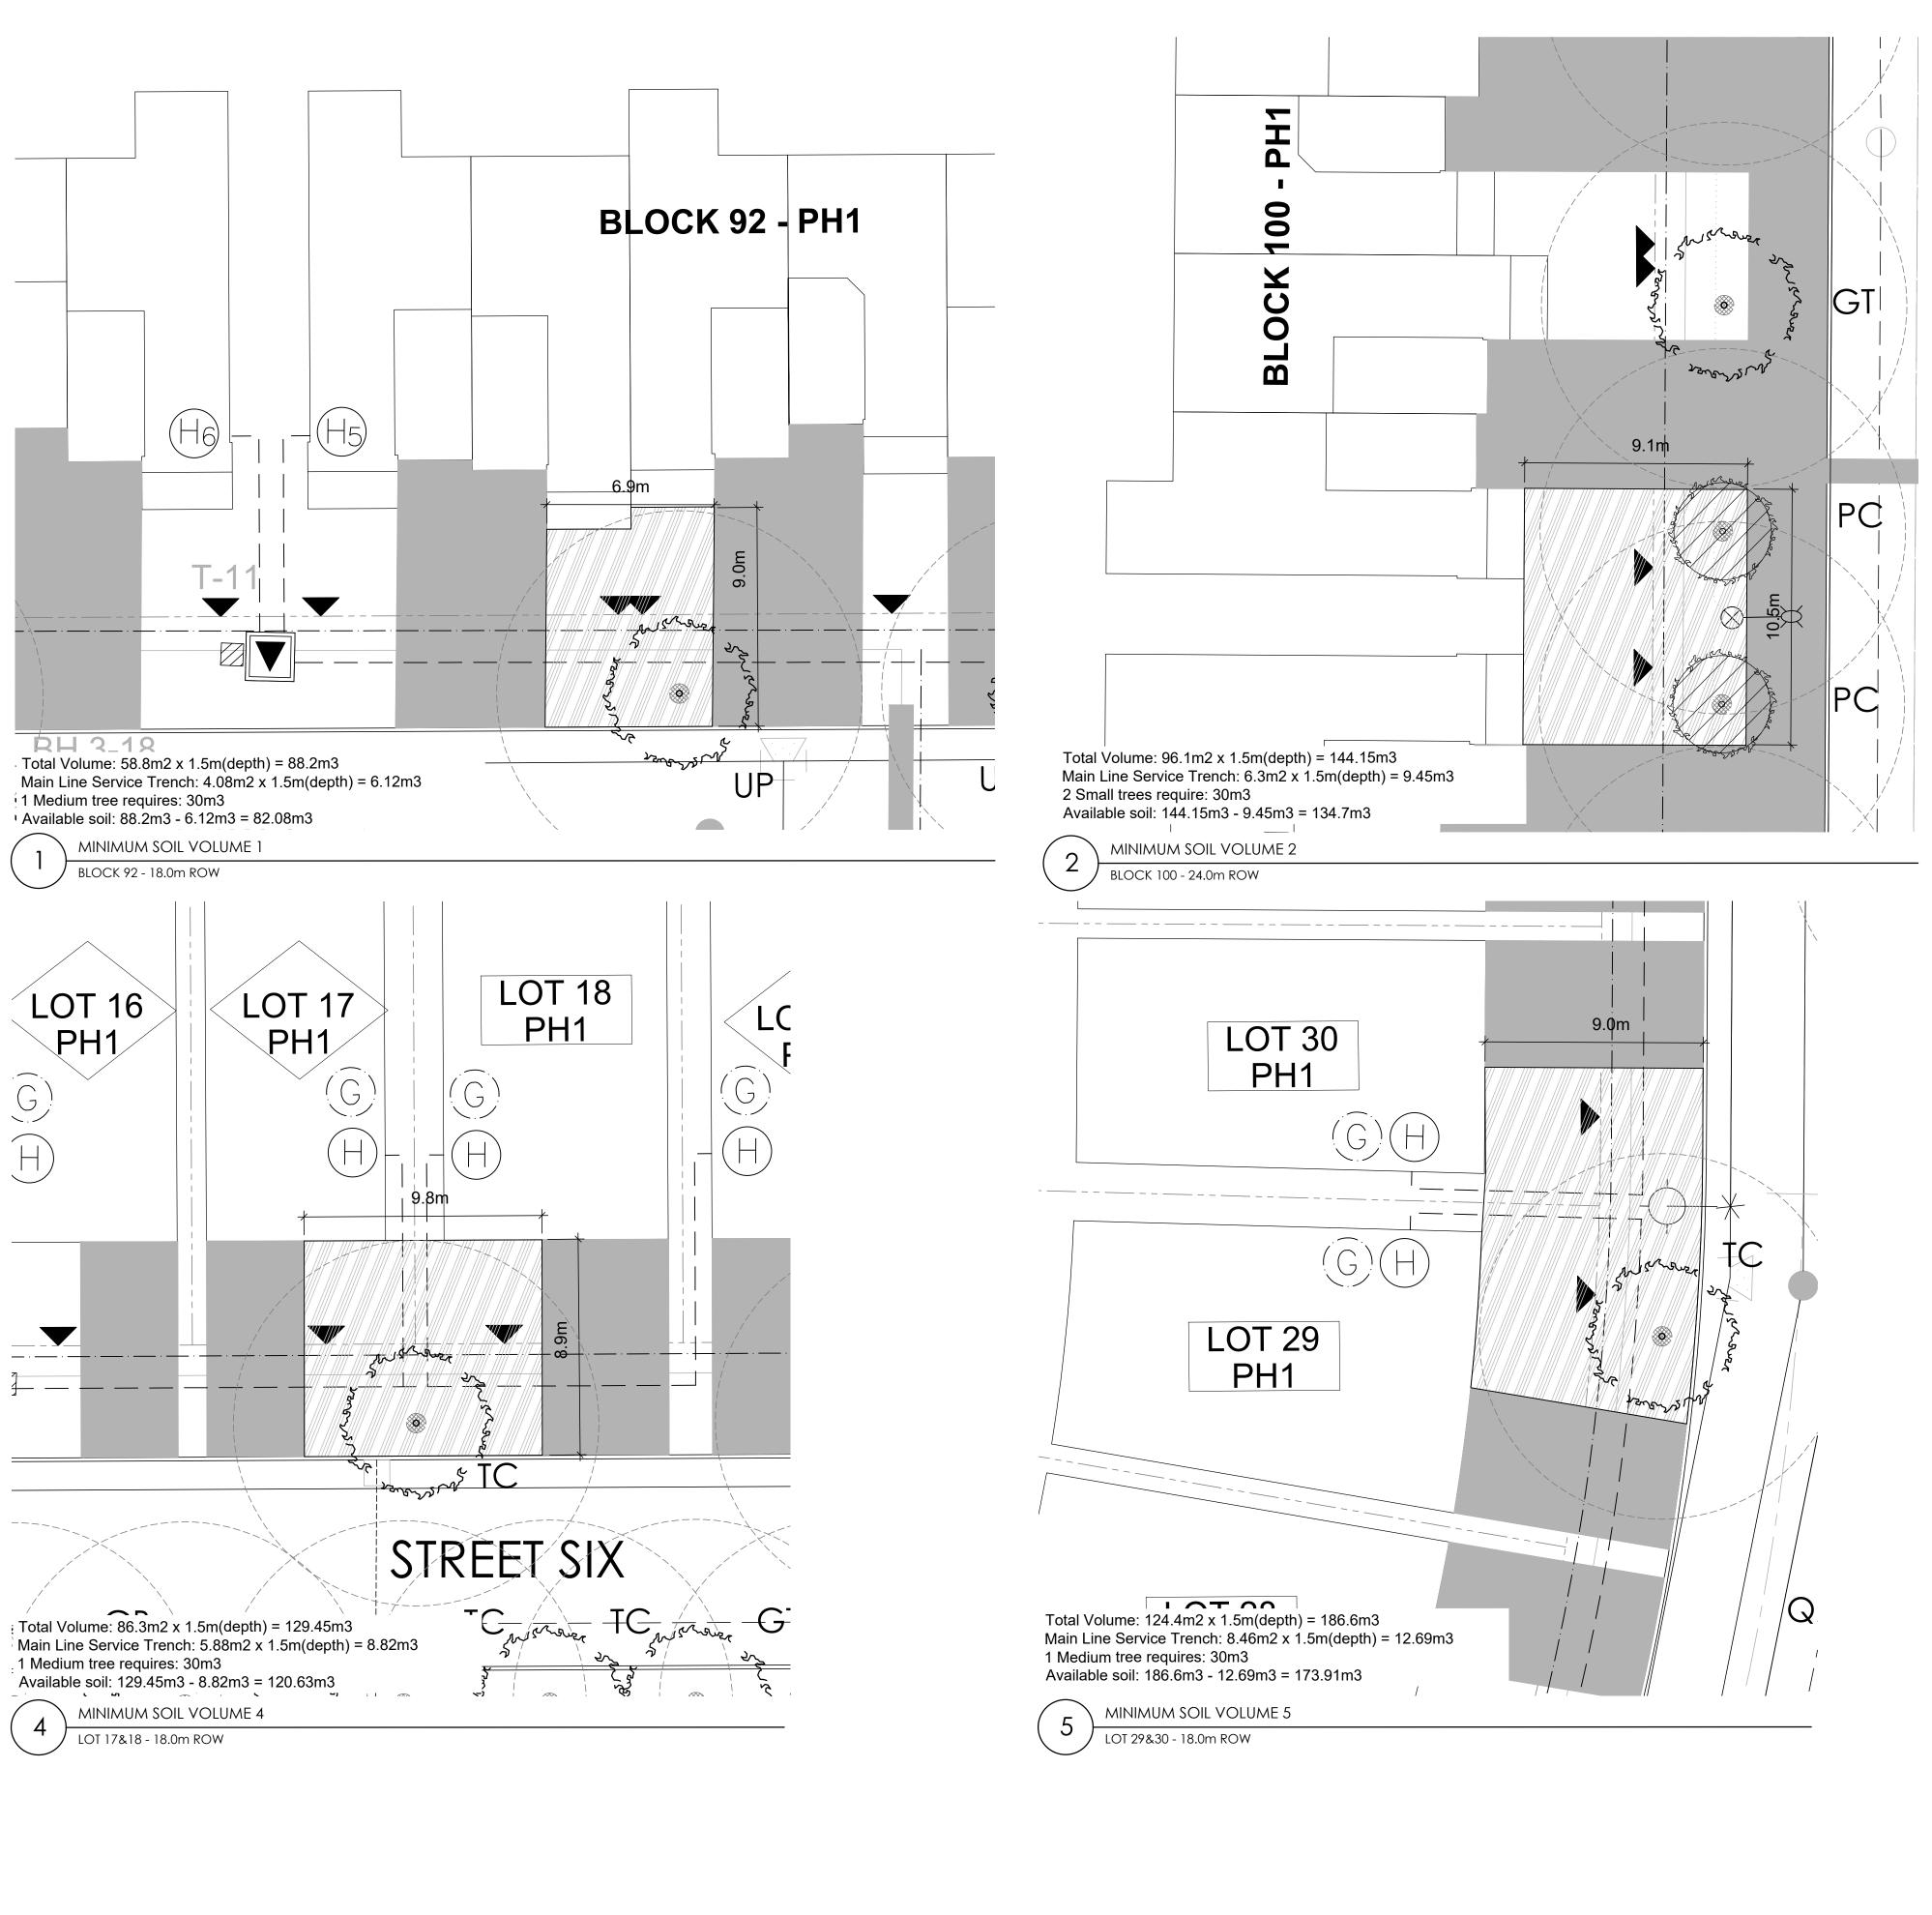

THE COMMONS PHASE 1 3604-3646 INNES ROAD, OTTAWA, ON

SOIL VOLUME

Date JULY 2021 Scale 1:150 Drawn TY CheckedTM

Job No. 21-166

D3