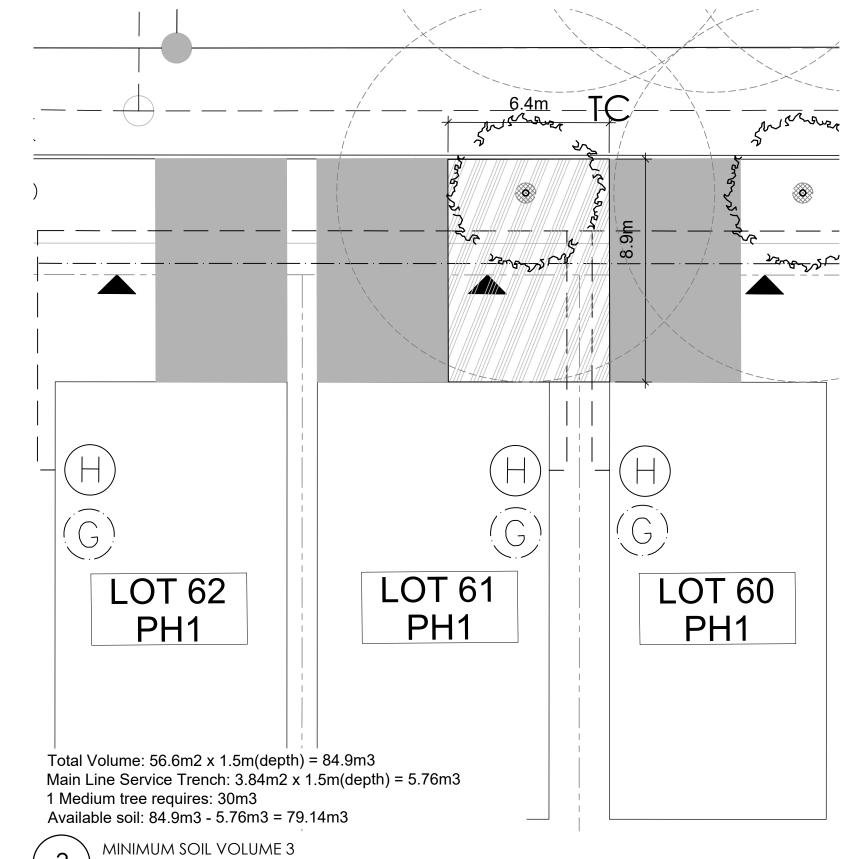

D2 Job No. 21-166

LOT 61 - 18.0m ROW

Contractor shall check all dimensions on the work and report any discrepancy to the Landscape Architect before proceeding. All drawings and specifications are the property of the Landscape Architect and must be returned at the completion of the work. This drawing is not to be used for construction until signed by the Landscape Architect.

THE COMMONS PHASE 1 3604-3646 INNES ROAD, OTTAWA, ON

SOIL VOLUME

Date JULY 2021 Scale 1:150 Drawn TY CheckedTM

Job No. 21-166

D3