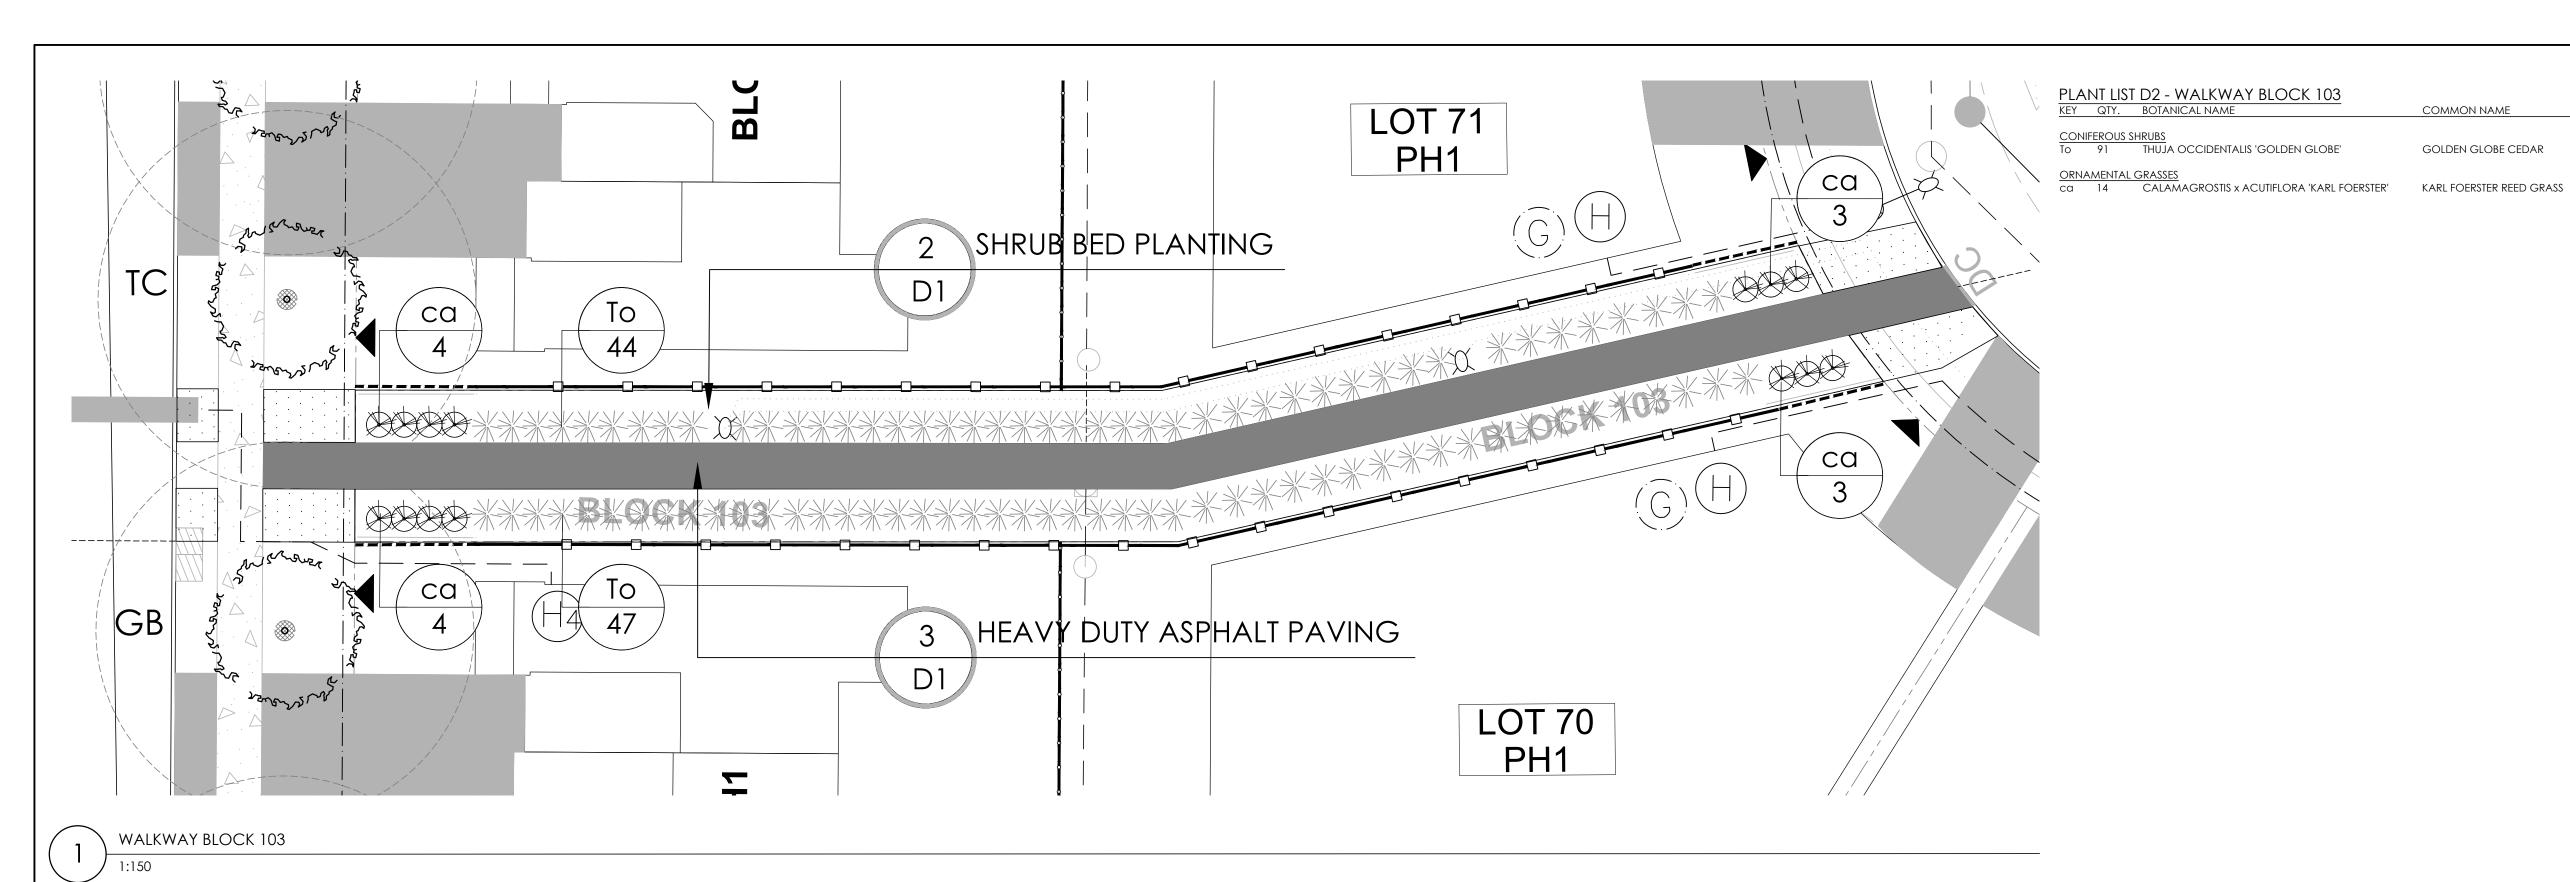

PLANT LIST D2 - WALKWAY BLOCK 103 KEY QTY. BOTANICAL NAME COMMON NAME CONIFEROUS SHRUBS
TO 91 THUJA OCCIDENTALIS 'GOLDEN GLOBE' GOLDEN GLOBE CEDAR 1.25m/1.25m POT (3GAL)

1.00m/1.00m POT (3GAL)

Contractor shall check all dimensions on the work and report any discrepancy to the Landscape Architect before proceeding. All drawings and specifications are the property of the Landscape Architect and must be returned at the completion of the work. This drawing is not to be used for construction until signed by the Landscape Architect.