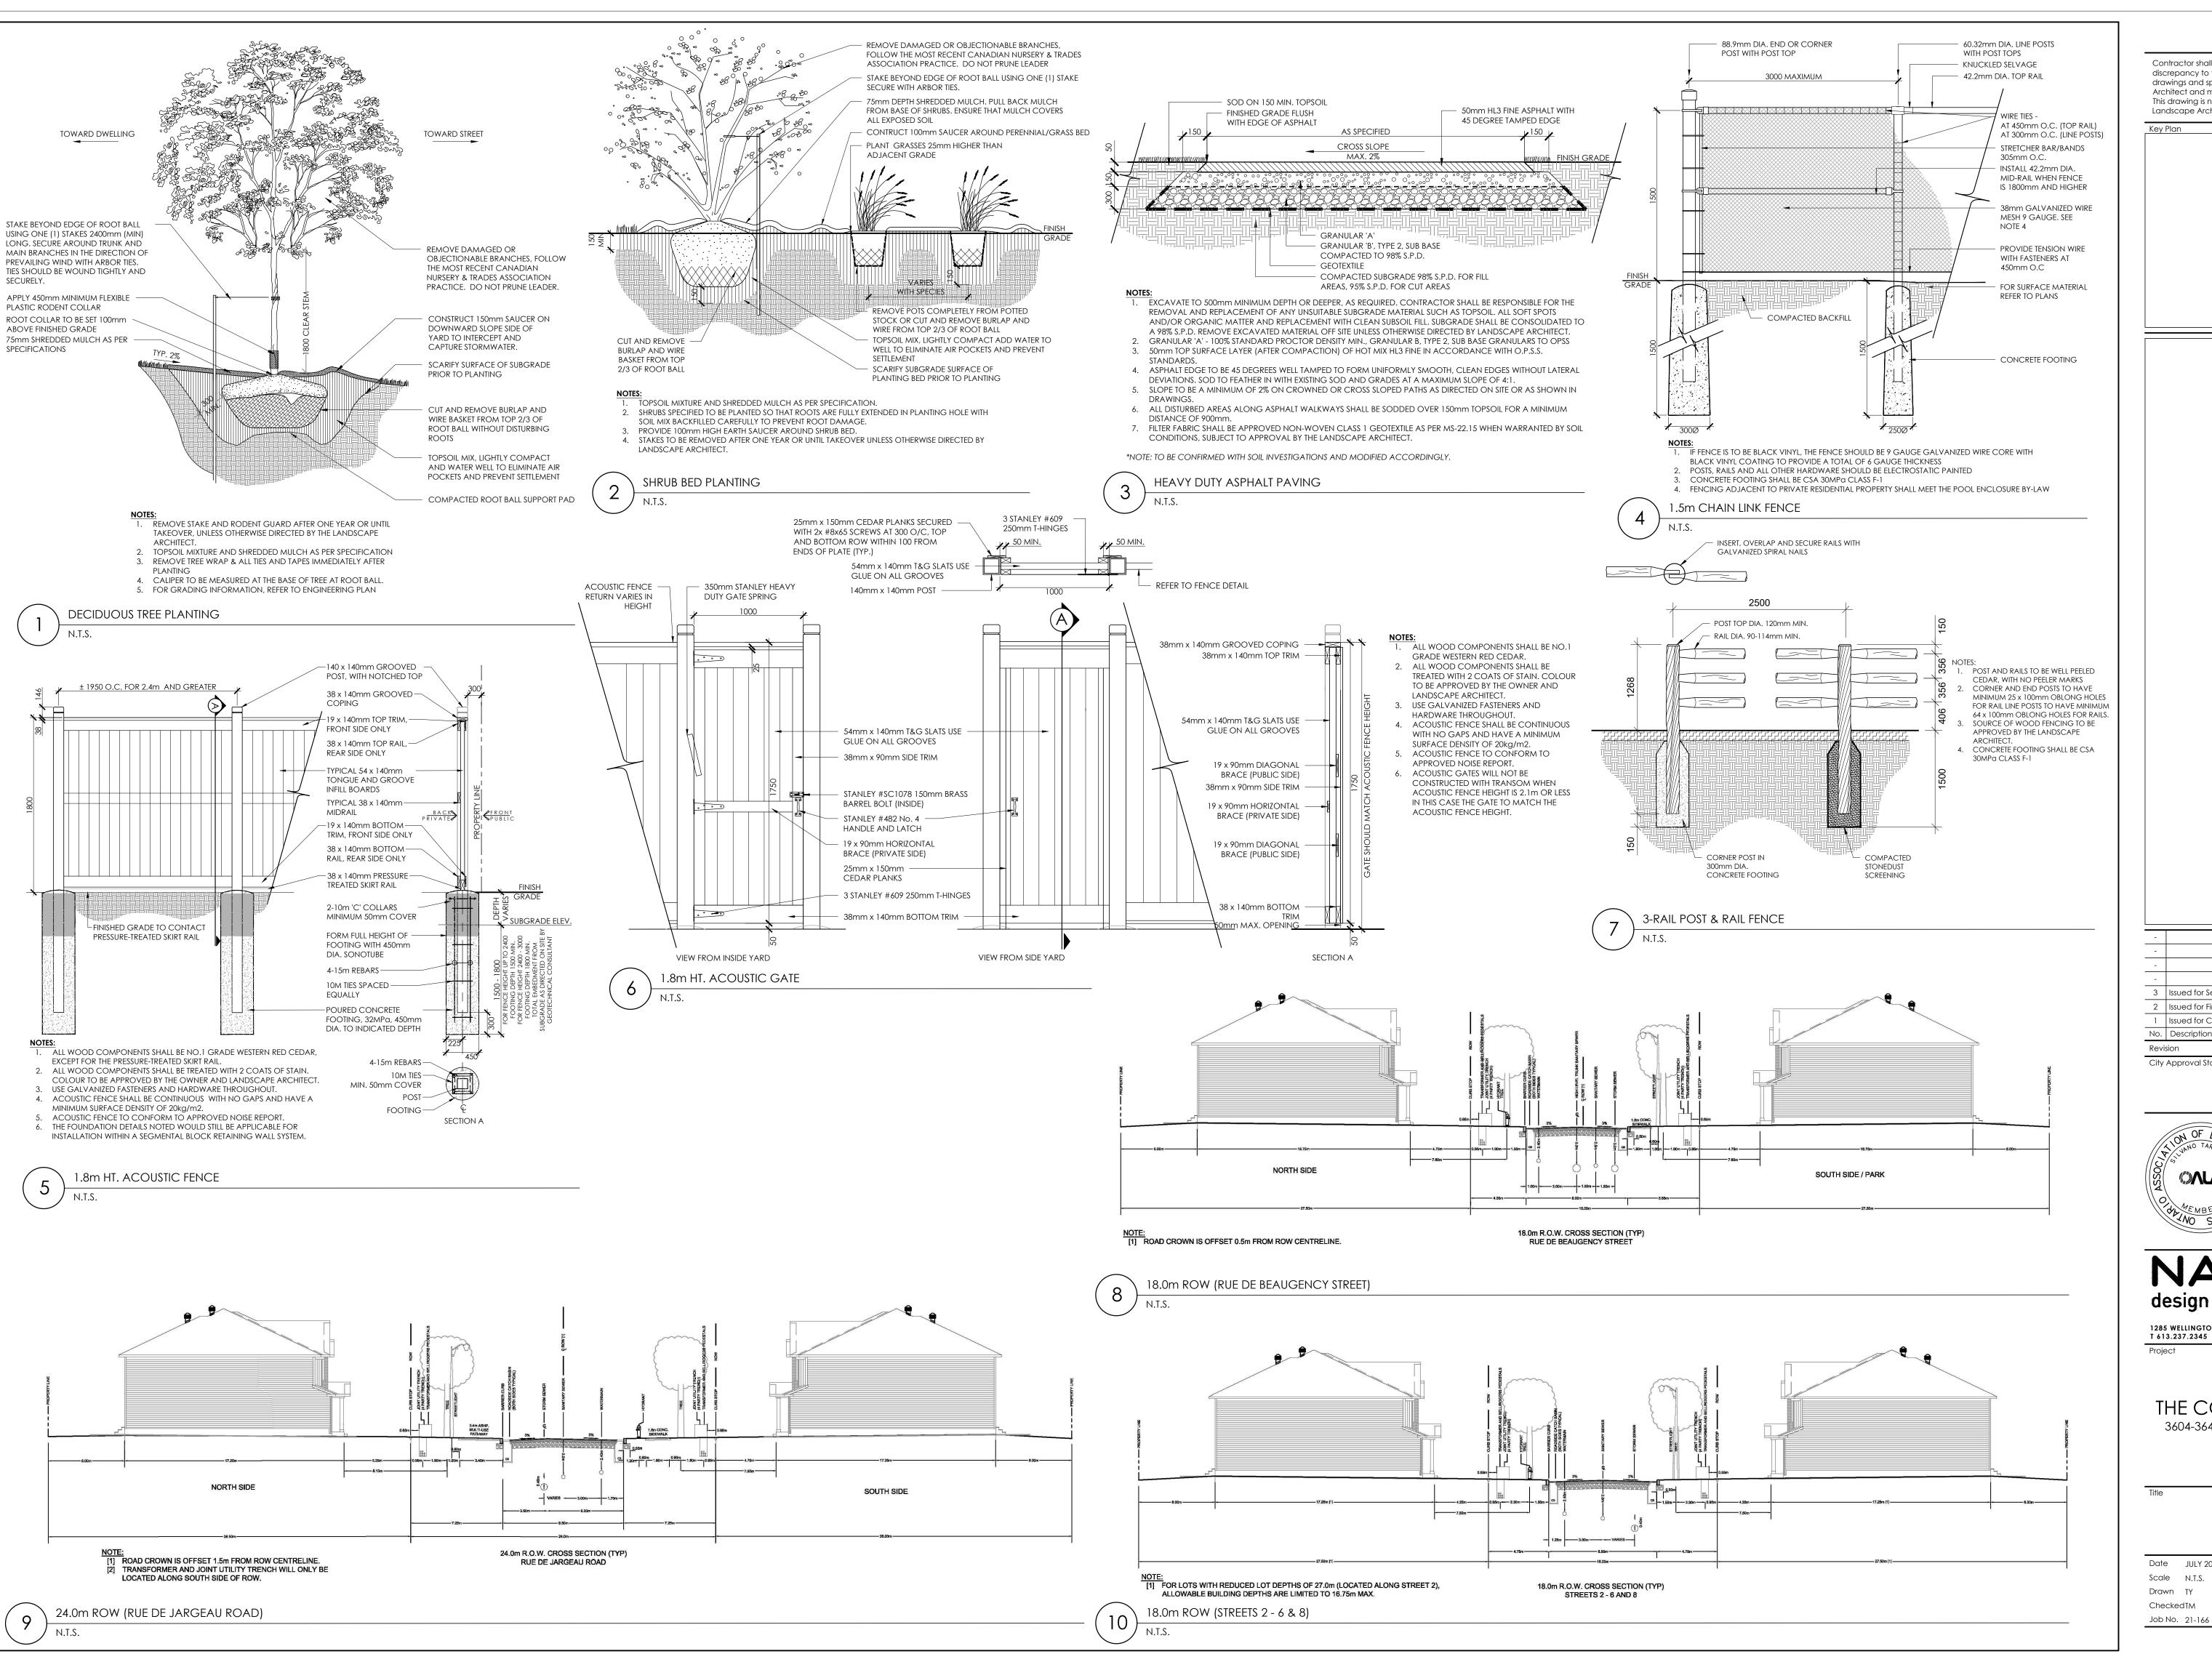

## **LIST OF DRAWINGS:**

ST1 - STREETSCAPE PLAN ST2 - STREETSCAPE PLAN

DETAILS & ROW CROSS SECTION

D2 - WALKWAY BLOCK DETAILS

D3 - SOIL VOLUME

Contractor shall check all dimensions on the work and report any discrepancy to the Landscape Architect before proceeding. All drawings and specifications are the property of the Landscape Architect and must be returned at the completion of the work. This drawing is not to be used for construction until signed by the Landscape Architect.