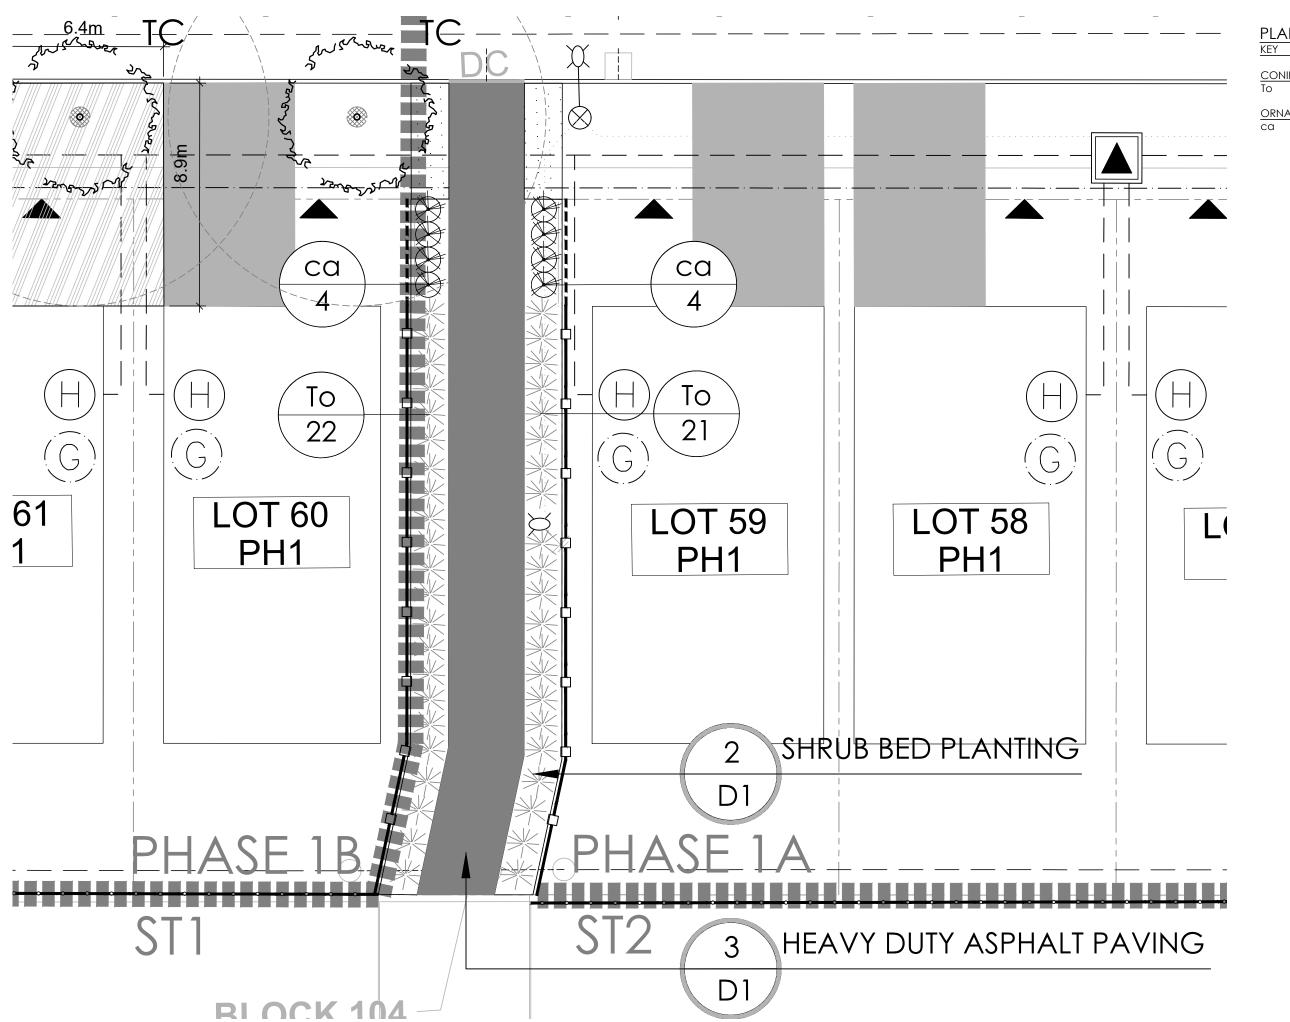

THE COMMONS PHASE 3604-3646 INNES ROAD, OTTAWA, ON

**DETAILS & ROW** 

Date JULY 2021 Scale N.T.S. Drawn TY CheckedTM

WALKWAY BLOCK 104

| PLANT LIS  | ST D2 - WALKWAY BLOCK 104                  |                                       |             |              |
|------------|--------------------------------------------|---------------------------------------|-------------|--------------|
| KEY QTY.   | BOTANICAL NAME                             | COMMON NAME                           | CAL/HT.     | ROOT         |
|            |                                            |                                       | (mm)        |              |
| CONIFEROUS | S SHRUBS                                   |                                       | , ,         |              |
| To 43      | THUJA OCCIDENTALIS 'GOLDEN GLOBE'          | GOLDEN GLOBE CEDAR                    | 1.25m/1.25m | POT (3GAL)   |
|            |                                            |                                       |             | - ( ,        |
| ORNAMENTA  | AL GRASSES                                 |                                       |             |              |
| ca 8       | CALAMAGROSTIS x ACUTIFLORA 'KARL FOERSTER' | KARL FOERSTER REED GRASS              | 1.00m/1.00m | POT (3GAL)   |
| 00.        |                                            | 10 112 1 3 2 110 12 11 112 2 3 10 100 |             | . 0. (00/12) |