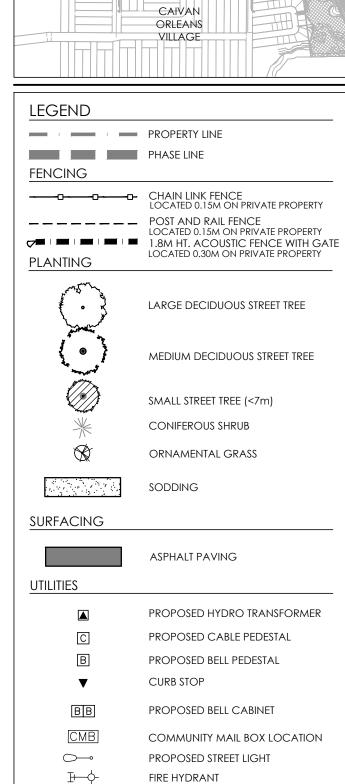

## LEGEND

PROPERTY LINE

PHASE LINE

**FENCING** 

POST AND RAIL FENCE LOCATED 0.15M ON PRIVATE PROPERTY

7■ | ■ | ■ | ■ 1 ■ 1.8M HT. ACOUSTIC FENCE WITH GATE LOCATED 0.30M ON PRIVATE PROPERTY PLANTING

MEDIUM DECIDUOUS STREET TREE

LARGE DECIDUOUS STREET TREE

SMALL STREET TREE (<7m)

CONIFEROUS SHRUB ORNAMENTAL GRASS

SODDING SURFACING

**ASPHALT PAVING** 

PROPOSED HYDRO TRANSFORMER PROPOSED CABLE PEDESTAL

PROPOSED BELL PEDESTAL **CURB STOP** 

PROPOSED BELL CABINET

COMMUNITY MAIL BOX LOCATION PROPOSED STREET LIGHT **I**—♦-FIRE HYDRANT

PLANTING KEY

- TREE SPECIES --- SHRUB SPCIES — QUANTITY

DETAIL KEY

—— DETAIL NO. --- SHEET NO.

Nov.09/21 3 Issued for Second Submission 2 Issued for First Submission Sept.22/21 July.07/21 I Issued for Client Review