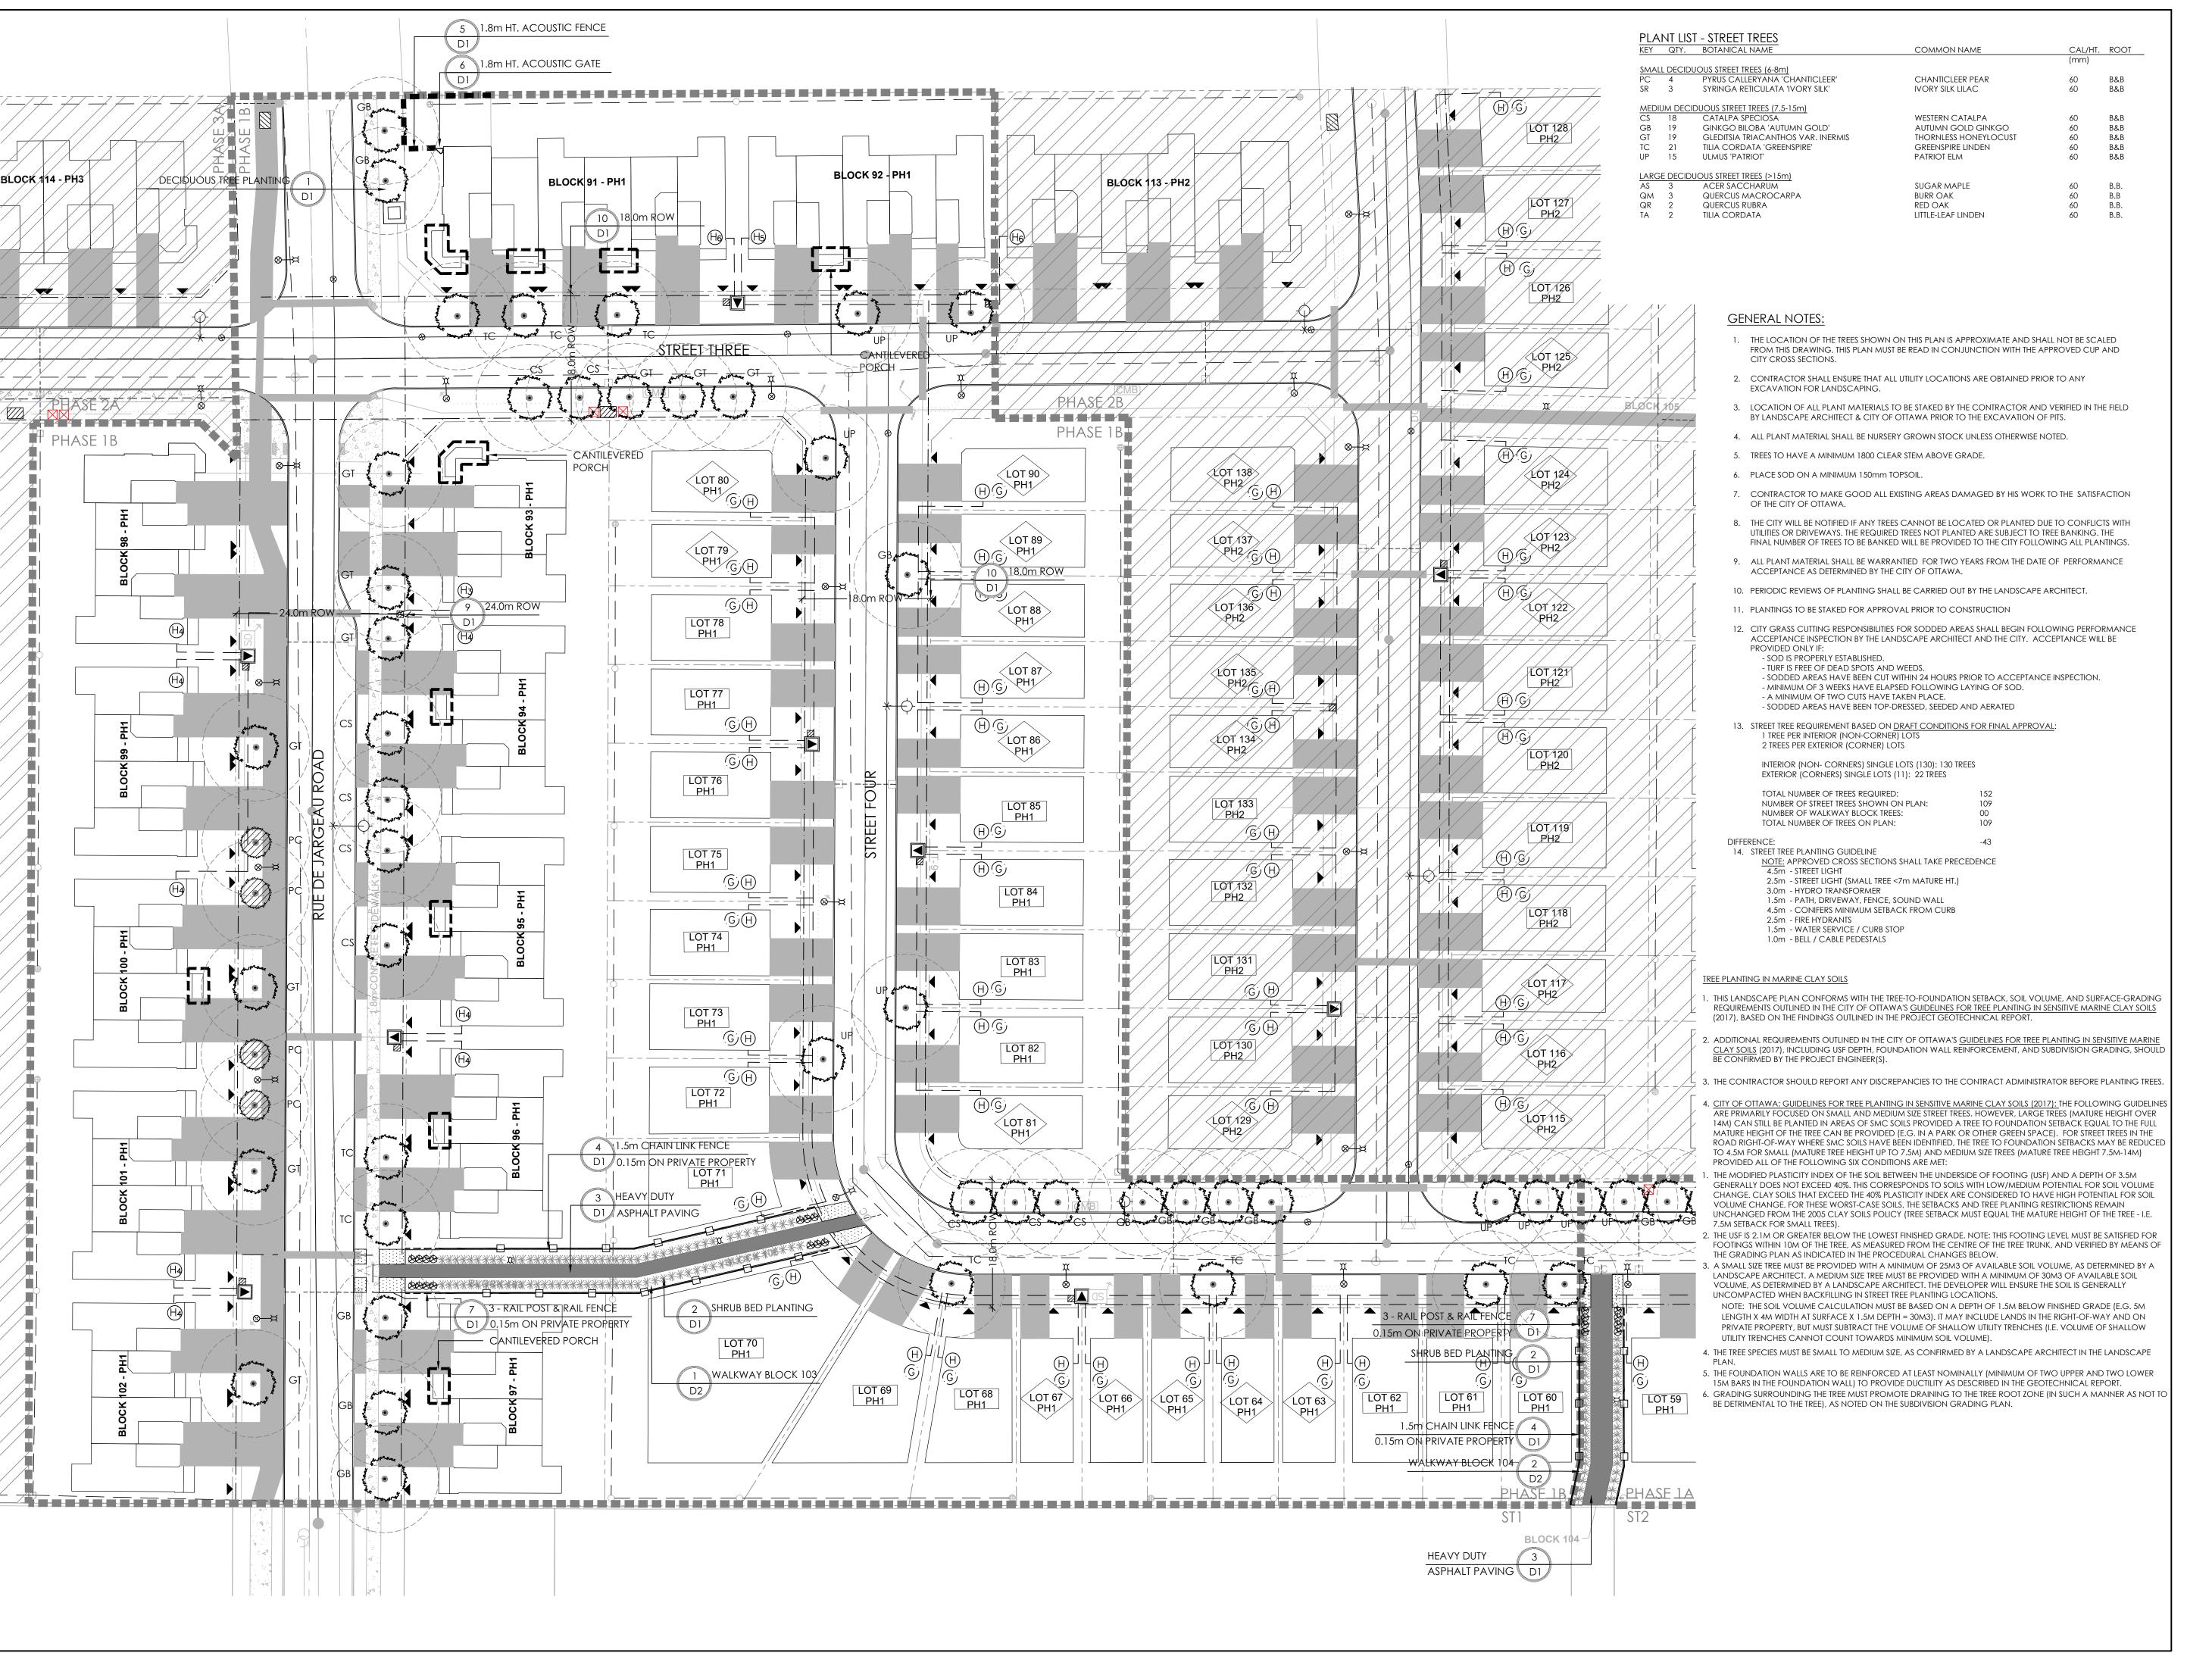

## LEGEND

PROPERTY LINE

PHASE LINE

**FENCING** 

POST AND RAIL FENCE LOCATED 0.15M ON PRIVATE PROPERTY

7■ | ■ | ■ | ■ 1 ■ 1.8M HT. ACOUSTIC FENCE WITH GATE LOCATED 0.30M ON PRIVATE PROPERTY PLANTING

MEDIUM DECIDUOUS STREET TREE

LARGE DECIDUOUS STREET TREE

SMALL STREET TREE (<7m)

CONIFEROUS SHRUB ORNAMENTAL GRASS

SODDING SURFACING

**ASPHALT PAVING** 

PROPOSED HYDRO TRANSFORMER PROPOSED CABLE PEDESTAL

PROPOSED BELL PEDESTAL **CURB STOP** 

PROPOSED BELL CABINET

COMMUNITY MAIL BOX LOCATION PROPOSED STREET LIGHT **I**—♦-FIRE HYDRANT

PLANTING KEY

- TREE SPECIES --- SHRUB SPCIES — QUANTITY

DETAIL KEY

—— DETAIL NO. --- SHEET NO.

Nov.09/21 3 Issued for Second Submission 2 Issued for First Submission Sept.22/21 July.07/21 I Issued for Client Review

TREE SPECIES

--- SHRUB SPCIES

— QUANTITY

---- QUANTITY

\_\_\_\_ DETAIL NO.

---- SHEET NO.

PLANTING KEY

DETAIL KEY

1285 WELLINGTON STREET WEST, OTTAWA, ON K1Y 3A8 CANADA T 613.237.2345 F 613.237.6423 NAKDESIGNSTRATEGIES.COM

THE COMMONS PHASE 1 3604-3646 INNES ROAD, OTTAWA, ON

LANDSCAPE PLAN

Date JULY 2021
Scale 1:400
Drawn TY
CheckedTM
Job No. 21-166