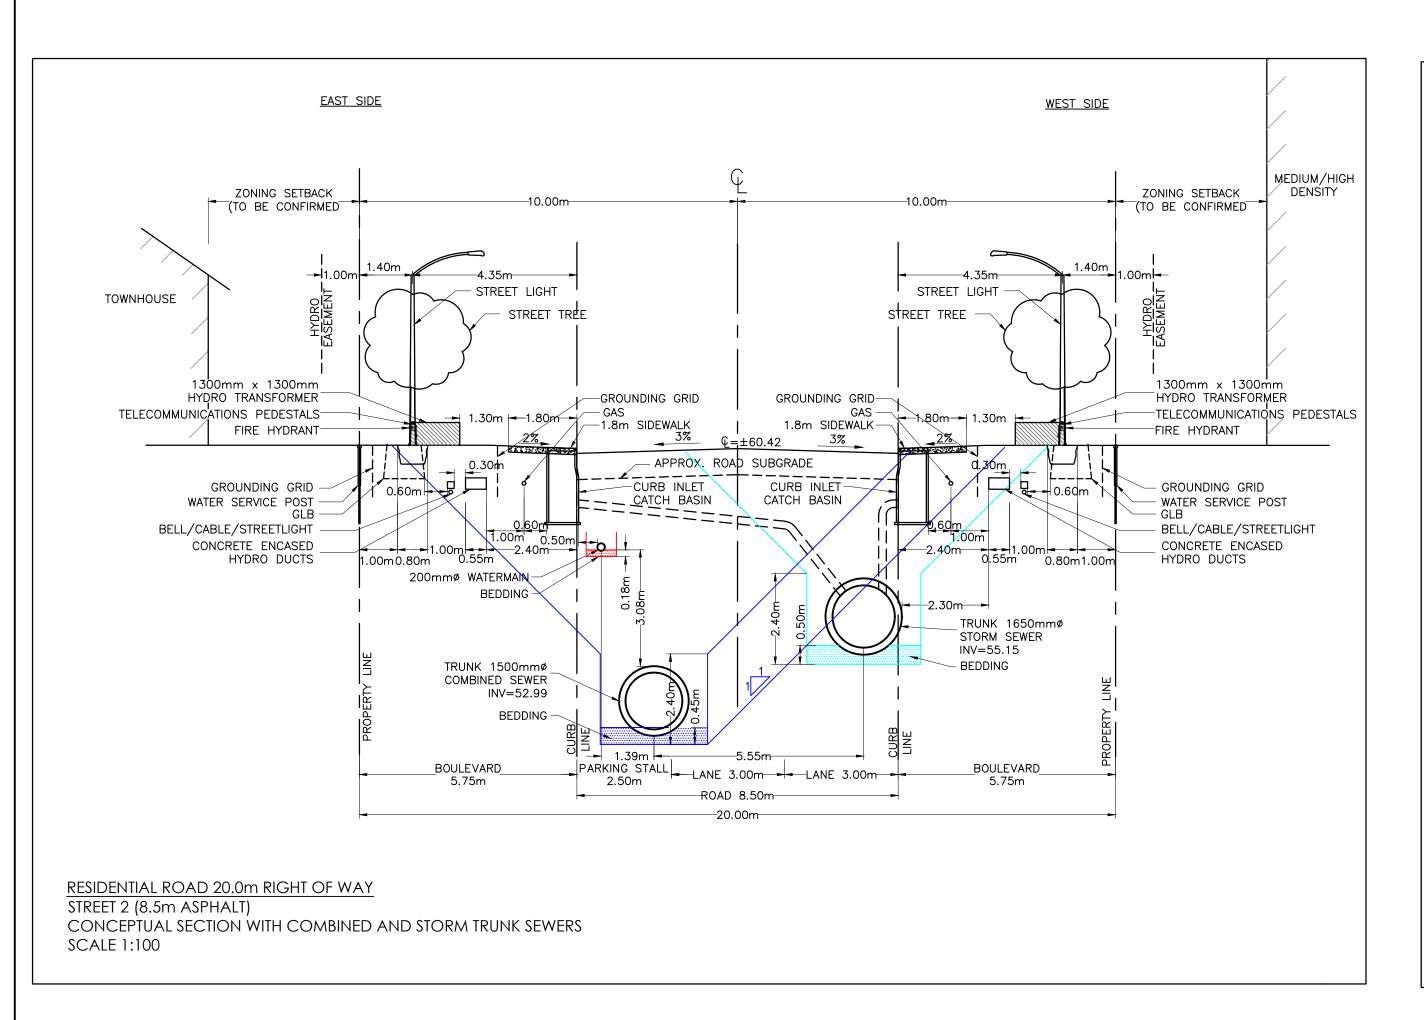

itle

CONCEPTUAL
DETAIL SHEET

Project No.
160401614

Scale
AS SHOWN

Drawing No.
Sheet
Revision

DS-1

6 of 6

ctive\160401614\design\drawing\160401614-DB.dw.