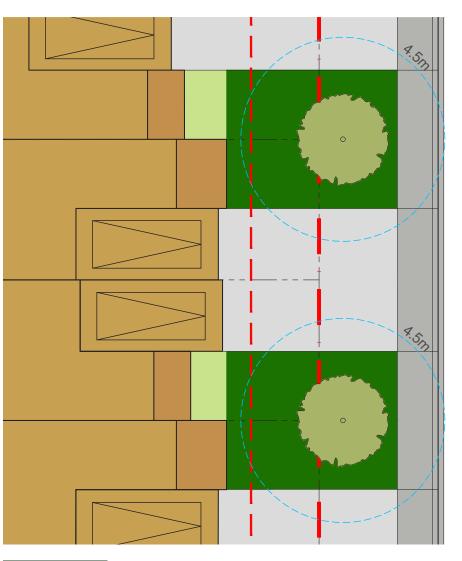

### Street Townhouses

Figure 23 Paired Driveways on 18.0m Local Road

22

<sup>\*</sup>Minimum soil volume required for medium sized trees = 30m<sup>3</sup>
al streetscape design to be completed at the detail design stage