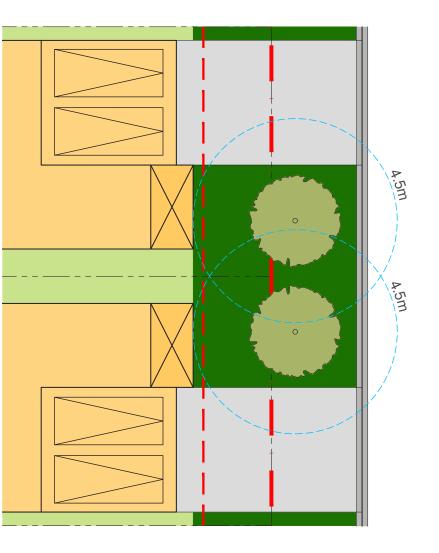

# Contents.

PREPARED FOR



MINTO COMMUNITIES - CANADA 200-180 Kent Street Ottawa, Ontario K1P 0B6 t | 613.230.7051

MINTO.COM

PREPARED BY



NAK DESIGN STRATEGIES 421 Roncesvalles Avenue Toronto, Ontario M6R 2N1 t | 416.340.8700

NAKDESIGNSTRATEGIES.COM









































## Separated Driveways



#### Figure 21 Separated Driveways on 18.0m Local Road

## Alternating Driveways



Figure 22 Alternating Driveways on 18.0m Local Road

### Street Townhouses



Figure 23 Paired Driveways on 18.0m Local Road







22

<sup>\*</sup>Minimum soil volume required for medium sized trees = 30m<sup>3</sup>
al streetscape design to be completed at the detail design stage