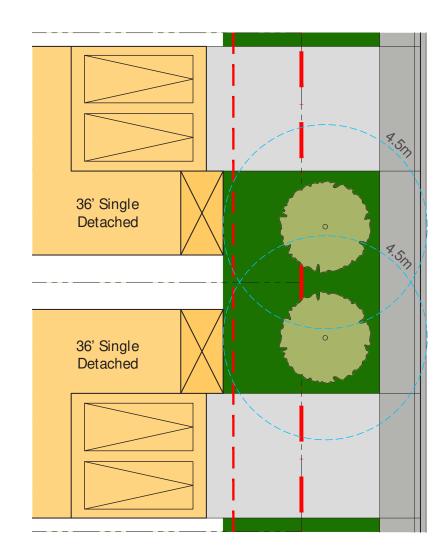

# Contents.

PREPARED FOR



MINTO COMMUNITIES - CANADA 200-180 Kent Street Ottawa, Ontario K1P 0B6 t | 613.230.7051

MINTO.COM

PREPARED BY



NAK DESIGN STRATEGIES 421 Roncesvalles Avenue Toronto, Ontario M6R 2N1 t | 416.340.8700

NAKDESIGNSTRATEGIES.COM









































## Separated Driveways



#### Figure 21 Separated Driveways on 18.0m Local Road

## Alternating Driveways



Figure 22 Alternating Driveways on 18.0m Local Road

### Street Townhouses



Figure 23 Paired Driveways on 18.0m Local Road







22

<sup>\*</sup>Minimum soil volume required for medium sized trees = 30m<sup>3</sup>
al streetscape design to be completed at the detail design stage