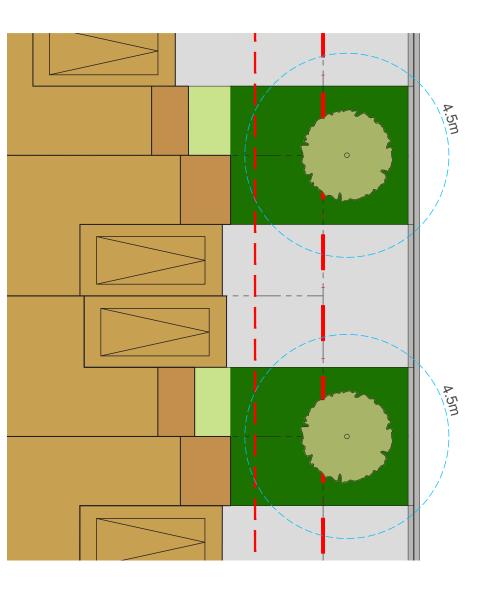

## Alternating Driveways

Figure 22 Alternating Driveways on 18.0m Local Road

### Street Townhouses

Figure 23 Paired Driveways on 18.0m Local Road

22

<sup>\*</sup>Minimum soil volume required for medium sized trees = 30m<sup>3</sup>
al streetscape design to be completed at the detail design stage