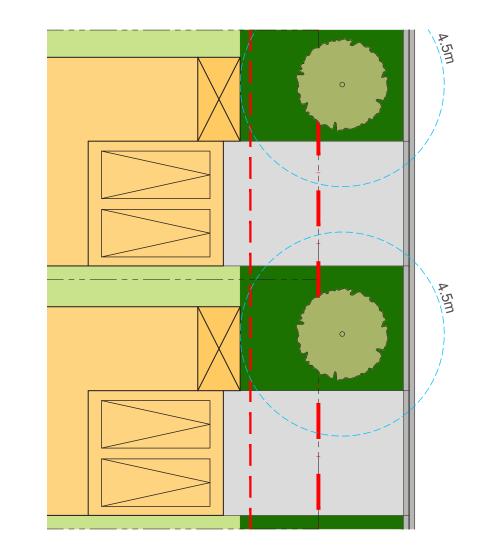

# Contents.

PREPARED FOR



MINTO COMMUNITIES - CANADA 200-180 Kent Street Ottawa, Ontario K1P 0B6 t | 613.230.7051

MINTO.COM

PREPARED BY



NAK DESIGN STRATEGIES 421 Roncesvalles Avenue Toronto, Ontario M6R 2N1 t | 416.340.8700

NAKDESIGNSTRATEGIES.COM









































## Separated Driveways



#### Figure 21 Separated Driveways on 18.0m Local Road

## Alternating Driveways



Figure 22 Alternating Driveways on 18.0m Local Road

### Street Townhouses



Figure 23 Paired Driveways on 18.0m Local Road







22

<sup>\*</sup>Minimum soil volume required for medium sized trees = 30m<sup>3</sup>
al streetscape design to be completed at the detail design stage