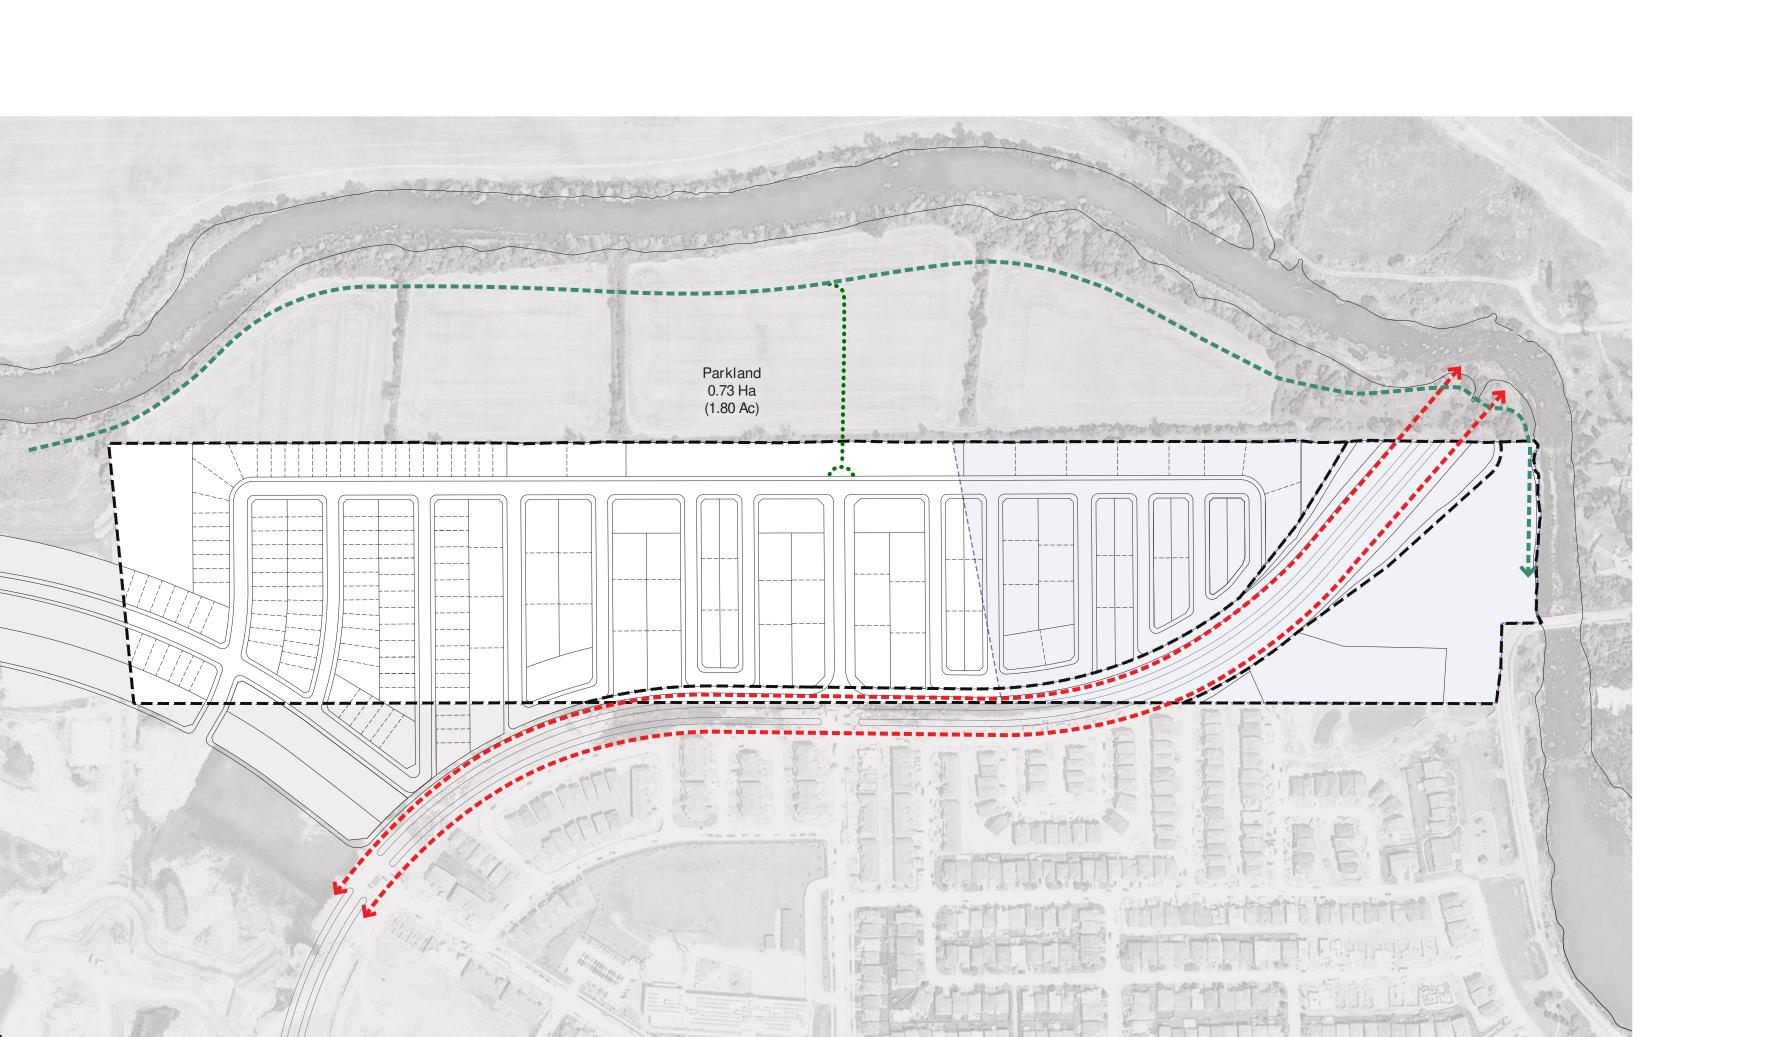

# Contents.

PREPARED FOR



MINTO COMMUNITIES - CANADA 200-180 Kent Street Ottawa, Ontario K1P 0B6 t | 613.230.7051

MINTO.COM

PREPARED BY



NAK DESIGN STRATEGIES 421 Roncesvalles Avenue Toronto, Ontario M6R 2N1 t | 416.340.8700

NAKDESIGNSTRATEGIES.COM









































## Separated Driveways



#### Figure 21 Separated Driveways on 18.0m Local Road

## Alternating Driveways



Figure 22 Alternating Driveways on 18.0m Local Road

### Street Townhouses



Figure 23 Paired Driveways on 18.0m Local Road







22

<sup>\*</sup>Minimum soil volume required for medium sized trees = 30m<sup>3</sup>
al streetscape design to be completed at the detail design stage