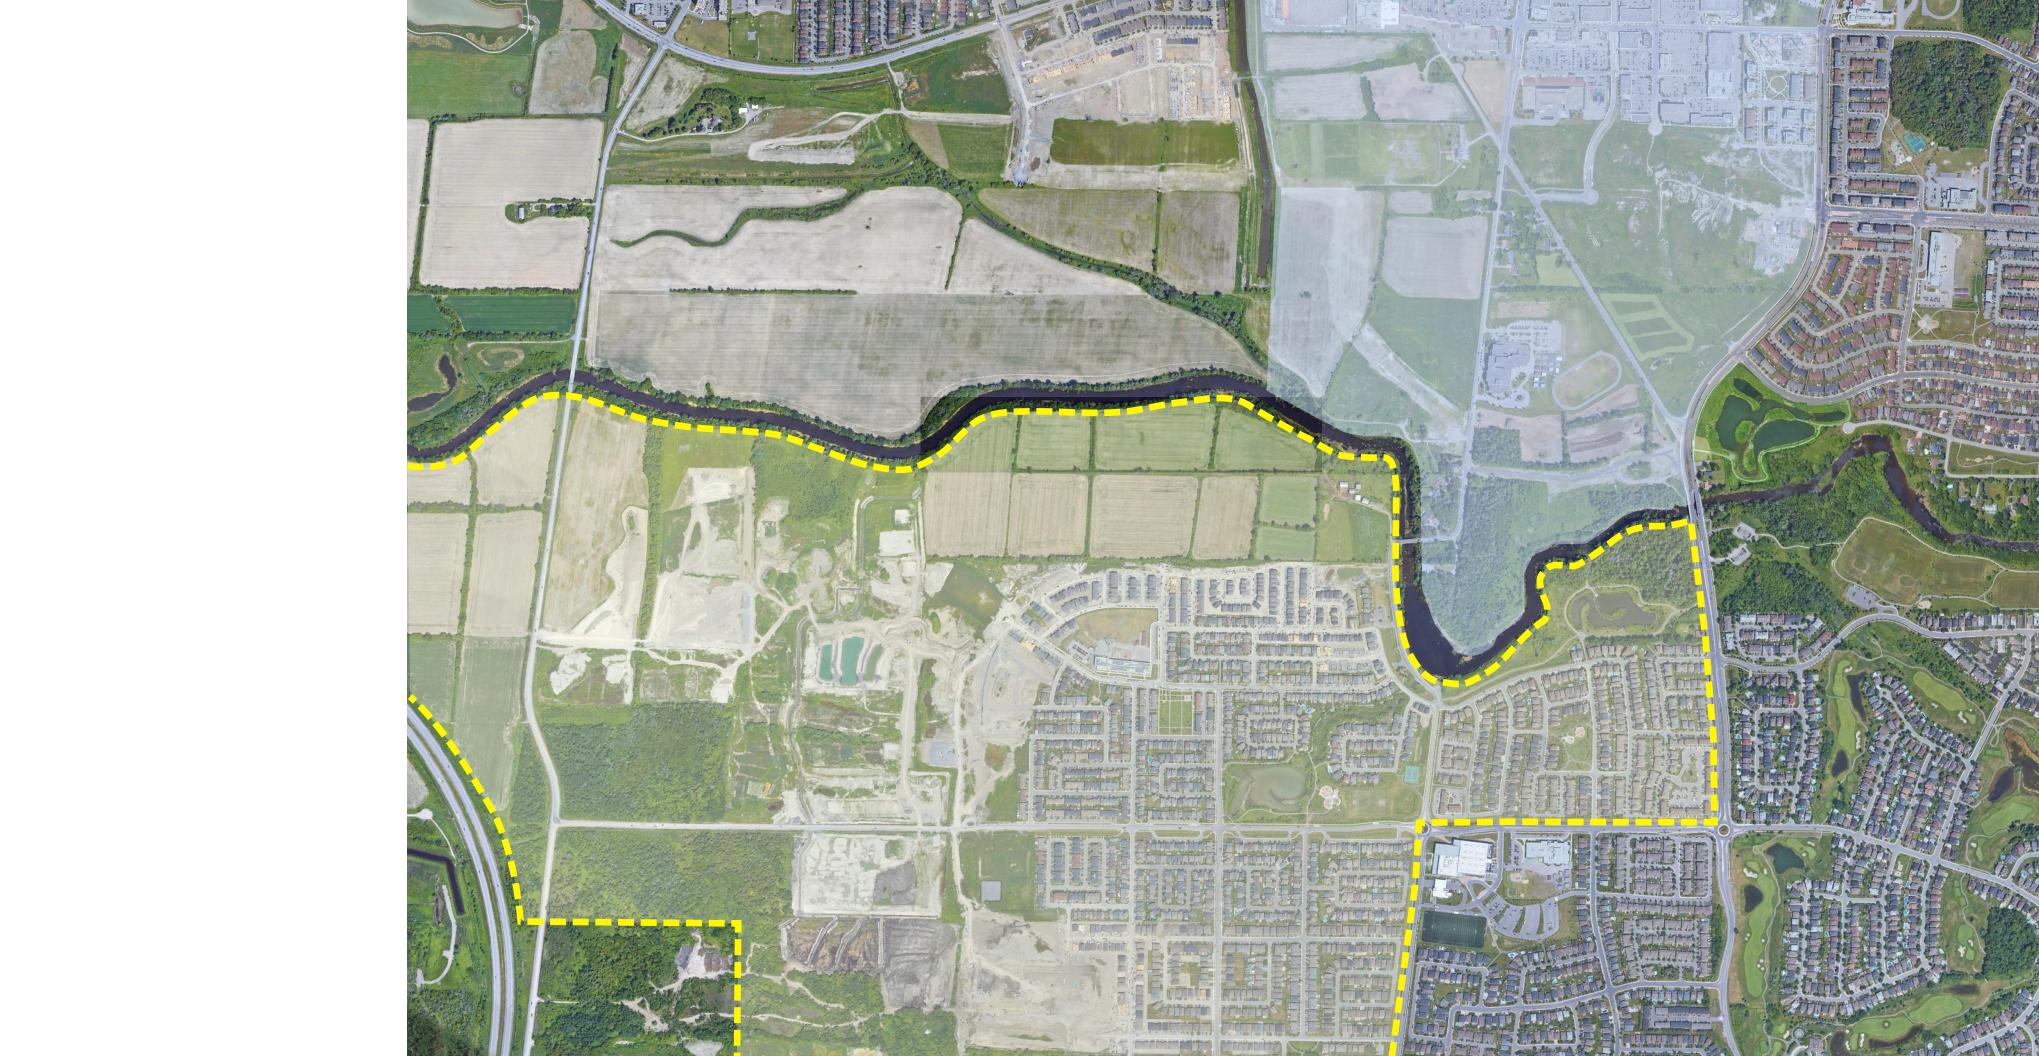

# Contents.

PREPARED FOR



MINTO COMMUNITIES - CANADA 200-180 Kent Street Ottawa, Ontario K1P 0B6 t | 613.230.7051

MINTO.COM

PREPARED BY



NAK DESIGN STRATEGIES 421 Roncesvalles Avenue Toronto, Ontario M6R 2N1 t | 416.340.8700

NAKDESIGNSTRATEGIES.COM









































## Separated Driveways



#### Figure 21 Separated Driveways on 18.0m Local Road

## Alternating Driveways



Figure 22 Alternating Driveways on 18.0m Local Road

### Street Townhouses



Figure 23 Paired Driveways on 18.0m Local Road







22

<sup>\*</sup>Minimum soil volume required for medium sized trees = 30m<sup>3</sup>
al streetscape design to be completed at the detail design stage