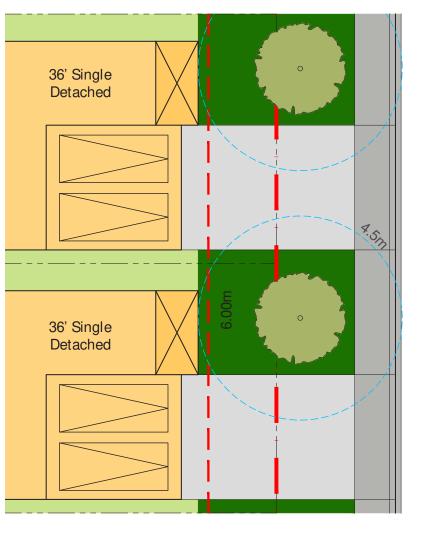

# Contents.

PREPARED FOR



MINTO COMMUNITIES - CANADA 200-180 Kent Street Ottawa, Ontario K1P 0B6 t | 613.230.7051

MINTO.COM

PREPARED BY



NAK DESIGN STRATEGIES 421 Roncesvalles Avenue Toronto, Ontario M6R 2N1 t | 416.340.8700

NAKDESIGNSTRATEGIES.COM









































## Separated Driveways



#### Figure 21 Separated Driveways on 18.0m Local Road

## Alternating Driveways



Figure 22 Alternating Driveways on 18.0m Local Road

### Street Townhouses



Figure 23 Paired Driveways on 18.0m Local Road







22

<sup>\*</sup>Minimum soil volume required for medium sized trees = 30m<sup>3</sup>
al streetscape design to be completed at the detail design stage