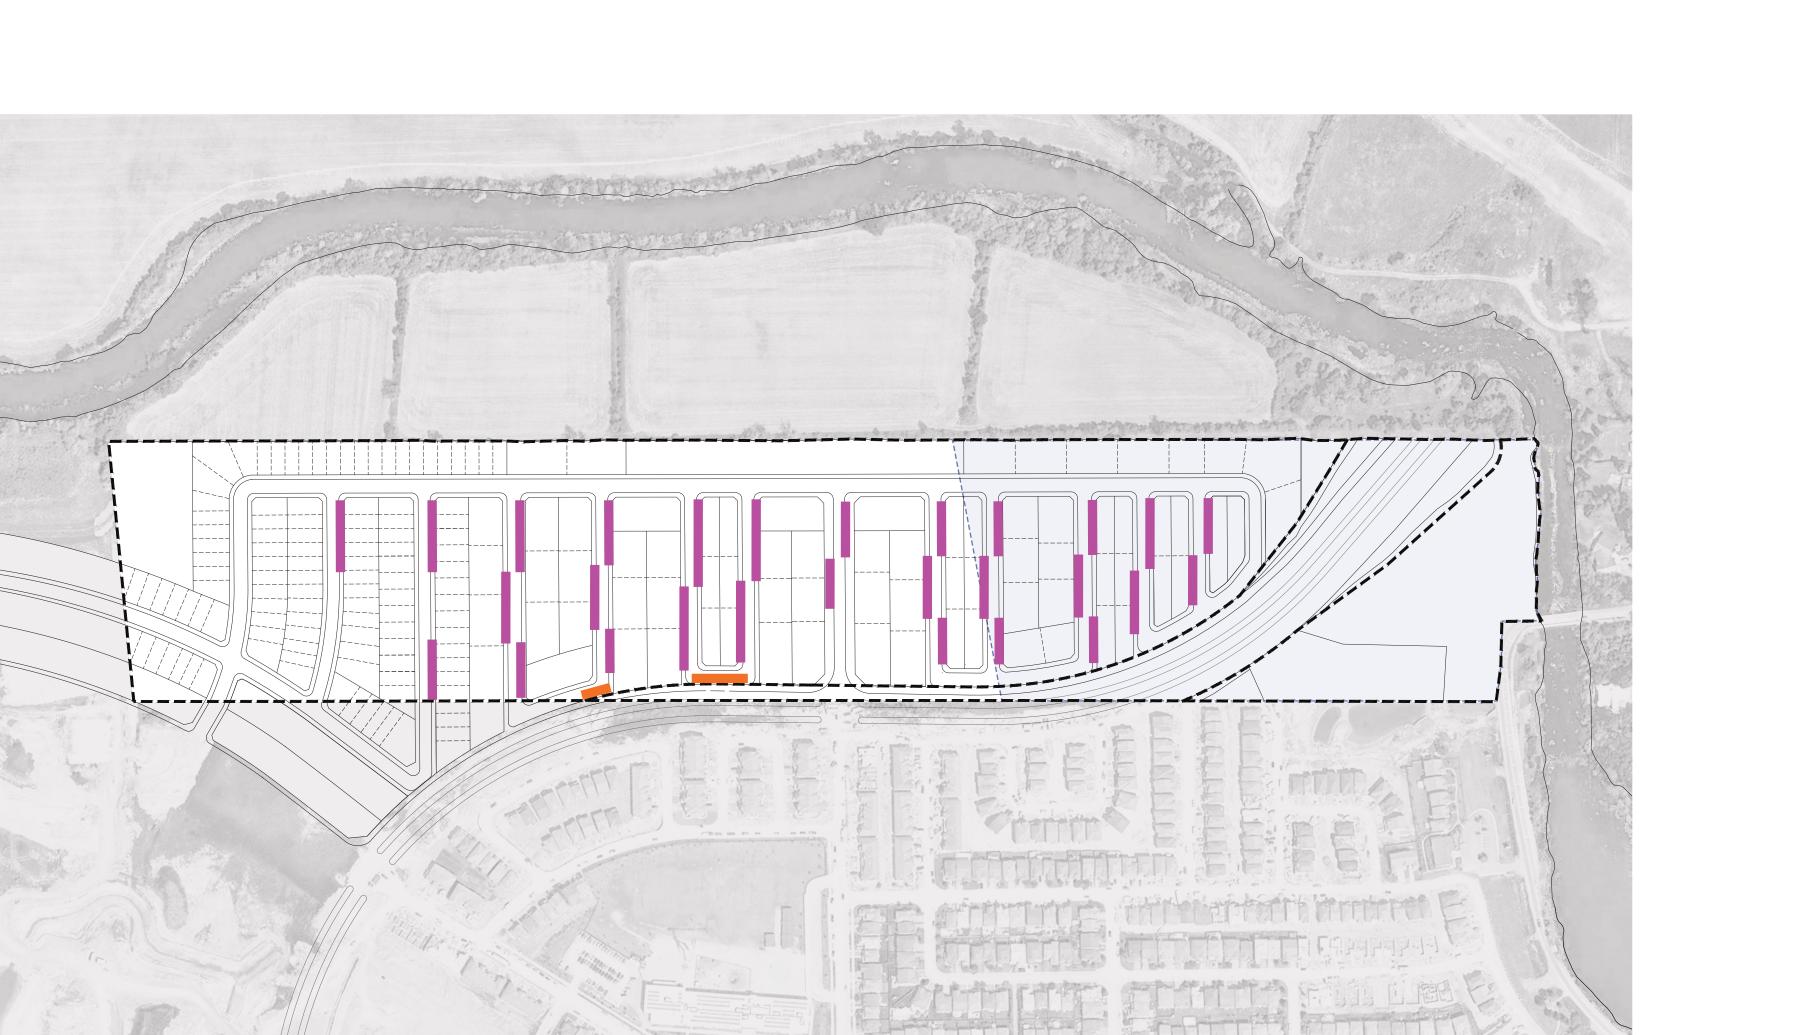

# Contents.

PREPARED FOR



MINTO COMMUNITIES - CANADA 200-180 Kent Street Ottawa, Ontario K1P 0B6 t | 613.230.7051

MINTO.COM

PREPARED BY



NAK DESIGN STRATEGIES 421 Roncesvalles Avenue Toronto, Ontario M6R 2N1 t | 416.340.8700

NAKDESIGNSTRATEGIES.COM









































## Separated Driveways



#### Figure 21 Separated Driveways on 18.0m Local Road

## Alternating Driveways



Figure 22 Alternating Driveways on 18.0m Local Road

### Street Townhouses



Figure 23 Paired Driveways on 18.0m Local Road







22

<sup>\*</sup>Minimum soil volume required for medium sized trees = 30m<sup>3</sup>
al streetscape design to be completed at the detail design stage