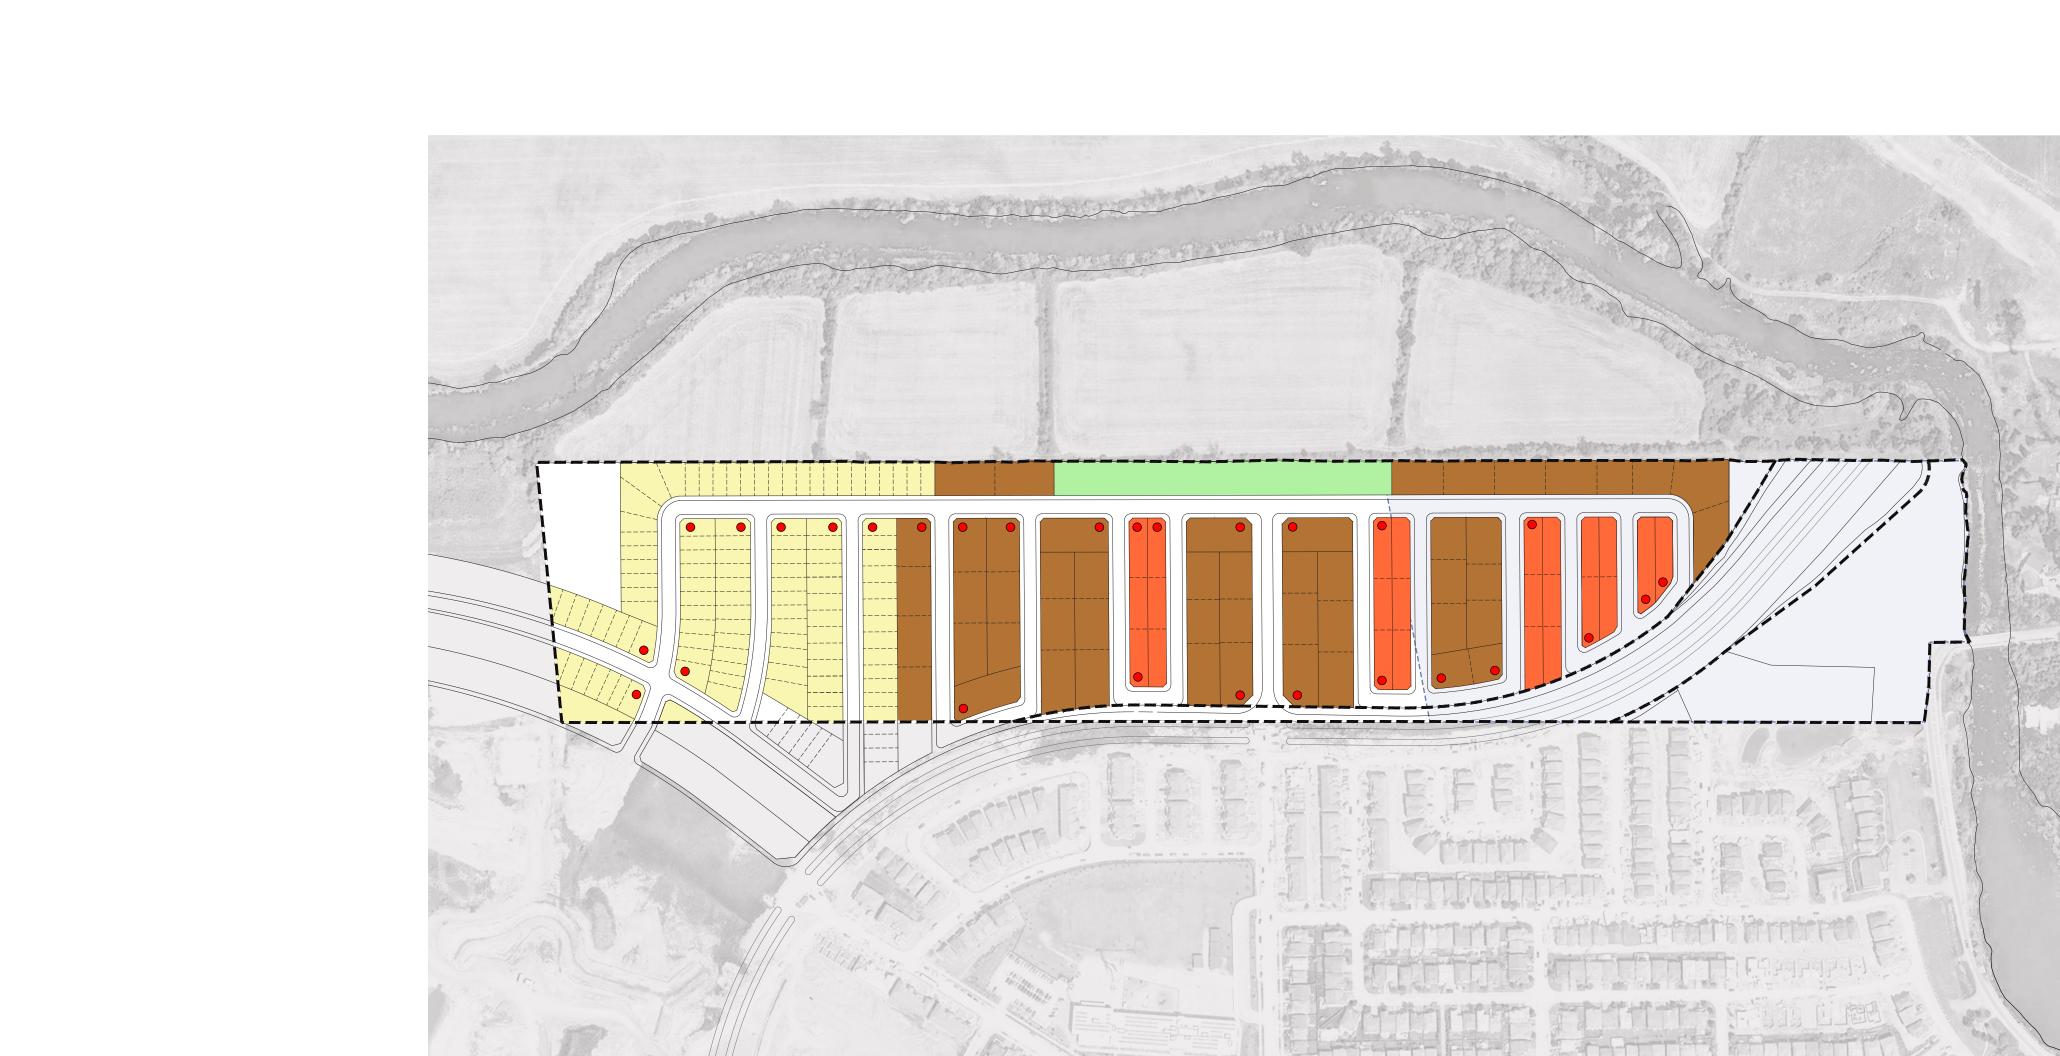

# Contents.

PREPARED FOR



MINTO COMMUNITIES - CANADA 200-180 Kent Street Ottawa, Ontario K1P 0B6 t | 613.230.7051

MINTO.COM

PREPARED BY



NAK DESIGN STRATEGIES 421 Roncesvalles Avenue Toronto, Ontario M6R 2N1 t | 416.340.8700

NAKDESIGNSTRATEGIES.COM









































## Separated Driveways



#### Figure 21 Separated Driveways on 18.0m Local Road

## Alternating Driveways



Figure 22 Alternating Driveways on 18.0m Local Road

### Street Townhouses



Figure 23 Paired Driveways on 18.0m Local Road







22

<sup>\*</sup>Minimum soil volume required for medium sized trees = 30m<sup>3</sup>
al streetscape design to be completed at the detail design stage