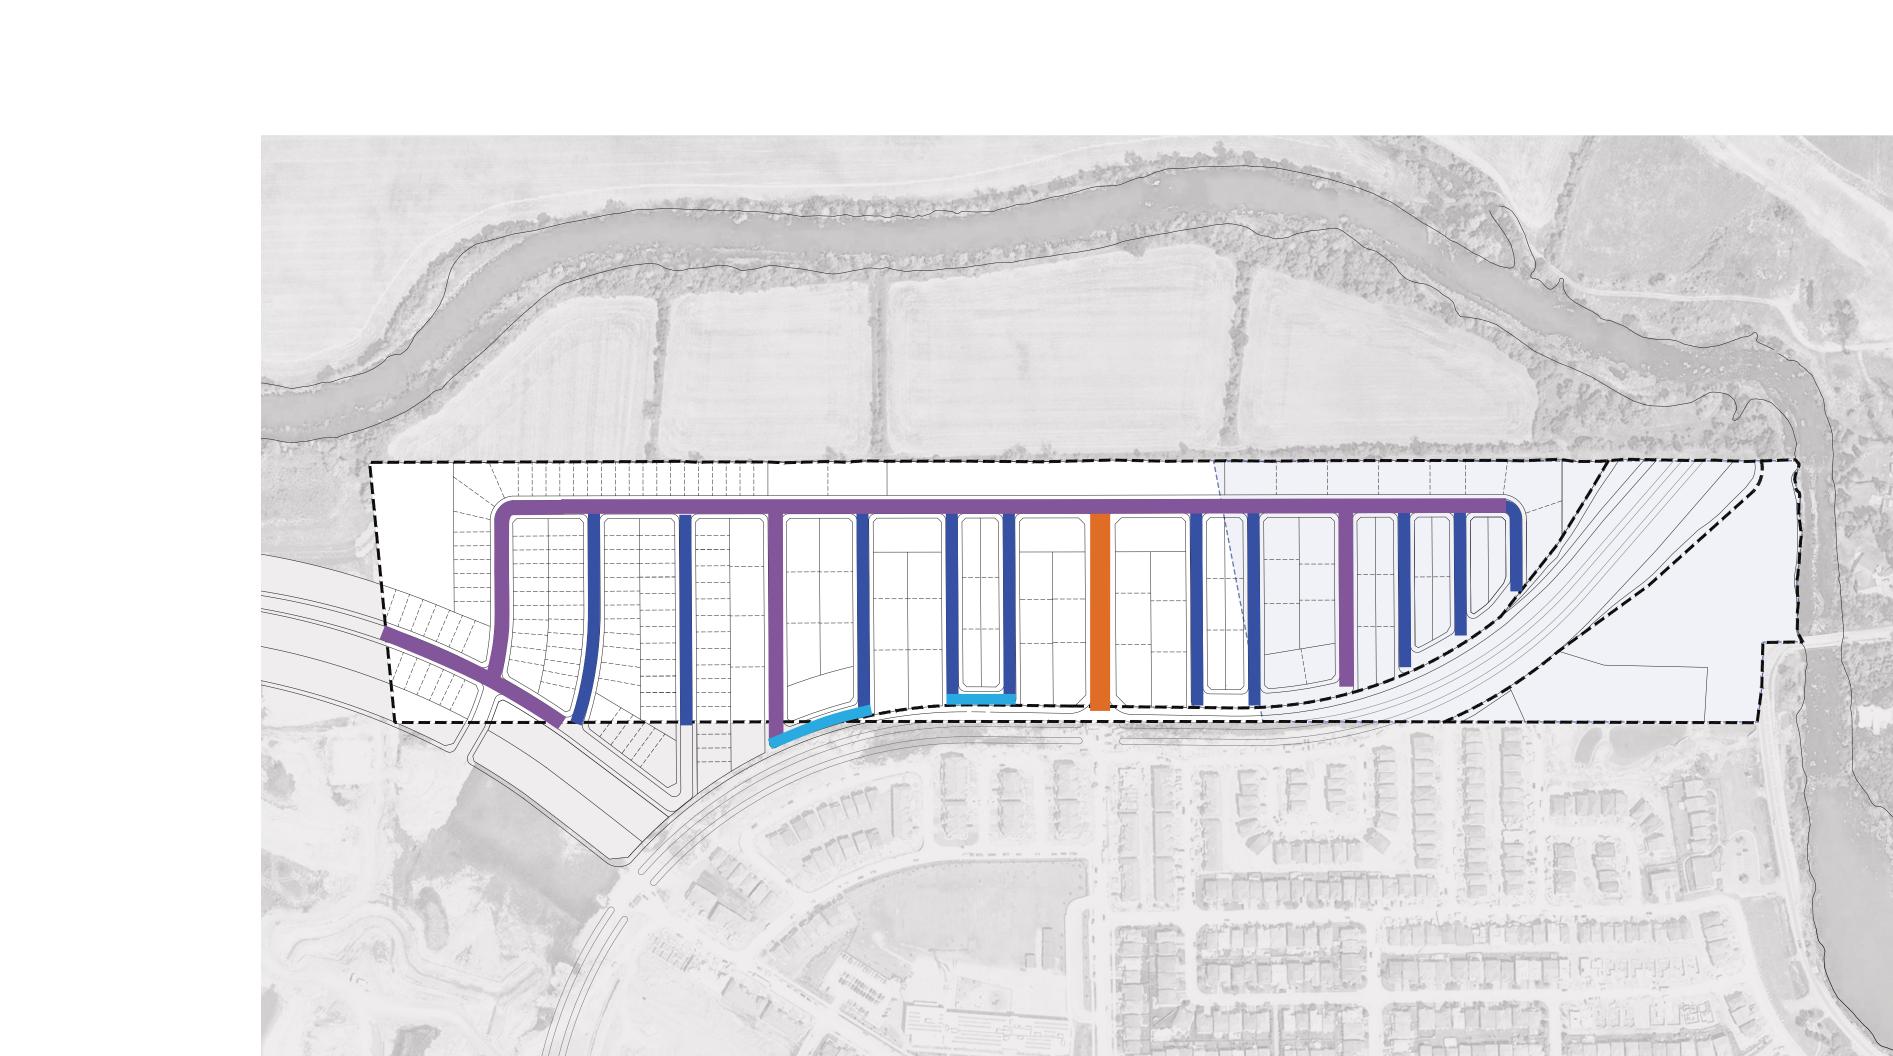

## Separated Driveways

#### Figure 21 Separated Driveways on 18.0m Local Road

## Alternating Driveways

Figure 22 Alternating Driveways on 18.0m Local Road

### Street Townhouses

Figure 23 Paired Driveways on 18.0m Local Road

22

<sup>\*</sup>Minimum soil volume required for medium sized trees = 30m<sup>3</sup>
al streetscape design to be completed at the detail design stage