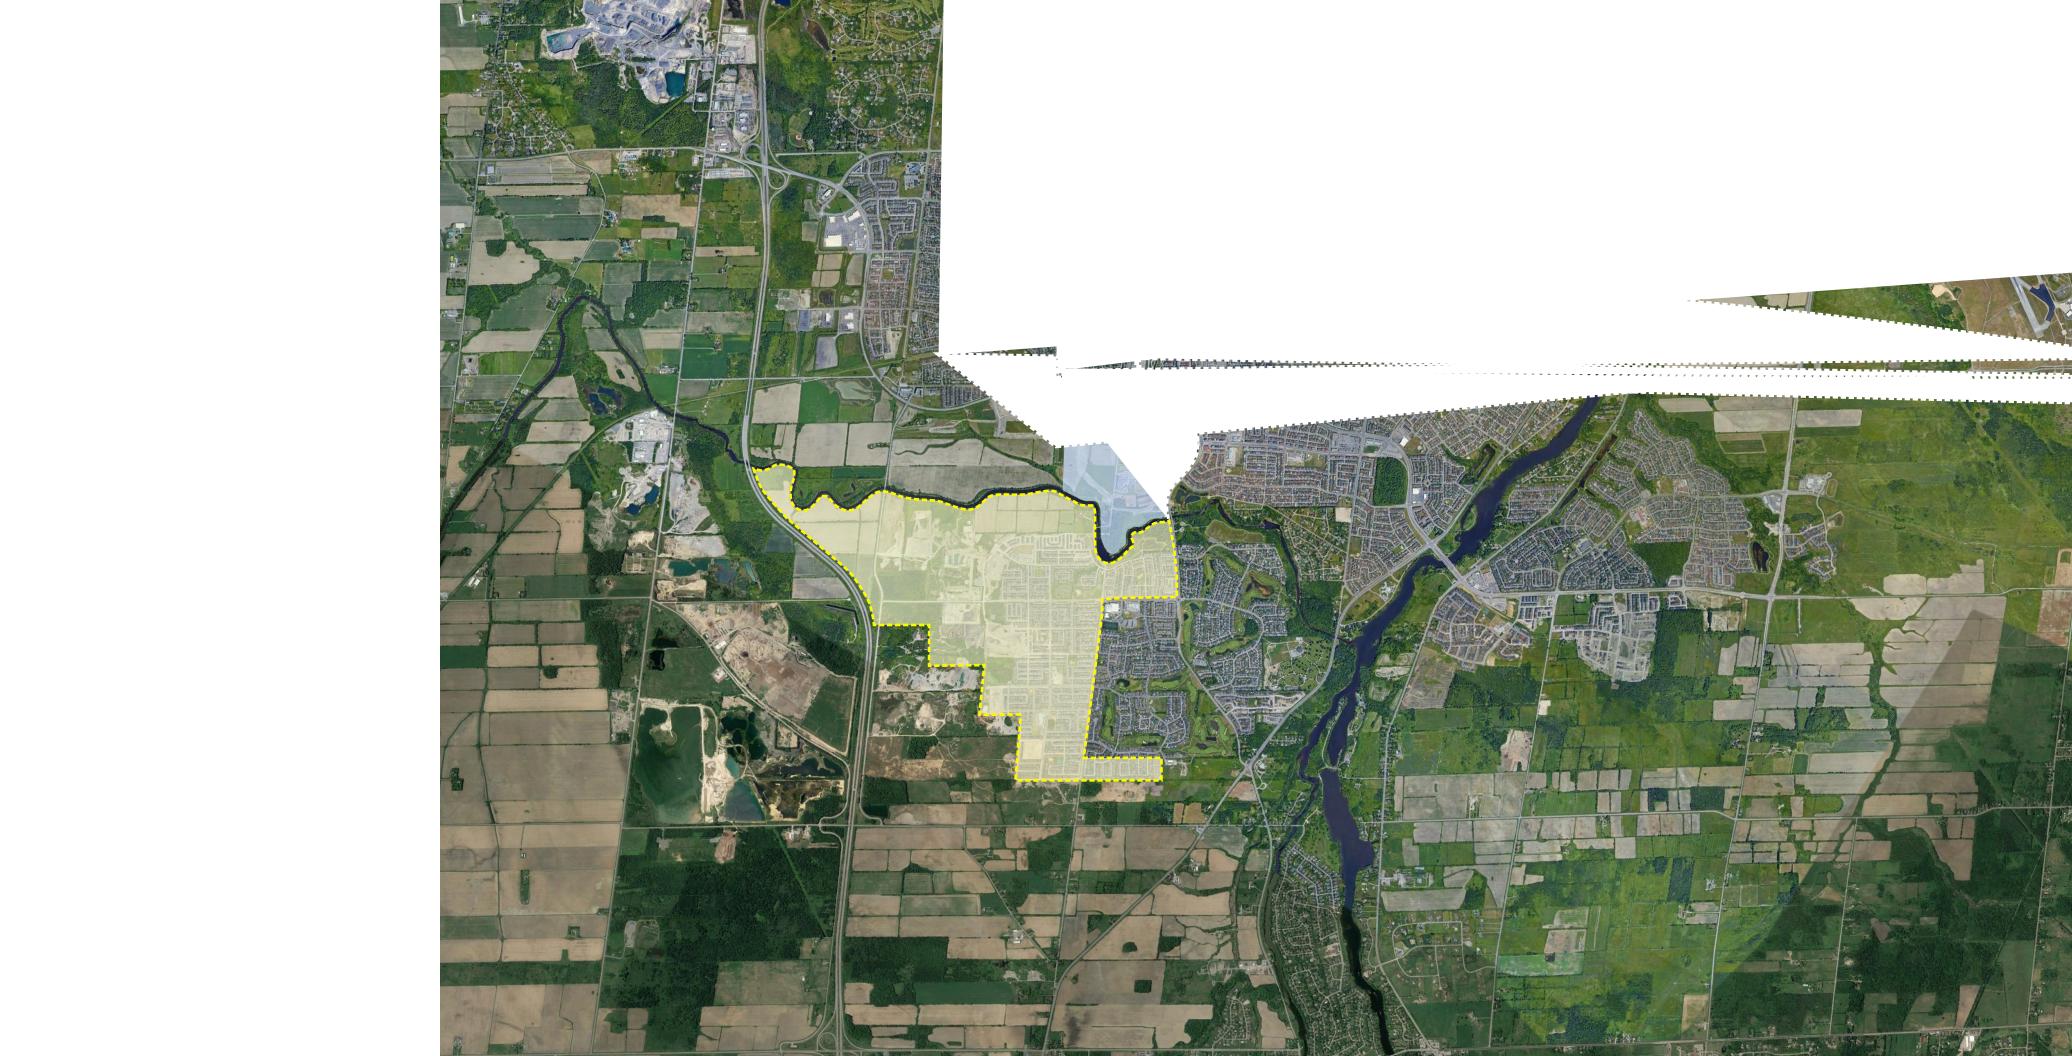

# Contents.

PREPARED FOR



MINTO COMMUNITIES - CANADA 200-180 Kent Street Ottawa, Ontario K1P 0B6 t | 613.230.7051

MINTO.COM

PREPARED BY



NAK DESIGN STRATEGIES 421 Roncesvalles Avenue Toronto, Ontario M6R 2N1 t | 416.340.8700

NAKDESIGNSTRATEGIES.COM









































## Separated Driveways



#### Figure 21 Separated Driveways on 18.0m Local Road

## Alternating Driveways



Figure 22 Alternating Driveways on 18.0m Local Road

### Street Townhouses



Figure 23 Paired Driveways on 18.0m Local Road







22

<sup>\*</sup>Minimum soil volume required for medium sized trees = 30m<sup>3</sup>
al streetscape design to be completed at the detail design stage