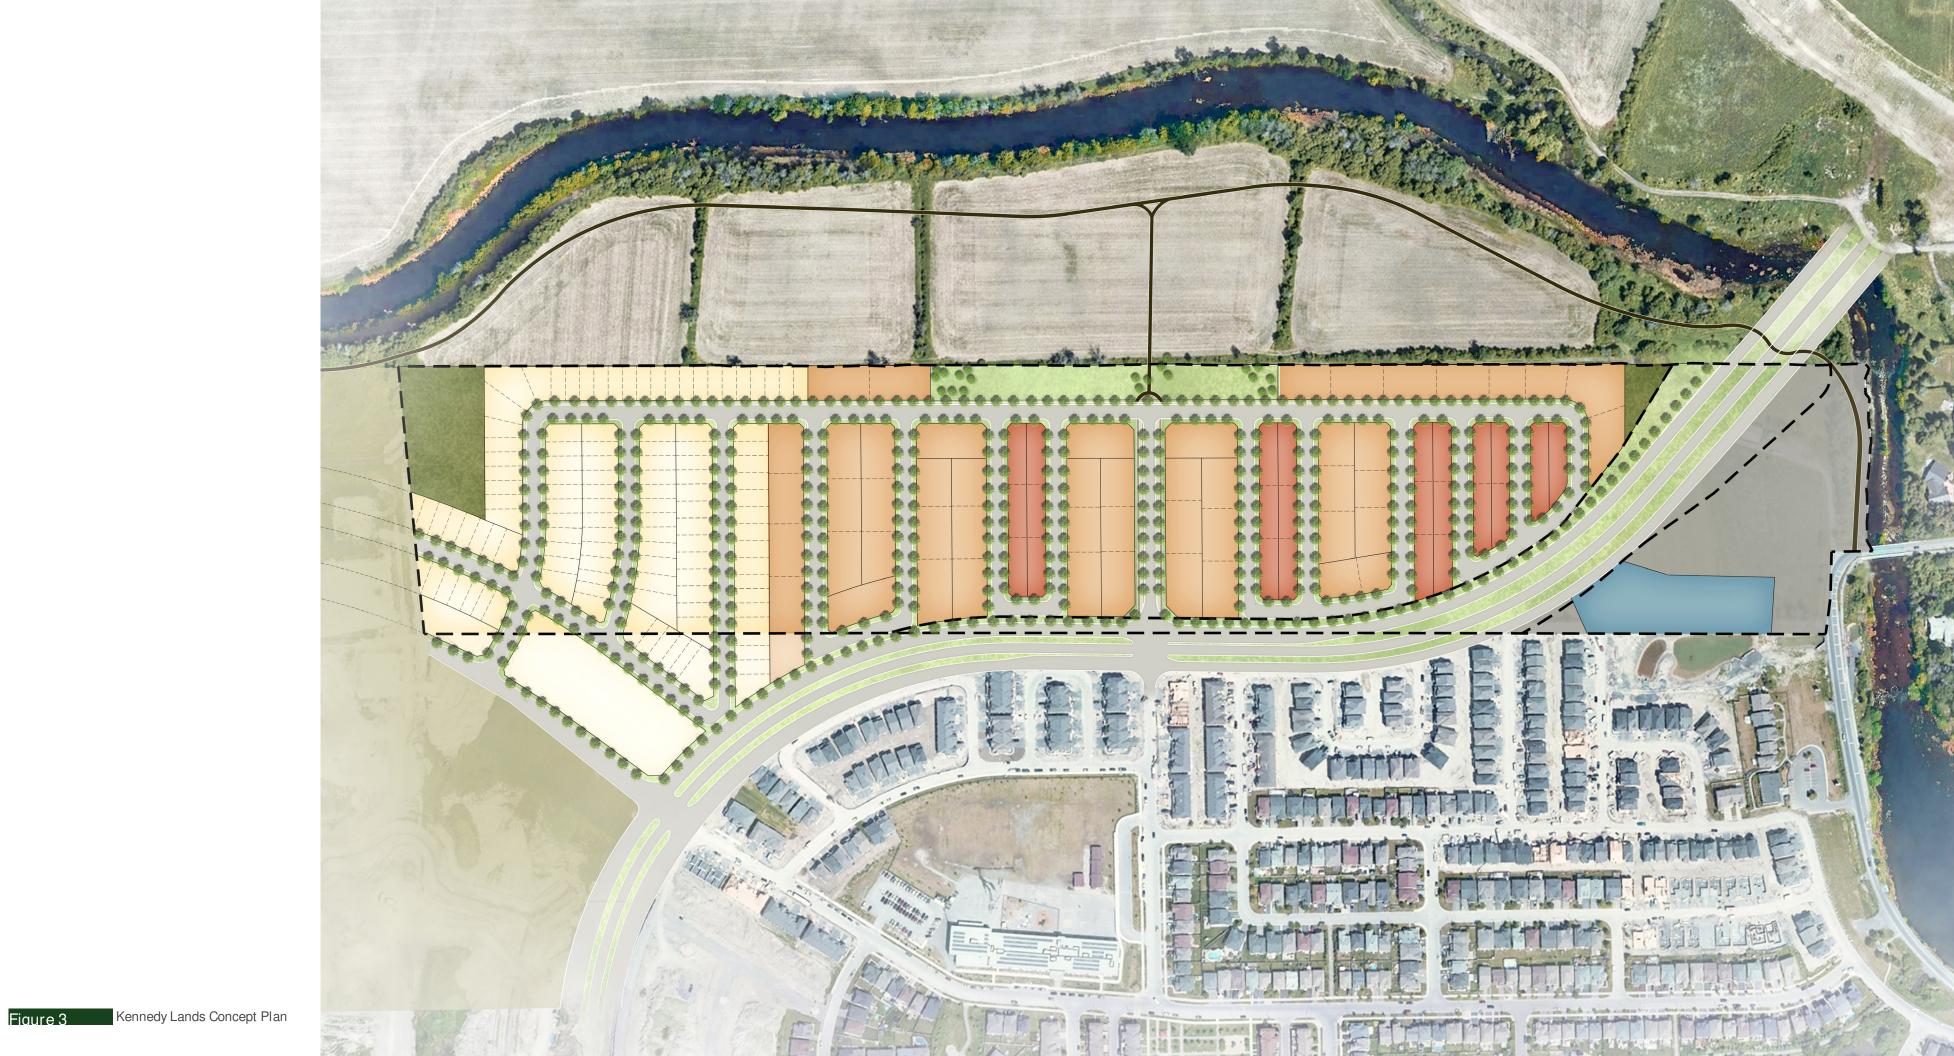

# Contents.

PREPARED FOR



MINTO COMMUNITIES - CANADA 200-180 Kent Street Ottawa, Ontario K1P 0B6 t | 613.230.7051

MINTO.COM

PREPARED BY



NAK DESIGN STRATEGIES 421 Roncesvalles Avenue Toronto, Ontario M6R 2N1 t | 416.340.8700

NAKDESIGNSTRATEGIES.COM









































## Separated Driveways



#### Figure 21 Separated Driveways on 18.0m Local Road

## Alternating Driveways



Figure 22 Alternating Driveways on 18.0m Local Road

### Street Townhouses



Figure 23 Paired Driveways on 18.0m Local Road







22

<sup>\*</sup>Minimum soil volume required for medium sized trees = 30m<sup>3</sup>
al streetscape design to be completed at the detail design stage