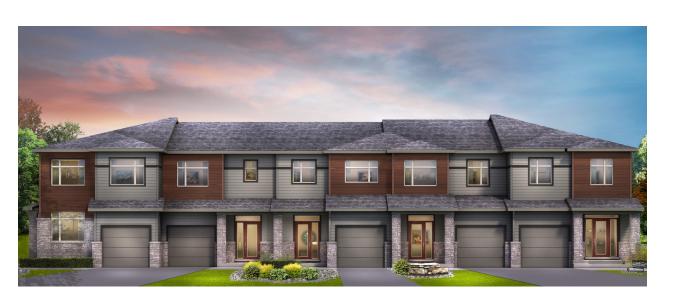

### Street Townhouses

Figure 23 Paired Driveways on 18.0m Local Road

22

<sup>\*</sup>Minimum soil volume required for medium sized trees = 30m<sup>3</sup>
al streetscape design to be completed at the detail design stage