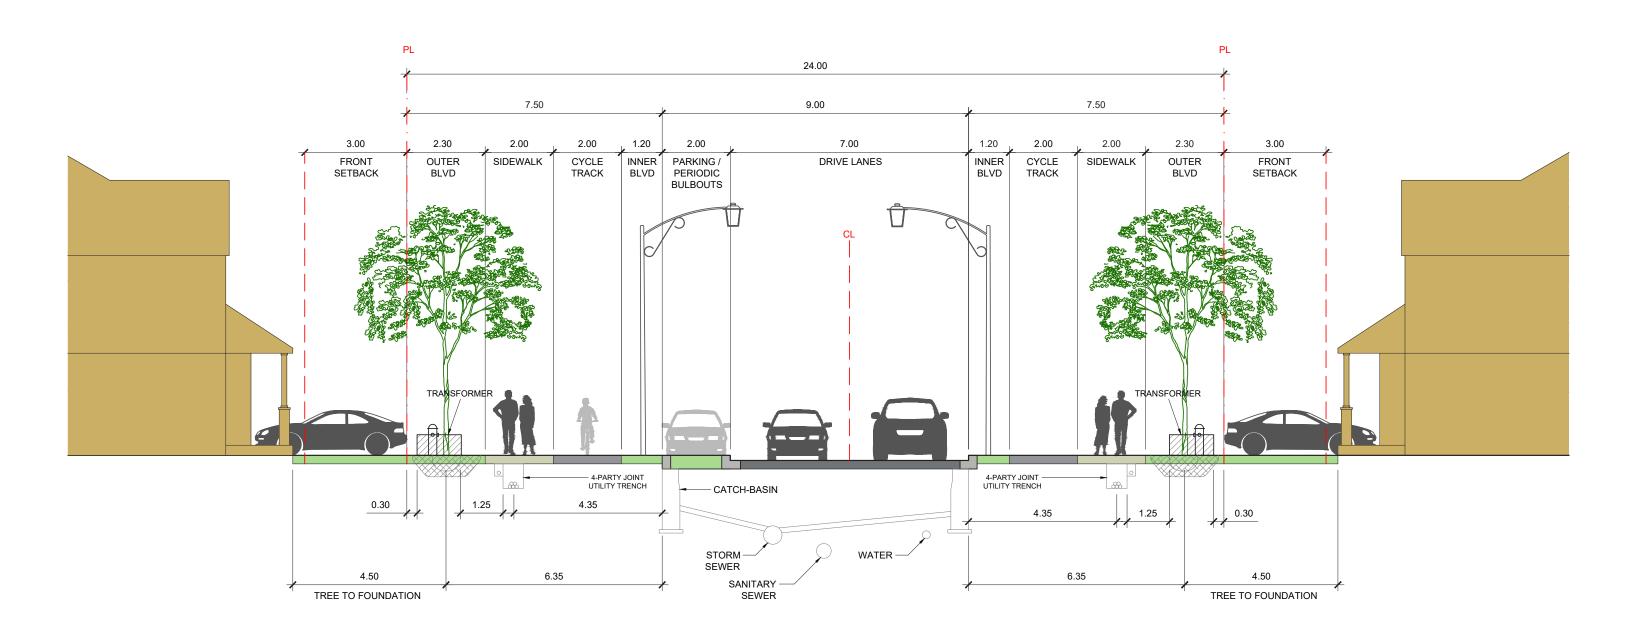

#### Figure 21 Separated Driveways on 18.0m Local Road

## Alternating Driveways

Figure 22 Alternating Driveways on 18.0m Local Road

### Street Townhouses

Figure 23 Paired Driveways on 18.0m Local Road

22

<sup>\*</sup>Minimum soil volume required for medium sized trees = 30m<sup>3</sup>
al streetscape design to be completed at the detail design stage