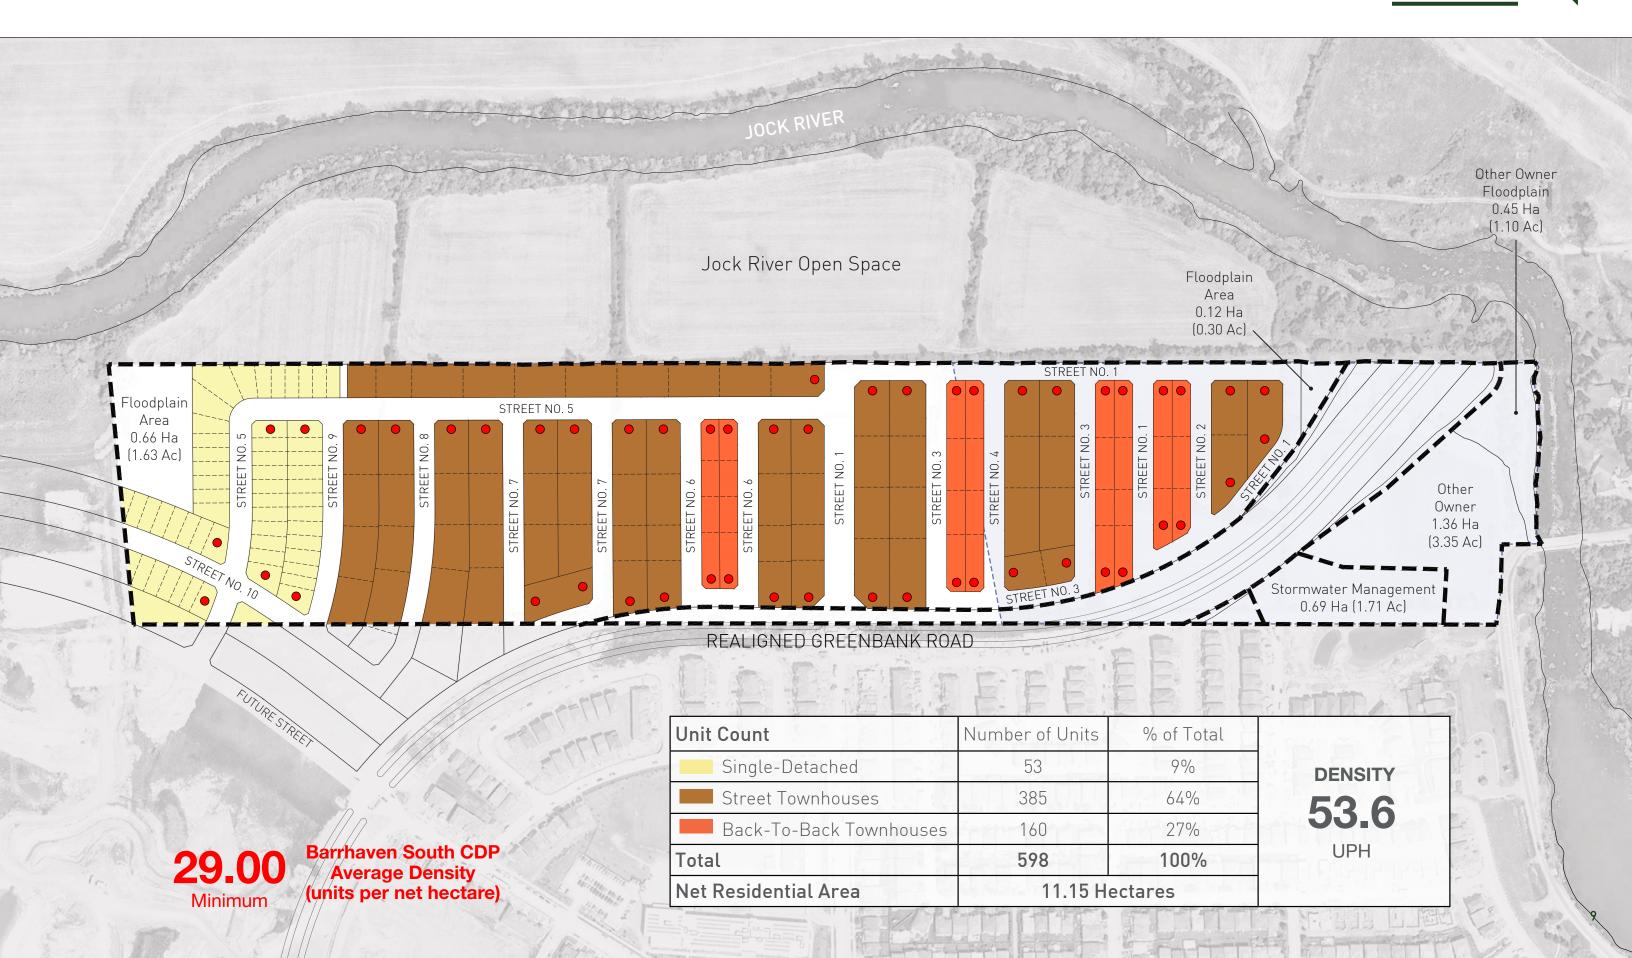

# Concept Plan.

The Minto Kennedy Lands Neighbourhood has been designed with thoughtful connections and a mix of residential housing forms that will cater to a variety of homebuyers. Predominantly back-to-back and street townhouses (also referred to as Avenue and Executive Townhouses respectively), this planned development will generate greater residential densities and support the City of Ottawa's desire to create more compact urban developments.

One of the greatest community features of Minto Kennedy Lands is its proximity to a plethora of parks, schools, and natural open spaces, including the Jock River. Due to the size of the proposed development and its proximity to existing parks, Minto will provide cash-in-lieu of parkland. Directly south of the realigned Greenbank Road are Half Moon Bay Public School, Freshwater Parkette, and River Run Park that offer a variety of park program elements, including playgrounds, soccer fields, sports courts, passive open space, seating areas, and shade structures. While directly north of the neighbourhood is the Jock River Open Space, a natural open space feature that will offer recreational paths and connections to surrounding trails (both existing and planned) for residents. The two floodplain blocks located within Kennedy Lands, both of which will include naturalized native planting, will further enhance the Jock River Open Space.

## Built Form. 4

In conformity with the CDP, housing that will be incorporated in Minto Kennedy Lands include single-detached homes, street townhouses, and back-to-back townhouses, all with a maximum building height of three storeys. These residential building typologies are consistent with the surrounding neighbourhoods to the south and provide a mix of housing options within the community. Unlike many new communities that have lots backing onto major arterial roads and open spaces, Minto Kennedy Lands will utilize window streets, upgraded corner architecture, fronting dwelling units, and enhanced landscape treatments to create more welcoming neighbourhood edge conditions.

The figures in the subsequent pages illustrate the varying built form typologies in Kennedy Lands:

- 30' Single-Detached Home
- 36' Single-Detached Home
- 43' Single-Detached Home
- Street Townhouses
- Back-to-Back Townhouses