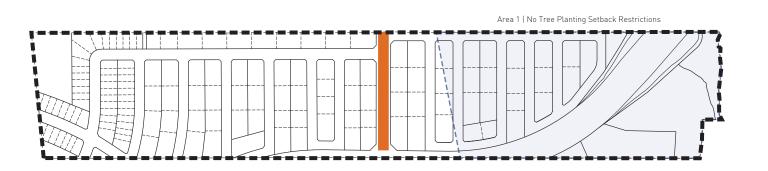

#### Legend

Single-Detached

Street Townhouses

Back-To-Back Townhouses

Corner Lot Architecture

Area 1 | No Tree Planting Setback Restrictions

### Street Townhouses

Length: 6.10m

Width: 7.50m

Depth: 1.50m

68.6 m<sup>3</sup>
Soil Volume

Within Area 2 | Low/Medium Sensitivity Clay Soils, dwelling units / foundations will be sited approximately 0.50m from the front setback (3.0m) to maintain a 4.5m tree to foundation separation. There are no tree to foundation setback requirements within Area 1 | No Tree Planting Setback Restrictions