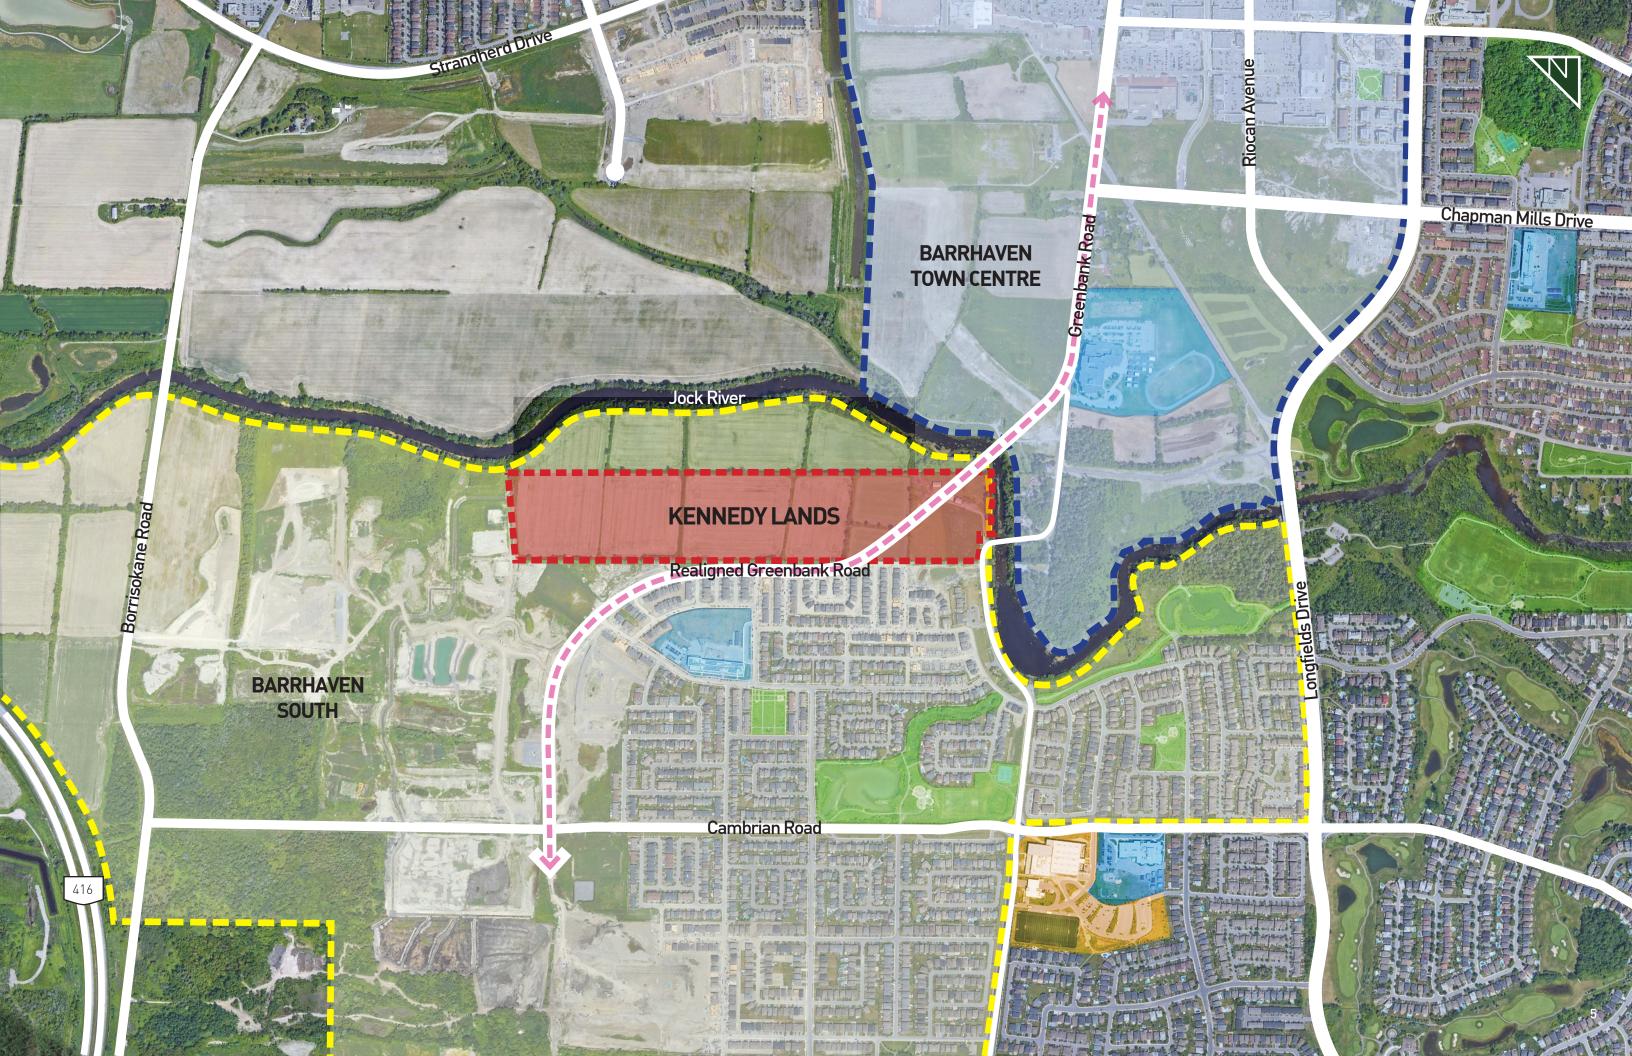

## Site Context & Character.

Situated between the Jock River Open Space and the realigned Greenbank Road, Minto Kennedy Lands (23.08 hectares | 57.03 acres) will be a highly connected, accessible, and visible residential neighbourhood, conveniently located near Barrhaven Town Centre - a regional retail destination. South of the realigned Greenbank Road lies the existing community of Half Moon Bay that offers schools, parks, and open spaces within walking distance of the subject lands. And with higher-order bus rapid transit planned along the realigned Greenbank Road, residents will have convenient access to regional transit services that will connect Barrhaven to Downtown Ottawa.

On the north side of the realigned Greenbank Road, the main neighbourhood entry will include aesthetically enhanced streetscape features, such as separated sidewalks and trees within boulevards, to create a 'sense of arrival' for both residents and visitors. This neighbourhood gateway will also allow pedestrians, cyclists, and motorists to cross the realigned Greenbank Road at a signalized intersection and connect to surrounding schools, parks, and recreation centres. The block fabric and road pattern further reinforce the notion of permeability and connectivity, with streets connecting people from the realigned Greenbank Road to the Jock River Open Space. While window streets situated at the edges of the neighbourhood will provide opportunities for enhanced landscape treatments, such as fencing, columns, and planting, to help create more welcoming and aesthetically pleasing edges.

One of the greatest community features of Minto Kennedy Lands is its proximity to a plethora of parks, schools, and natural open spaces, including the Jock River. Due to the size of the proposed development and its proximity to existing parks, Minto will provide cash-in-lieu of parkland. Directly south of the realigned Greenbank Road are Half Moon Bay Public School, Freshwater Parkette, and River Run Park that offer a variety of park program elements, including playgrounds, soccer fields, sports courts, passive open space, seating areas, and shade structures. While directly north of the neighbourhood is the Jock River Open Space, a natural open space feature that will offer recreational paths and connections to surrounding trails (both existing and planned) for residents. The two floodplain blocks located within Kennedy Lands, both of which will include naturalized native planting, will further enhance the Jock River Open Space.

## Public Realm.

Minto Kennedy Lands will consist of four road typologies that will improve overall connectivity and enhance the character of the neighbourhood. The 24.0m Neighbourhood Collector will act as the main 'entry drive' from the realigned Greenbank Road, allowing for pedestrians, cyclists, and vehicles to enter the neighbourhood safely at a signalized intersection and access amenities, such as parks and recreation facilities, in the surrounding communities. Three types of local roads are also planned for the neighbourhood, 18.0m Local Roads that include a 1.8m sidewalk, 16.5m Local Roads that provide secondary pedestrian and cyclists routes on shared roadways, and 14.5m Local Roads that create an improved community edge interface along the Jock River Open Space and the realigned Greenbank Road.

Complementing the internal pedestrian network will be a proposed recreational path within the Jock River Open Space along the northern edge of the neighbourhood. This new pathway will tie into the greater trails network, both existing and proposed, and connect residents to surrounding parks, open spaces, and natural features. Residents will be able to access the recreational path through a walkway block located at the termination of Street No. 9 and the window street (Street No. 1) that runs along the northern perimeter on the eastern half of the neighbourhood.