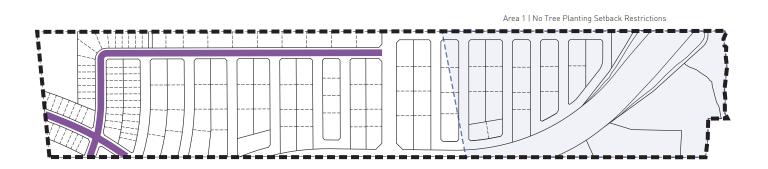

#### Legend

Single-Sided On-Street Parking

Alternating Single-Sided On-Street Parking

Area 1 | No Tree Planting
Setback Restrictions

Figure 31 Parking Plan

100m