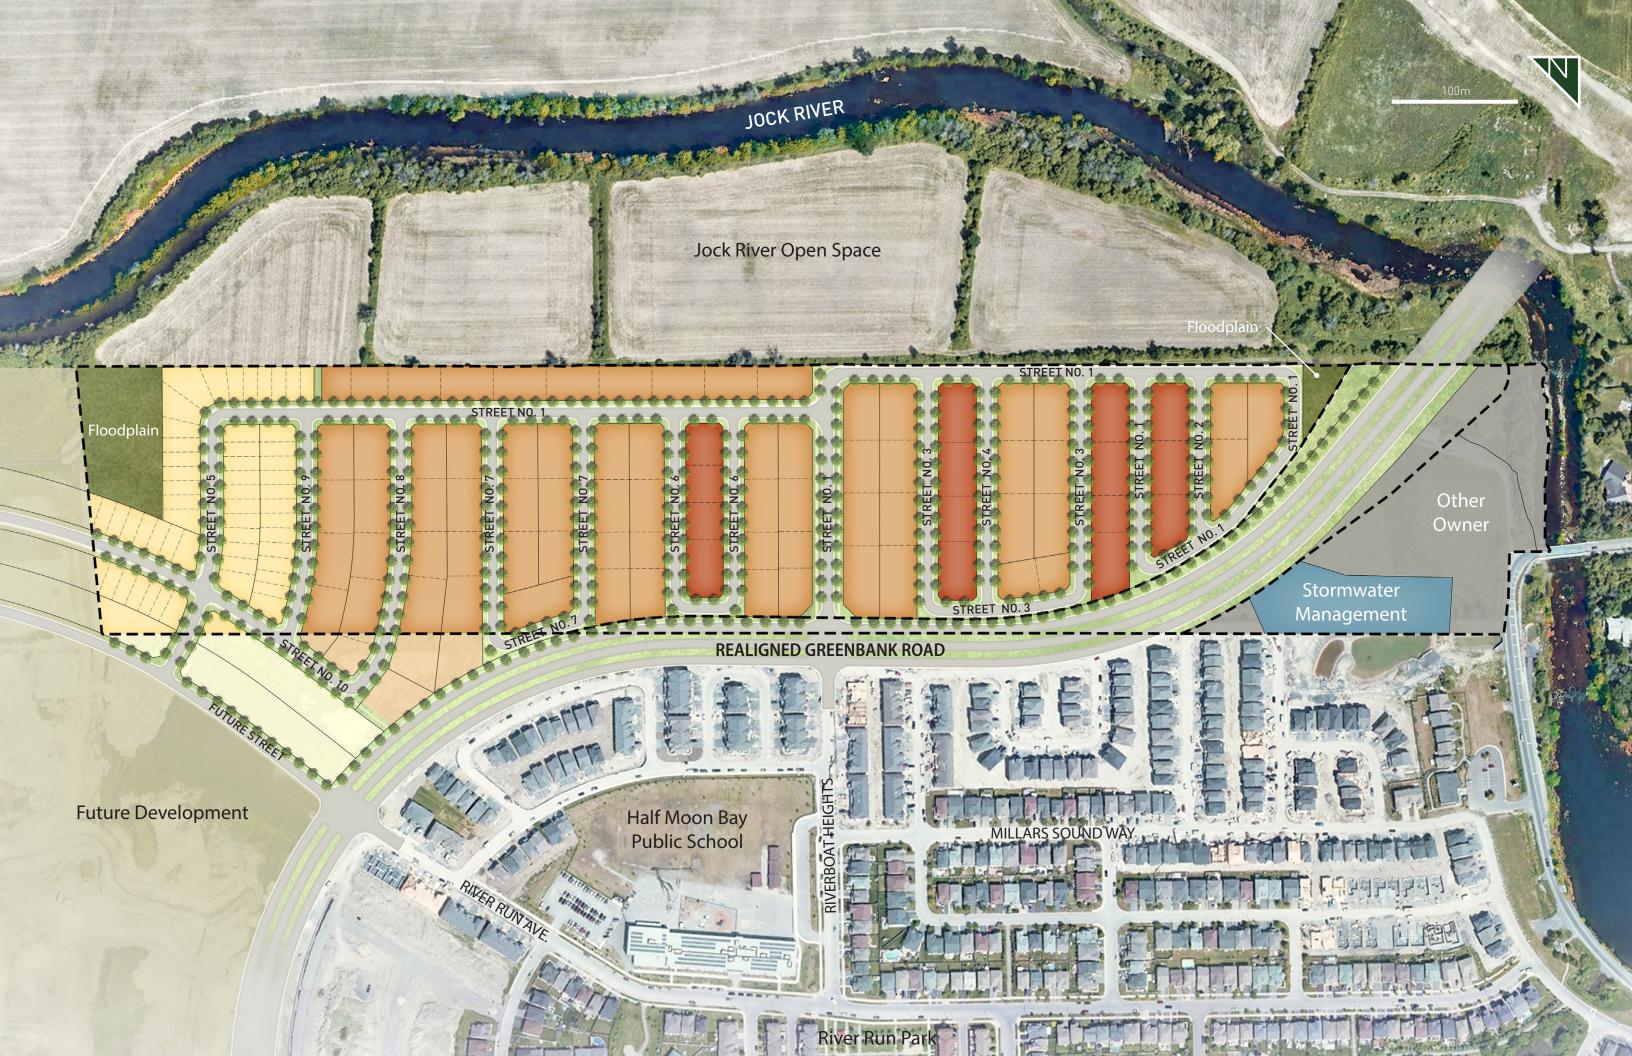

## Site Context & Character.

Situated between the Jock River Open Space and the realigned Greenbank Road, Minto Kennedy Lands (23.08 hectares | 57.03 acres) will be a highly connected, accessible, and visible residential neighbourhood, conveniently located near Barrhaven Town Centre - a regional retail destination. South of the realigned Greenbank Road lies the existing community of Half Moon Bay that offers schools, parks, and open spaces within walking distance of the subject lands. And with higher-order bus rapid transit planned along the realigned Greenbank Road, residents will have convenient access to regional transit services that will connect Barrhaven to Downtown Ottawa.

With the site currently used for agricultural purposes, the subject lands are relatively flat, with some sloping towards the Jock River at the most eastern end of the site. Given these conditions, the existing topography and site geometry allow for the efficient use of land and creates opportunities to develop a functional, urban, and compact grid pattern.

# Concept Plan.

The Minto Kennedy Lands Neighbourhood has been designed with thoughtful connections and a mix of residential housing forms that will cater to a variety of homebuyers. Predominantly back-to-back and street townhouses (also referred to as Avenue and Executive Townhouses respectively), this planned development will generate greater residential densities and support the City of Ottawa's desire to create more compact urban developments.

On the north side of the realigned Greenbank Road, the main neighbourhood entry will include aesthetically enhanced streetscape features, such as separated sidewalks and trees within boulevards, to create a 'sense of arrival' for both residents and visitors. This neighbourhood gateway will also allow pedestrians, cyclists, and motorists to cross the realigned Greenbank Road at a signalized intersection and connect to surrounding schools, parks, and recreation centres. The block fabric and road pattern further reinforce the notion of permeability and connectivity, with streets connecting people from the realigned Greenbank Road to the Jock River Open Space. While window streets situated at the edges of the neighbourhood will provide opportunities for enhanced landscape treatments, such as fencing, columns, and planting, to help create more welcoming and aesthetically pleasing edges.

One of the greatest community features of Minto Kennedy Lands is its proximity to a plethora of parks, schools, and natural open spaces, including the Jock River. Due to the size of the proposed development and its proximity to existing parks, Minto will provide cash-in-lieu of parkland. Directly south of the realigned Greenbank Road are Half Moon Bay Public School, Freshwater Parkette, and River Run Park that offer a variety of park program elements, including playgrounds, soccer fields, sports courts, passive open space, seating areas, and shade structures. While directly north of the neighbourhood is the Jock River Open Space, a natural open space feature that will offer recreational paths and connections to surrounding trails (both existing and planned) for residents. The two floodplain blocks located within Kennedy Lands, both of which will include naturalized native planting, will further enhance the Jock River Open Space.

Overall, Minto Kennedy Lands will provide a distinct neighbourhood identity that respects, preserves, and enhances existing open spaces and natural features.