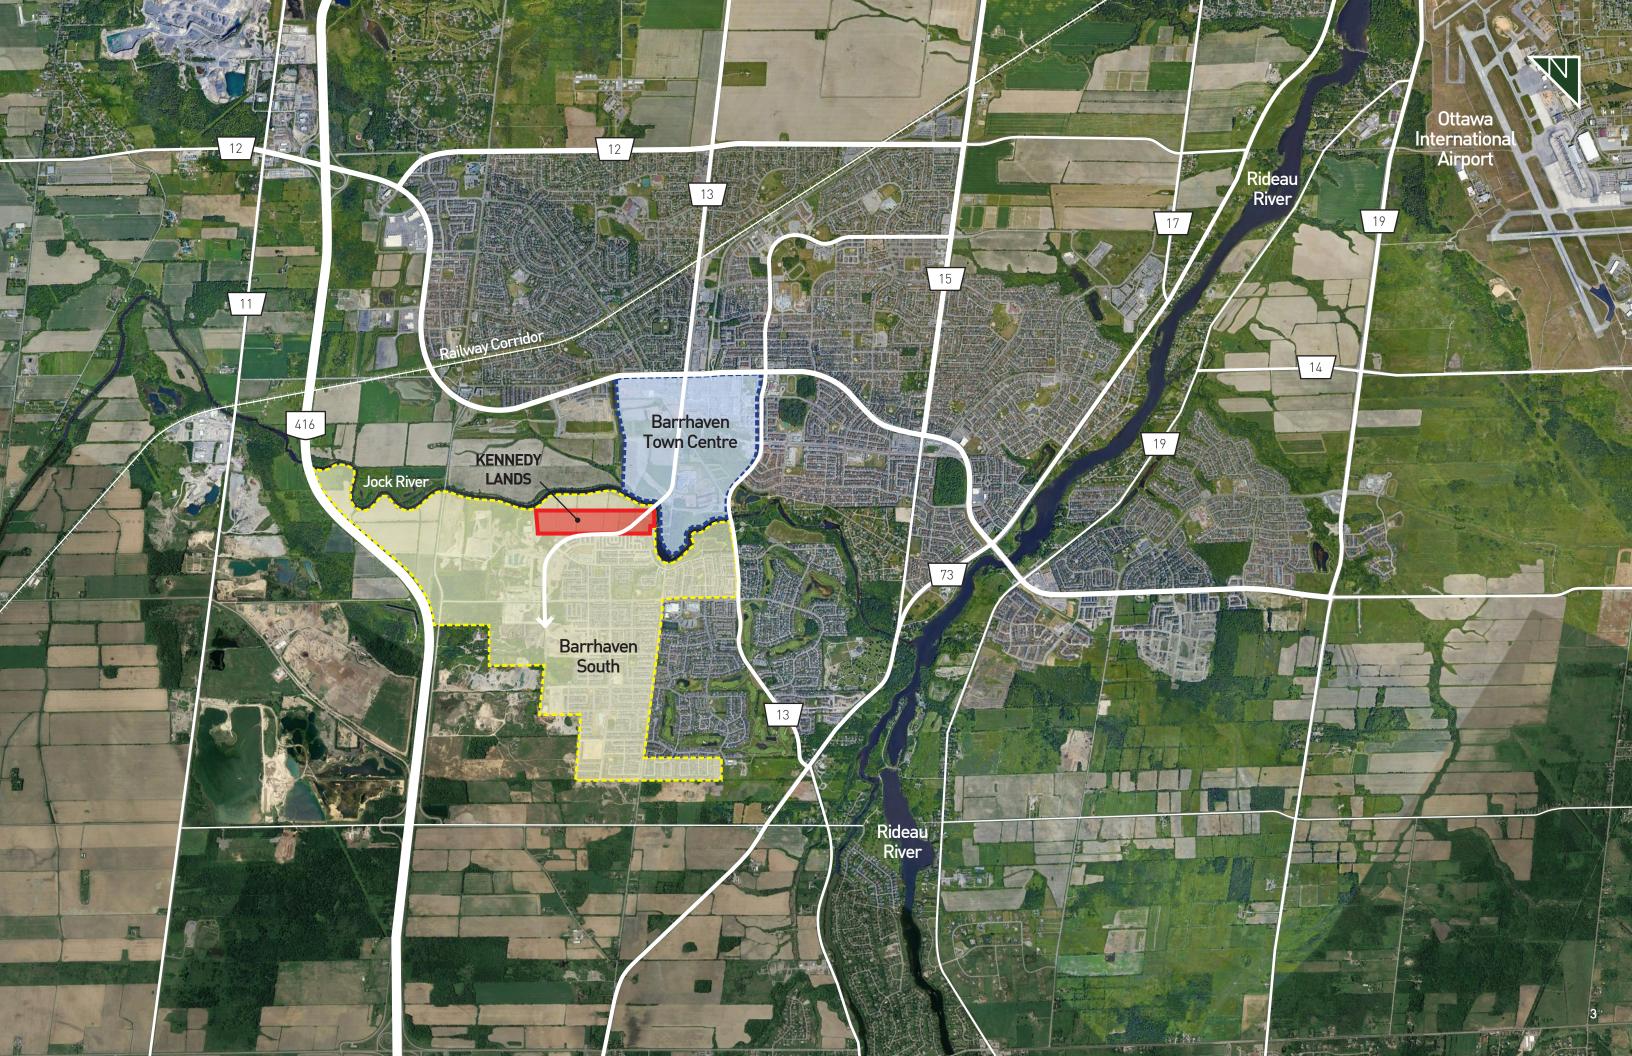

Situated in heart of one of Ottawa's fastest-growing neighbourhoods, Kennedy Lands is located directly south of the Jock River and within proximity to the Barrhaven Town Centre. With the planned realignment of Greenbank Road, which will run through the eastern half of the site, this planned residential neighbourhood will be highly visible and accessible, and become an integral part of the mindful growth of Barrhaven and the City of Ottawa.

## Site Context & Character.

Situated between the Jock River Open Space and the realigned Greenbank Road, Minto Kennedy Lands (23.08 hectares | 57.03 acres) will be a highly connected, accessible, and visible residential neighbourhood, conveniently located near Barrhaven Town Centre - a regional retail destination. South of the realigned Greenbank Road lies the existing community of Half Moon Bay that offers schools, parks, and open spaces within walking distance of the subject lands. And with higher-order bus rapid transit planned along the realigned Greenbank Road, residents will have convenient access to regional transit services that will connect Barrhaven to Downtown Ottawa.

With the site currently used for agricultural purposes, the subject lands are relatively flat, with some sloping towards the Jock River at the most eastern end of the site. Given these conditions, the existing topography and site geometry allow for the efficient use of land and creates opportunities to develop a functional, urban, and compact grid pattern.