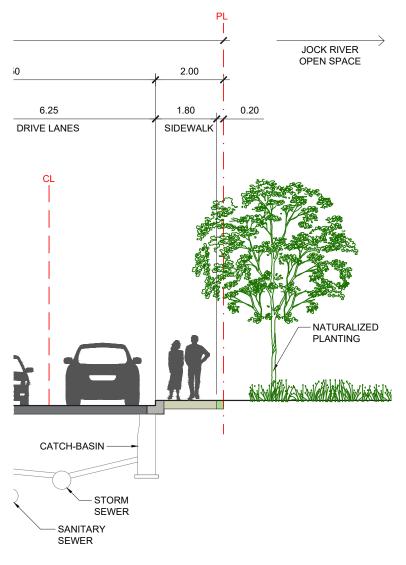

### Local Road Section (14.5m ROW) .

Figure 20 Local Road (Typical 14.5m ROW)

Figure 21 Local Road (14.5m ROW) | Street No. 1

The 14.5m Local Road serves as a neighbourhood edge street along the Jock River Open Space and the realigned Greenbank Road. With a mix of dwelling units flanking and fronting these streets, and opportunities for enhanced landscaping treatments, these streets will create an aesthetic interface between the neighbourhood and surrounding uses. Similar to the 16.5m Local Road, these streets will consist of single-sided on-street parking and street trees within the boulevard on one side. Street No. 1 will include a sidewalk abutting the Jock River Over Space.