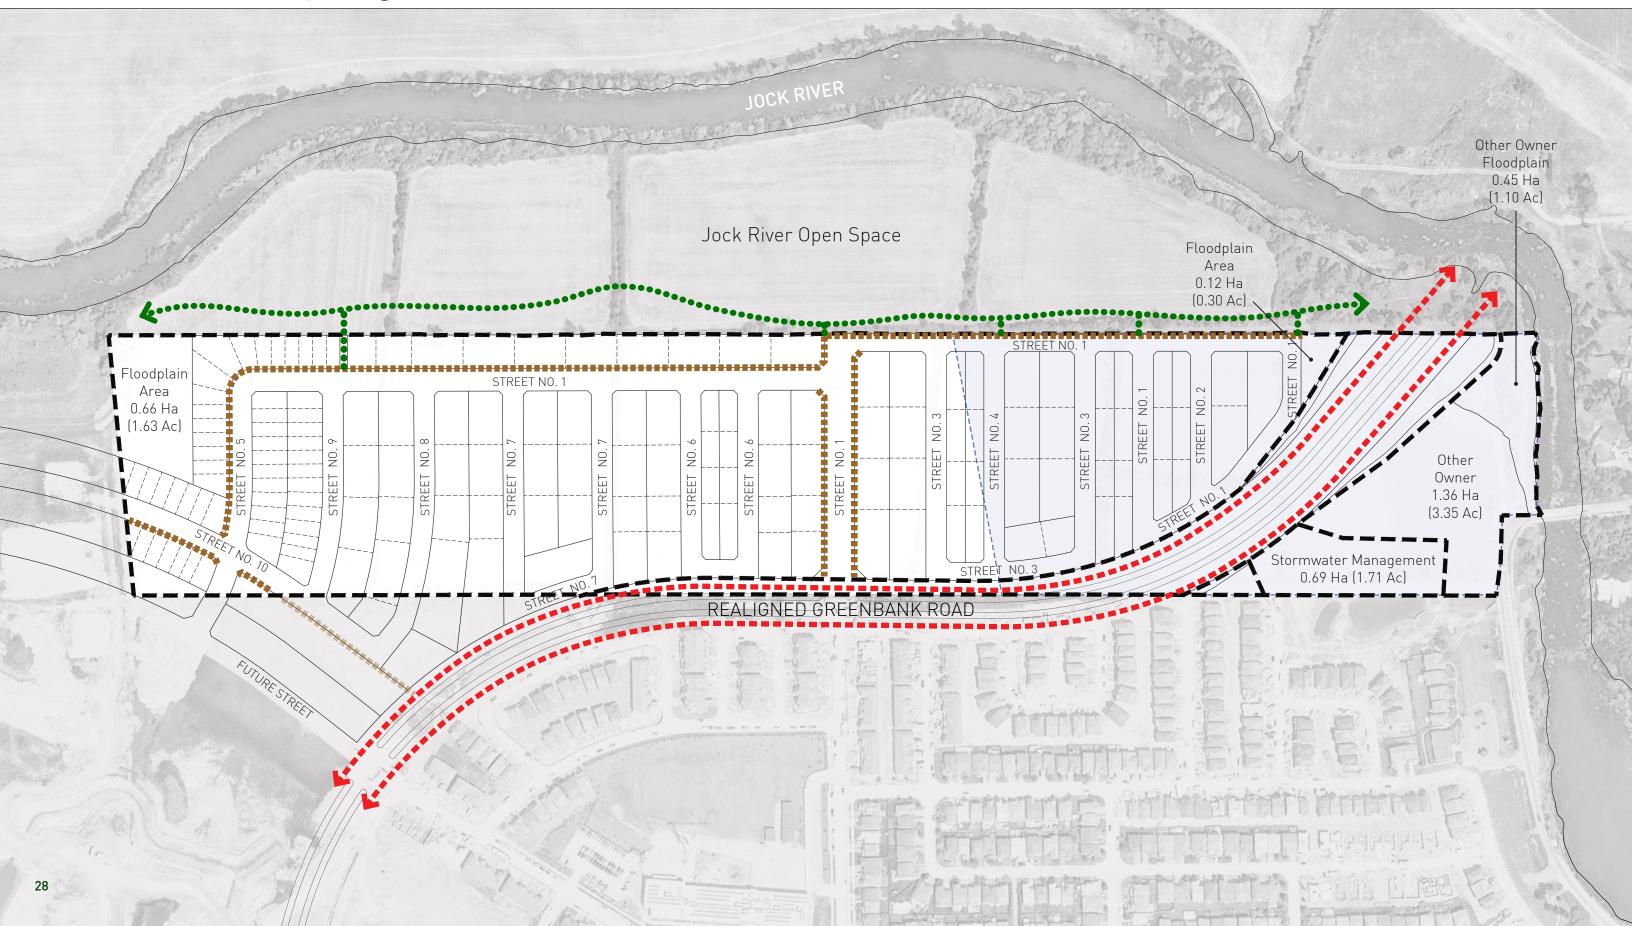

## Pedestrian & Cycling Network •

Pedestrian and cyclist connectivity is a highly important element of Minto Kennedy Lands in creating a safe and functional circulation for residents and visitors.

Along the realigned Greenbank Road, which runs along the southern edge of the neighbourhood, sidewalks and cycle tracks will be provided on both sides of the road (by others). Pedestrians and cyclists will be able to access these facilities from Kennedy Lands at various points via window streets and the main neighbourhood entry road. This main neighbourhood gateway, the 24.0m Neighbourhood Collector, will have sidewalks on both sides, allowing pedestrians and cyclists to safely connect to the realigned Greenbank Road and access surrounding community amenities at a signalized intersection. All 18.0m Local Roads will include a curbside 1.8m sidewalk on one side that assures safe pedestrian circulation west of the 24.0m Neighbourhood Collector, while the 14.5m Local Road abutting the Jock River Open Space (Street No. 1) will include a 1.8m sidewalk east of the Neighbourhood Collector.

A proposed recreational path within the Jock River Open Space along the northern extents of the neighbourhood will complement the internal network and provide connections to surrounding open spaces, parks, and natural features. This pathway will be accessible through a walkway block located at the termination of Street No. 9 and the window street (Street No. 1) that runs along the northern perimeter on the eastern half of the neighbourhood, and contribute to an expanding, more robust regional trials network.

#### Legend

Sidewalk

Recreational Path

Sidewalk & Cycle Track (By Others)

Area 1 | No Tree Planting Setback Restrictions

Figure 32 Pedestrian & Cycling Network