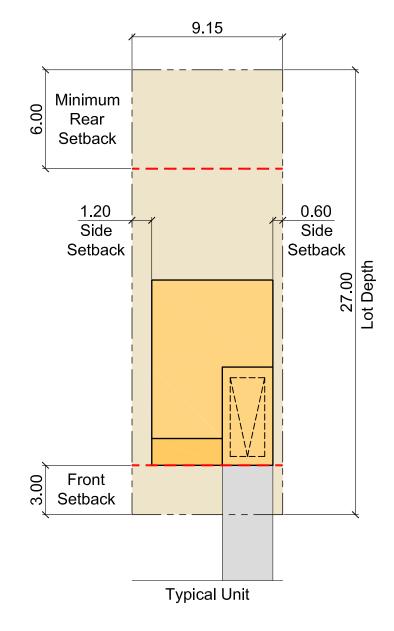

# Setback Summary.

| Product                       | 30' Singles                                                                         | 36' Singles                                                                                                                                                                                                                                                                                                                                                                                                                                                                                                                                                                                                                                                                                                                                                                                                                                                                                                                                                                                                                                                                                                                                                                                                                                                                                                                                                                                                                                                                                                                                                                                                                                                                                                                                                                                                                                                                                                                                                                                                                                                                                                                    | 43' Singles                                                                                                                     |
|-------------------------------|-------------------------------------------------------------------------------------|--------------------------------------------------------------------------------------------------------------------------------------------------------------------------------------------------------------------------------------------------------------------------------------------------------------------------------------------------------------------------------------------------------------------------------------------------------------------------------------------------------------------------------------------------------------------------------------------------------------------------------------------------------------------------------------------------------------------------------------------------------------------------------------------------------------------------------------------------------------------------------------------------------------------------------------------------------------------------------------------------------------------------------------------------------------------------------------------------------------------------------------------------------------------------------------------------------------------------------------------------------------------------------------------------------------------------------------------------------------------------------------------------------------------------------------------------------------------------------------------------------------------------------------------------------------------------------------------------------------------------------------------------------------------------------------------------------------------------------------------------------------------------------------------------------------------------------------------------------------------------------------------------------------------------------------------------------------------------------------------------------------------------------------------------------------------------------------------------------------------------------|---------------------------------------------------------------------------------------------------------------------------------|
| Single-Detached               | 9,15  Minimum Rear Setback  1,20 Side Setback  Setback  Front Setback  Typical Unit | Minimum Rear Side Setback Setb | Minimum Rear Setback  1,20 Side Setback |
| Front Yard<br>Setback         | 3.00m                                                                               | 3.00m                                                                                                                                                                                                                                                                                                                                                                                                                                                                                                                                                                                                                                                                                                                                                                                                                                                                                                                                                                                                                                                                                                                                                                                                                                                                                                                                                                                                                                                                                                                                                                                                                                                                                                                                                                                                                                                                                                                                                                                                                                                                                                                          | 3.00m                                                                                                                           |
| Rear Yard<br>Setback          | 6.00m                                                                               | 6.00m                                                                                                                                                                                                                                                                                                                                                                                                                                                                                                                                                                                                                                                                                                                                                                                                                                                                                                                                                                                                                                                                                                                                                                                                                                                                                                                                                                                                                                                                                                                                                                                                                                                                                                                                                                                                                                                                                                                                                                                                                                                                                                                          | 6.00m                                                                                                                           |
| Interior Side Yard<br>Setback | 1.80m<br>(with the min on one side<br>at least 0.6)                                 | 1.80m<br>(with the min on one side<br>at least 0.6)                                                                                                                                                                                                                                                                                                                                                                                                                                                                                                                                                                                                                                                                                                                                                                                                                                                                                                                                                                                                                                                                                                                                                                                                                                                                                                                                                                                                                                                                                                                                                                                                                                                                                                                                                                                                                                                                                                                                                                                                                                                                            | 1.80m<br>(with the min on one side<br>at least 0.6)                                                                             |
| Corner Side Yard<br>Setback   | 2.50m                                                                               | 2.50m 2.50m                                                                                                                                                                                                                                                                                                                                                                                                                                                                                                                                                                                                                                                                                                                                                                                                                                                                                                                                                                                                                                                                                                                                                                                                                                                                                                                                                                                                                                                                                                                                                                                                                                                                                                                                                                                                                                                                                                                                                                                                                                                                                                                    |                                                                                                                                 |