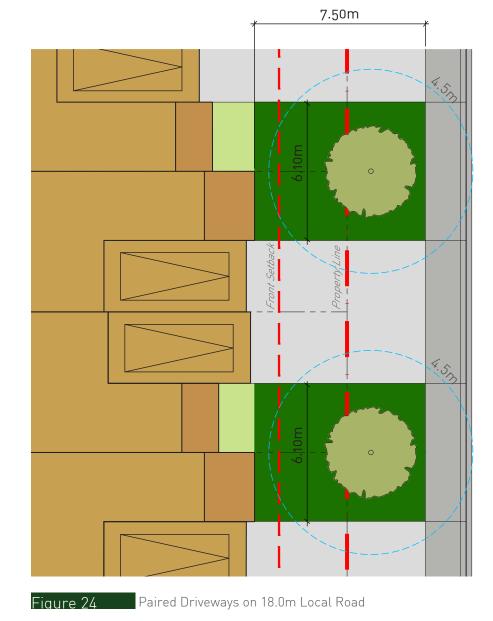

### Street Townhouses

Length: 6.10m

Width: 7.50m

Depth: 1.50m

68.6 m<sup>3</sup>
Soil Volume

Within Area 2 | Low/Medium Sensitivity Clay Soils, dwelling units / foundations will be sited approximately 0.50m from the front setback (3.0m) to maintain a 4.5m tree to foundation separation. There are no tree to foundation setback requirements within Area 1 | No Tree Planting Setback Restrictions