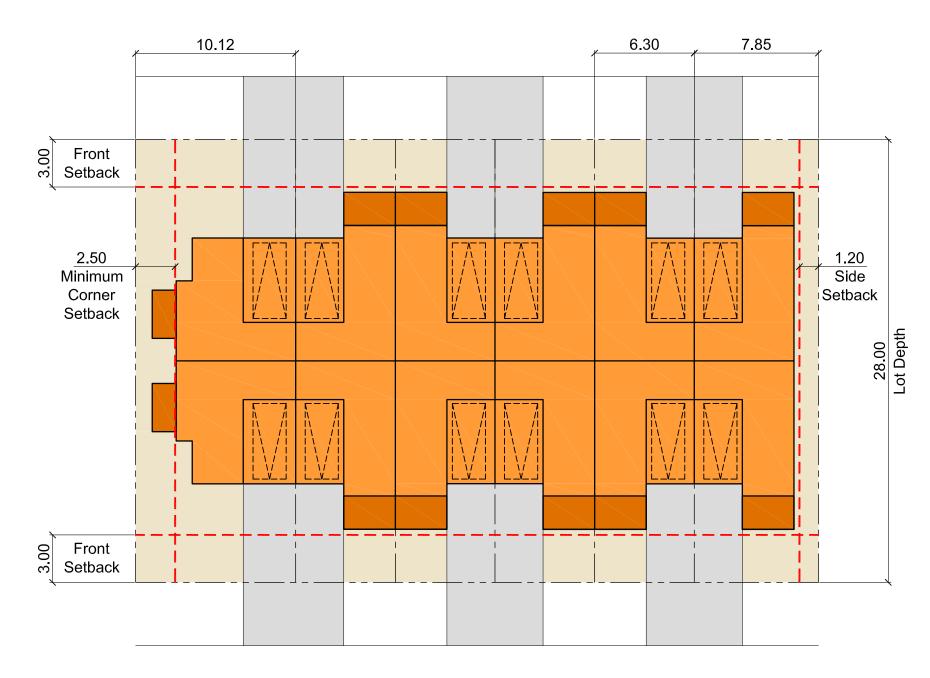

### Back-To-Back Townhouses.

Traditional Style

Figure 13 Back-To-Back Townhouses Lotting Standard and Measurements

Figure 14 Conceptual Back-To-Back Townhouses Rendering

| Product                       | Street Townhouses                                                                                                                                                                                                                                                                                                                                                                                                                                                                                                                                                                                                                                                                                                                                                                                                                                                                                                                                                                                                                                                                                                                                                                                                                                                                                                                                                                                                                                                                                                                                                                                                                                                                                                                                                                                                                                                                                                                                                                                                                                                                                                              | Back-To-Back Townhouses                                                                                                                                                                                                                                                                                                                                                                                                                                                                                                                                                                                                                                                                                                                                                                                                                                                                                                                                                                                                                                                                                                                                                                                                                                                                                                                                                                                                                                                                                                                                                                                                                                                                                                                                                                                                                                                                                                                                                                                                                                                                                                       |  |
|-------------------------------|--------------------------------------------------------------------------------------------------------------------------------------------------------------------------------------------------------------------------------------------------------------------------------------------------------------------------------------------------------------------------------------------------------------------------------------------------------------------------------------------------------------------------------------------------------------------------------------------------------------------------------------------------------------------------------------------------------------------------------------------------------------------------------------------------------------------------------------------------------------------------------------------------------------------------------------------------------------------------------------------------------------------------------------------------------------------------------------------------------------------------------------------------------------------------------------------------------------------------------------------------------------------------------------------------------------------------------------------------------------------------------------------------------------------------------------------------------------------------------------------------------------------------------------------------------------------------------------------------------------------------------------------------------------------------------------------------------------------------------------------------------------------------------------------------------------------------------------------------------------------------------------------------------------------------------------------------------------------------------------------------------------------------------------------------------------------------------------------------------------------------------|-------------------------------------------------------------------------------------------------------------------------------------------------------------------------------------------------------------------------------------------------------------------------------------------------------------------------------------------------------------------------------------------------------------------------------------------------------------------------------------------------------------------------------------------------------------------------------------------------------------------------------------------------------------------------------------------------------------------------------------------------------------------------------------------------------------------------------------------------------------------------------------------------------------------------------------------------------------------------------------------------------------------------------------------------------------------------------------------------------------------------------------------------------------------------------------------------------------------------------------------------------------------------------------------------------------------------------------------------------------------------------------------------------------------------------------------------------------------------------------------------------------------------------------------------------------------------------------------------------------------------------------------------------------------------------------------------------------------------------------------------------------------------------------------------------------------------------------------------------------------------------------------------------------------------------------------------------------------------------------------------------------------------------------------------------------------------------------------------------------------------------|--|
| Townhouses                    | 9.50  Minimum Rear Setback  2.50 Minimum Corner Setback  2.50 Setback  8.620  7.55  1.20 Side Setback  8.620  9.50  9.50  9.50  9.50  9.50  9.50  9.50  9.50  9.50  9.50  9.50  9.50  9.50  9.50  9.50  9.50  9.50  9.50  9.50  9.50  9.50  9.50  9.50  9.50  9.50  9.50  9.50  9.50  9.50  9.50  9.50  9.50  9.50  9.50  9.50  9.50  9.50  9.50  9.50  9.50  9.50  9.50  9.50  9.50  9.50  9.50  9.50  9.50  9.50  9.50  9.50  9.50  9.50  9.50  9.50  9.50  9.50  9.50  9.50  9.50  9.50  9.50  9.50  9.50  9.50  9.50  9.50  9.50  9.50  9.50  9.50  9.50  9.50  9.50  9.50  9.50  9.50  9.50  9.50  9.50  9.50  9.50  9.50  9.50  9.50  9.50  9.50  9.50  9.50  9.50  9.50  9.50  9.50  9.50  9.50  9.50  9.50  9.50  9.50  9.50  9.50  9.50  9.50  9.50  9.50  9.50  9.50  9.50  9.50  9.50  9.50  9.50  9.50  9.50  9.50  9.50  9.50  9.50  9.50  9.50  9.50  9.50  9.50  9.50  9.50  9.50  9.50  9.50  9.50  9.50  9.50  9.50  9.50  9.50  9.50  9.50  9.50  9.50  9.50  9.50  9.50  9.50  9.50  9.50  9.50  9.50  9.50  9.50  9.50  9.50  9.50  9.50  9.50  9.50  9.50  9.50  9.50  9.50  9.50  9.50  9.50  9.50  9.50  9.50  9.50  9.50  9.50  9.50  9.50  9.50  9.50  9.50  9.50  9.50  9.50  9.50  9.50  9.50  9.50  9.50  9.50  9.50  9.50  9.50  9.50  9.50  9.50  9.50  9.50  9.50  9.50  9.50  9.50  9.50  9.50  9.50  9.50  9.50  9.50  9.50  9.50  9.50  9.50  9.50  9.50  9.50  9.50  9.50  9.50  9.50  9.50  9.50  9.50  9.50  9.50  9.50  9.50  9.50  9.50  9.50  9.50  9.50  9.50  9.50  9.50  9.50  9.50  9.50  9.50  9.50  9.50  9.50  9.50  9.50  9.50  9.50  9.50  9.50  9.50  9.50  9.50  9.50  9.50  9.50  9.50  9.50  9.50  9.50  9.50  9.50  9.50  9.50  9.50  9.50  9.50  9.50  9.50  9.50  9.50  9.50  9.50  9.50  9.50  9.50  9.50  9.50  9.50  9.50  9.50  9.50  9.50  9.50  9.50  9.50  9.50  9.50  9.50  9.50  9.50  9.50  9.50  9.50  9.50  9.50  9.50  9.50  9.50  9.50  9.50  9.50  9.50  9.50  9.50  9.50  9.50  9.50  9.50  9.50  9.50  9.50  9.50  9.50  9.50  9.50  9.50  9.50  9.50  9.50  9.50  9.50  9.50  9.50  9.50  9.50  9.50  9.50  9.50  9.50  9.50  9.50  9.50  9.50  9.50 | Front Setback |  |
| Front Yard<br>Setback         | 3.00m                                                                                                                                                                                                                                                                                                                                                                                                                                                                                                                                                                                                                                                                                                                                                                                                                                                                                                                                                                                                                                                                                                                                                                                                                                                                                                                                                                                                                                                                                                                                                                                                                                                                                                                                                                                                                                                                                                                                                                                                                                                                                                                          | 3.00m                                                                                                                                                                                                                                                                                                                                                                                                                                                                                                                                                                                                                                                                                                                                                                                                                                                                                                                                                                                                                                                                                                                                                                                                                                                                                                                                                                                                                                                                                                                                                                                                                                                                                                                                                                                                                                                                                                                                                                                                                                                                                                                         |  |
| Rear Yard<br>Setback          | 6.00m                                                                                                                                                                                                                                                                                                                                                                                                                                                                                                                                                                                                                                                                                                                                                                                                                                                                                                                                                                                                                                                                                                                                                                                                                                                                                                                                                                                                                                                                                                                                                                                                                                                                                                                                                                                                                                                                                                                                                                                                                                                                                                                          | -                                                                                                                                                                                                                                                                                                                                                                                                                                                                                                                                                                                                                                                                                                                                                                                                                                                                                                                                                                                                                                                                                                                                                                                                                                                                                                                                                                                                                                                                                                                                                                                                                                                                                                                                                                                                                                                                                                                                                                                                                                                                                                                             |  |
| Interior Side Yard<br>Setback | 1.20m                                                                                                                                                                                                                                                                                                                                                                                                                                                                                                                                                                                                                                                                                                                                                                                                                                                                                                                                                                                                                                                                                                                                                                                                                                                                                                                                                                                                                                                                                                                                                                                                                                                                                                                                                                                                                                                                                                                                                                                                                                                                                                                          | 1.20m                                                                                                                                                                                                                                                                                                                                                                                                                                                                                                                                                                                                                                                                                                                                                                                                                                                                                                                                                                                                                                                                                                                                                                                                                                                                                                                                                                                                                                                                                                                                                                                                                                                                                                                                                                                                                                                                                                                                                                                                                                                                                                                         |  |
| Corner Side Yard<br>Setback   | 2.50m                                                                                                                                                                                                                                                                                                                                                                                                                                                                                                                                                                                                                                                                                                                                                                                                                                                                                                                                                                                                                                                                                                                                                                                                                                                                                                                                                                                                                                                                                                                                                                                                                                                                                                                                                                                                                                                                                                                                                                                                                                                                                                                          | 2.50m                                                                                                                                                                                                                                                                                                                                                                                                                                                                                                                                                                                                                                                                                                                                                                                                                                                                                                                                                                                                                                                                                                                                                                                                                                                                                                                                                                                                                                                                                                                                                                                                                                                                                                                                                                                                                                                                                                                                                                                                                                                                                                                         |  |