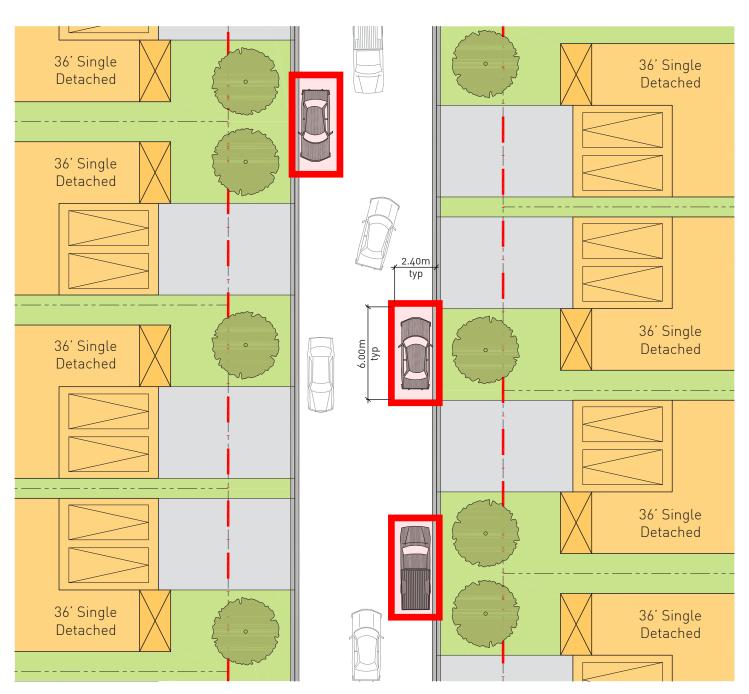

## Local Road (16.5m ROW) Parking Demonstration.

### Street Townhouses Streetscape

Figure 30 Street Townhouses On-Street Parking Configuration