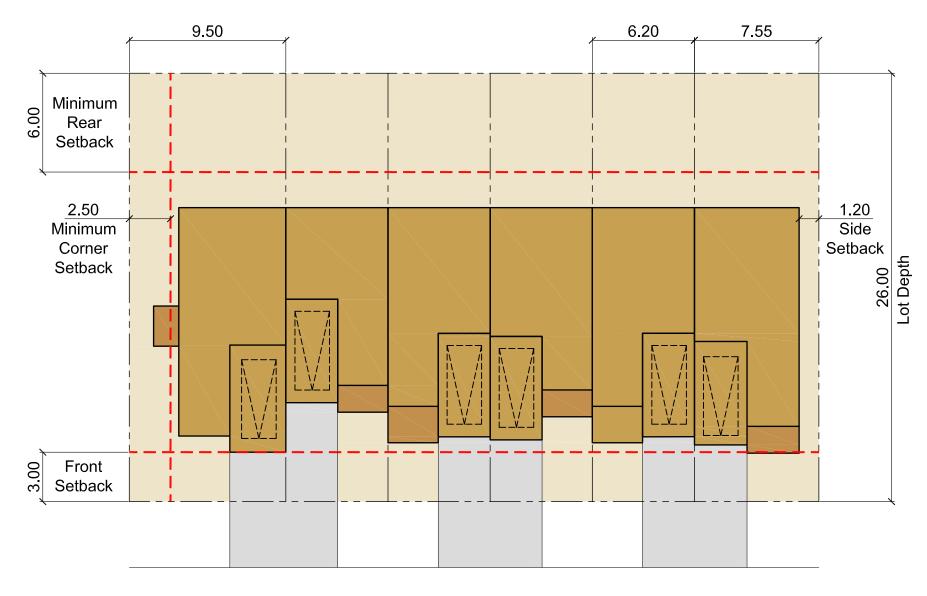

| Product                       | Street Townhouses                                                                                                                                                                                                                                                                                                                                                                                                                                                                                                                                                                                                                                                                                                                                                                                                                                                                                                                                                                                                                                                                                                                                                                                                                                                                                                                                                                                                                                                                                                                                                                                                                                                                                                                                                                                                                                                                                                                                                                                                                                                                                                              | Back-To-Back Townhouses                                                                                                                                                                                                                                                                                                                                                                                                                                                                                                                                                                                                                                                                                                                                                                                                                                                                                                                                                                                                                                                                                                                                                                                                                                                                                                                                                                                                                                                                                                                                                                                                                                                                                                                                                                                                                                                                                                                                                                                                                                                                                                       |  |
|-------------------------------|--------------------------------------------------------------------------------------------------------------------------------------------------------------------------------------------------------------------------------------------------------------------------------------------------------------------------------------------------------------------------------------------------------------------------------------------------------------------------------------------------------------------------------------------------------------------------------------------------------------------------------------------------------------------------------------------------------------------------------------------------------------------------------------------------------------------------------------------------------------------------------------------------------------------------------------------------------------------------------------------------------------------------------------------------------------------------------------------------------------------------------------------------------------------------------------------------------------------------------------------------------------------------------------------------------------------------------------------------------------------------------------------------------------------------------------------------------------------------------------------------------------------------------------------------------------------------------------------------------------------------------------------------------------------------------------------------------------------------------------------------------------------------------------------------------------------------------------------------------------------------------------------------------------------------------------------------------------------------------------------------------------------------------------------------------------------------------------------------------------------------------|-------------------------------------------------------------------------------------------------------------------------------------------------------------------------------------------------------------------------------------------------------------------------------------------------------------------------------------------------------------------------------------------------------------------------------------------------------------------------------------------------------------------------------------------------------------------------------------------------------------------------------------------------------------------------------------------------------------------------------------------------------------------------------------------------------------------------------------------------------------------------------------------------------------------------------------------------------------------------------------------------------------------------------------------------------------------------------------------------------------------------------------------------------------------------------------------------------------------------------------------------------------------------------------------------------------------------------------------------------------------------------------------------------------------------------------------------------------------------------------------------------------------------------------------------------------------------------------------------------------------------------------------------------------------------------------------------------------------------------------------------------------------------------------------------------------------------------------------------------------------------------------------------------------------------------------------------------------------------------------------------------------------------------------------------------------------------------------------------------------------------------|--|
| Townhouses                    | 9.50  Minimum Rear Setback  2.50 Minimum Corner Setback  2.50 Setback  8.620  7.55  1.20 Side Setback  8.620  9.50  9.50  9.50  9.50  9.50  9.50  9.50  9.50  9.50  9.50  9.50  9.50  9.50  9.50  9.50  9.50  9.50  9.50  9.50  9.50  9.50  9.50  9.50  9.50  9.50  9.50  9.50  9.50  9.50  9.50  9.50  9.50  9.50  9.50  9.50  9.50  9.50  9.50  9.50  9.50  9.50  9.50  9.50  9.50  9.50  9.50  9.50  9.50  9.50  9.50  9.50  9.50  9.50  9.50  9.50  9.50  9.50  9.50  9.50  9.50  9.50  9.50  9.50  9.50  9.50  9.50  9.50  9.50  9.50  9.50  9.50  9.50  9.50  9.50  9.50  9.50  9.50  9.50  9.50  9.50  9.50  9.50  9.50  9.50  9.50  9.50  9.50  9.50  9.50  9.50  9.50  9.50  9.50  9.50  9.50  9.50  9.50  9.50  9.50  9.50  9.50  9.50  9.50  9.50  9.50  9.50  9.50  9.50  9.50  9.50  9.50  9.50  9.50  9.50  9.50  9.50  9.50  9.50  9.50  9.50  9.50  9.50  9.50  9.50  9.50  9.50  9.50  9.50  9.50  9.50  9.50  9.50  9.50  9.50  9.50  9.50  9.50  9.50  9.50  9.50  9.50  9.50  9.50  9.50  9.50  9.50  9.50  9.50  9.50  9.50  9.50  9.50  9.50  9.50  9.50  9.50  9.50  9.50  9.50  9.50  9.50  9.50  9.50  9.50  9.50  9.50  9.50  9.50  9.50  9.50  9.50  9.50  9.50  9.50  9.50  9.50  9.50  9.50  9.50  9.50  9.50  9.50  9.50  9.50  9.50  9.50  9.50  9.50  9.50  9.50  9.50  9.50  9.50  9.50  9.50  9.50  9.50  9.50  9.50  9.50  9.50  9.50  9.50  9.50  9.50  9.50  9.50  9.50  9.50  9.50  9.50  9.50  9.50  9.50  9.50  9.50  9.50  9.50  9.50  9.50  9.50  9.50  9.50  9.50  9.50  9.50  9.50  9.50  9.50  9.50  9.50  9.50  9.50  9.50  9.50  9.50  9.50  9.50  9.50  9.50  9.50  9.50  9.50  9.50  9.50  9.50  9.50  9.50  9.50  9.50  9.50  9.50  9.50  9.50  9.50  9.50  9.50  9.50  9.50  9.50  9.50  9.50  9.50  9.50  9.50  9.50  9.50  9.50  9.50  9.50  9.50  9.50  9.50  9.50  9.50  9.50  9.50  9.50  9.50  9.50  9.50  9.50  9.50  9.50  9.50  9.50  9.50  9.50  9.50  9.50  9.50  9.50  9.50  9.50  9.50  9.50  9.50  9.50  9.50  9.50  9.50  9.50  9.50  9.50  9.50  9.50  9.50  9.50  9.50  9.50  9.50  9.50  9.50  9.50  9.50  9.50  9.50  9.50  9.50  9.50  9.50  9.50  9.50 | Front Setback |  |
| Front Yard<br>Setback         | 3.00m                                                                                                                                                                                                                                                                                                                                                                                                                                                                                                                                                                                                                                                                                                                                                                                                                                                                                                                                                                                                                                                                                                                                                                                                                                                                                                                                                                                                                                                                                                                                                                                                                                                                                                                                                                                                                                                                                                                                                                                                                                                                                                                          | 3.00m                                                                                                                                                                                                                                                                                                                                                                                                                                                                                                                                                                                                                                                                                                                                                                                                                                                                                                                                                                                                                                                                                                                                                                                                                                                                                                                                                                                                                                                                                                                                                                                                                                                                                                                                                                                                                                                                                                                                                                                                                                                                                                                         |  |
| Rear Yard<br>Setback          | 6.00m                                                                                                                                                                                                                                                                                                                                                                                                                                                                                                                                                                                                                                                                                                                                                                                                                                                                                                                                                                                                                                                                                                                                                                                                                                                                                                                                                                                                                                                                                                                                                                                                                                                                                                                                                                                                                                                                                                                                                                                                                                                                                                                          | -                                                                                                                                                                                                                                                                                                                                                                                                                                                                                                                                                                                                                                                                                                                                                                                                                                                                                                                                                                                                                                                                                                                                                                                                                                                                                                                                                                                                                                                                                                                                                                                                                                                                                                                                                                                                                                                                                                                                                                                                                                                                                                                             |  |
| Interior Side Yard<br>Setback | 1.20m                                                                                                                                                                                                                                                                                                                                                                                                                                                                                                                                                                                                                                                                                                                                                                                                                                                                                                                                                                                                                                                                                                                                                                                                                                                                                                                                                                                                                                                                                                                                                                                                                                                                                                                                                                                                                                                                                                                                                                                                                                                                                                                          | 1.20m                                                                                                                                                                                                                                                                                                                                                                                                                                                                                                                                                                                                                                                                                                                                                                                                                                                                                                                                                                                                                                                                                                                                                                                                                                                                                                                                                                                                                                                                                                                                                                                                                                                                                                                                                                                                                                                                                                                                                                                                                                                                                                                         |  |
| Corner Side Yard<br>Setback   | 2.50m                                                                                                                                                                                                                                                                                                                                                                                                                                                                                                                                                                                                                                                                                                                                                                                                                                                                                                                                                                                                                                                                                                                                                                                                                                                                                                                                                                                                                                                                                                                                                                                                                                                                                                                                                                                                                                                                                                                                                                                                                                                                                                                          | 2.50m                                                                                                                                                                                                                                                                                                                                                                                                                                                                                                                                                                                                                                                                                                                                                                                                                                                                                                                                                                                                                                                                                                                                                                                                                                                                                                                                                                                                                                                                                                                                                                                                                                                                                                                                                                                                                                                                                                                                                                                                                                                                                                                         |  |