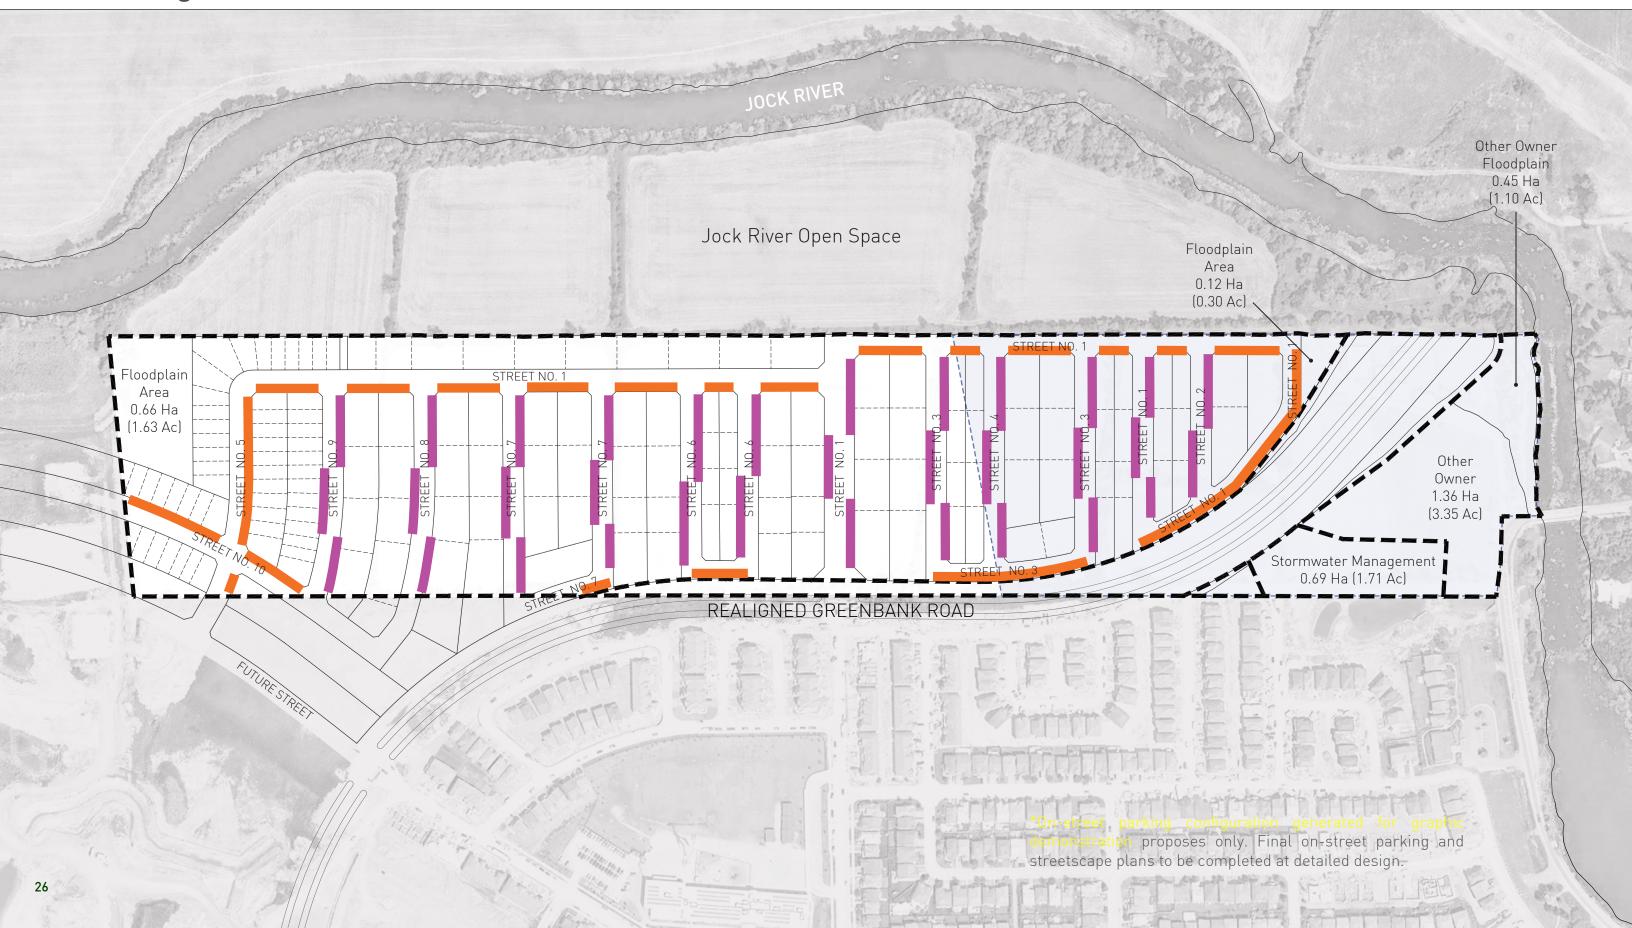

## Site Context & Character.

Situated between the Jock River Open Space and the realigned Greenbank Road, Minto Kennedy Lands (23.08 hectares | 57.03 acres) will be a highly connected, accessible, and visible residential neighbourhood, conveniently located near Barrhaven Town Centre - a regional retail destination. South of the realigned Greenbank Road lies the existing community of Half Moon Bay that offers schools, parks, and open spaces within walking distance of the subject lands. And with higher-order bus rapid transit planned along the realigned Greenbank Road, residents will have convenient access to regional transit services that will connect Barrhaven to Downtown Ottawa.

With the site currently used for agricultural purposes, the subject lands are relatively flat, with some sloping towards the Jock River at the most eastern end of the site. Given these conditions, the existing topography and site geometry allow for the efficient use of land and creates opportunities to develop a functional, urban, and compact grid pattern.

One of the greatest community features of Minto Kennedy Lands is its proximity to a plethora of parks, schools, and natural open spaces, including the Jock River. Due to the size of the proposed development and its proximity to existing parks, Minto will provide cash-in-lieu of parkland. Directly south of the realigned Greenbank Road are Half Moon Bay Public School, Freshwater Parkette, and River Run Park that offer a variety of park program elements, including playgrounds, soccer fields, sports courts, passive open space, seating areas, and shade structures. While directly north of the neighbourhood is the Jock River Open Space, a natural open space feature that will offer recreational paths and connections to surrounding trails (both existing and planned) for residents. The two floodplain blocks located within Kennedy Lands, both of which will include naturalized native planting, will further enhance the Jock River Open Space.