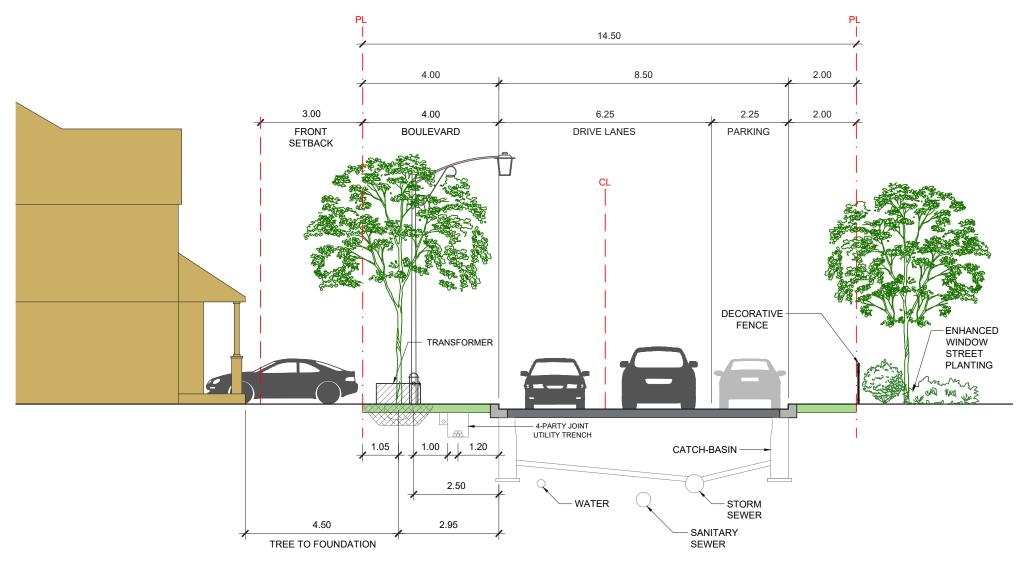

### Local Road Section (14.5m ROW) .

Figure 20 Local Road (Typical 14.5m ROW)

Figure 21 Local Road (14.5m ROW) | Street No. 1

The 14.5m Local Road serves as a neighbourhood edge street along the Jock River Open Space and the realigned Greenbank Road. With a mix of dwelling units flanking and fronting these streets, and opportunities for enhanced landscaping treatments, these streets will create an aesthetic interface between the neighbourhood and surrounding uses. Similar to the 16.5m Local Road, these streets will consist of single-sided on-street parking and street trees within the boulevard on one side. Street No. 1 will include a sidewalk abutting the Jock River Over Space.