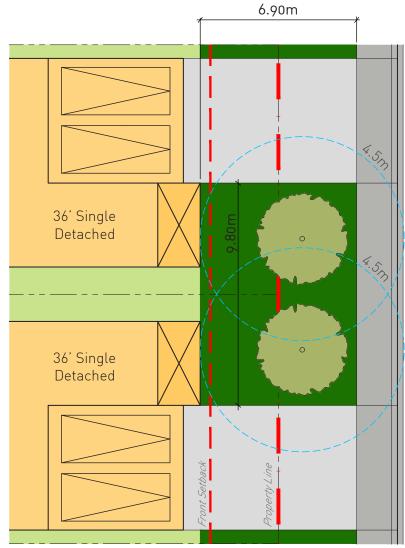

### Separated Driveways

Figure 22 Separated Driveways on 18.0m Local Road

Length: 9.80m Width: 6.90m Depth: 1.50m 101.4m³
Soil Volume

### Street Townhouses

Length: 6.10m

Width: 7.50m

Depth: 1.50m

68.6 m<sup>3</sup>
Soil Volume

Within Area 2 | Low/Medium Sensitivity Clay Soils, dwelling units / foundations will be sited approximately 0.50m from the front setback (3.0m) to maintain a 4.5m tree to foundation separation. There are no tree to foundation setback requirements within Area 1 | No Tree Planting Setback Restrictions