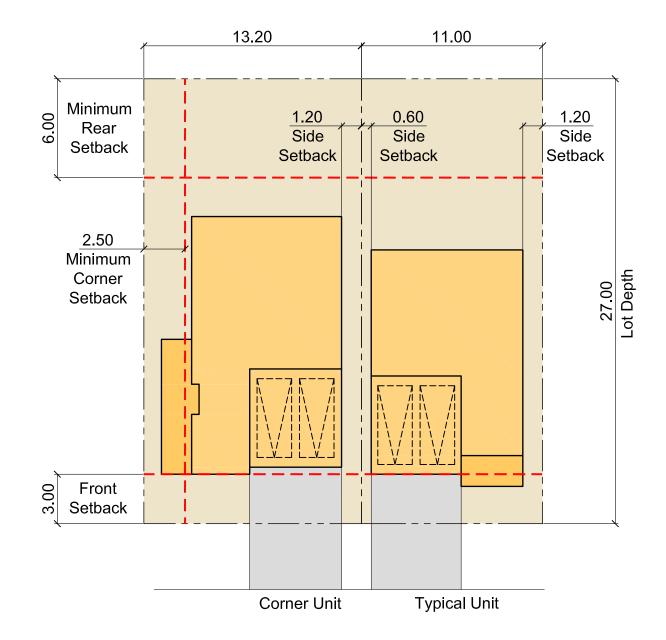

# Setback Summary.

| Product                       | 30' Singles                                                                         | 36' Singles                                                                                                                                                                                                                                                                                                                                                                                                                                                                                                                                                                                                                                                                                                                                                                                                                                                                                                                                                                                                                                                                                                                                                                                                                                                                                                                                                                                                                                                                                                                                                                                                                                                                                                                                                                                                                                                                                                                                                                                                                                                                                                                    | 43' Singles                                                                                                                     |
|-------------------------------|-------------------------------------------------------------------------------------|--------------------------------------------------------------------------------------------------------------------------------------------------------------------------------------------------------------------------------------------------------------------------------------------------------------------------------------------------------------------------------------------------------------------------------------------------------------------------------------------------------------------------------------------------------------------------------------------------------------------------------------------------------------------------------------------------------------------------------------------------------------------------------------------------------------------------------------------------------------------------------------------------------------------------------------------------------------------------------------------------------------------------------------------------------------------------------------------------------------------------------------------------------------------------------------------------------------------------------------------------------------------------------------------------------------------------------------------------------------------------------------------------------------------------------------------------------------------------------------------------------------------------------------------------------------------------------------------------------------------------------------------------------------------------------------------------------------------------------------------------------------------------------------------------------------------------------------------------------------------------------------------------------------------------------------------------------------------------------------------------------------------------------------------------------------------------------------------------------------------------------|---------------------------------------------------------------------------------------------------------------------------------|
| Single-Detached               | 9,15  Minimum Rear Setback  1,20 Side Setback  Setback  Front Setback  Typical Unit | Minimum Rear Side Setback Setb | Minimum Rear Setback  1,20 Side Setback |
| Front Yard<br>Setback         | 3.00m                                                                               | 3.00m                                                                                                                                                                                                                                                                                                                                                                                                                                                                                                                                                                                                                                                                                                                                                                                                                                                                                                                                                                                                                                                                                                                                                                                                                                                                                                                                                                                                                                                                                                                                                                                                                                                                                                                                                                                                                                                                                                                                                                                                                                                                                                                          | 3.00m                                                                                                                           |
| Rear Yard<br>Setback          | 6.00m                                                                               | 6.00m                                                                                                                                                                                                                                                                                                                                                                                                                                                                                                                                                                                                                                                                                                                                                                                                                                                                                                                                                                                                                                                                                                                                                                                                                                                                                                                                                                                                                                                                                                                                                                                                                                                                                                                                                                                                                                                                                                                                                                                                                                                                                                                          | 6.00m                                                                                                                           |
| Interior Side Yard<br>Setback | 1.80m<br>(with the min on one side<br>at least 0.6)                                 | 1.80m<br>(with the min on one side<br>at least 0.6)                                                                                                                                                                                                                                                                                                                                                                                                                                                                                                                                                                                                                                                                                                                                                                                                                                                                                                                                                                                                                                                                                                                                                                                                                                                                                                                                                                                                                                                                                                                                                                                                                                                                                                                                                                                                                                                                                                                                                                                                                                                                            | 1.80m<br>(with the min on one side<br>at least 0.6)                                                                             |
| Corner Side Yard<br>Setback   | 2.50m                                                                               | 2.50m 2.50m                                                                                                                                                                                                                                                                                                                                                                                                                                                                                                                                                                                                                                                                                                                                                                                                                                                                                                                                                                                                                                                                                                                                                                                                                                                                                                                                                                                                                                                                                                                                                                                                                                                                                                                                                                                                                                                                                                                                                                                                                                                                                                                    |                                                                                                                                 |