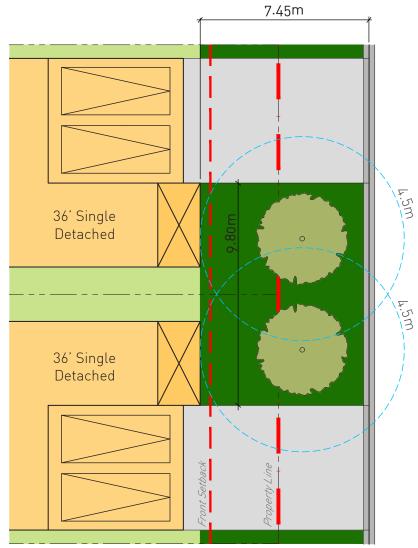

### Separated Driveways

Figure 25 Separated Driveways on 16.5m Local Road

Length: 9.80m Width: 7.45m

109.5<sub>m³</sub> Depth: 1.50m Soil Volume