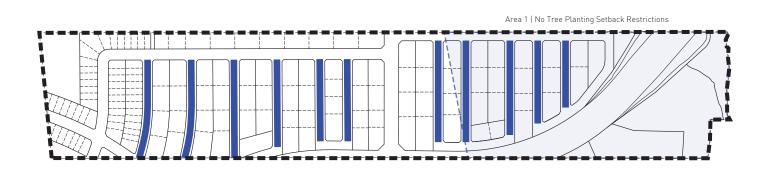

### Street Townhouses

Length: 6.10m

Width: 7.50m

Depth: 1.50m

68.6 m<sup>3</sup>
Soil Volume

Within Area 2 | Low/Medium Sensitivity Clay Soils, dwelling units / foundations will be sited approximately 0.50m from the front setback (3.0m) to maintain a 4.5m tree to foundation separation. There are no tree to foundation setback requirements within Area 1 | No Tree Planting Setback Restrictions

### Street Townhouses

Length: 6.10m

Width: 8.10m

Depth: 1.50m

 $74.1_{m^3}$ Soil Volume

Within Area 2 | Low/Medium Sensitivity Clay Soils, dwelling units / foundations will be sited approximately 0.50m from the front setback (3.0m) to maintain a 4.5m tree to foundation separation. There are no tree to foundation setback requirements within Area 1 | No Tree Planting Setback Restrictions