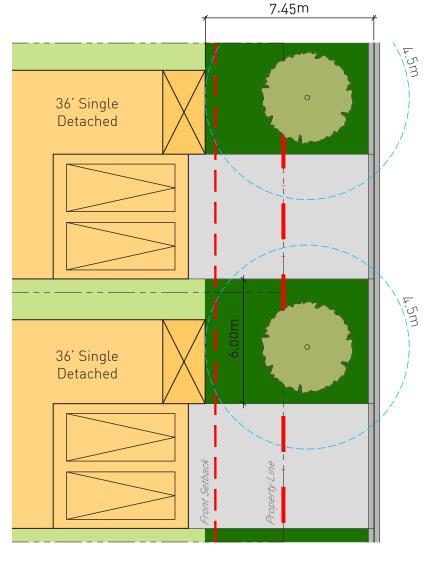

### **Alternating Driveways**

Figure 26 Alternating Driveways on 16.5m Local Road

Length: 6.00m Width: 7.45m

Depth: 1.50m

67.1<sub>m³</sub> Soil Volume