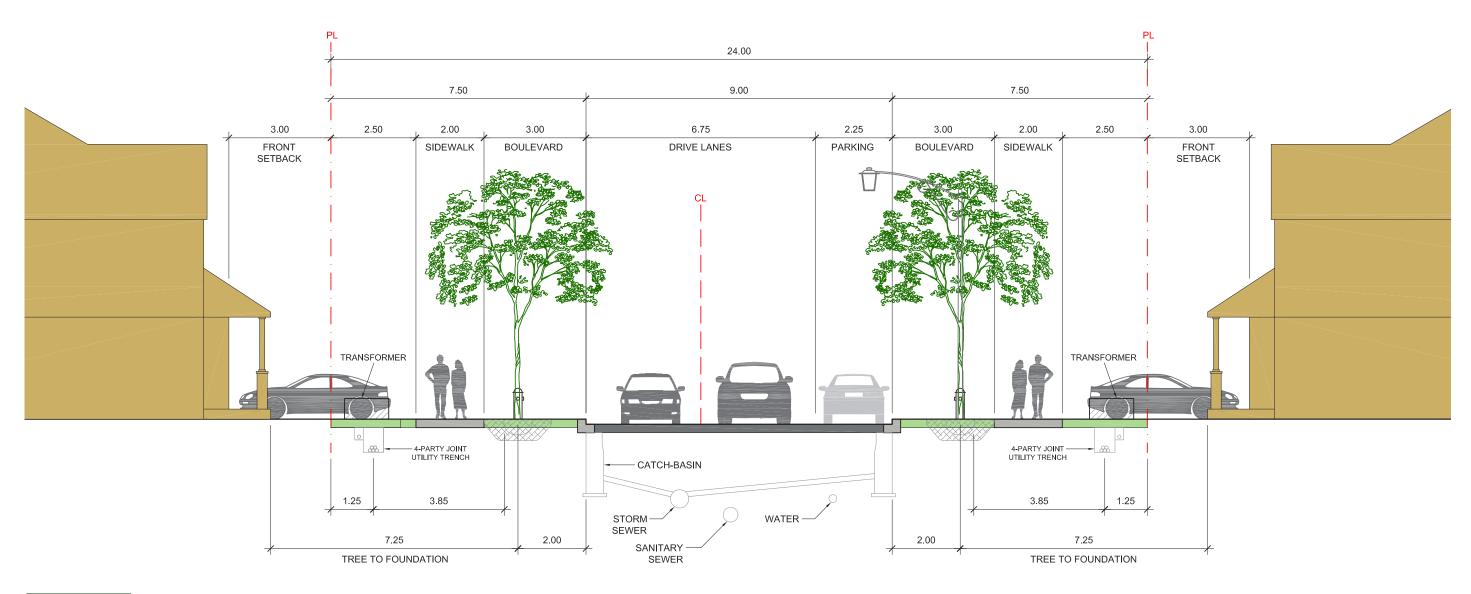

## Neighbourhood Collector Section (24.0m ROW) .

Figure 17 Neighbourhood Collector (Typical 24.0m ROW)

The 24.0m Neighbourhood Collector serves as the primary entry road for Minto Kennedy Lands. This road will allow residents and visitors to access the neighbourhood from the realigned Greenbank Road and provide long views to the Jock Open Space directly north of the subject lands. It will consist of 2.0m sidewalks (separated) on both sides, alternating single-sided on-street parking, and street trees within the boulevard.