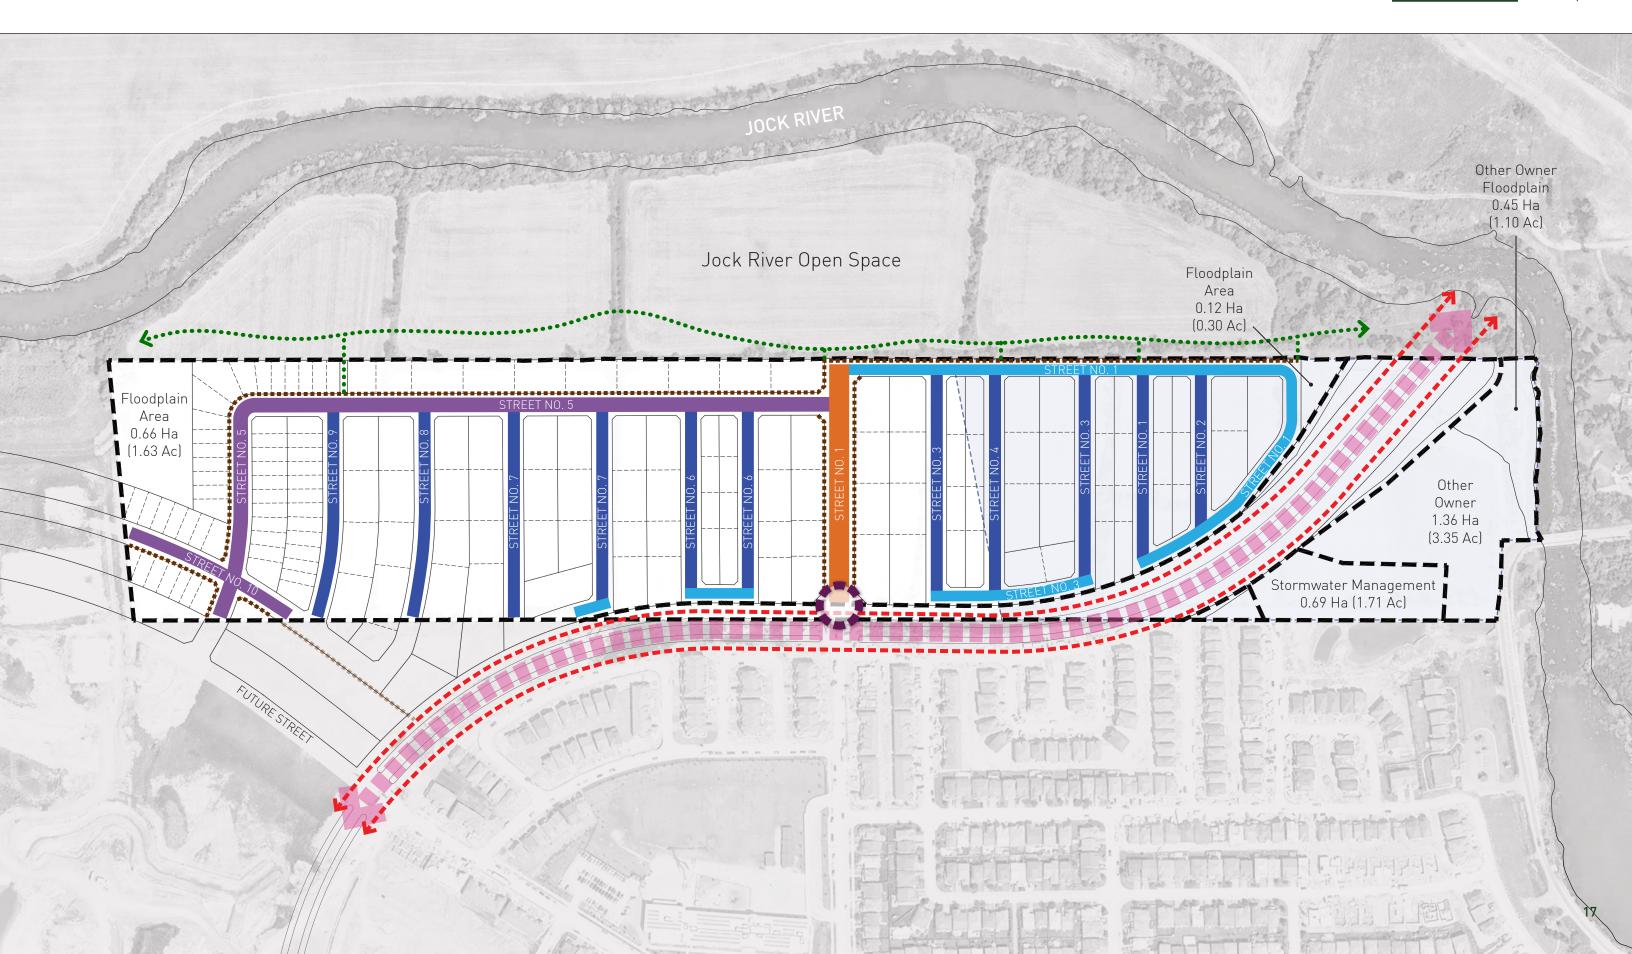

## Site Context & Character.

Situated between the Jock River Open Space and the realigned Greenbank Road, Minto Kennedy Lands (23.08 hectares | 57.03 acres) will be a highly connected, accessible, and visible residential neighbourhood, conveniently located near Barrhaven Town Centre - a regional retail destination. South of the realigned Greenbank Road lies the existing community of Half Moon Bay that offers schools, parks, and open spaces within walking distance of the subject lands. And with higher-order bus rapid transit planned along the realigned Greenbank Road, residents will have convenient access to regional transit services that will connect Barrhaven to Downtown Ottawa.

On the north side of the realigned Greenbank Road, the main neighbourhood entry will include aesthetically enhanced streetscape features, such as separated sidewalks and trees within boulevards, to create a 'sense of arrival' for both residents and visitors. This neighbourhood gateway will also allow pedestrians, cyclists, and motorists to cross the realigned Greenbank Road at a signalized intersection and connect to surrounding schools, parks, and recreation centres. The block fabric and road pattern further reinforce the notion of permeability and connectivity, with streets connecting people from the realigned Greenbank Road to the Jock River Open Space. While window streets situated at the edges of the neighbourhood will provide opportunities for enhanced landscape treatments, such as fencing, columns, and planting, to help create more welcoming and aesthetically pleasing edges.

One of the greatest community features of Minto Kennedy Lands is its proximity to a plethora of parks, schools, and natural open spaces, including the Jock River. Due to the size of the proposed development and its proximity to existing parks, Minto will provide cash-in-lieu of parkland. Directly south of the realigned Greenbank Road are Half Moon Bay Public School, Freshwater Parkette, and River Run Park that offer a variety of park program elements, including playgrounds, soccer fields, sports courts, passive open space, seating areas, and shade structures. While directly north of the neighbourhood is the Jock River Open Space, a natural open space feature that will offer recreational paths and connections to surrounding trails (both existing and planned) for residents. The two floodplain blocks located within Kennedy Lands, both of which will include naturalized native planting, will further enhance the Jock River Open Space.

## Public Realm.

Minto Kennedy Lands will consist of four road typologies that will improve overall connectivity and enhance the character of the neighbourhood. The 24.0m Neighbourhood Collector will act as the main 'entry drive' from the realigned Greenbank Road, allowing for pedestrians, cyclists, and vehicles to enter the neighbourhood safely at a signalized intersection and access amenities, such as parks and recreation facilities, in the surrounding communities. Three types of local roads are also planned for the neighbourhood, 18.0m Local Roads that include a 1.8m sidewalk, 16.5m Local Roads that provide secondary pedestrian and cyclists routes on shared roadways, and 14.5m Local Roads that create an improved community edge interface along the Jock River Open Space and the realigned Greenbank Road.

Complementing the internal pedestrian network will be a proposed recreational path within the Jock River Open Space along the northern edge of the neighbourhood. This new pathway will tie into the greater trails network, both existing and proposed, and connect residents to surrounding parks, open spaces, and natural features. Residents will be able to access the recreational path through a walkway block located at the termination of Street No. 9 and the window street (Street No. 1) that runs along the northern perimeter on the eastern half of the neighbourhood.