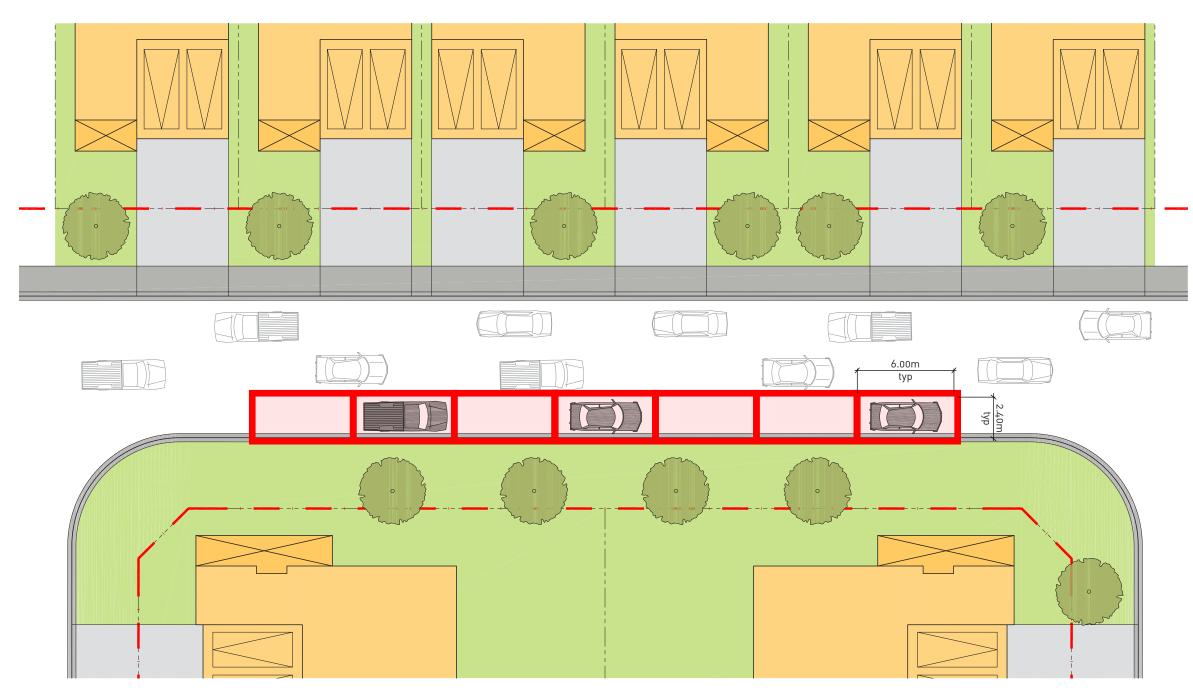

## Local Road (16.5m ROW) Parking Demonstration.

### Street Townhouses Streetscape

Figure 30 Street Townhouses On-Street Parking Configuration