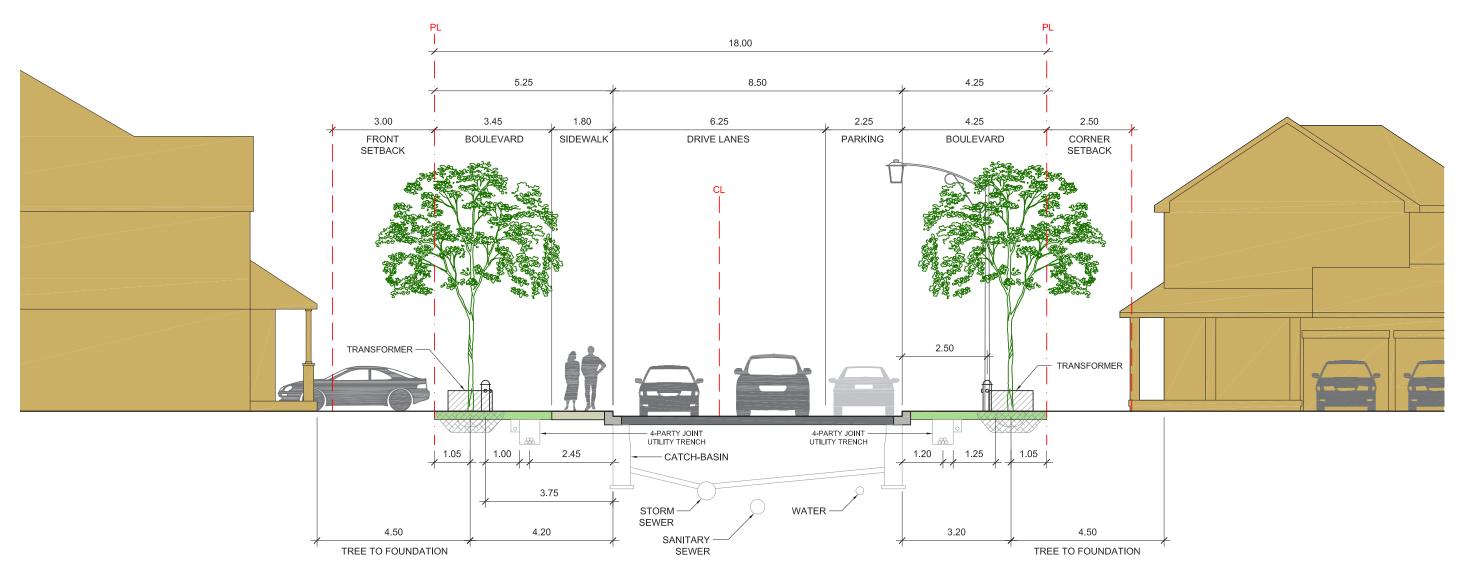

### Local Road Section (18.0m ROW).

Figure 18 Local Road (Typical 18.0m ROW)

The 18.0m Local Road will serve as a primary street within Minto Kennedy Lands, connecting future planned residential development to the west with the 24.0m Neighbourhood Collector in the centre of the neighbourhood. Additionally, the 18.0m Local Road will consist of a 1.8m sidewalk, alternating single-sided on-street parking, and street trees within the boulevard.