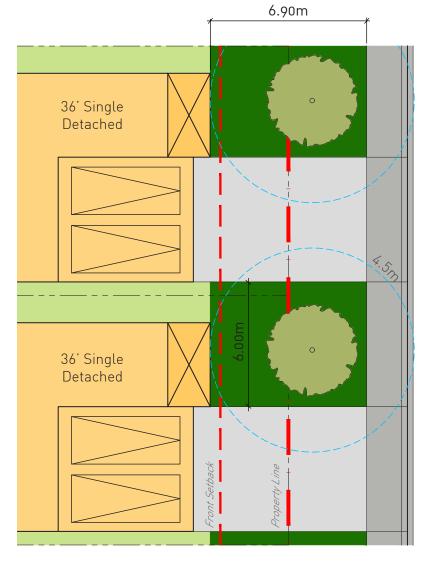

### **Alternating Driveways**

Figure 23 Alternating Driveways on 18.0m Local Road

Length: 6.00m Width: 6.90m

Depth: 1.50m

62.1 m<sup>3</sup> Soil Volume

### Street Townhouses

Length: 6.10m

Width: 7.50m

Depth: 1.50m

68.6 m<sup>3</sup>
Soil Volume

Within Area 2 | Low/Medium Sensitivity Clay Soils, dwelling units / foundations will be sited approximately 0.50m from the front setback (3.0m) to maintain a 4.5m tree to foundation separation. There are no tree to foundation setback requirements within Area 1 | No Tree Planting Setback Restrictions