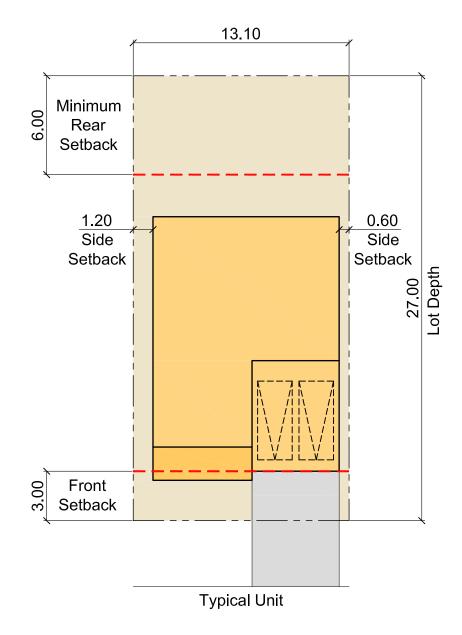

# Setback Summary.

| Product                       | 30' Singles                                                                         | 36' Singles                                                                                                                                                                                                                                                                                                                                                                                                                                                                                                                                                                                                                                                                                                                                                                                                                                                                                                                                                                                                                                                                                                                                                                                                                                                                                                                                                                                                                                                                                                                                                                                                                                                                                                                                                                                                                                                                                                                                                                                                                                                                                                                    | 43' Singles                                                                                                                     |
|-------------------------------|-------------------------------------------------------------------------------------|--------------------------------------------------------------------------------------------------------------------------------------------------------------------------------------------------------------------------------------------------------------------------------------------------------------------------------------------------------------------------------------------------------------------------------------------------------------------------------------------------------------------------------------------------------------------------------------------------------------------------------------------------------------------------------------------------------------------------------------------------------------------------------------------------------------------------------------------------------------------------------------------------------------------------------------------------------------------------------------------------------------------------------------------------------------------------------------------------------------------------------------------------------------------------------------------------------------------------------------------------------------------------------------------------------------------------------------------------------------------------------------------------------------------------------------------------------------------------------------------------------------------------------------------------------------------------------------------------------------------------------------------------------------------------------------------------------------------------------------------------------------------------------------------------------------------------------------------------------------------------------------------------------------------------------------------------------------------------------------------------------------------------------------------------------------------------------------------------------------------------------|---------------------------------------------------------------------------------------------------------------------------------|
| Single-Detached               | 9,15  Minimum Rear Setback  1,20 Side Setback  Setback  Front Setback  Typical Unit | Minimum Rear Side Setback Setb | Minimum Rear Setback  1,20 Side Setback |
| Front Yard<br>Setback         | 3.00m                                                                               | 3.00m                                                                                                                                                                                                                                                                                                                                                                                                                                                                                                                                                                                                                                                                                                                                                                                                                                                                                                                                                                                                                                                                                                                                                                                                                                                                                                                                                                                                                                                                                                                                                                                                                                                                                                                                                                                                                                                                                                                                                                                                                                                                                                                          | 3.00m                                                                                                                           |
| Rear Yard<br>Setback          | 6.00m                                                                               | 6.00m                                                                                                                                                                                                                                                                                                                                                                                                                                                                                                                                                                                                                                                                                                                                                                                                                                                                                                                                                                                                                                                                                                                                                                                                                                                                                                                                                                                                                                                                                                                                                                                                                                                                                                                                                                                                                                                                                                                                                                                                                                                                                                                          | 6.00m                                                                                                                           |
| Interior Side Yard<br>Setback | 1.80m<br>(with the min on one side<br>at least 0.6)                                 | 1.80m<br>(with the min on one side<br>at least 0.6)                                                                                                                                                                                                                                                                                                                                                                                                                                                                                                                                                                                                                                                                                                                                                                                                                                                                                                                                                                                                                                                                                                                                                                                                                                                                                                                                                                                                                                                                                                                                                                                                                                                                                                                                                                                                                                                                                                                                                                                                                                                                            | 1.80m<br>(with the min on one side<br>at least 0.6)                                                                             |
| Corner Side Yard<br>Setback   | 2.50m                                                                               | 2.50m 2.50m                                                                                                                                                                                                                                                                                                                                                                                                                                                                                                                                                                                                                                                                                                                                                                                                                                                                                                                                                                                                                                                                                                                                                                                                                                                                                                                                                                                                                                                                                                                                                                                                                                                                                                                                                                                                                                                                                                                                                                                                                                                                                                                    |                                                                                                                                 |