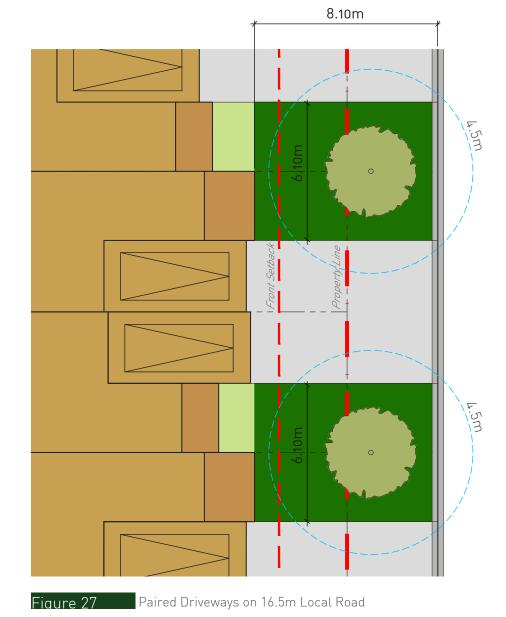

### Street Townhouses

Length: 6.10m

Width: 8.10m

Depth: 1.50m

 $74.1_{m^3}$ Soil Volume

Within Area 2 | Low/Medium Sensitivity Clay Soils, dwelling units / foundations will be sited approximately 0.50m from the front setback (3.0m) to maintain a 4.5m tree to foundation separation. There are no tree to foundation setback requirements within Area 1 | No Tree Planting Setback Restrictions