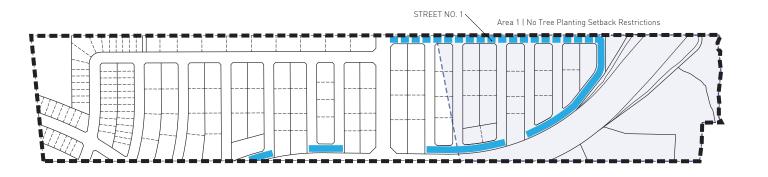

#### Legend

Single-Detached

Street Townhouses

Back-To-Back Townhouses

Corner Lot Architecture

Area 1 | No Tree Planting Setback Restrictions

### Local Road Section (14.5m ROW) .

Figure 20 Local Road (Typical 14.5m ROW)

Figure 21 Local Road (14.5m ROW) | Street No. 1

The 14.5m Local Road serves as a neighbourhood edge street along the Jock River Open Space and the realigned Greenbank Road. With a mix of dwelling units flanking and fronting these streets, and opportunities for enhanced landscaping treatments, these streets will create an aesthetic interface between the neighbourhood and surrounding uses. Similar to the 16.5m Local Road, these streets will consist of single-sided on-street parking and street trees within the boulevard on one side. Street No. 1 will include a sidewalk abutting the Jock River Over Space.