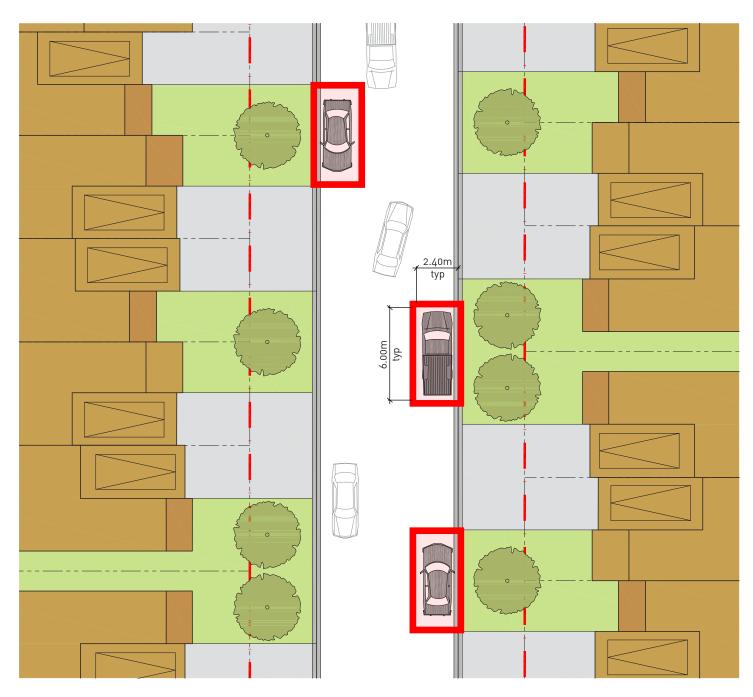

# Local Road (18.0m ROW) Parking Demonstration •

Figure 28 18.0m Local Road On-Street Parking Configuration

### Single-Detached Streetscape

Figure 29 Single-Detached On-Street Parking Configuration