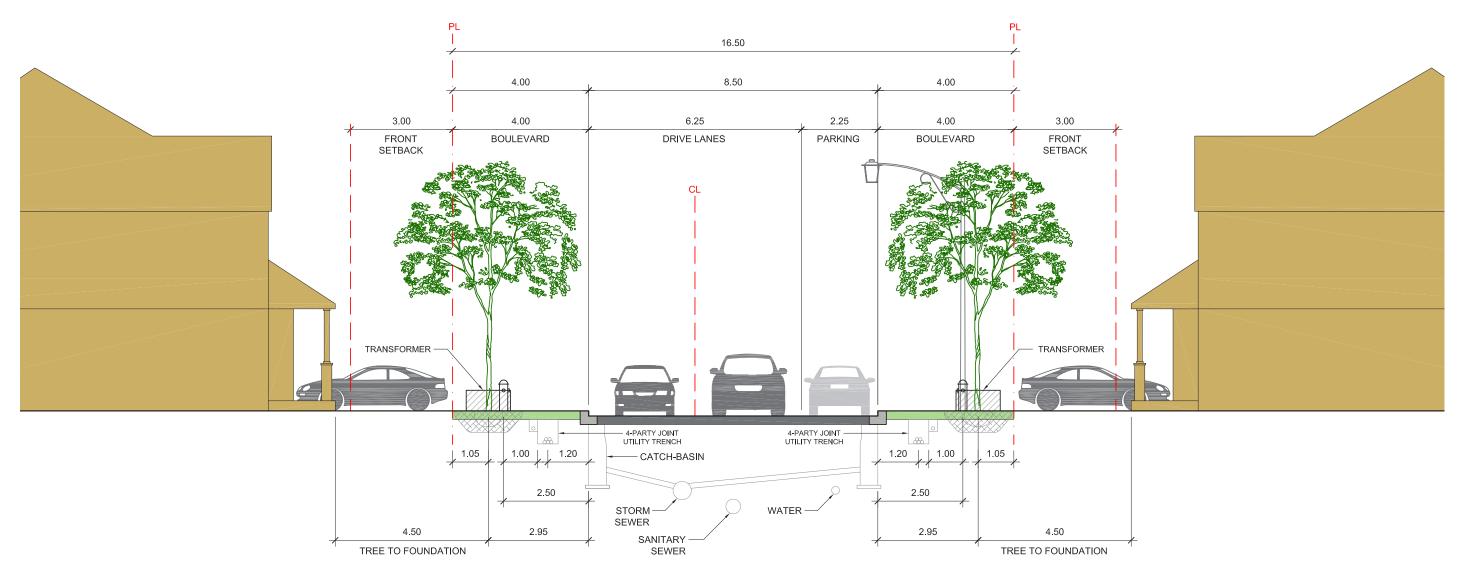

### Local Road Section (16.5m ROW).

Figure 19 Local Road (Typical 16.5m ROW)

The 16.5m Local Roads serves as the secondary right-of-way within the neighbourhood and will provide alternative on-street routes for both cyclists and pedestrians to access the Jock River Open Space and the realigned Greenbank Road. The 16.5m Local Road will consist of alternating single-sided on-street parking and street trees, and have a mix of single-detached and townhouses fronting onto them.