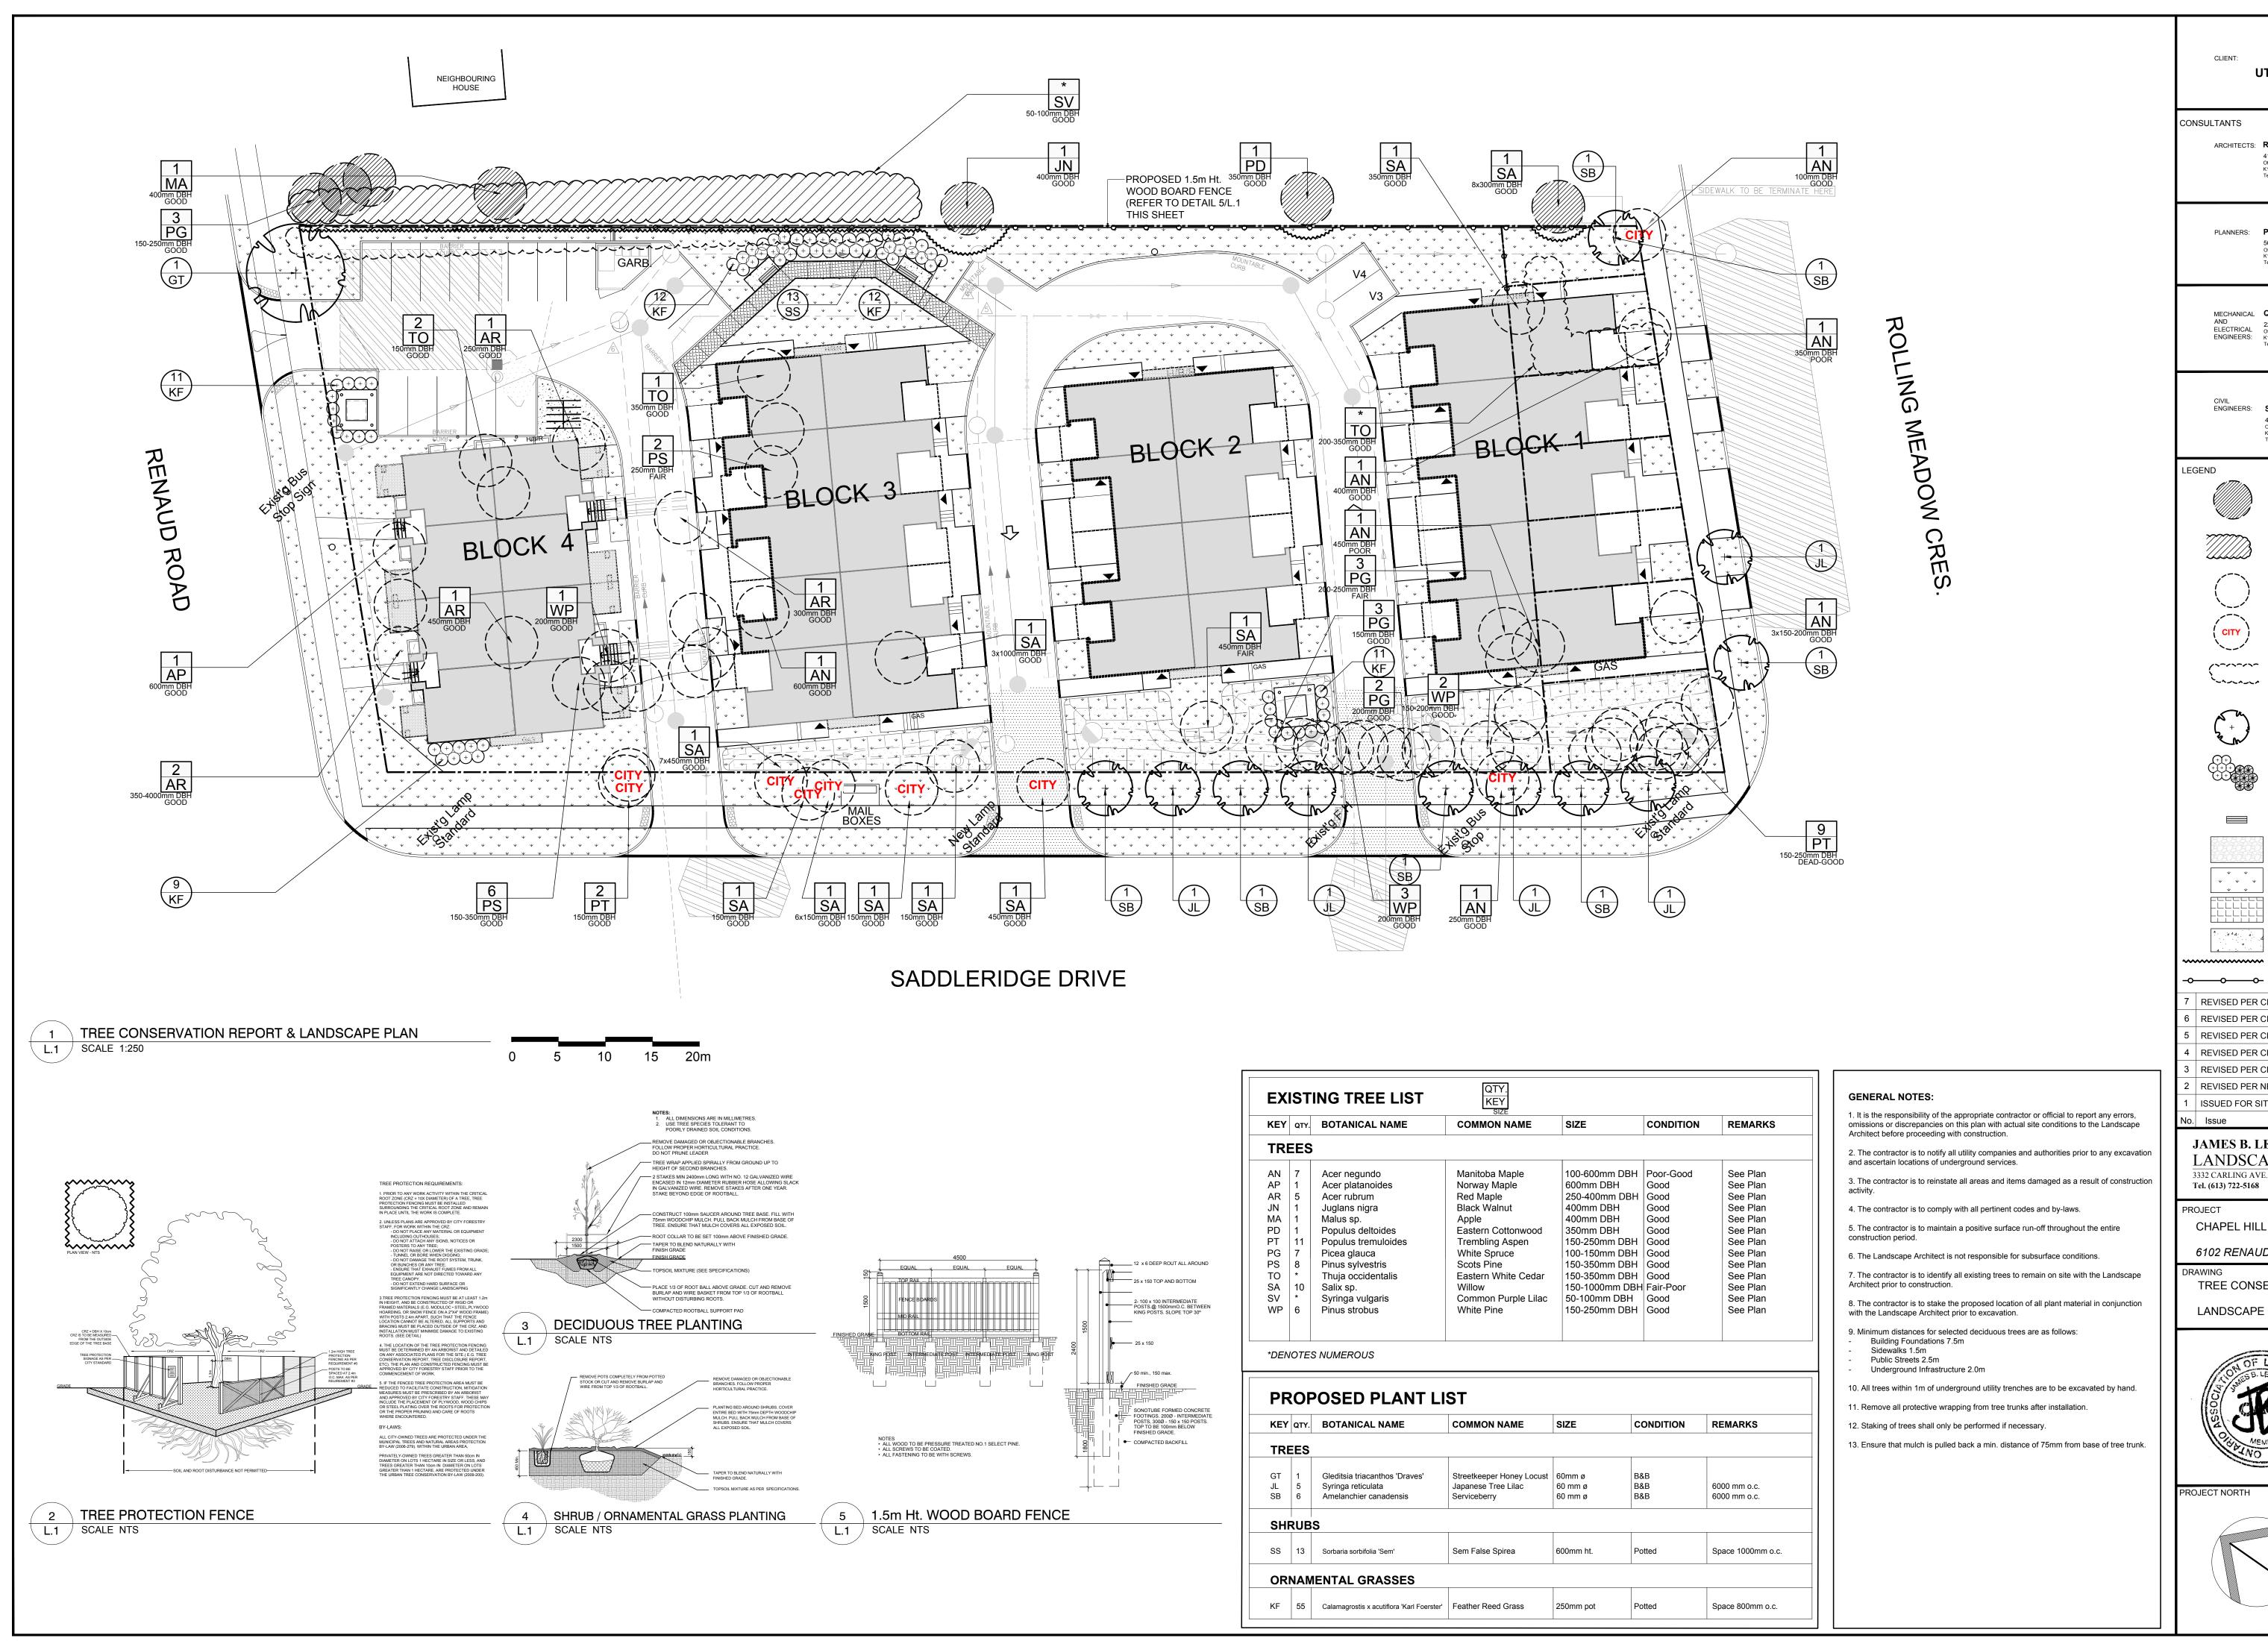

| CLIENT:                                                                  | JTOPIA GROUI                                                                                               | P INC      |                            |          |          |           |
|--------------------------------------------------------------------------|------------------------------------------------------------------------------------------------------------|------------|----------------------------|----------|----------|-----------|
| CONSULTANTS<br>ARCHITECTS:                                               | ROSALINE J. HILL A                                                                                         | RCHITE     | CT INC.                    |          |          |           |
|                                                                          | 414 Churchill Avenue N,<br>Ottawa, ON<br>K1Z 5C6<br>Tel : (613) 853.2822                                   |            |                            |          |          |           |
| PLANNERS:                                                                | PAQUETTE PLANNING ASSOCIATES LTD.<br>56 Hutchison Avenue,<br>Ottawa, ON<br>K1Y 4A3<br>Tel : (613) 722.7217 |            |                            |          |          |           |
| MECHANICAL<br>AND<br>ELECTRICAL<br>ENGINEERS:                            | QUADRANT ENGINE<br>2283 St. Laurent Boulevard,<br>Ottawa, ON<br>K1G 5A2<br>Tel : (613) 567.1487            |            | LTD.                       |          |          |           |
| CIVIL<br>ENGINEERS:                                                      | <b>STANTEC</b><br>400 - 1331 Clyde Avenue,<br>Ottawa, ON<br>K2C 3G4<br>Tel : (613) 724.4337                |            |                            |          |          |           |
|                                                                          | EXISTING TR                                                                                                | EE TO      | REMAIN                     |          |          |           |
|                                                                          | GROUP OF EXISTING TREES TO<br>REMAIN                                                                       |            |                            |          |          |           |
| $\bigcirc$                                                               | EXISTING TREE ON PRIVATE<br>PROPERTY TO BE REMOVED                                                         |            |                            |          |          |           |
|                                                                          | EXISTING CITY OF OTTAWA OWNED         TREE TO BE REMOVED         GROUP OF EXISTING TREES TO BE             |            |                            |          |          |           |
| ( ~ ~ ~ ~ ~ ~ ~ ~ ~ ~ ~ ~ ~ ~ ~ ~ ~ ~ ~                                  | REMOVED                                                                                                    |            |                            | :        |          |           |
| τα<br>(++)<br>(++)<br>(+)<br>(+)<br>(+)<br>(+)<br>(+)<br>(+)<br>(+)<br>( | PROPOSED S<br>ORNAMENTA                                                                                    | SHRUB      | S/                         | -        |          |           |
|                                                                          | PROPOSED F                                                                                                 | BENCH      |                            |          |          |           |
|                                                                          | PROPOSED F                                                                                                 | RIVER      | STONE                      |          |          |           |
|                                                                          | PROPOSED S                                                                                                 |            |                            | AREA     |          |           |
|                                                                          | PROPOSED (                                                                                                 |            |                            |          |          |           |
| ••••••                                                                   | <ul> <li>PROPOSED 1</li> </ul>                                                                             |            |                            | N FEI    | NCE      |           |
| - <b>o</b> o                                                             | - PROPOSED 1.                                                                                              | 5m ht. V   | VOOD BOAF                  |          | NCE      |           |
|                                                                          | CITY COMMENTS                                                                                              |            | 04/19/2021                 | ML<br>ML | JL<br>JL |           |
|                                                                          | CITY COMMENTS                                                                                              |            | 02/25/2021                 | ML       | JL       |           |
|                                                                          |                                                                                                            |            | 02/06/2020                 | ML       | JL<br>   |           |
|                                                                          | CITY COMMENTS                                                                                              |            | 12/19/2019                 | ML<br>ML | JL<br>JL |           |
| 1 ISSUED FOR S                                                           | ITE PLAN CONTROL                                                                                           | -          | 08/28/2019                 | ML       | JL       |           |
| NO. ISSUE<br>JAMES B. I<br>LANDSC.                                       | LENNOX & AS                                                                                                |            | Date<br>MM/DD/YY<br>CHITES |          | •        |           |
| 3332 CARLING AV<br>Tel. (613) 722-5168                                   | E. OTTAWA, ON                                                                                              | ITARIO     |                            | 2H 5A    | .8       |           |
| CHAPEL HIL                                                               | L HOUSING<br>ID ROAD, OTTA                                                                                 | ΜΑ (       | )NI K1W 1                  | 1F9      |          |           |
| DRAWING                                                                  | SERVATION REF                                                                                              |            |                            |          |          |           |
| LANDSCAPI                                                                | E PLAN                                                                                                     |            |                            |          |          |           |
| STION OF                                                                 | LANCE                                                                                                      | SCAL<br>1: | E<br>250                   |          |          |           |
| OSSA C                                                                   | B. ARCA                                                                                                    |            | T DATE<br>AY 2019          |          |          |           |
| OTOWING                                                                  | MBER CIT                                                                                                   |            | ECT NO.<br>-MIS-1962       |          |          | 55        |
| PROJECT NORTH                                                            |                                                                                                            | DRAV       | /ING NO.                   |          |          | 2-19-0155 |
|                                                                          |                                                                                                            |            | L.′                        | 1        |          | 7-12-1    |