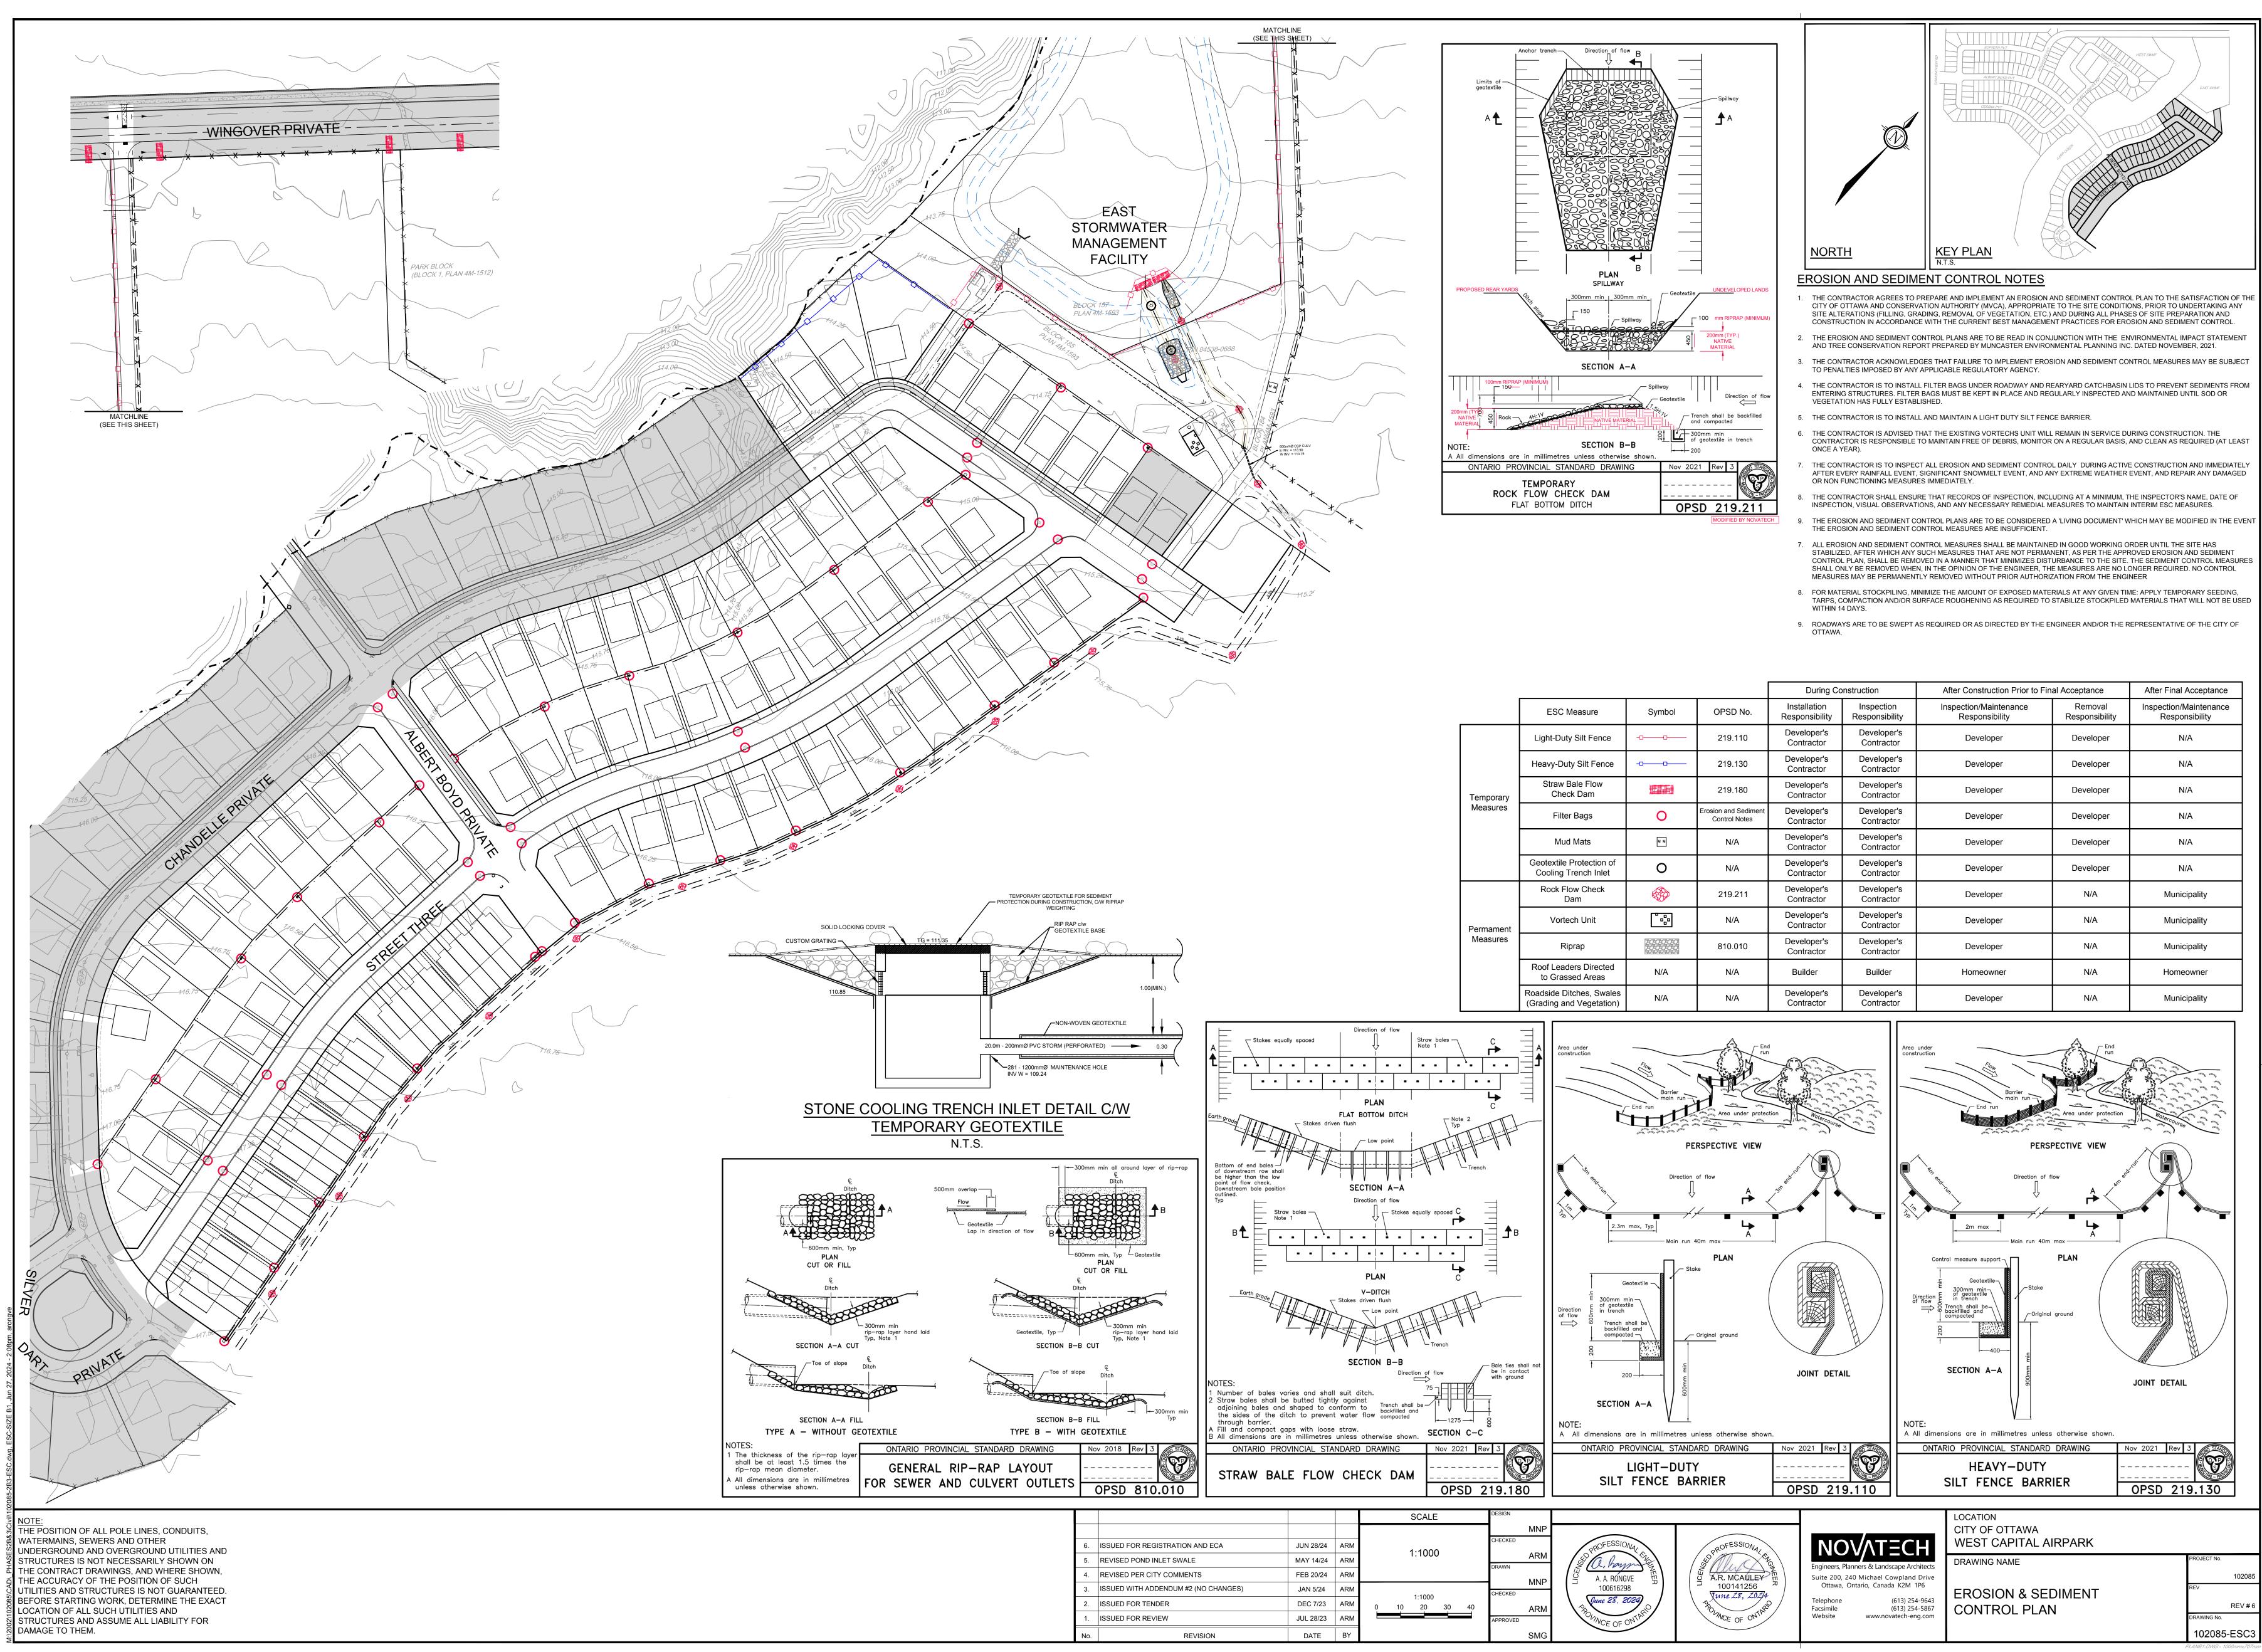

|                       |                                                      |        |                                       | During Construction            |                              | After Construction Prior to Final Acceptance |                           | After Fina         |
|-----------------------|------------------------------------------------------|--------|---------------------------------------|--------------------------------|------------------------------|----------------------------------------------|---------------------------|--------------------|
|                       | ESC Measure                                          | Symbol | OPSD No.                              | Installation<br>Responsibility | Inspection<br>Responsibility | Inspection/Maintenance<br>Responsibility     | Removal<br>Responsibility | Inspection<br>Resp |
| Temporary<br>Measures | Light-Duty Silt Fence                                | -00    | 219.110                               | Developer's<br>Contractor      | Developer's<br>Contractor    | Developer                                    | Developer                 |                    |
|                       | Heavy-Duty Silt Fence                                | -00    | 219.130                               | Developer's<br>Contractor      | Developer's<br>Contractor    | Developer                                    | Developer                 |                    |
|                       | Straw Bale Flow<br>Check Dam                         |        | 219.180                               | Developer's<br>Contractor      | Developer's<br>Contractor    | Developer                                    | Developer                 |                    |
|                       | Filter Bags                                          | 0      | Erosion and Sediment<br>Control Notes | Developer's<br>Contractor      | Developer's<br>Contractor    | Developer                                    | Developer                 |                    |
|                       | Mud Mats                                             | мм     | N/A                                   | Developer's<br>Contractor      | Developer's<br>Contractor    | Developer                                    | Developer                 |                    |
|                       | Geotextile Protection of<br>Cooling Trench Inlet     | 0      | N/A                                   | Developer's<br>Contractor      | Developer's<br>Contractor    | Developer                                    | Developer                 |                    |
| Permament<br>Measures | Rock Flow Check<br>Dam                               |        | 219.211                               | Developer's<br>Contractor      | Developer's<br>Contractor    | Developer                                    | N/A                       | Mun                |
|                       | Vortech Unit                                         |        | N/A                                   | Developer's<br>Contractor      | Developer's<br>Contractor    | Developer                                    | N/A                       | Mun                |
|                       | Riprap                                               |        | 810.010                               | Developer's<br>Contractor      | Developer's<br>Contractor    | Developer                                    | N/A                       | Mun                |
|                       | Roof Leaders Directed<br>to Grassed Areas            | N/A    | N/A                                   | Builder                        | Builder                      | Homeowner                                    | N/A                       | Hom                |
|                       | Roadside Ditches, Swales<br>(Grading and Vegetation) | N/A    | N/A                                   | Developer's<br>Contractor      | Developer's<br>Contractor    | Developer                                    | N/A                       | Mun                |