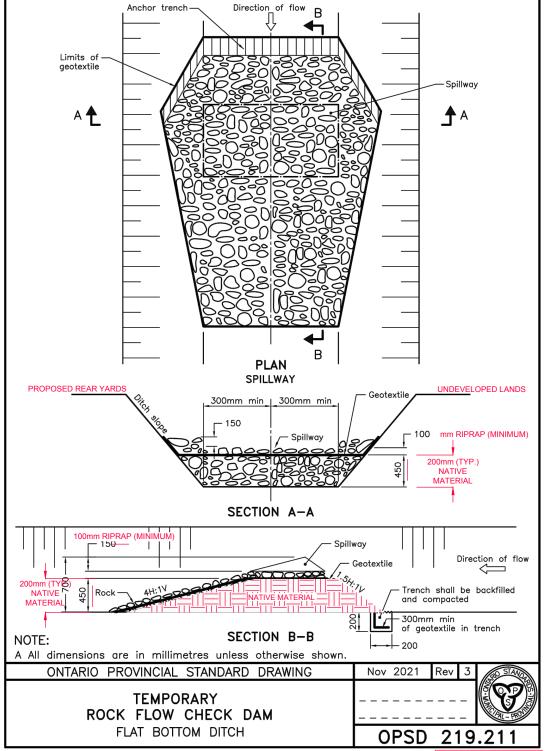

|                       |                                                      |        |                                       | During Construction            |                              | After Construction Prior to Final Acceptance |                           | After Fina         |
|-----------------------|------------------------------------------------------|--------|---------------------------------------|--------------------------------|------------------------------|----------------------------------------------|---------------------------|--------------------|
|                       | ESC Measure                                          | Symbol | OPSD No.                              | Installation<br>Responsibility | Inspection<br>Responsibility | Inspection/Maintenance<br>Responsibility     | Removal<br>Responsibility | Inspection<br>Resp |
| Temporary<br>Measures | Light-Duty Silt Fence                                | -00    | 219.110                               | Developer's<br>Contractor      | Developer's<br>Contractor    | Developer                                    | Developer                 |                    |
|                       | Heavy-Duty Silt Fence                                | -00    | 219.130                               | Developer's<br>Contractor      | Developer's<br>Contractor    | Developer                                    | Developer                 |                    |
|                       | Straw Bale Flow<br>Check Dam                         |        | 219.180                               | Developer's<br>Contractor      | Developer's<br>Contractor    | Developer                                    | Developer                 |                    |
|                       | Filter Bags                                          | 0      | Erosion and Sediment<br>Control Notes | Developer's<br>Contractor      | Developer's<br>Contractor    | Developer                                    | Developer                 |                    |
|                       | Mud Mats                                             | мм     | N/A                                   | Developer's<br>Contractor      | Developer's<br>Contractor    | Developer                                    | Developer                 |                    |
|                       | Geotextile Protection of<br>Cooling Trench Inlet     | 0      | N/A                                   | Developer's<br>Contractor      | Developer's<br>Contractor    | Developer                                    | Developer                 |                    |
| Permament<br>Measures | Rock Flow Check<br>Dam                               |        | 219.211                               | Developer's<br>Contractor      | Developer's<br>Contractor    | Developer                                    | N/A                       | Mun                |
|                       | Vortech Unit                                         |        | N/A                                   | Developer's<br>Contractor      | Developer's<br>Contractor    | Developer                                    | N/A                       | Mun                |
|                       | Riprap                                               |        | 810.010                               | Developer's<br>Contractor      | Developer's<br>Contractor    | Developer                                    | N/A                       | Mun                |
|                       | Roof Leaders Directed<br>to Grassed Areas            | N/A    | N/A                                   | Builder                        | Builder                      | Homeowner                                    | N/A                       | Hom                |
|                       | Roadside Ditches, Swales<br>(Grading and Vegetation) | N/A    | N/A                                   | Developer's<br>Contractor      | Developer's<br>Contractor    | Developer                                    | N/A                       | Mun                |