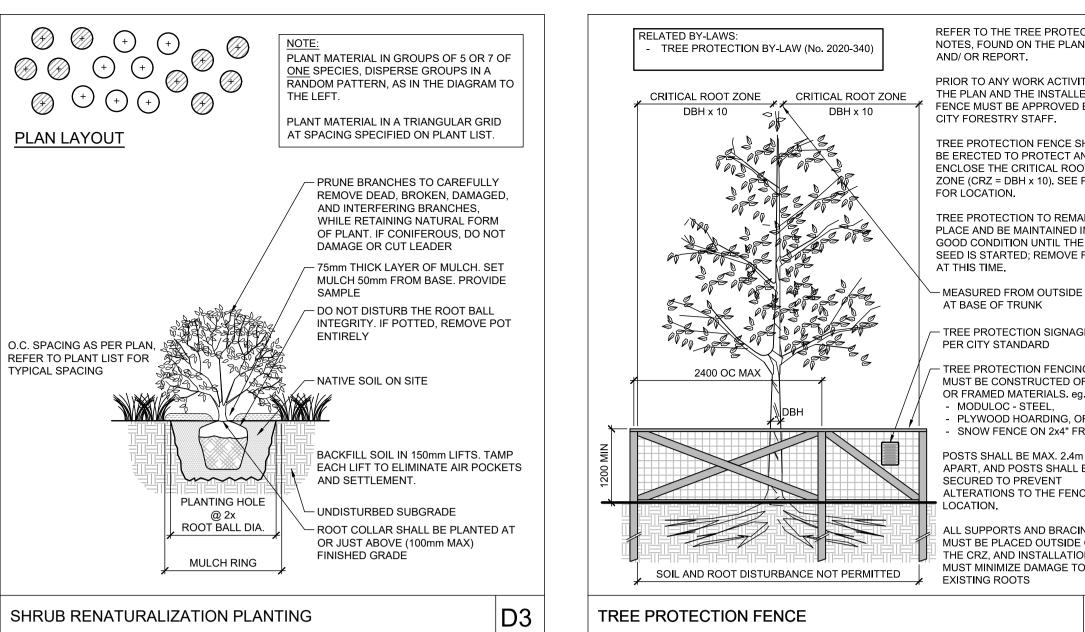

THE POSITION OF ALL POLE LINES, CONDUITS, WATERMAINS, SEWERS AND OTHER UNDERGROUND AND OVERGROUND UTILITIES AND STRUCTURES IS NOT NECESSARILY SHOWN ON THE CONTRACT DRAWINGS, AND WHERE SHOWN, THE ACCURACY OF THE POSITION OF SUCH UTILITIES AND STRUCTURES IS NOT GUARANTEED. BEFORE STARTING WORK, DETERMINE THE EXACT LOCATION OF ALL SUCH UTILITIES AND STRUCTURES AND ASSUME ALL LIABILITY FOR

DAMAGE TO THEM.

NOT FOR CONSTRUCTION

|     |                          |             |    | SCALE | DESIGN   |     |  |
|-----|--------------------------|-------------|----|-------|----------|-----|--|
|     |                          |             |    |       | 1        | JMK |  |
|     |                          |             |    |       | CHECKED  |     |  |
|     |                          |