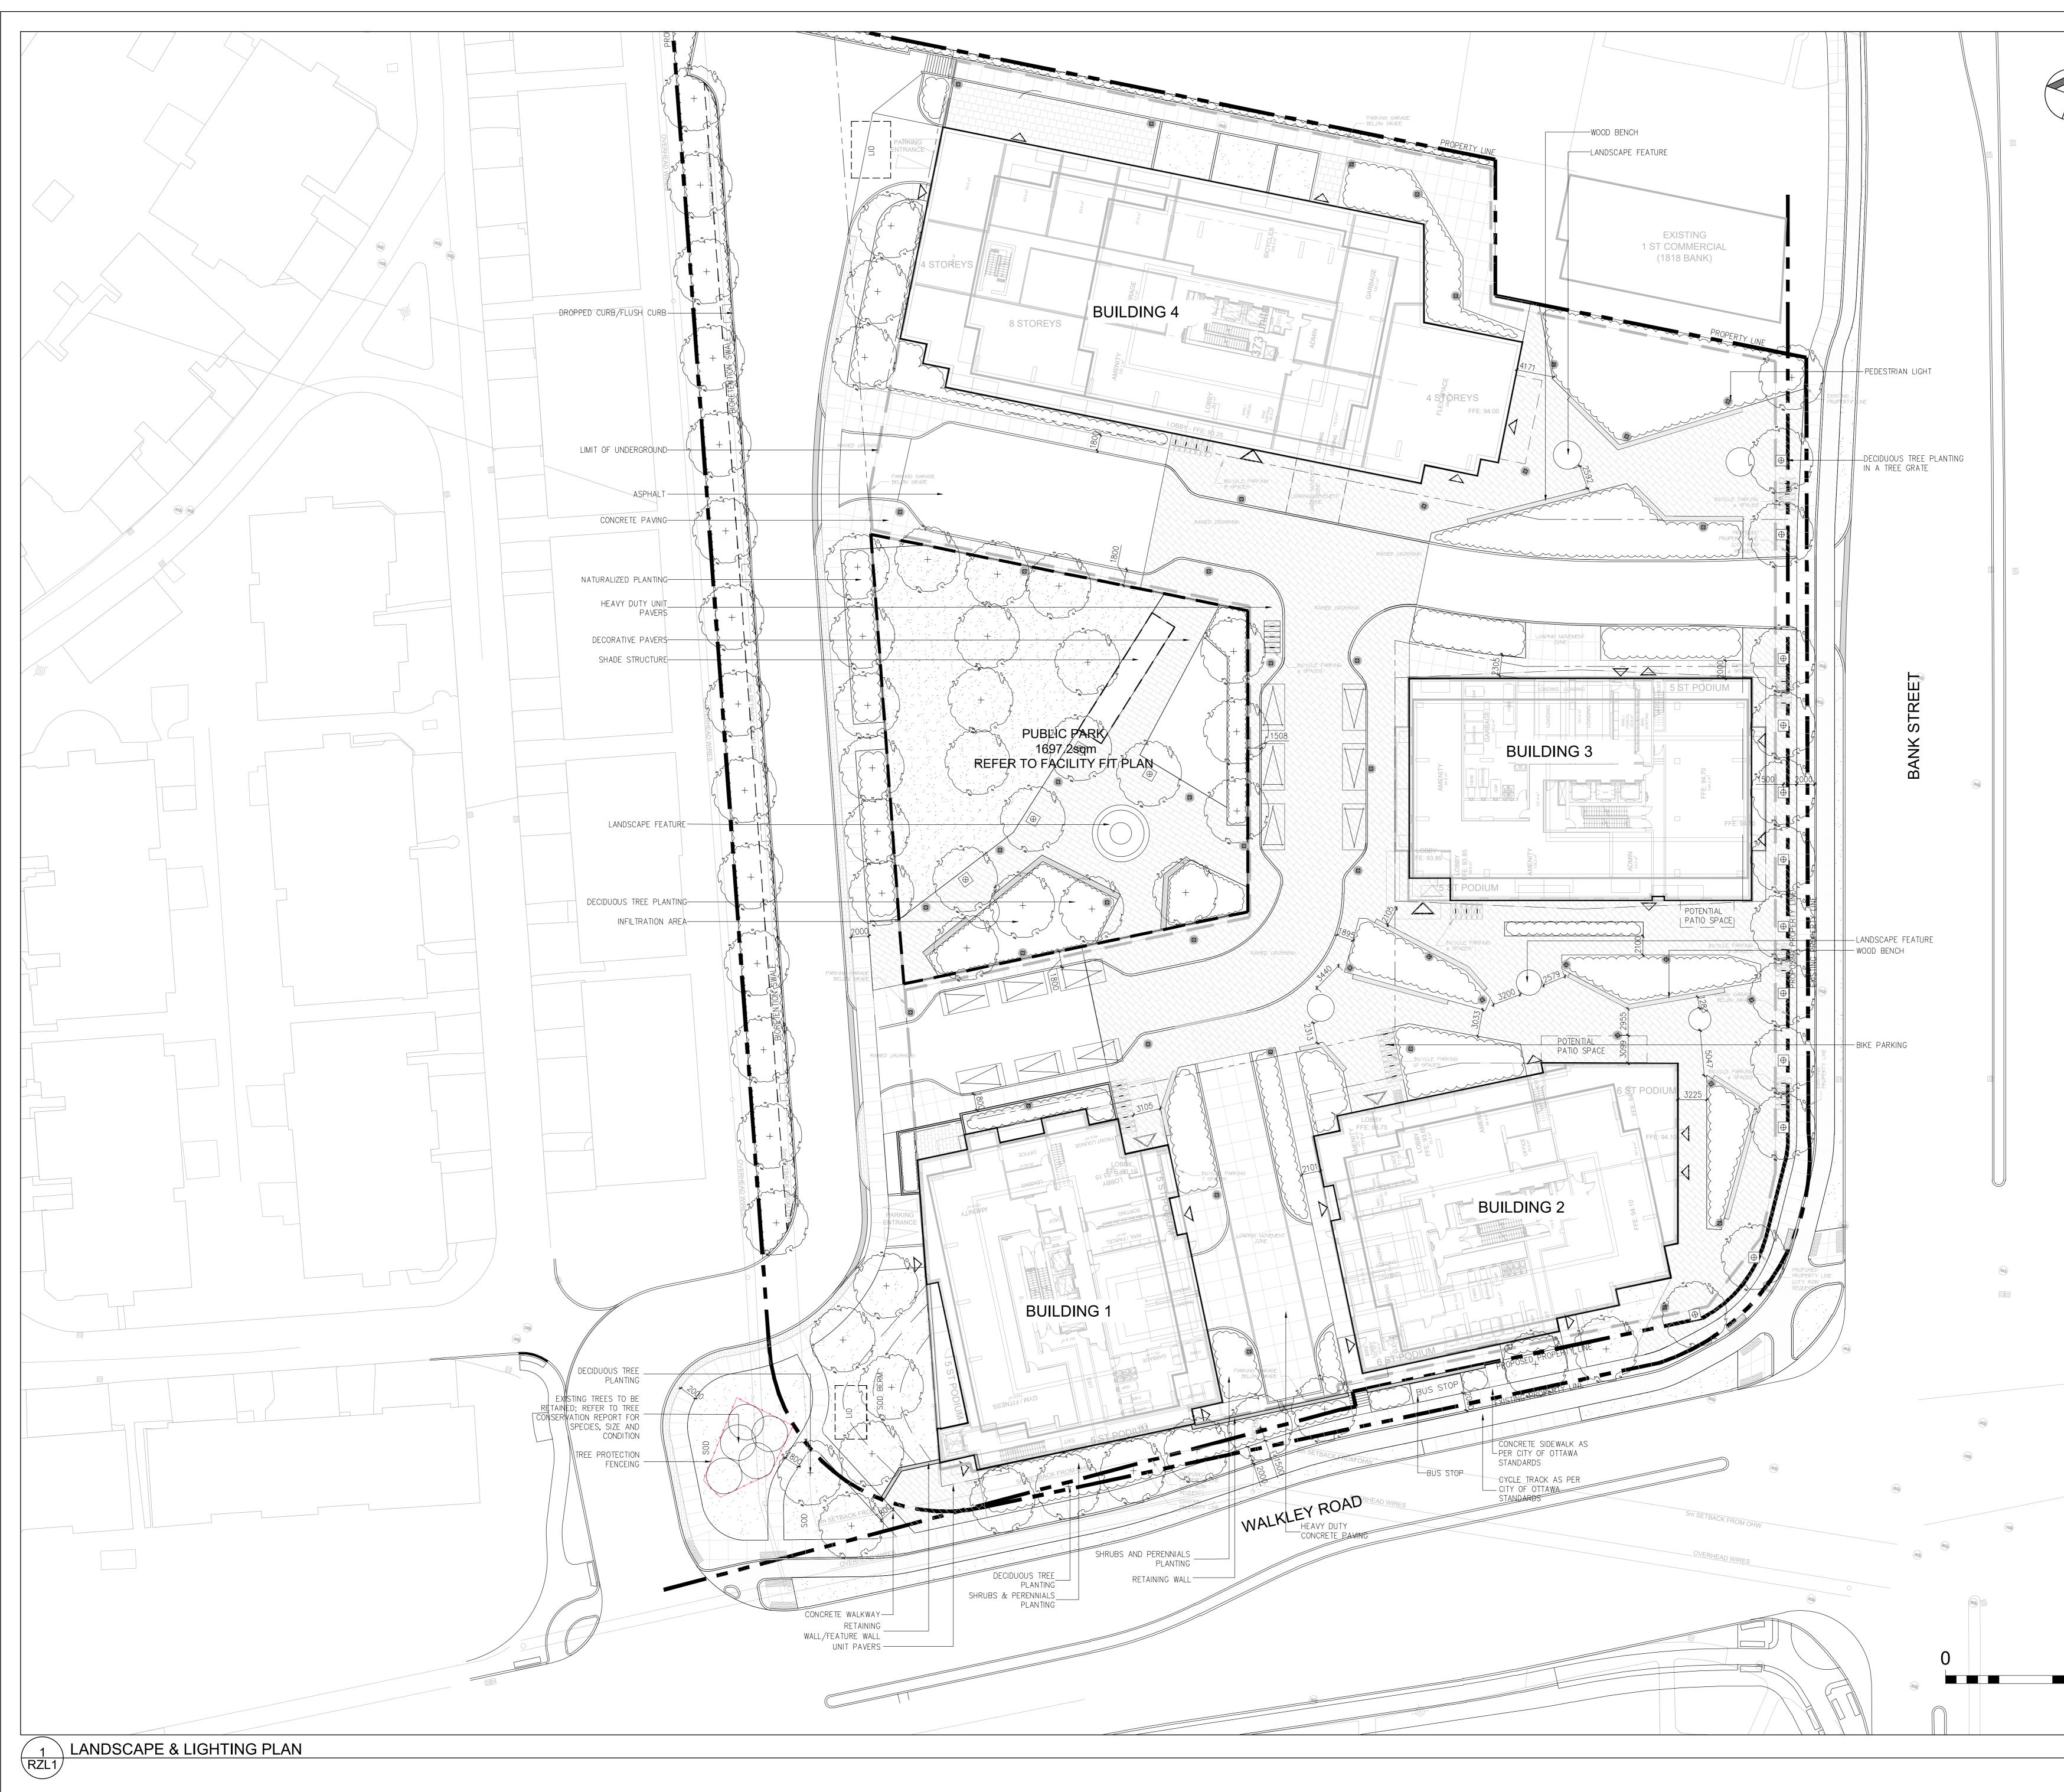

## GENERAL NOTES: - LEGAL DESCRIPTION OF PROPERTY: PART 1 - PLAN OF SURVEY PART OF LOT 23 JUNCTION GORE (GEOGRAPHIC TOWNSHIP OF GLOUCESTER)

- CITY OF OTTAWA - ARCHITECTURAL INFORMATION PROVIDED BY: HOBIN ARCHITECTURE
- SURVEY INFORMATION PROVIDED BY: STANTEC GEOMATICS LTD
- GRADING AND SERVICING PROVIDED BY: DSEL
   TREE CONSERVATION REPORT PROVIDED BY: NAME DECION OF DATE OF DECISION
- NAK DESIGN STRATEGIES
   ALL LANDSCAPE FURNITURE SHOWN IS FOR
  DESIGN CONCEPT ONLY
- PROPOSED LIGHT LOCATION ON SITE SUBJECT TO PHOTOMETRIC STUDY
- ALL EXISTING MUNICIPAL SIGNAGE TO BE REINSTATED
  TREE LOCATIONS ON PUBLIC PROPERTY SUBJECT
- TO REVIEW AND APPROVAL BY UNDERGROUND UTILITY COMPANIES. - ROOT DEFLECTOR TO BE USED WHERE ROOT BALL OF TREES ON PUBLIC PROPERTY ARE WITHIN 1.2m
- OF UNDERGROUND UTILITIES. - PLANTING ON PRIVATE PROPERTY TO BE PROVIDED WITH A WATER EFFICIENT FULLY AUTOMATIC IRRIGATION SYSTEM USING STORMWATER HARVESTING. PLANTING WITHIN THE RIGHT OF WAY TO BE WATERED WITH A WATER EFFICIENT FULLY AUTOMATIC IRRIGATION SYSTEM
- ALL LIGHTING TO BE DARK SKY COMPLIANT