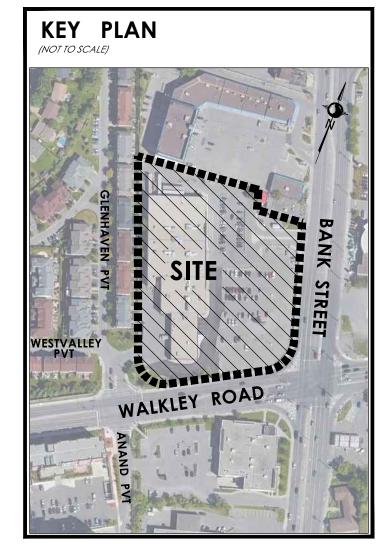

# DRAFT PLAN OF SUBDIVISION OF

## PART OF LOT 23 JUNCTION GORE

(GEOGRAPHIC TOWNSHIP OF GLOUCESTER) CITY OF OTTAWA