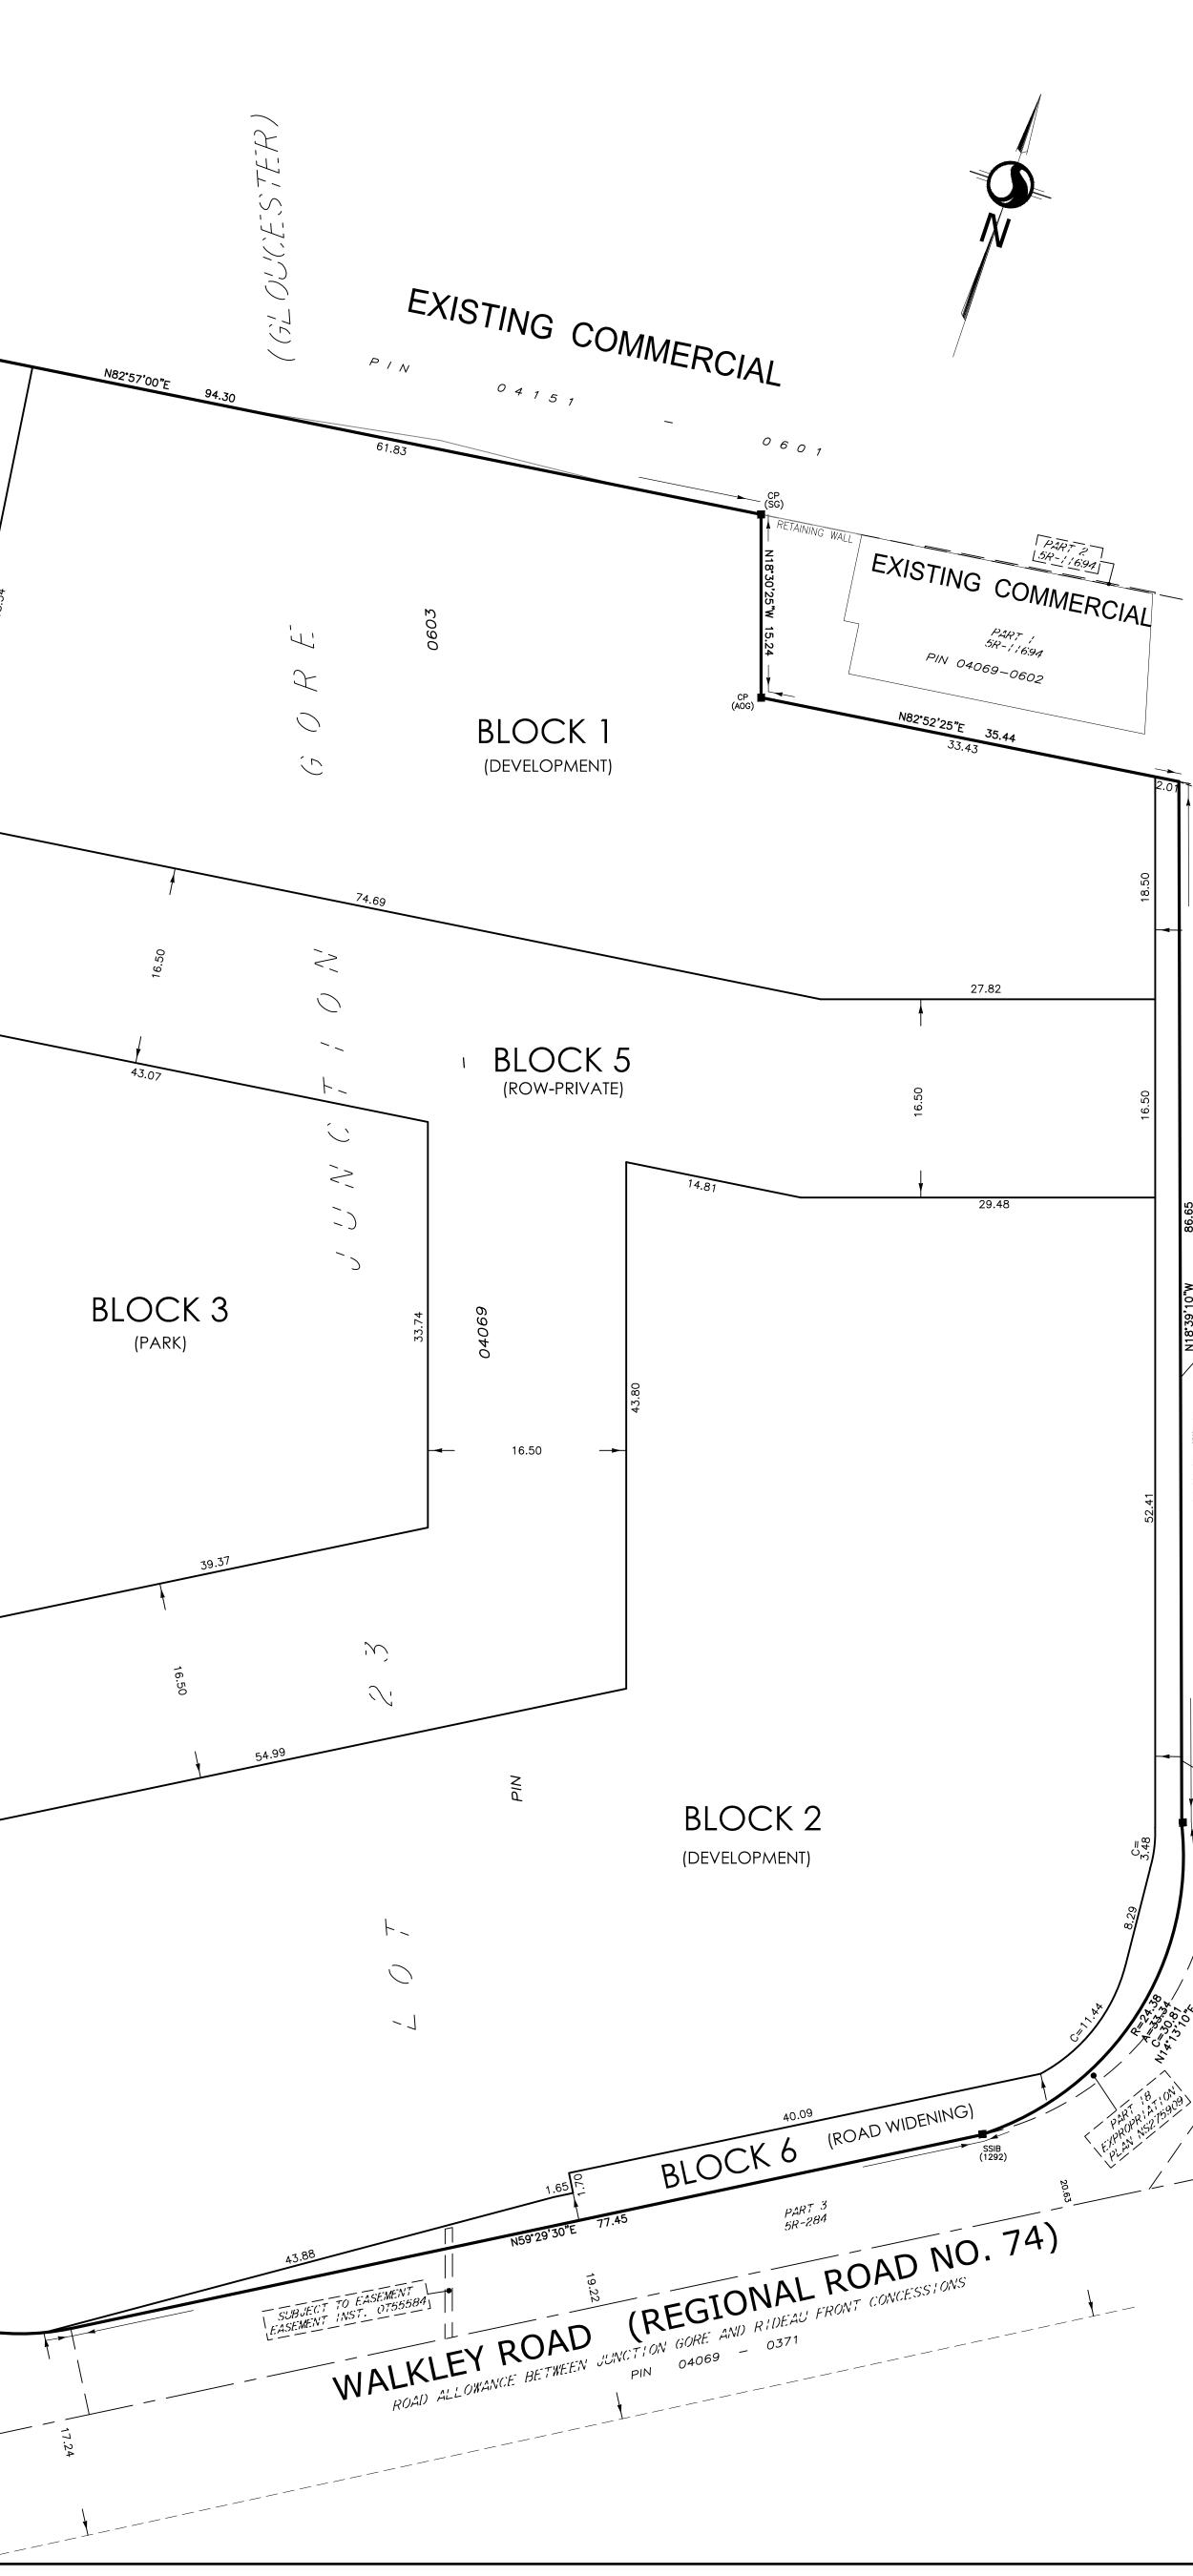

# DRAFT PLAN OF SUBDIVISION OF

## PART OF LOT 23 JUNCTION GORE

(GEOGRAPHIC TOWNSHIP OF GLOUCESTER) CITY OF OTTAWA

## LAND USE

BLOCK 1 (DEVELOPMENT) = BLOCK 2 (DEVELOPMENT) = TOTAL DEVELOPMENT LANDS=

BLOCK 3 (PARK) = BLOCK 4 (ROW PUBLIC) = BLOCK 5 (ROW PRIVATE) = BLOCK 6 (ROAD WIDENING) = BLOCK 7 (ROW TEMPORARY) =

2697.6 m2 3148.2 m2 461.7 m2 323.4 m2

TOTAL AREA OF SUBDIVISION = 17333.2 m2

3245.0 m2

5760.0 m2

9005.0 m2

1697.3 m2

OWNER'S CERTIFICATE I HEREBY AUTHORIZE STANTEC GEOMATICS LTD. TO SUBMIT THIS DRAFT PLAN OF

SUBDIVISION ON MY BEHALF

SURVEYOR'S CERTIFICATE