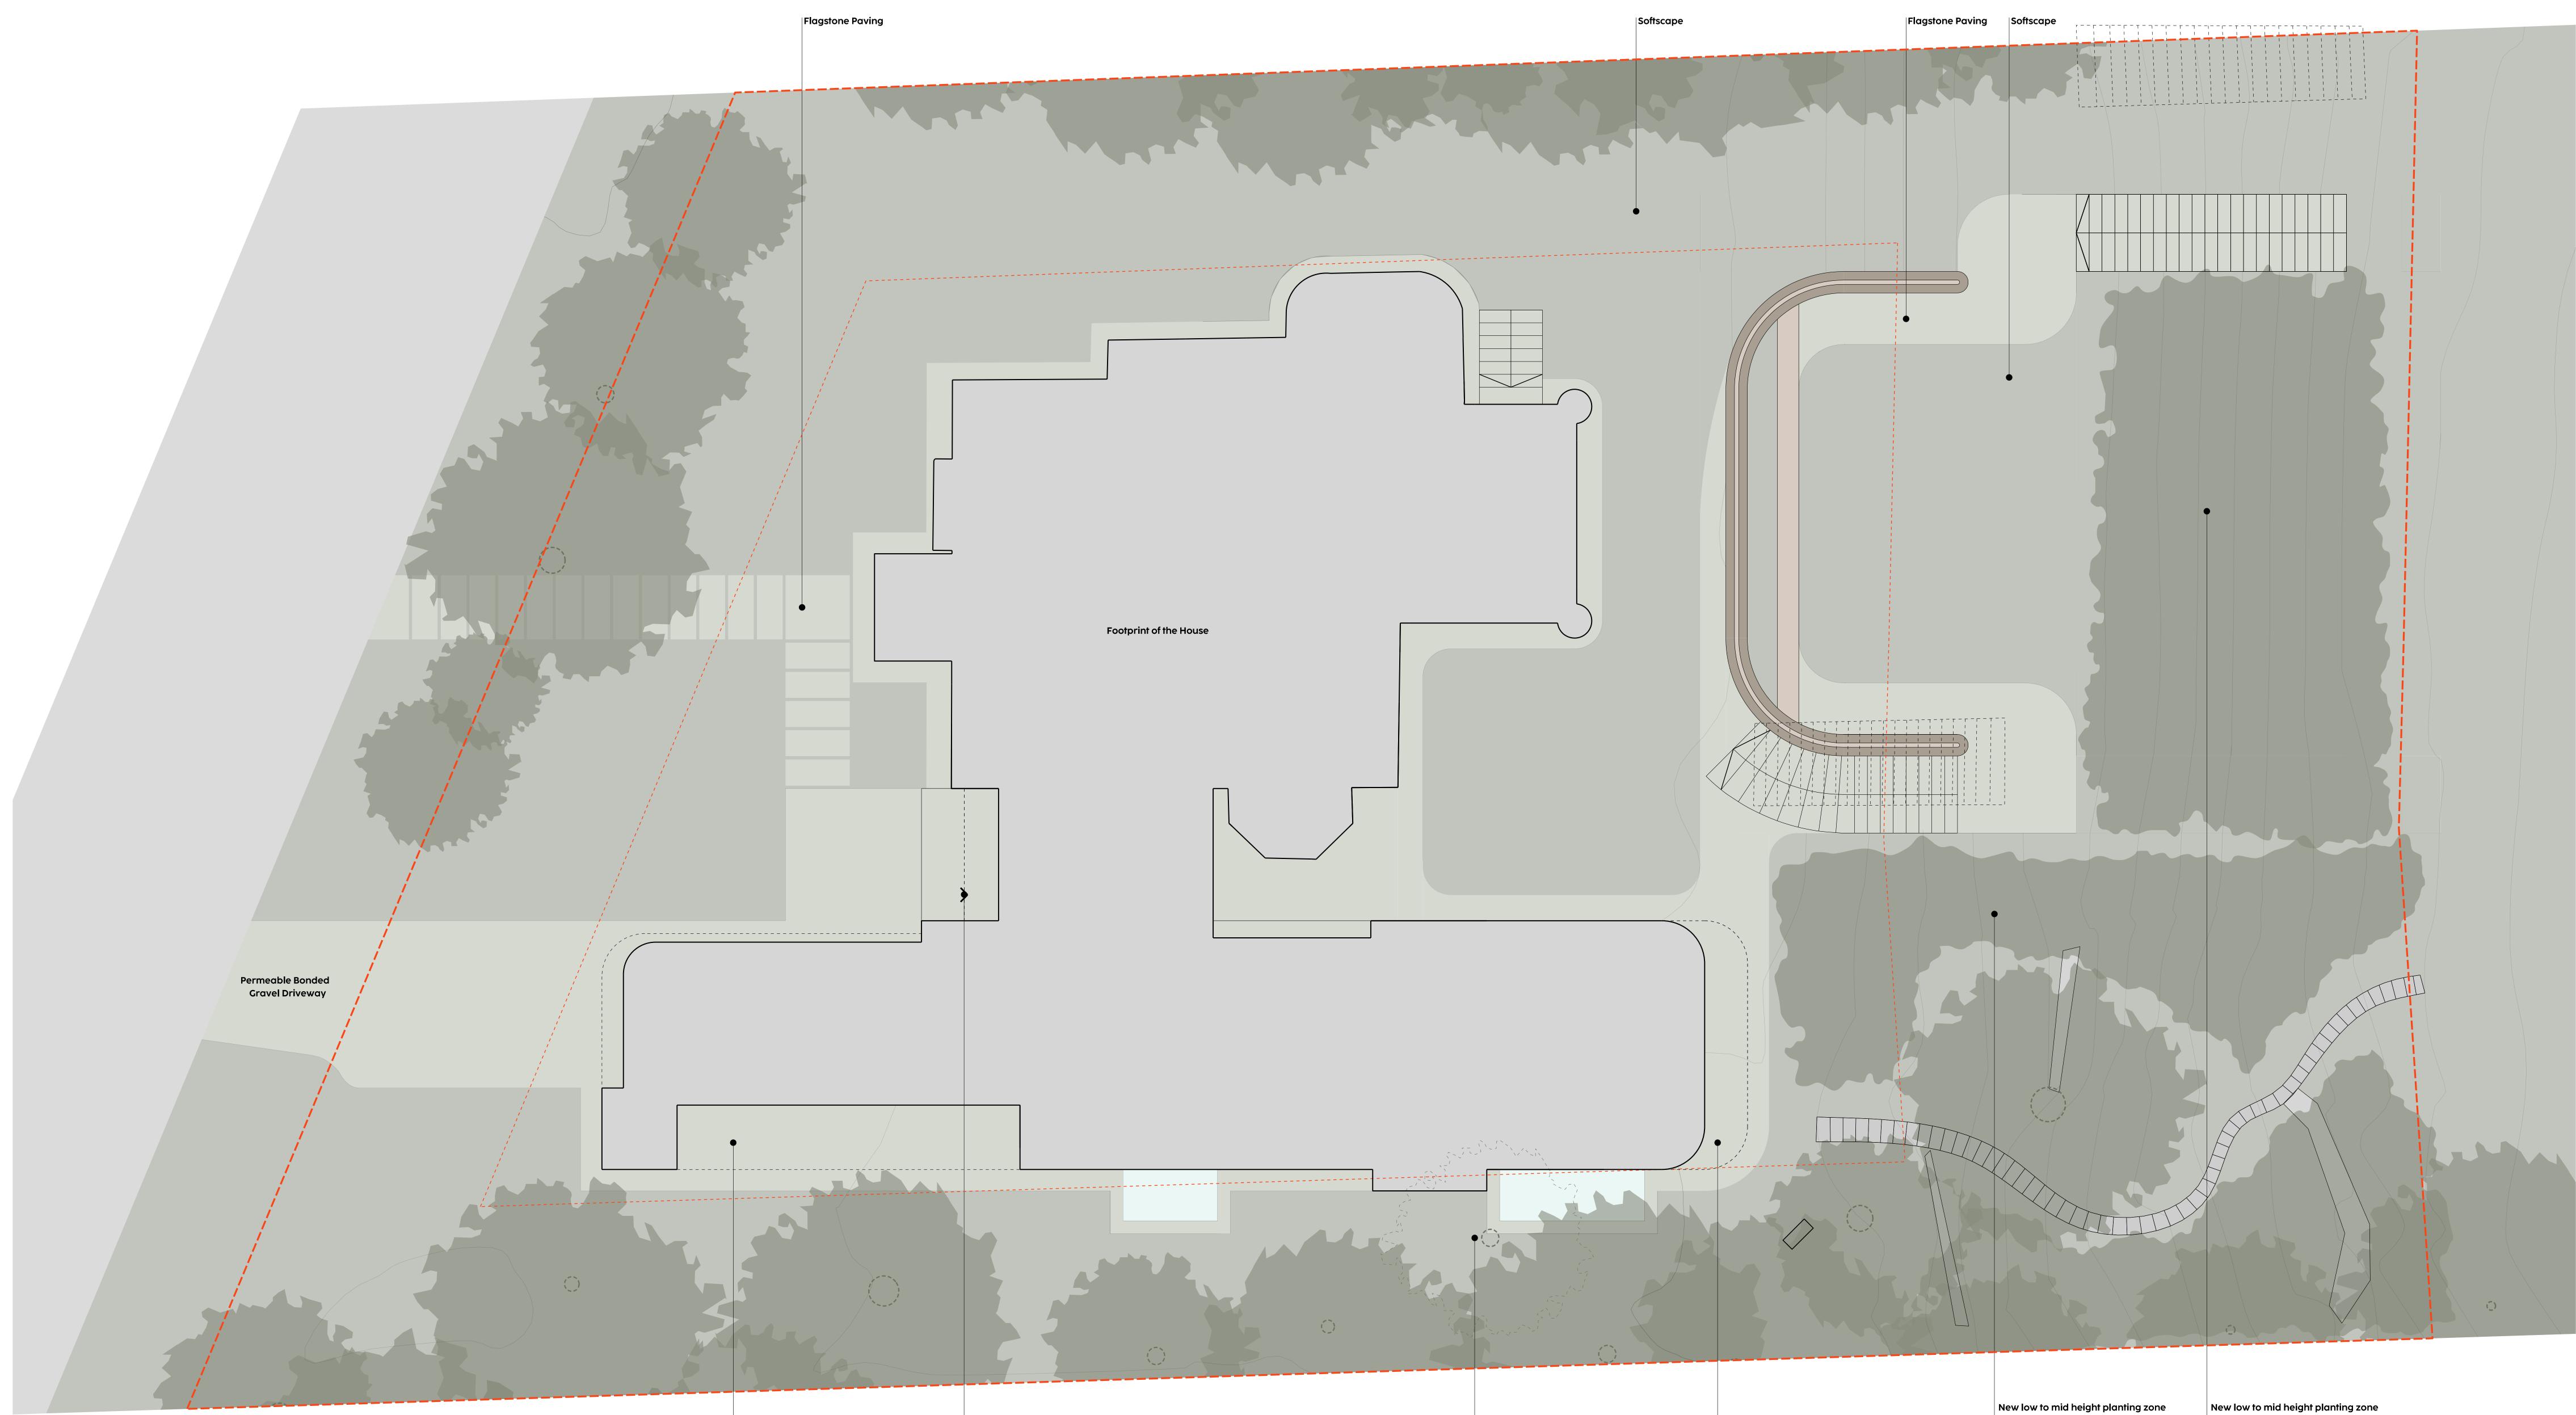

## 

NOTES 1. Do not scale from drawing 2. Site verify all dimensions prior to construction 3. Report all discrepancies to State of Craft immediately 4. Read in conjunction with all other relevant documents and drawings

DRAWING STATUS 2022.08.25 FOR INFORMATION

**Flagstone Paving** 

Entrance

Flagstone Paving Natural Copper

Building Boundary

Tree to be removed

**Flagstone Paving** 

comprised of indigenous species

## NOTE

1 All trees will be preserved unless noted otherwise.

2 All new hard paving shall be flagstone paving.

3 Driveway in bonded gravel.

4. Sofscape to be resolved in a combination of lawn and shrubs.

INFORMATION 9058-A-PL- 011 —