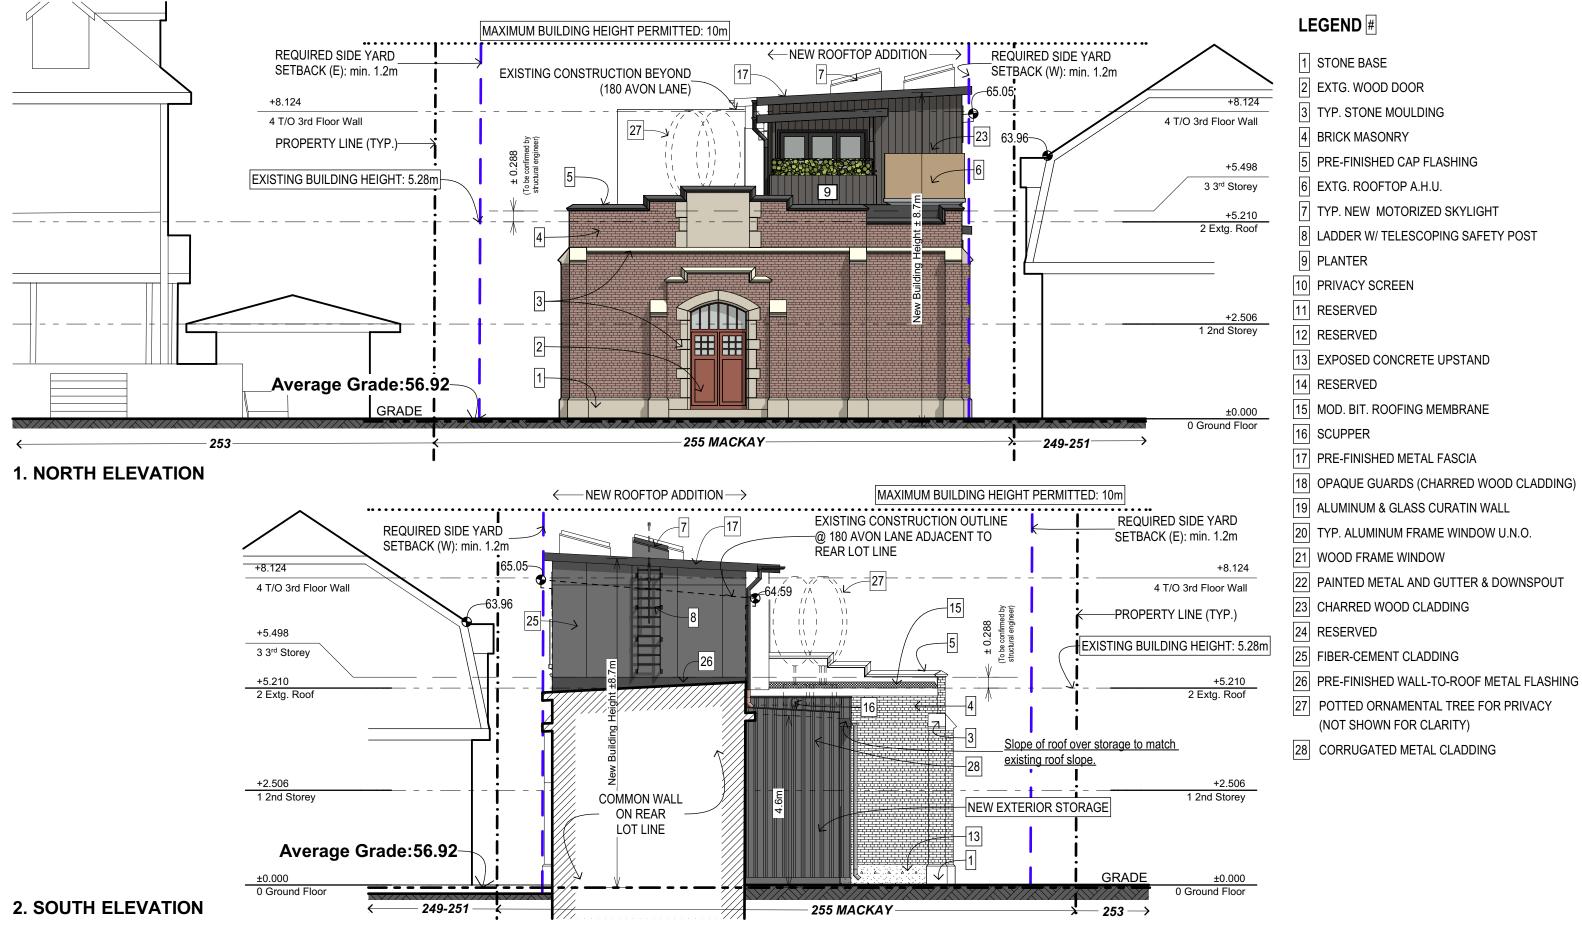

SCALE: 1:100 PROJECT No.: 23081

🙈)RMA+SH architects

NORTH & SOUTH ELEVATIONS - PROPOSED **253 MACKAY - ROOFTOP ADDITION** 

SCALE: 1:100 PROJECT No.: 23081 DATE: 2/9/2024

**DD2.1** 

# LEGEND #

| 1 STONE BASE 2 EXTG. WC   | DOD DOOR 3 TYP. STONE M     | DULDING 4 BRICK MASONRY   | ( 5 PRE-FINISHED CAP FLASH     | IING 6 EXTG. ROOFTOP A.H.U. | 7 TYP. NEW MOTORIZE        |
|---------------------------|-----------------------------|---------------------------|--------------------------------|-----------------------------|----------------------------|
| 9 PLANTER 10 PRIVACY SC   | REEN 11 RESERVED 1          | 2 RESERVED 13 EXPOSED     | CONCRETE UPSTAND 14 RES        | ERVED 15 MOD. BIT. ROOFING  | MEMBRANE 16 SCUPP          |
| 18 OPAQUE GUARDS (CHARRED | WOOD CLADDING) [19] ALUMINU | A & GLASS CURATIN WALL 20 | TYP. ALUMINUM FRAME WINDOW     | U.N.O. 21 WOOD FRAME WIND   | OW 22 PAINTED METAL        |
| 23 CHARRED WOOD CLADDING  | 24 RESERVED 25 FIBER-0      | EMENT CLADDING 26 PRE-    | FINISHED WALL-TO-ROOF METAL FL | ASHING 27 POTTED ORNAMEN    | ITAL TREE FOR PRIVACY (NOT |

ED SKYLIGHT 8 LADDER W/ TELESCOPING SAFETY POST PER 17 PRE-FINISHED METAL FASCIA L AND GUTTER & DOWNSPOUT

T SHOWN FOR CLARITY)

28 CORRUGATED METAL CLADDING

SCALE: 1:100 PROJECT No.: 23081

## LEGEND #

| 1 STONE BASE    | 2 EXTG. WOOD DOOR     | 3 TYP. STONE MOULDING     | 4 BRICK MASONRY   | 5 PRE-FINISHED      | CAP FLASHING     | 6 EXTG. ROOFTOP A.H.U. | 7 TYP. I    | NEW MOTOF    |
|-----------------|-----------------------|---------------------------|-------------------|---------------------|------------------|------------------------|-------------|--------------|
| 9 PLANTER 10    | PRIVACY SCREEN        | 11 RESERVED 12 RESER      | VED 13 EXPOSED CO | DNCRETE UPSTAND     | 14 RESERVED      | 15 MOD. BIT. ROOFING   | MEMBRANE    | 16 SCL       |
| 18 OPAQUE GUARI | DS (CHARRED WOOD CLAD | DING) 19 ALUMINUM & GLASS | CURATIN WALL 20   | TYP. ALUMINUM FRAM  | IE WINDOW U.N.O. | 21 WOOD FRAME WIND     | OW 22       | PAINTED ME   |
| 23 CHARRED WOO  | D CLADDING 24 RESE    | RVED 25 FIBER-CEMENT CL   | ADDING 26 PRE-FI  | NISHED WALL-TO-ROOI | F METAL FLASHING | 27 POTTED ORNAMEN      | TAL TREE FO | R PRIVACY (I |

RIZED SKYLIGHT 8 LADDER W/ TELESCOPING SAFETY POST UPPER 17 PRE-FINISHED METAL FASCIA ETAL AND GUTTER & DOWNSPOUT

(NOT SHOWN FOR CLARITY) 28 CORRUGATED METAL CLADDI

SCALE: 1:100 PROJECT No.: 23081