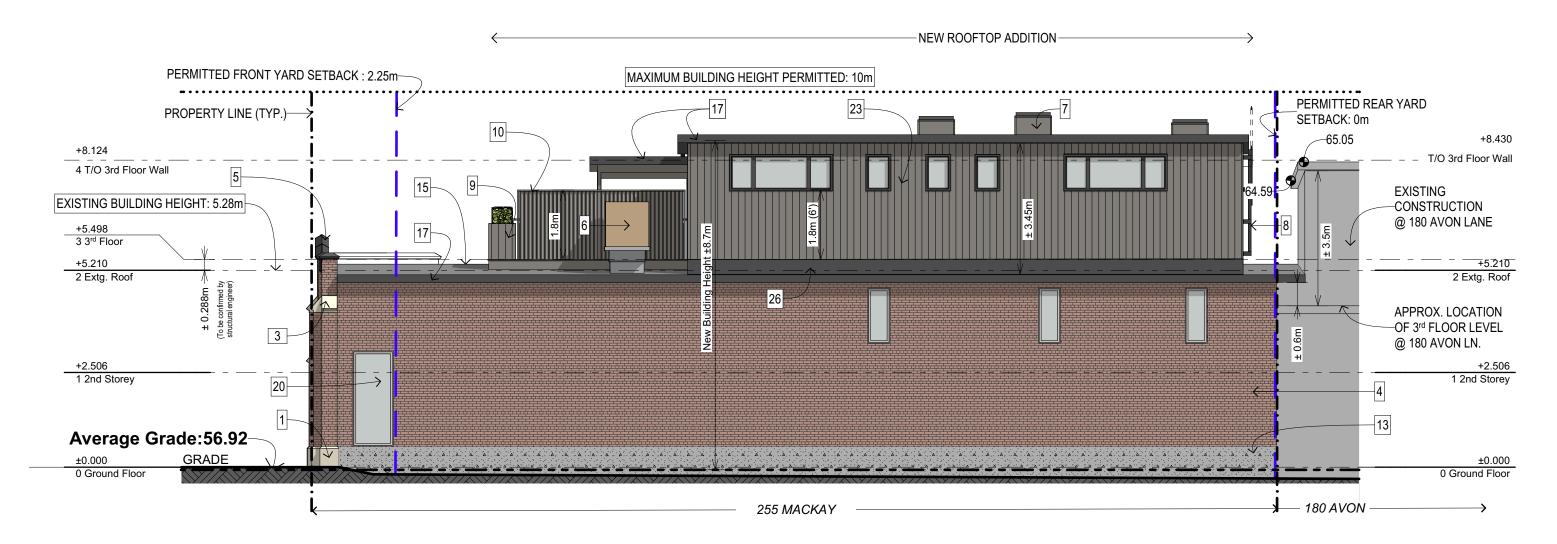

# LEGEND #

| 1 STONE BASE 2 EXTG. WC   | DOD DOOR 3 TYP. STONE M     | DULDING 4 BRICK MASONRY   | ( 5 PRE-FINISHED CAP FLASH     | IING 6 EXTG. ROOFTOP A.H.U. | 7 TYP. NEW MOTORIZE        |
|---------------------------|-----------------------------|---------------------------|--------------------------------|-----------------------------|----------------------------|
| 9 PLANTER 10 PRIVACY SC   | REEN 11 RESERVED 1          | 2 RESERVED 13 EXPOSED     | CONCRETE UPSTAND 14 RES        | ERVED 15 MOD. BIT. ROOFING  | MEMBRANE 16 SCUPP          |
| 18 OPAQUE GUARDS (CHARRED | WOOD CLADDING) [19] ALUMINU | A & GLASS CURATIN WALL 20 | TYP. ALUMINUM FRAME WINDOW     | U.N.O. 21 WOOD FRAME WIND   | OW 22 PAINTED METAL        |
| 23 CHARRED WOOD CLADDING  | 24 RESERVED 25 FIBER-0      | EMENT CLADDING 26 PRE-    | FINISHED WALL-TO-ROOF METAL FL | ASHING 27 POTTED ORNAMEN    | ITAL TREE FOR PRIVACY (NOT |

ED SKYLIGHT 8 LADDER W/ TELESCOPING SAFETY POST PER 17 PRE-FINISHED METAL FASCIA L AND GUTTER & DOWNSPOUT

T SHOWN FOR CLARITY)

28 CORRUGATED METAL CLADDING

SCALE: 1:100 PROJECT No.: 23081

## LEGEND #

| 1 STONE BASE    | 2 EXTG. WOOD DOOR     | 3 TYP. STONE MOULDING     | 4 BRICK MASONRY   | 5 PRE-FINISHED      | CAP FLASHING     | 6 EXTG. ROOFTOP A.H.U. | 7 TYP. I    | NEW MOTOF    |
|-----------------|-----------------------|---------------------------|-------------------|---------------------|------------------|------------------------|-------------|--------------|
| 9 PLANTER 10    | PRIVACY SCREEN        | 11 RESERVED 12 RESER      | VED 13 EXPOSED CO | DNCRETE UPSTAND     | 14 RESERVED      | 15 MOD. BIT. ROOFING   | MEMBRANE    | 16 SCL       |
| 18 OPAQUE GUARI | DS (CHARRED WOOD CLAD | DING) 19 ALUMINUM & GLASS | CURATIN WALL 20   | TYP. ALUMINUM FRAM  | IE WINDOW U.N.O. | 21 WOOD FRAME WIND     | OW 22       | PAINTED ME   |
| 23 CHARRED WOO  | D CLADDING 24 RESE    | RVED 25 FIBER-CEMENT CL   | ADDING 26 PRE-FI  | NISHED WALL-TO-ROOI | F METAL FLASHING | 27 POTTED ORNAMEN      | TAL TREE FO | R PRIVACY (I |

RIZED SKYLIGHT 8 LADDER W/ TELESCOPING SAFETY POST UPPER 17 PRE-FINISHED METAL FASCIA ETAL AND GUTTER & DOWNSPOUT

(NOT SHOWN FOR CLARITY) 28 CORRUGATED METAL CLADDI

SCALE: 1:100 PROJECT No.: 23081