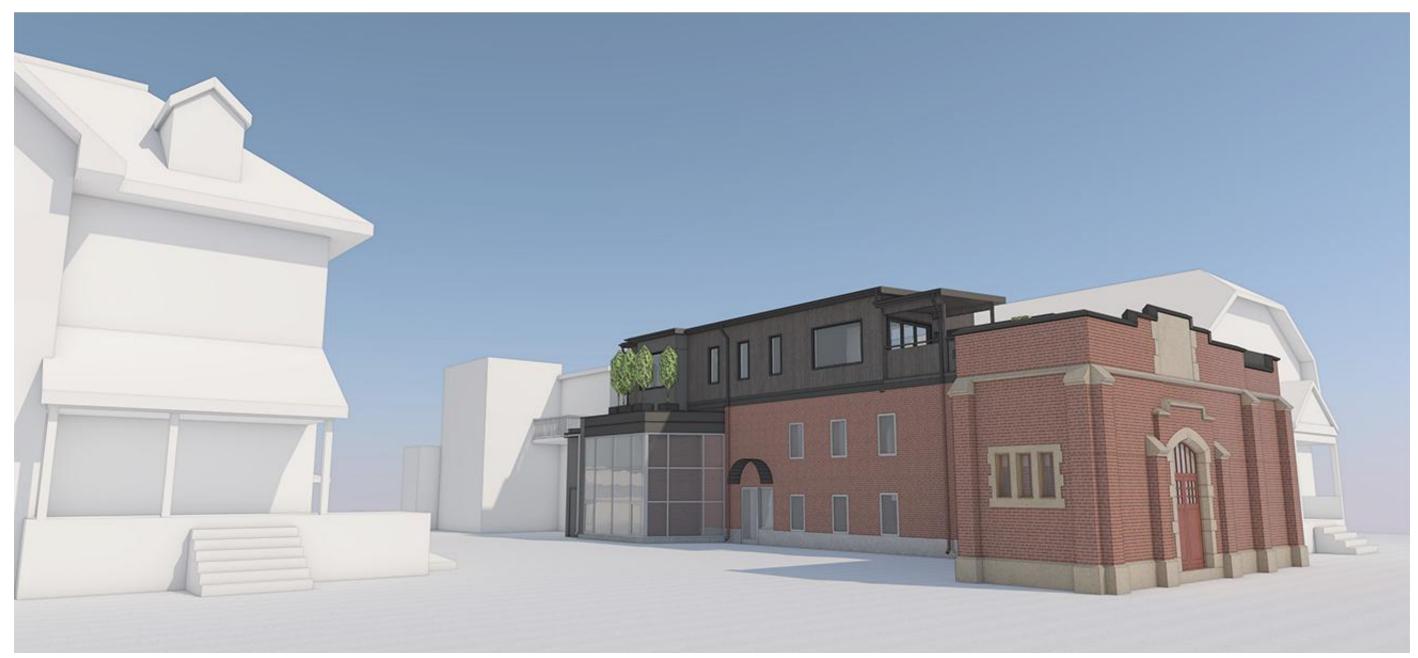

STREET VIEW PERSPECTIVE 253 MACKAY - ROOFTOP ADDITION SCALE: NTS PROJECT No.: 23081

NOTE: VEGETATION AND OTHER URBAN FEATURES (i.e. FENCES, UTILITY POLES, SERVICES, ROADS ETC.) NOT SHOWN FOR CLARITY.

AERIAL VIEW PERSPECTIVE 253 MACKAY - ROOFTOP ADDITION SCALE: NTS PROJECT No.: 23081

245

241

239

233

SCALE: AS SHOWN PROJECT No.: 23081 DATE: 2/9/2024

DD3.1

NOTE: VEGETATION AND OTHER URBAN FEATURES (i.e. FENCES, UTILITY POLES, SERVICES, ROADS ETC.) NOT SHOWN FOR CLARITY.

STREET VIEW PERSPECTIVE - PROPOSED 253 MACKAY - ROOFTOP ADDITION SCALE: NTS PROJECT No.: 23081

NOTE: VEGETATION AND OTHER URBAN FEATURES (i.e. FENCES, UTILITY POLES, SERVICES, ROADS ETC.) NOT SHOWN FOR CLARITY.

AERIAL VIEW PERSPECTIVE - PROPOSED 253 MACKAY - ROOFTOP ADDITION

SCALE: NTS PROJECT No.: 23081