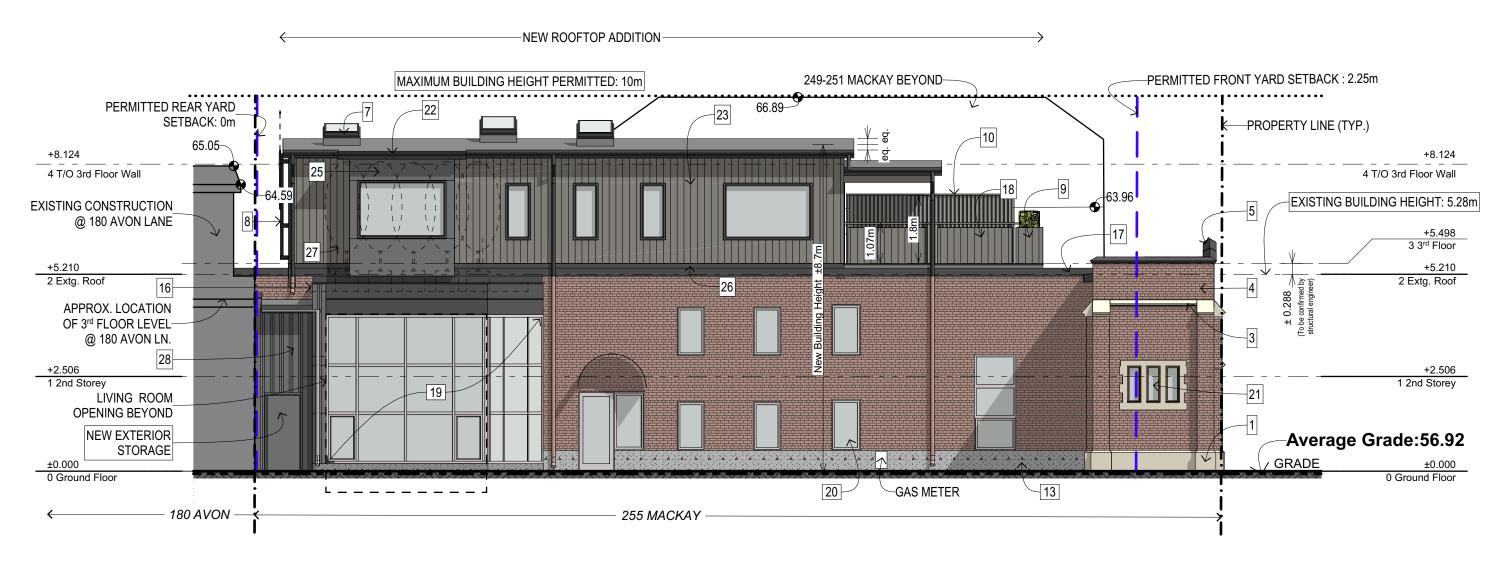

# LEGEND #

| 1 STONE BASE 2 EXTG. WC   | DOD DOOR 3 TYP. STONE M     | DULDING 4 BRICK MASONRY   | ( 5 PRE-FINISHED CAP FLASH     | IING 6 EXTG. ROOFTOP A.H.U. | 7 TYP. NEW MOTORIZE        |
|---------------------------|-----------------------------|---------------------------|--------------------------------|-----------------------------|----------------------------|
| 9 PLANTER 10 PRIVACY SC   | REEN 11 RESERVED 1          | 2 RESERVED 13 EXPOSED     | CONCRETE UPSTAND 14 RES        | ERVED 15 MOD. BIT. ROOFING  | MEMBRANE 16 SCUPP          |
| 18 OPAQUE GUARDS (CHARRED | WOOD CLADDING) [19] ALUMINU | A & GLASS CURATIN WALL 20 | TYP. ALUMINUM FRAME WINDOW     | U.N.O. 21 WOOD FRAME WIND   | OW 22 PAINTED METAL        |
| 23 CHARRED WOOD CLADDING  | 24 RESERVED 25 FIBER-0      | EMENT CLADDING 26 PRE-    | FINISHED WALL-TO-ROOF METAL FL | ASHING 27 POTTED ORNAMEN    | ITAL TREE FOR PRIVACY (NOT |

ED SKYLIGHT 8 LADDER W/ TELESCOPING SAFETY POST PER 17 PRE-FINISHED METAL FASCIA L AND GUTTER & DOWNSPOUT

T SHOWN FOR CLARITY)

28 CORRUGATED METAL CLADDING

SCALE: 1:100 PROJECT No.: 23081

## LEGEND #

| 1 STONE BASE    | 2 EXTG. WOOD DOOR     | 3 TYP. STONE MOULDING     | 4 BRICK MASONRY   | 5 PRE-FINISHED      | CAP FLASHING     | 6 EXTG. ROOFTOP A.H.U. | 7 TYP. I    | NEW MOTOF    |
|-----------------|-----------------------|---------------------------|-------------------|---------------------|------------------|------------------------|-------------|--------------|
| 9 PLANTER 10    | PRIVACY SCREEN        | 11 RESERVED 12 RESER      | VED 13 EXPOSED CO | DNCRETE UPSTAND     | 14 RESERVED      | 15 MOD. BIT. ROOFING   | MEMBRANE    | 16 SCL       |
| 18 OPAQUE GUARI | DS (CHARRED WOOD CLAD | DING) 19 ALUMINUM & GLASS | CURATIN WALL 20   | TYP. ALUMINUM FRAM  | IE WINDOW U.N.O. | 21 WOOD FRAME WIND     | OW 22       | PAINTED ME   |
| 23 CHARRED WOO  | D CLADDING 24 RESE    | RVED 25 FIBER-CEMENT CL   | ADDING 26 PRE-FI  | NISHED WALL-TO-ROOI | F METAL FLASHING | 27 POTTED ORNAMEN      | TAL TREE FO | R PRIVACY (I |

RIZED SKYLIGHT 8 LADDER W/ TELESCOPING SAFETY POST UPPER 17 PRE-FINISHED METAL FASCIA ETAL AND GUTTER & DOWNSPOUT

(NOT SHOWN FOR CLARITY) 28 CORRUGATED METAL CLADDI

SCALE: 1:100 PROJECT No.: 23081