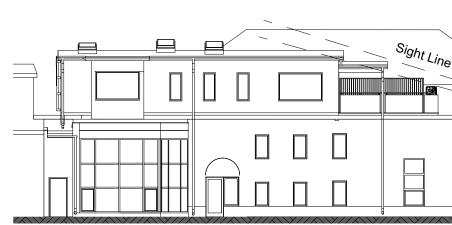

## 1. COSS SECTION S-01 (SCALE 1:100)

### 2. SIGHT LINE DIAGRAM (SCALE 1:200)

# 3. PARTIAL MACKAY STREETSCAPE ELEVATION - EXISTING (SOUTH SIDE, NTS)

MacKay United Church (MacKay & Dufferin) 255

253 MacKay

251-249

247

RMA+SH architects

CROSS SECTION S-01 & STREETSCAPE ELEVATION 253 MACKAY - ROOFTOP ADDITION

| e@/// | High Parap | Sight Line @ Low P                       | <sup>arapet</sup> Wall<br>MacKay St. |  |
|-------|------------|------------------------------------------|--------------------------------------|--|
| XV7.  | Approx     | imate Crown of Road _<br>per Site Survey |                                      |  |

245

241

239

233

SCALE: AS SHOWN PROJECT No.: 23081 DATE: 2/9/2024

DD3.1

NOTE: VEGETATION AND OTHER URBAN FEATURES (i.e. FENCES, UTILITY POLES, SERVICES, ROADS ETC.) NOT SHOWN FOR CLARITY.

STREET VIEW PERSPECTIVE - PROPOSED 253 MACKAY - ROOFTOP ADDITION SCALE: NTS PROJECT No.: 23081