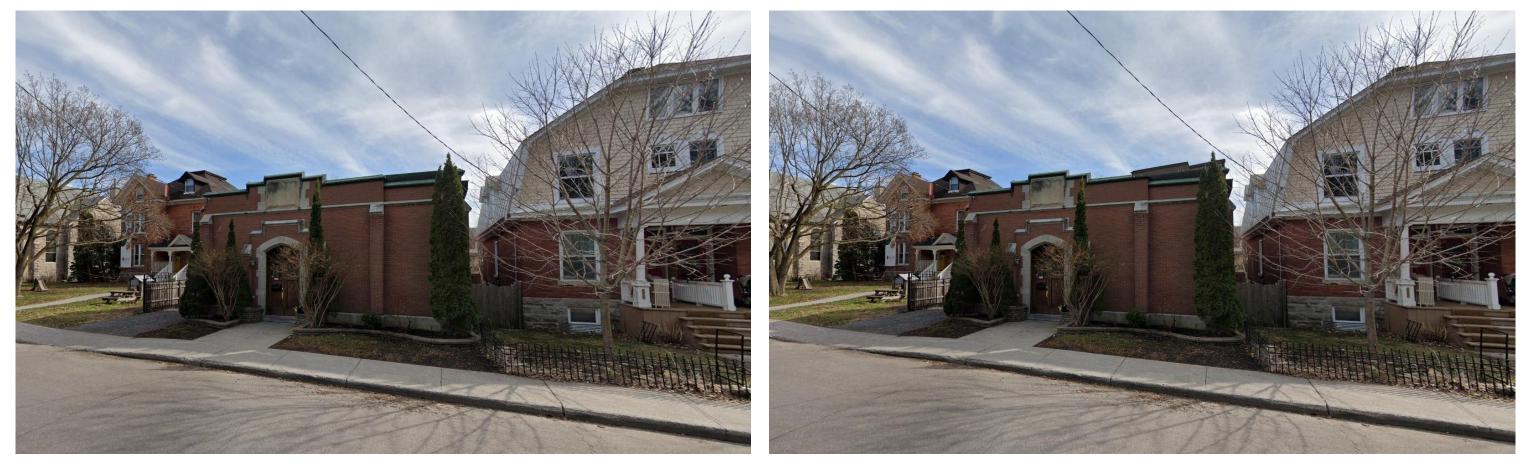

STREET VIEW PERSPECTIVE 253 MACKAY - ROOFTOP ADDITION SCALE: NTS PROJECT No.: 23081

NOTE: VEGETATION AND OTHER URBAN FEATURES (i.e. FENCES, UTILITY POLES, SERVICES, ROADS ETC.) NOT SHOWN FOR CLARITY.

AERIAL VIEW PERSPECTIVE 253 MACKAY - ROOFTOP ADDITION SCALE: NTS PROJECT No.: 23081