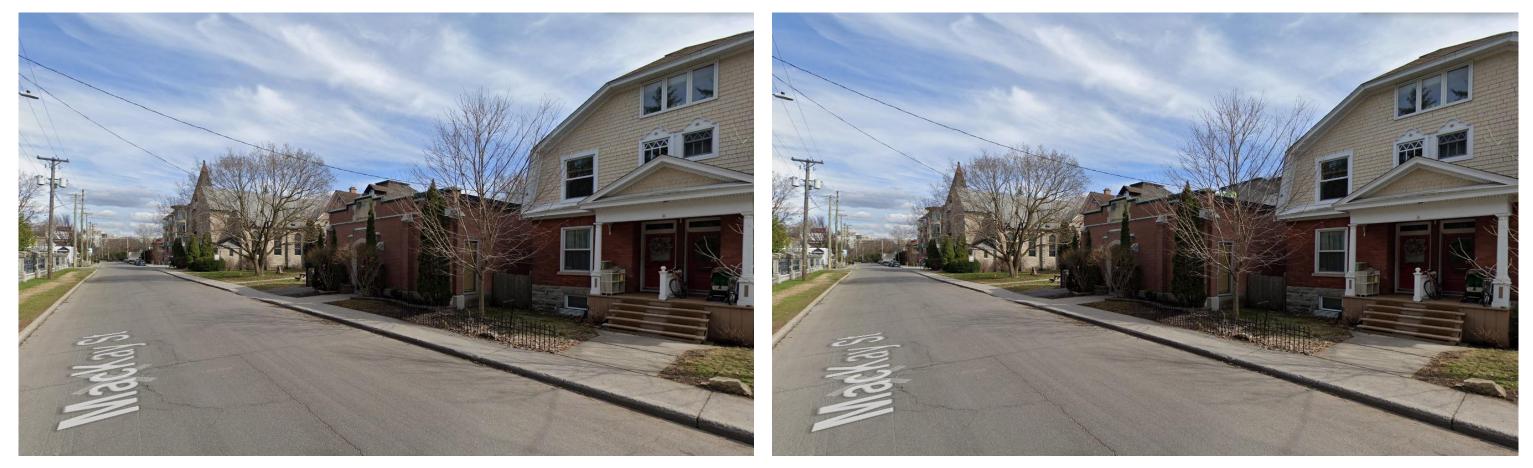

### CONTEXT MAP

**STREET VIEW** 

253 MacKay Street, Ottawa\_ Zoning: R4UD [900]

| _ |     | EXISTING                |                               |                   |                                                       |                           |
|---|-----|-------------------------|-------------------------------|-------------------|-------------------------------------------------------|---------------------------|
|   | No. | Reference               | Provision                     | Requirement       | Existing                                              | Remarks                   |
|   | 1   | T162A, Col.V            | Min Lot Area                  | 180m <sup>2</sup> | 391.7 m <sup>2</sup> (per site survey)                | Complies                  |
|   | 2   | T162A, Col.IV           | Min Lot Width                 | 6m                | 15.55 m                                               | Complies                  |
|   |     | T162A, Col.VII &<br>S3b | Min Front Yard Setback        | 2.25m (Permitted) | 0                                                     | Existing<br>non-complying |
|   | 4   | T162A, Col.X            | Min Interior Side Yard (West) | 1.2m              | minimum 1.44m                                         | Complies                  |
|   | 5   | T162A, Col.X            | Min Interior Side Yard (East) | 1.2m              | minimum 3.30m                                         | Complies                  |
|   | 6   | S138 (1)                | Min Rear Yard Setback         | 0m                | 0m                                                    | Complies                  |
|   | 7   | T162A, Col.VII          | Max Height                    | 10m               | 5.28m<br>( Average grade elevation per S.54 = 56.92 ) | Complies                  |