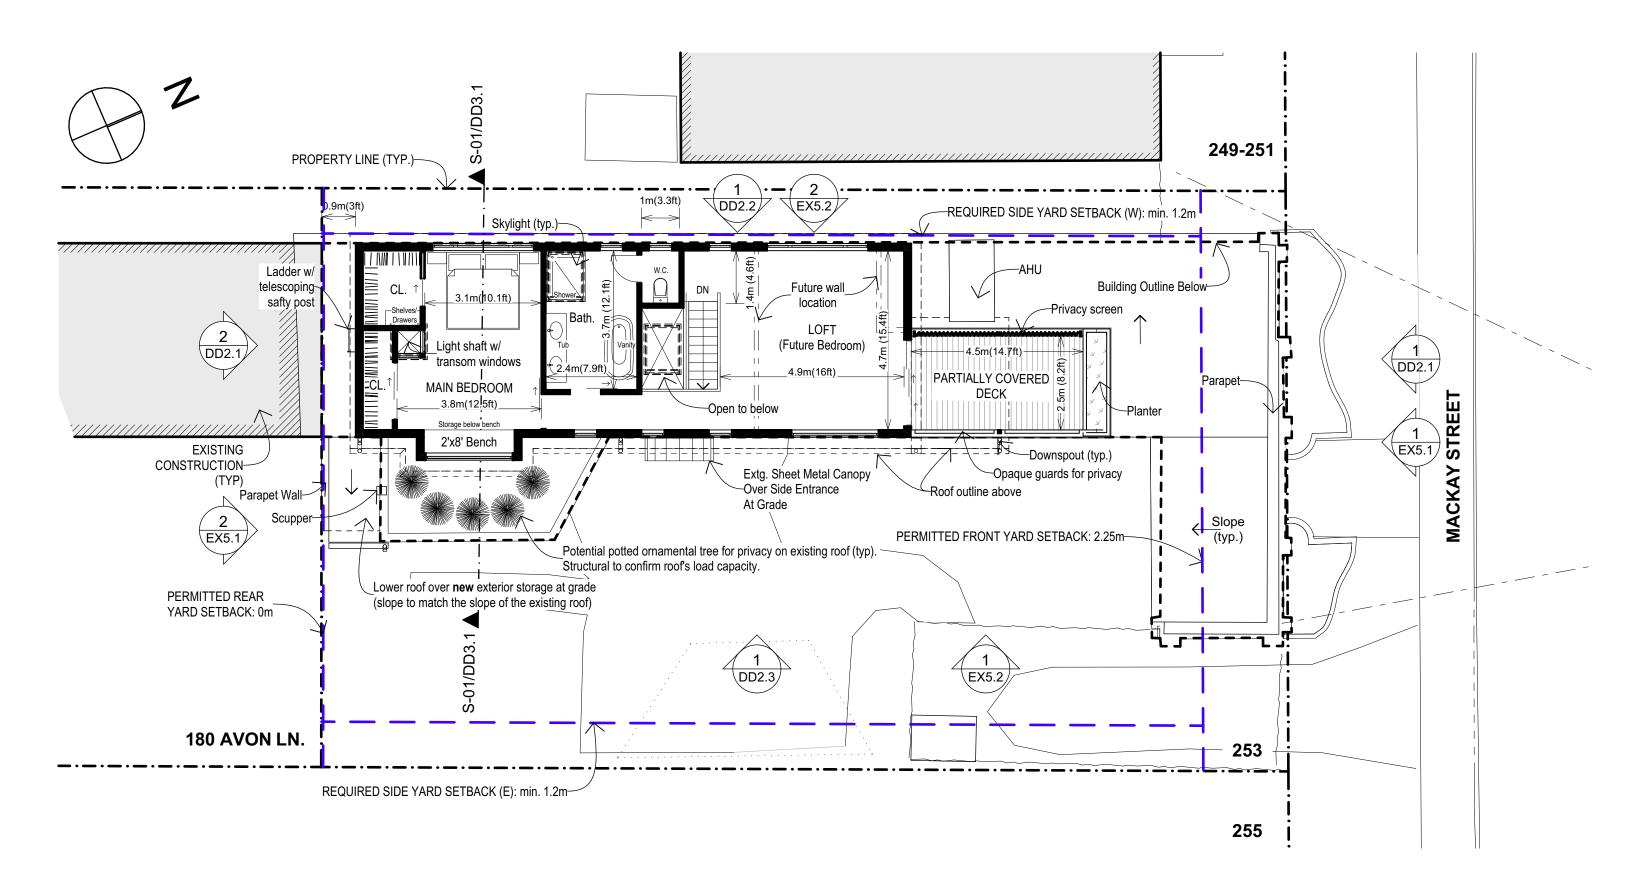

### DRAWINGS LIST

| DRAWIN |                                                                                                                                                                                              |
|--------|----------------------------------------------------------------------------------------------------------------------------------------------------------------------------------------------|
| EX1    | - COVER SHEET                                                                                                                                                                                |
| EX2    | - SITE SURVEY                                                                                                                                                                                |
| EX3    | - SITE PLAN - EXISTING                                                                                                                                                                       |
| EX4.1  | - 1st FLOOR PLAN - EXISTING                                                                                                                                                                  |
| EX4.2  | - 2nd FLOOR PLAN - EXISTING                                                                                                                                                                  |
| EX4.3  | - ROOF PLAN - EXISTING                                                                                                                                                                       |
| EX4.4  | - EXISTING ROOF PICTURES                                                                                                                                                                     |
| EX5.1  | - NORTH & SOUTH ELEVATIONS - EXTG.                                                                                                                                                           |
| EX5.2  | - EAST & WEST ELEVATIONS - EXTG.                                                                                                                                                             |
| EX6.1  | - STREET VIEW PERSPECTIVE                                                                                                                                                                    |
| EX6.2  | - AERIAL VIEW PERSPECTIVE                                                                                                                                                                    |
| DD1.1  | - SITE / 1 <sup>ST</sup> FLOOR PLAN - PROPOSED                                                                                                                                               |
| DD1.2  | - NEW ROOFTOP ADDITION PLAN                                                                                                                                                                  |
| DD1.3  | - ZONING MATRIX                                                                                                                                                                              |
| DD2.1  | - NORTH & SOUTH ELEVATIONS - PROPOSED                                                                                                                                                        |
| DD2.2  | - EAST ELEVATIONS - PROPOSED                                                                                                                                                                 |
| DD2.3  | - WEST ELEVATIONS - PROPOSED                                                                                                                                                                 |
| DD3.1  | <ul> <li>CROSS SECTION S-01 &amp; STREETSCAPE ELEVATION</li> </ul>                                                                                                                           |
| DD4.1  | <ul> <li>STREET VIEW PERSPECTIVE - PROPOSED</li> </ul>                                                                                                                                       |
|        | - AERIAL VIEW PERSPECTIVE - PROPOSED                                                                                                                                                         |
| DD4.3  | <ul> <li>STREET VIEW (E) - PHOTOMONTAGE</li> </ul>                                                                                                                                           |
| DD4.4  | <ul> <li>STREET VIEW (N) - PHOTOMONTAGE</li> </ul>                                                                                                                                           |
| DD4.5  | <ul> <li>STREET VIEW (W) - PHOTOMONTAGE</li> </ul>                                                                                                                                           |
|        | EX1<br>EX2<br>EX3<br>EX4.1<br>EX4.2<br>EX4.3<br>EX4.4<br>EX5.1<br>EX5.2<br>EX6.1<br>EX6.2<br>DD1.1<br>DD1.2<br>DD1.3<br>DD2.1<br>DD2.2<br>DD2.3<br>DD3.1<br>DD4.1<br>DD4.2<br>DD4.3<br>DD4.4 |