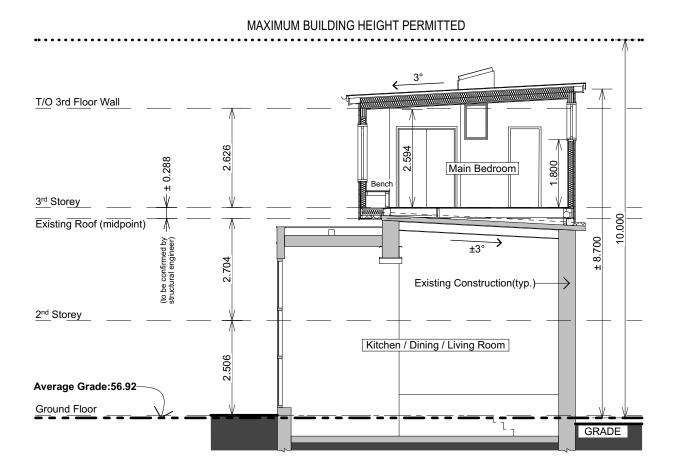

## 1. COSS SECTION S-01 (SCALE 1:100)

### CONTEXT MAP

**STREET VIEW** 

253 MacKay Street, Ottawa\_ Zoning: R4UD [900]

| _ |     | EXISTING                |                               |                   |                                                       |                           |
|---|-----|-------------------------|-------------------------------|-------------------|-------------------------------------------------------|---------------------------|
|   | No. | Reference               | Provision                     | Requirement       | Existing                                              | Remarks                   |
|   | 1   | T162A, Col.V            | Min Lot Area                  | 180m <sup>2</sup> | 391.7 m <sup>2</sup> (per site survey)                | Complies                  |
|   | 2   | T162A, Col.IV           | Min Lot Width                 | 6m                | 15.55 m                                               | Complies                  |
|   |     | T162A, Col.VII &<br>S3b | Min Front Yard Setback        | 2.25m (Permitted) | 0                                                     | Existing<br>non-complying |
|   | 4   | T162A, Col.X            | Min Interior Side Yard (West) | 1.2m              | minimum 1.44m                                         | Complies                  |
|   | 5   | T162A, Col.X            | Min Interior Side Yard (East) | 1.2m              | minimum 3.30m                                         | Complies                  |
|   | 6   | S138 (1)                | Min Rear Yard Setback         | 0m                | 0m                                                    | Complies                  |
|   | 7   | T162A, Col.VII          | Max Height                    | 10m               | 5.28m<br>( Average grade elevation per S.54 = 56.92 ) | Complies                  |