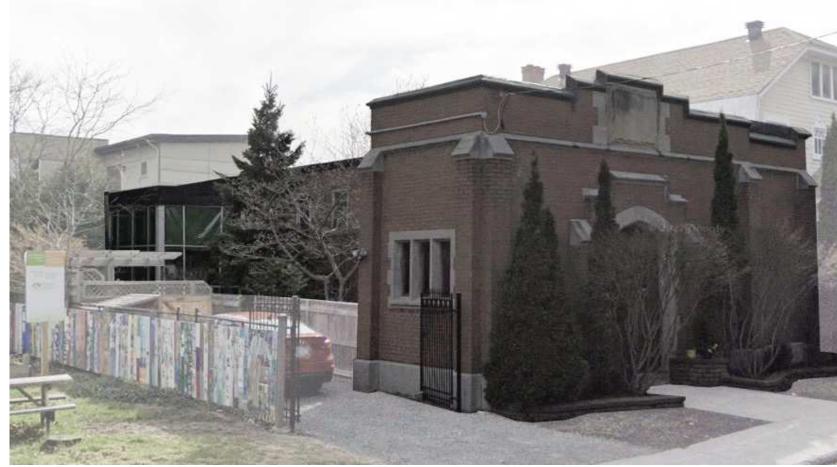

## SITE SURVEY 253 MACKAY - ROOFTOP ADDITION

SCALE: 1:100 PROJECT No.: 23081 DATE: 2/9/2024

EX2

SCALE: 1:100 PROJECT No.: 23081 DATE: 2/9/2024

EX3

1. OFFSET EAVES VISIBLE AT PARTY WALL (WEST ELEVATION)

2. OFFSET EAVES VISIBLE AT PARTY WALL (EAST ELEVATION)