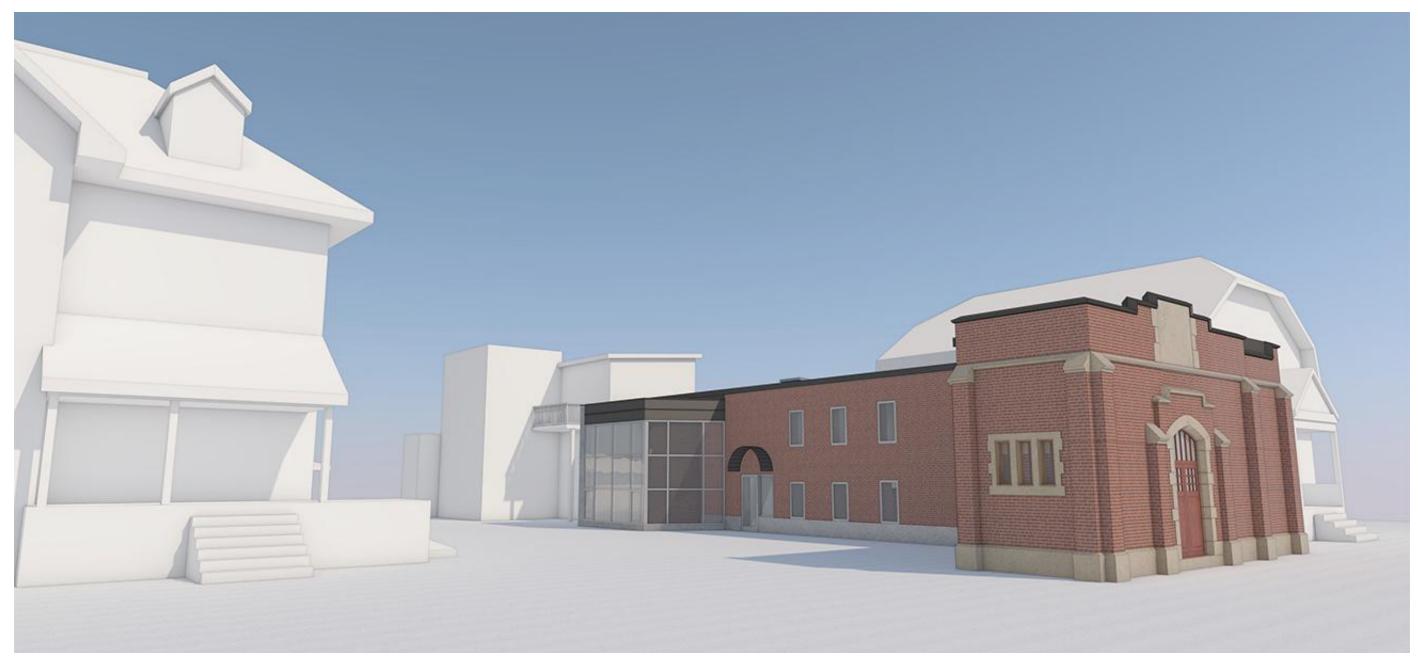

STREET VIEW PERSPECTIVE 253 MACKAY - ROOFTOP ADDITION SCALE: NTS PROJECT No.: 23081

NOTE: VEGETATION AND OTHER URBAN FEATURES (i.e. FENCES, UTILITY POLES, SERVICES, ROADS ETC.) NOT SHOWN FOR CLARITY.

AERIAL VIEW PERSPECTIVE 253 MACKAY - ROOFTOP ADDITION SCALE: NTS PROJECT No.: 23081

245

241

239

233

SCALE: AS SHOWN PROJECT No.: 23081 DATE: 2/9/2024

DD3.1

NOTE: VEGETATION AND OTHER URBAN FEATURES (i.e. FENCES, UTILITY POLES, SERVICES, ROADS ETC.) NOT SHOWN FOR CLARITY.

STREET VIEW PERSPECTIVE - PROPOSED 253 MACKAY - ROOFTOP ADDITION SCALE: NTS PROJECT No.: 23081