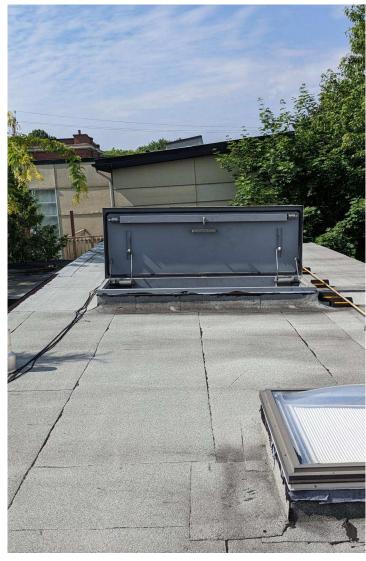

EXISTING ROOF PICTURES 253 MACKAY - ROOFTOP ADDITION

SCALE: 1:100 PROJECT No.: 23081 DATE: 2/9/2024

EX4.4

RMA+SH architects

NORTH & SOUTH ELEVATIONS - EXISTING 253 MACKAY - ROOFTOP ADDITION

PROJECT No.: 23081