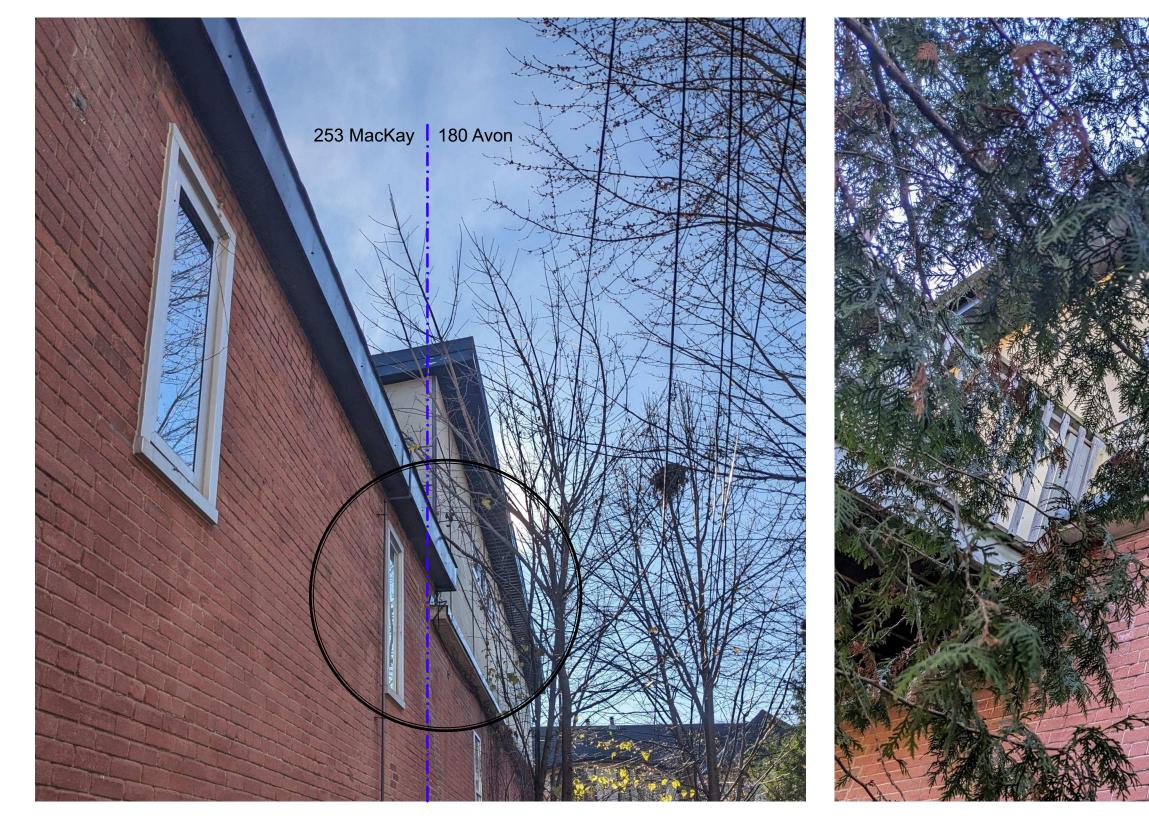

## SITE SURVEY 253 MACKAY - ROOFTOP ADDITION

SCALE: 1:100 PROJECT No.: 23081 DATE: 2/9/2024

EX2

SCALE: 1:100 PROJECT No.: 23081 DATE: 2/9/2024

EX3

1. OFFSET EAVES VISIBLE AT PARTY WALL (WEST ELEVATION)

2. OFFSET EAVES VISIBLE AT PARTY WALL (EAST ELEVATION)