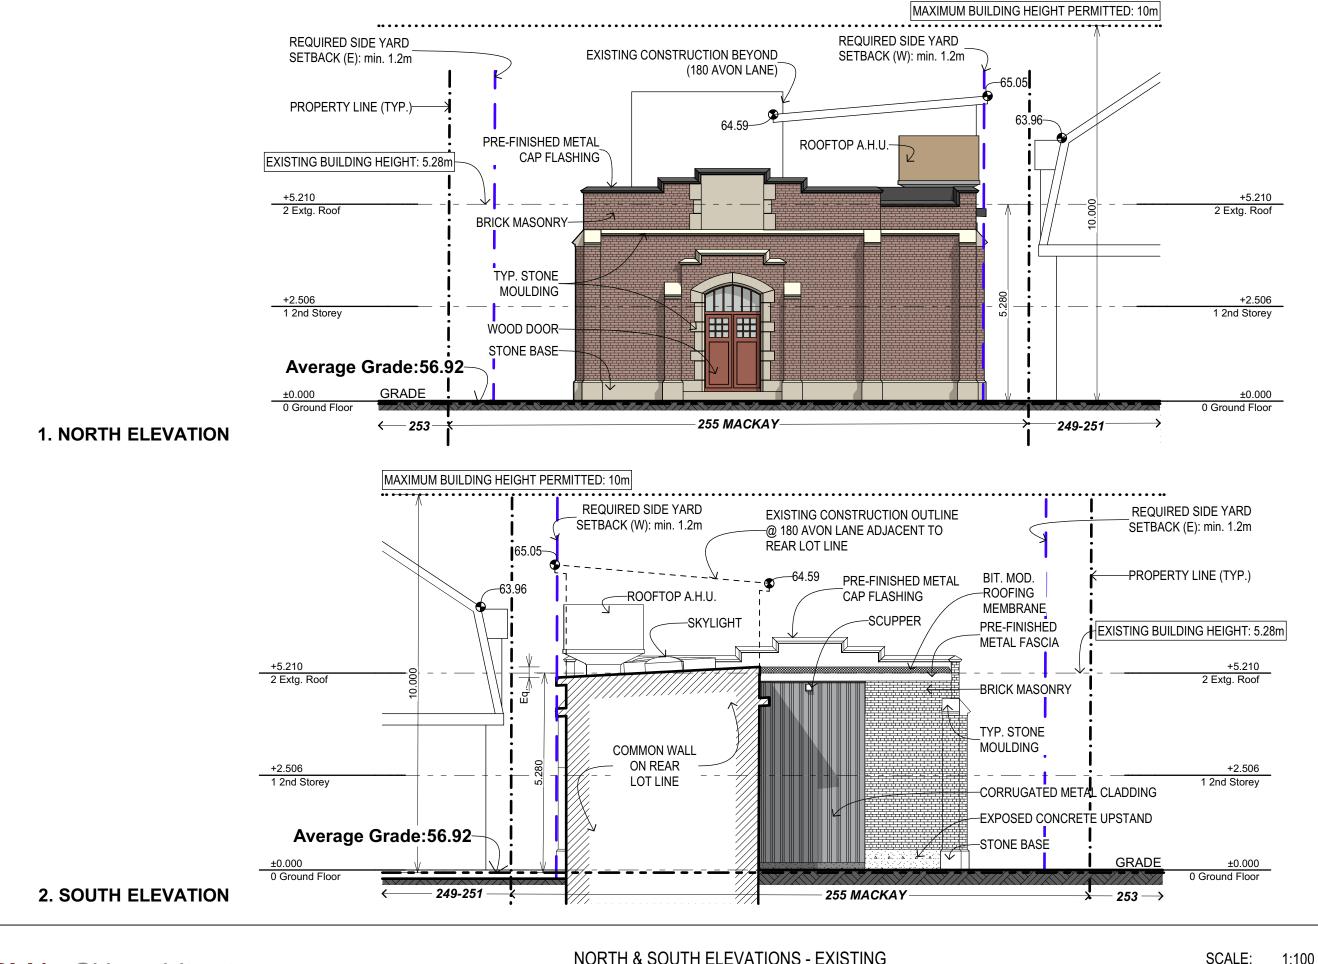

### CONTEXT MAP

**STREET VIEW** 

253 MacKay Street, Ottawa\_ Zoning: R4UD [900]

| _ |     | EXISTING                |                               |                   |                                                       |                           |
|---|-----|-------------------------|-------------------------------|-------------------|-------------------------------------------------------|---------------------------|
|   | No. | Reference               | Provision                     | Requirement       | Existing                                              | Remarks                   |
|   | 1   | T162A, Col.V            | Min Lot Area                  | 180m <sup>2</sup> | 391.7 m <sup>2</sup> (per site survey)                | Complies                  |
|   | 2   | T162A, Col.IV           | Min Lot Width                 | 6m                | 15.55 m                                               | Complies                  |
|   |     | T162A, Col.VII &<br>S3b | Min Front Yard Setback        | 2.25m (Permitted) | 0                                                     | Existing<br>non-complying |
|   | 4   | T162A, Col.X            | Min Interior Side Yard (West) | 1.2m              | minimum 1.44m                                         | Complies                  |
|   | 5   | T162A, Col.X            | Min Interior Side Yard (East) | 1.2m              | minimum 3.30m                                         | Complies                  |
|   | 6   | S138 (1)                | Min Rear Yard Setback         | 0m                | 0m                                                    | Complies                  |
|   | 7   | T162A, Col.VII          | Max Height                    | 10m               | 5.28m<br>( Average grade elevation per S.54 = 56.92 ) | Complies                  |

EXISTING ROOF PICTURES 253 MACKAY - ROOFTOP ADDITION

SCALE: 1:100 PROJECT No.: 23081 DATE: 2/9/2024

EX4.4

RMA+SH architects

NORTH & SOUTH ELEVATIONS - EXISTING 253 MACKAY - ROOFTOP ADDITION

PROJECT No.: 23081