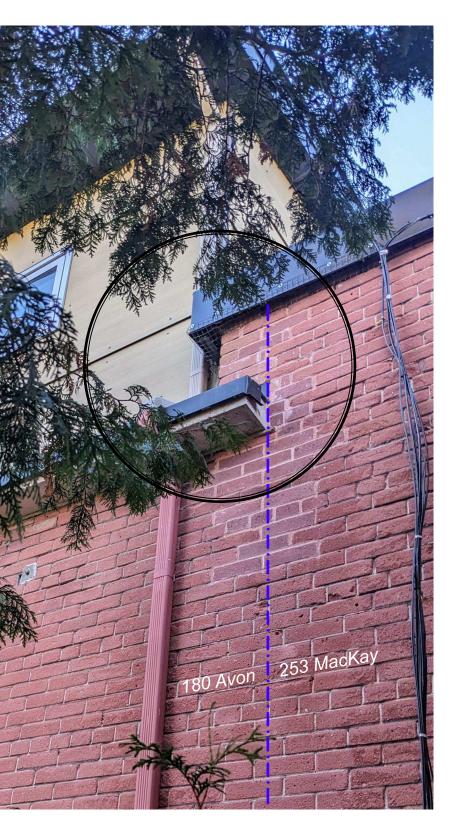

## SITE SURVEY 253 MACKAY - ROOFTOP ADDITION

SCALE: 1:100 PROJECT No.: 23081 DATE: 2/9/2024

EX2

SCALE: 1:100 PROJECT No.: 23081 DATE: 2/9/2024

EX3

1. OFFSET EAVES VISIBLE AT PARTY WALL (WEST ELEVATION)

2. OFFSET EAVES VISIBLE AT PARTY WALL (EAST ELEVATION)