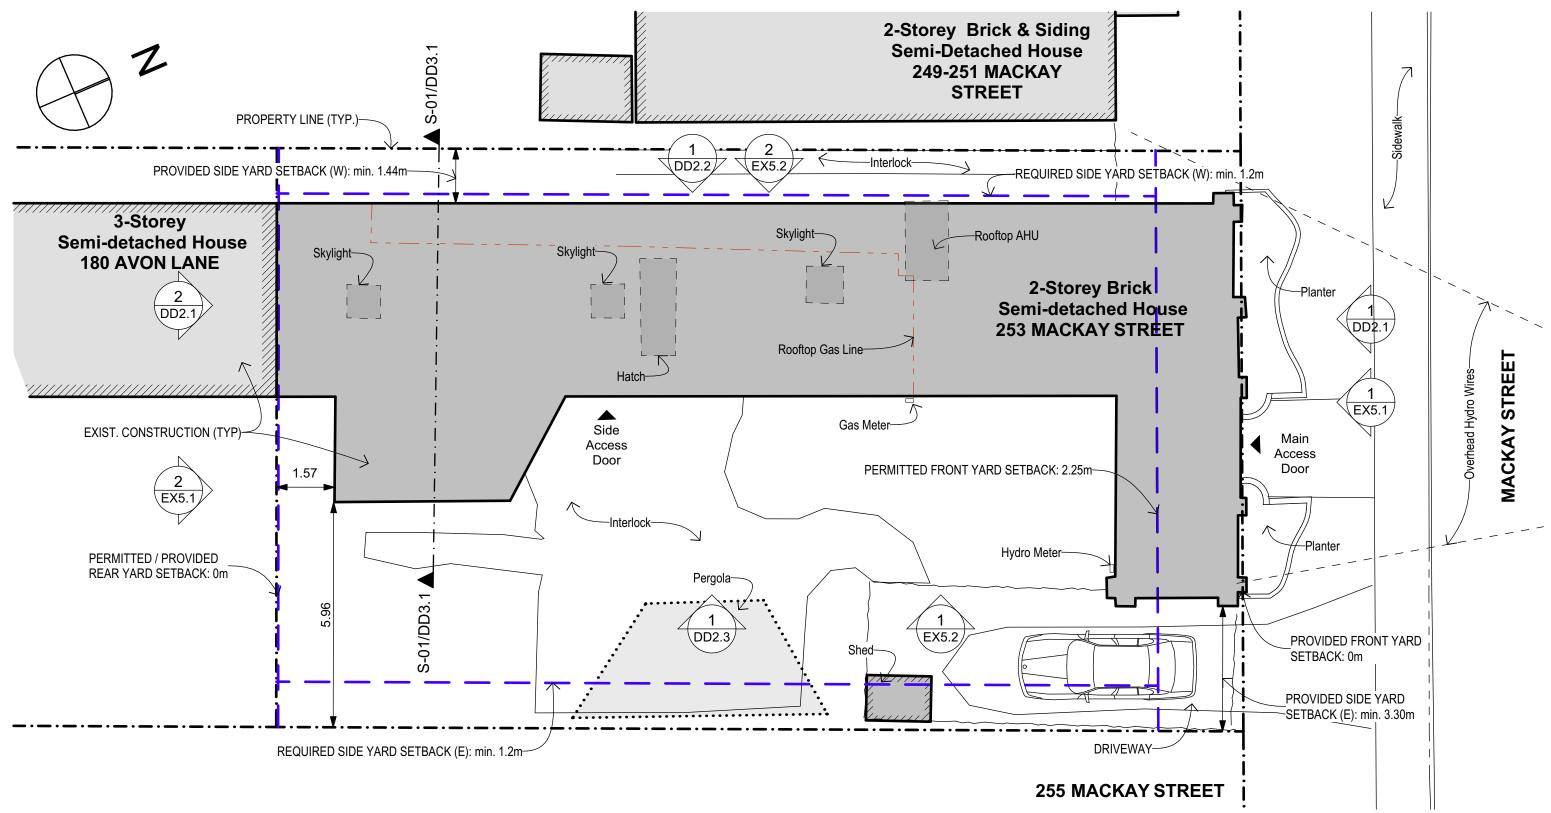

### CONTEXT MAP

**STREET VIEW** 

253 MacKay Street, Ottawa\_ Zoning: R4UD [900]

| _ |     | EXISTING                |                               |                   |                                                       |                           |
|---|-----|-------------------------|-------------------------------|-------------------|-------------------------------------------------------|---------------------------|
|   | No. | Reference               | Provision                     | Requirement       | Existing                                              | Remarks                   |
|   | 1   | T162A, Col.V            | Min Lot Area                  | 180m <sup>2</sup> | 391.7 m <sup>2</sup> (per site survey)                | Complies                  |
|   | 2   | T162A, Col.IV           | Min Lot Width                 | 6m                | 15.55 m                                               | Complies                  |
|   |     | T162A, Col.VII &<br>S3b | Min Front Yard Setback        | 2.25m (Permitted) | 0                                                     | Existing<br>non-complying |
|   | 4   | T162A, Col.X            | Min Interior Side Yard (West) | 1.2m              | minimum 1.44m                                         | Complies                  |
|   | 5   | T162A, Col.X            | Min Interior Side Yard (East) | 1.2m              | minimum 3.30m                                         | Complies                  |
|   | 6   | S138 (1)                | Min Rear Yard Setback         | 0m                | 0m                                                    | Complies                  |
|   | 7   | T162A, Col.VII          | Max Height                    | 10m               | 5.28m<br>( Average grade elevation per S.54 = 56.92 ) | Complies                  |

## SITE SURVEY 253 MACKAY - ROOFTOP ADDITION

SCALE: 1:100 PROJECT No.: 23081 DATE: 2/9/2024

EX2

SCALE: 1:100 PROJECT No.: 23081 DATE: 2/9/2024

EX3

1. OFFSET EAVES VISIBLE AT PARTY WALL (WEST ELEVATION)

2. OFFSET EAVES VISIBLE AT PARTY WALL (EAST ELEVATION)