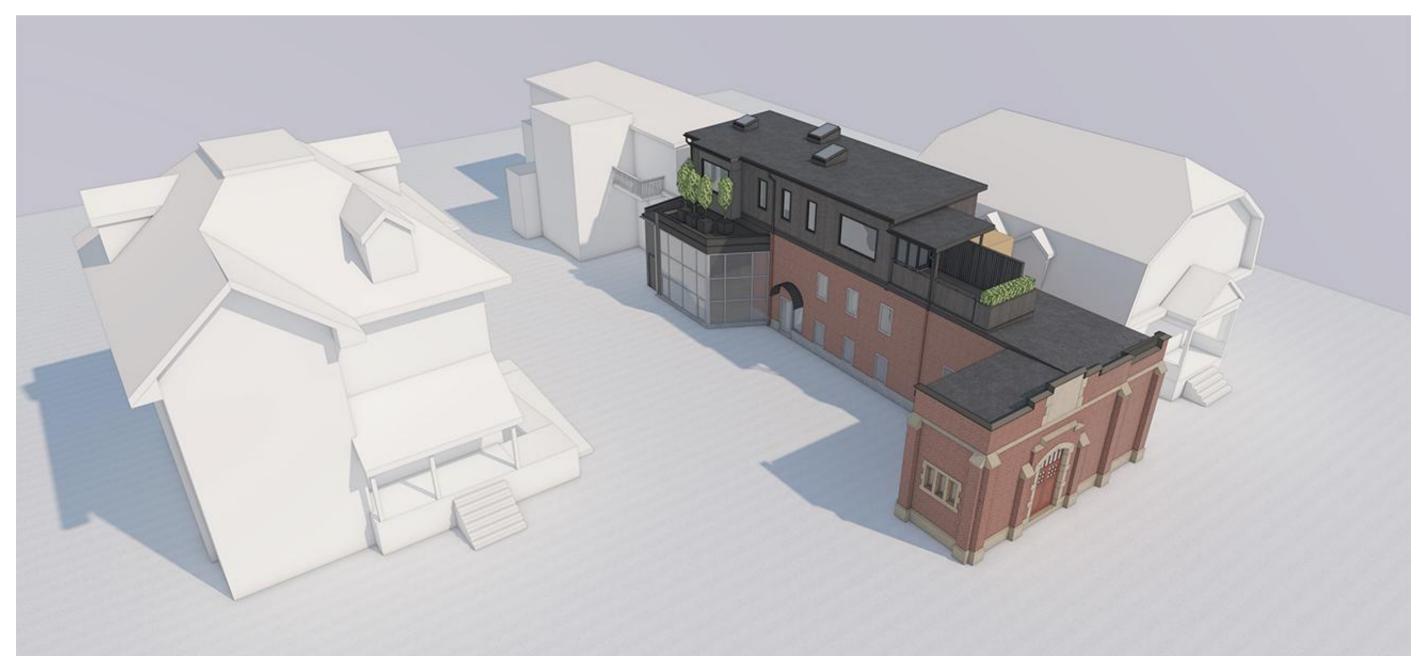

STREET VIEW PERSPECTIVE 253 MACKAY - ROOFTOP ADDITION SCALE: NTS PROJECT No.: 23081

NOTE: VEGETATION AND OTHER URBAN FEATURES (i.e. FENCES, UTILITY POLES, SERVICES, ROADS ETC.) NOT SHOWN FOR CLARITY.

AERIAL VIEW PERSPECTIVE 253 MACKAY - ROOFTOP ADDITION SCALE: NTS PROJECT No.: 23081

245

241

239

233

SCALE: AS SHOWN PROJECT No.: 23081 DATE: 2/9/2024

DD3.1

NOTE: VEGETATION AND OTHER URBAN FEATURES (i.e. FENCES, UTILITY POLES, SERVICES, ROADS ETC.) NOT SHOWN FOR CLARITY.

STREET VIEW PERSPECTIVE - PROPOSED 253 MACKAY - ROOFTOP ADDITION SCALE: NTS PROJECT No.: 23081

NOTE: VEGETATION AND OTHER URBAN FEATURES (i.e. FENCES, UTILITY POLES, SERVICES, ROADS ETC.) NOT SHOWN FOR CLARITY.

AERIAL VIEW PERSPECTIVE - PROPOSED 253 MACKAY - ROOFTOP ADDITION

SCALE: NTS PROJECT No.: 23081