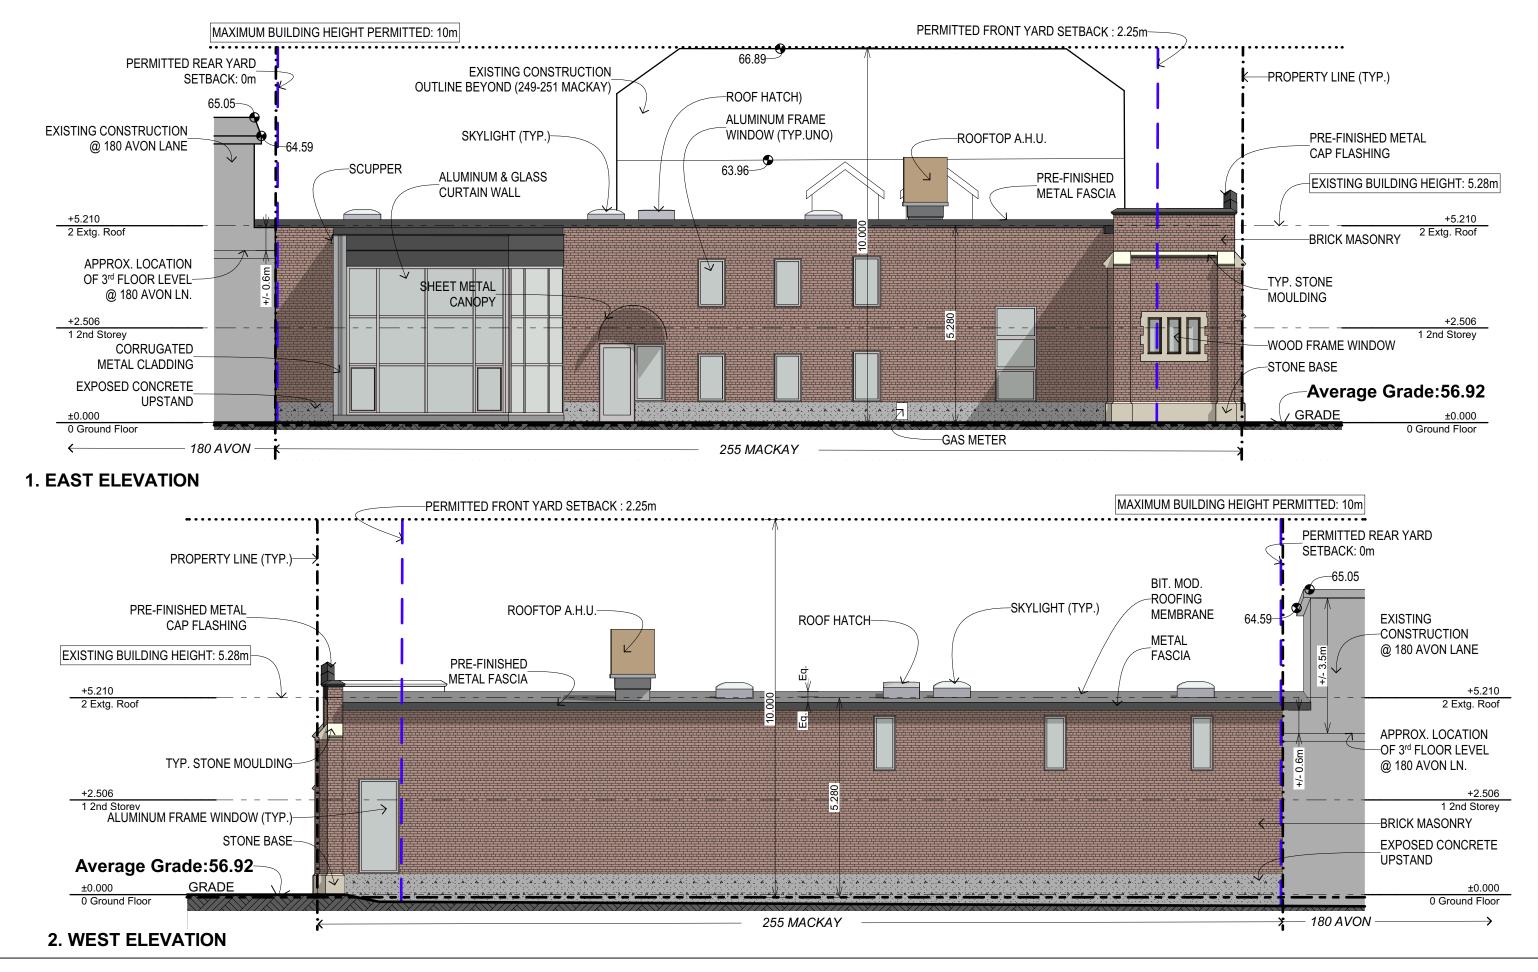

SCALE: 1:100 PROJECT No.: 23081

🙈)RMA+SH architects

NORTH & SOUTH ELEVATIONS - PROPOSED **253 MACKAY - ROOFTOP ADDITION** 

SCALE: 1:100 PROJECT No.: 23081 DATE: 2/9/2024

**DD2.1** 

# LEGEND #

| 1 STONE BASE 2 EXTG. WC   | DOD DOOR 3 TYP. STONE M     | DULDING 4 BRICK MASONRY   | ( 5 PRE-FINISHED CAP FLASH     | IING 6 EXTG. ROOFTOP A.H.U. | 7 TYP. NEW MOTORIZE        |
|---------------------------|-----------------------------|---------------------------|--------------------------------|-----------------------------|----------------------------|
| 9 PLANTER 10 PRIVACY SC   | REEN 11 RESERVED 1          | 2 RESERVED 13 EXPOSED     | CONCRETE UPSTAND 14 RES        | ERVED 15 MOD. BIT. ROOFING  | MEMBRANE 16 SCUPP          |
| 18 OPAQUE GUARDS (CHARRED | WOOD CLADDING) [19] ALUMINU | A & GLASS CURATIN WALL 20 | TYP. ALUMINUM FRAME WINDOW     | U.N.O. 21 WOOD FRAME WIND   | OW 22 PAINTED METAL        |
| 23 CHARRED WOOD CLADDING  | 24 RESERVED 25 FIBER-0      | EMENT CLADDING 26 PRE-    | FINISHED WALL-TO-ROOF METAL FL | ASHING 27 POTTED ORNAMEN    | ITAL TREE FOR PRIVACY (NOT |

ED SKYLIGHT 8 LADDER W/ TELESCOPING SAFETY POST PER 17 PRE-FINISHED METAL FASCIA L AND GUTTER & DOWNSPOUT

T SHOWN FOR CLARITY)

28 CORRUGATED METAL CLADDING

SCALE: 1:100 PROJECT No.: 23081

## LEGEND #

| 1 STONE BASE    | 2 EXTG. WOOD DOOR     | 3 TYP. STONE MOULDING     | 4 BRICK MASONRY   | 5 PRE-FINISHED      | CAP FLASHING     | 6 EXTG. ROOFTOP A.H.U. | 7 TYP. I    | NEW MOTOF    |
|-----------------|-----------------------|---------------------------|-------------------|---------------------|------------------|------------------------|-------------|--------------|
| 9 PLANTER 10    | PRIVACY SCREEN        | 11 RESERVED 12 RESER      | VED 13 EXPOSED CO | DNCRETE UPSTAND     | 14 RESERVED      | 15 MOD. BIT. ROOFING   | MEMBRANE    | 16 SCL       |
| 18 OPAQUE GUARI | DS (CHARRED WOOD CLAD | DING) 19 ALUMINUM & GLASS | CURATIN WALL 20   | TYP. ALUMINUM FRAM  | IE WINDOW U.N.O. | 21 WOOD FRAME WIND     | OW 22       | PAINTED ME   |
| 23 CHARRED WOO  | D CLADDING 24 RESE    | RVED 25 FIBER-CEMENT CL   | ADDING 26 PRE-FI  | NISHED WALL-TO-ROOI | F METAL FLASHING | 27 POTTED ORNAMEN      | TAL TREE FO | R PRIVACY (I |

RIZED SKYLIGHT 8 LADDER W/ TELESCOPING SAFETY POST UPPER 17 PRE-FINISHED METAL FASCIA ETAL AND GUTTER & DOWNSPOUT

(NOT SHOWN FOR CLARITY) 28 CORRUGATED METAL CLADDI

SCALE: 1:100 PROJECT No.: 23081