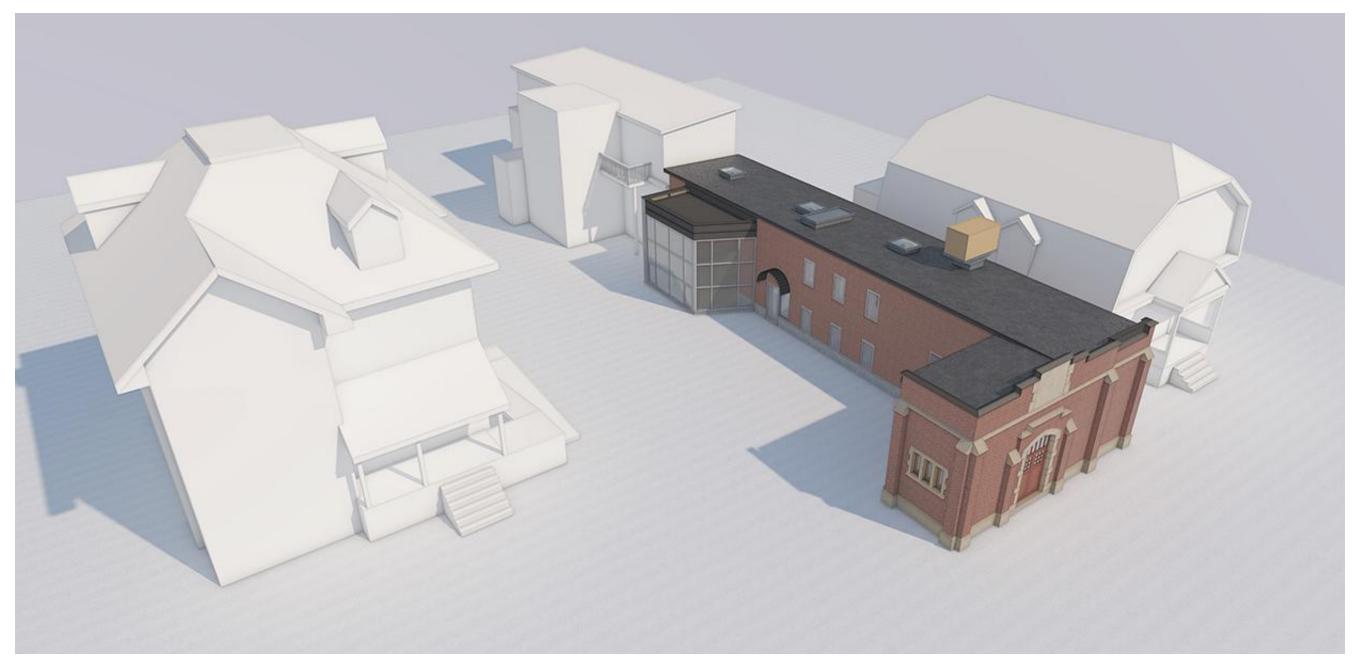

STREET VIEW PERSPECTIVE 253 MACKAY - ROOFTOP ADDITION SCALE: NTS PROJECT No.: 23081

NOTE: VEGETATION AND OTHER URBAN FEATURES (i.e. FENCES, UTILITY POLES, SERVICES, ROADS ETC.) NOT SHOWN FOR CLARITY.

AERIAL VIEW PERSPECTIVE 253 MACKAY - ROOFTOP ADDITION SCALE: NTS PROJECT No.: 23081

NOTE: VEGETATION AND OTHER URBAN FEATURES (i.e. FENCES, UTILITY POLES, SERVICES, ROADS ETC.) NOT SHOWN FOR CLARITY.

AERIAL VIEW PERSPECTIVE - PROPOSED 253 MACKAY - ROOFTOP ADDITION

SCALE: NTS PROJECT No.: 23081