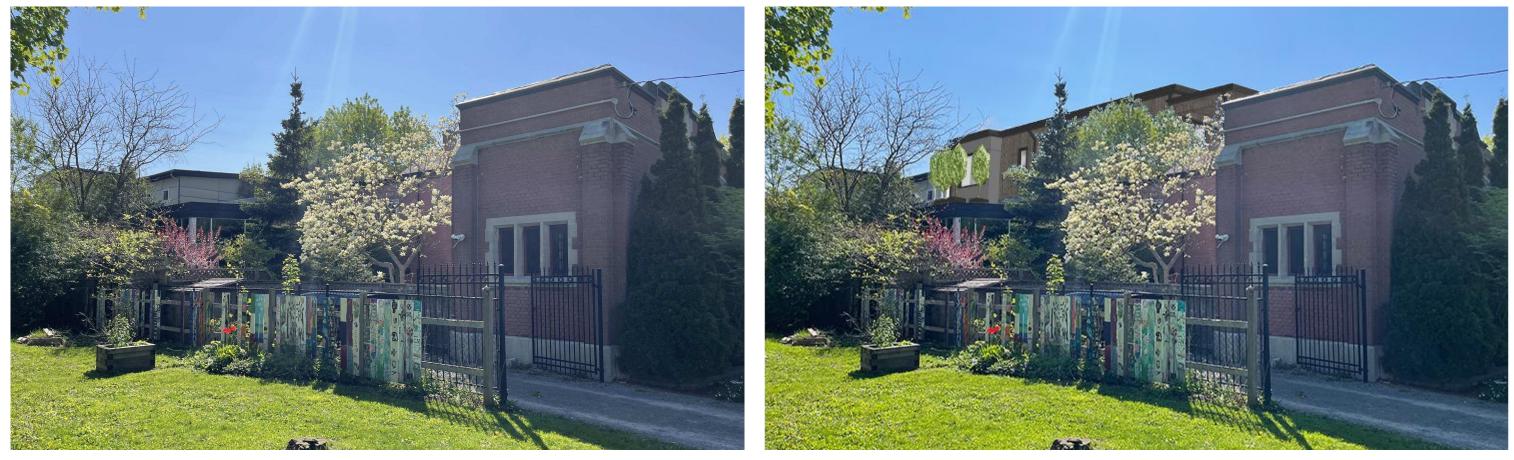

EXISTING

STREET VIEW (E) - PHOTOMONTAGE **253 MACKAY - ROOFTOP ADDITION** 

NTS SCALE: PROJECT No.: 23081 DATE: 2/9/2024 DD4.3

EXISTING

STREET VIEW (N) - PHOTOMONTAGE **253 MACKAY - ROOFTOP ADDITION** 

PROPOSED