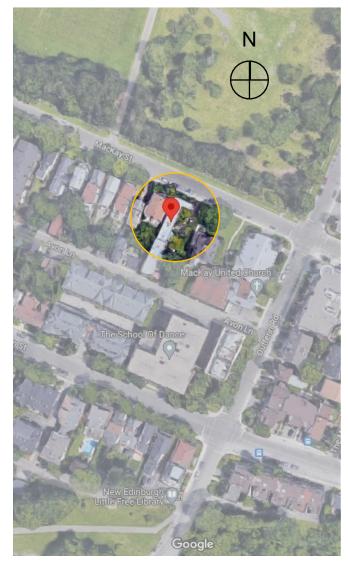

### CONTEXT MAP

**STREET VIEW** 

253 MacKay Street, Ottawa\_ Zoning: R4UD [900]

| _ |     | EXISTING                |                               |                   |                                                       |                           |
|---|-----|-------------------------|-------------------------------|-------------------|-------------------------------------------------------|---------------------------|
|   | No. | Reference               | Provision                     | Requirement       | Existing                                              | Remarks                   |
|   | 1   | T162A, Col.V            | Min Lot Area                  | 180m <sup>2</sup> | 391.7 m <sup>2</sup> (per site survey)                | Complies                  |
|   | 2   | T162A, Col.IV           | Min Lot Width                 | 6m                | 15.55 m                                               | Complies                  |
|   |     | T162A, Col.VII &<br>S3b | Min Front Yard Setback        | 2.25m (Permitted) | 0                                                     | Existing<br>non-complying |
|   | 4   | T162A, Col.X            | Min Interior Side Yard (West) | 1.2m              | minimum 1.44m                                         | Complies                  |
|   | 5   | T162A, Col.X            | Min Interior Side Yard (East) | 1.2m              | minimum 3.30m                                         | Complies                  |
|   | 6   | S138 (1)                | Min Rear Yard Setback         | 0m                | 0m                                                    | Complies                  |
|   | 7   | T162A, Col.VII          | Max Height                    | 10m               | 5.28m<br>( Average grade elevation per S.54 = 56.92 ) | Complies                  |