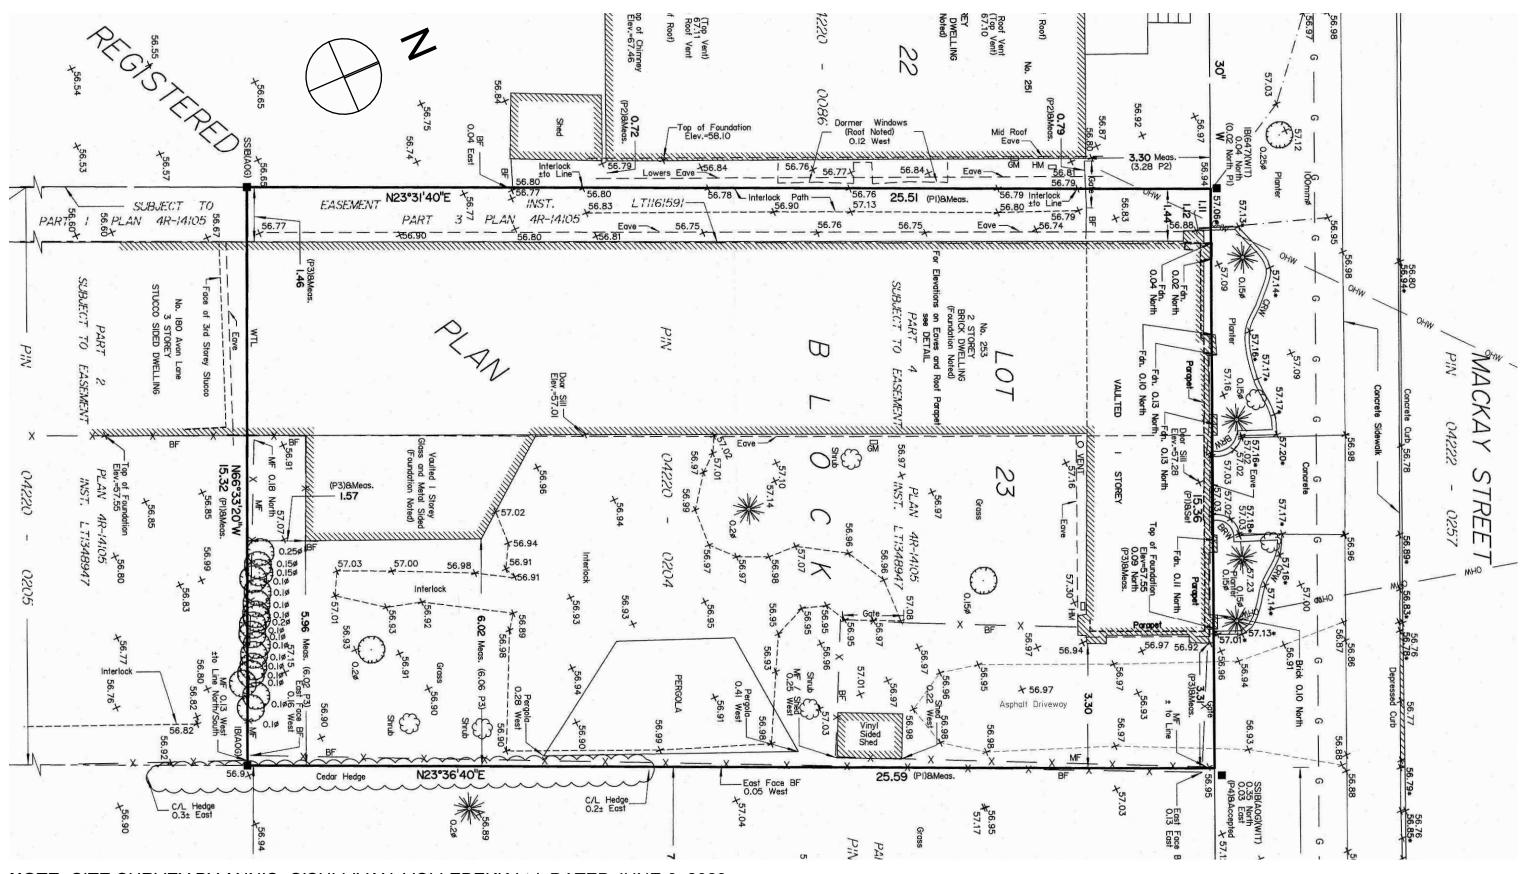

SCALE: NTS

DATE: 2/9/2024

EX1

PROJECT No.: 23081

**NOTE:** SITE SURVEY BY ANNIS, O'SULLIVAN, VOLLEBEKK Ltd. DATED JUNE 6, 2023

## SITE SURVEY 253 MACKAY - ROOFTOP ADDITION

SCALE: 1:100 PROJECT No.: 23081 DATE: 2/9/2024

EX2

SCALE: 1:100 PROJECT No.: 23081 DATE: 2/9/2024

EX3

1. OFFSET EAVES VISIBLE AT PARTY WALL (WEST ELEVATION)

2. OFFSET EAVES VISIBLE AT PARTY WALL (EAST ELEVATION)