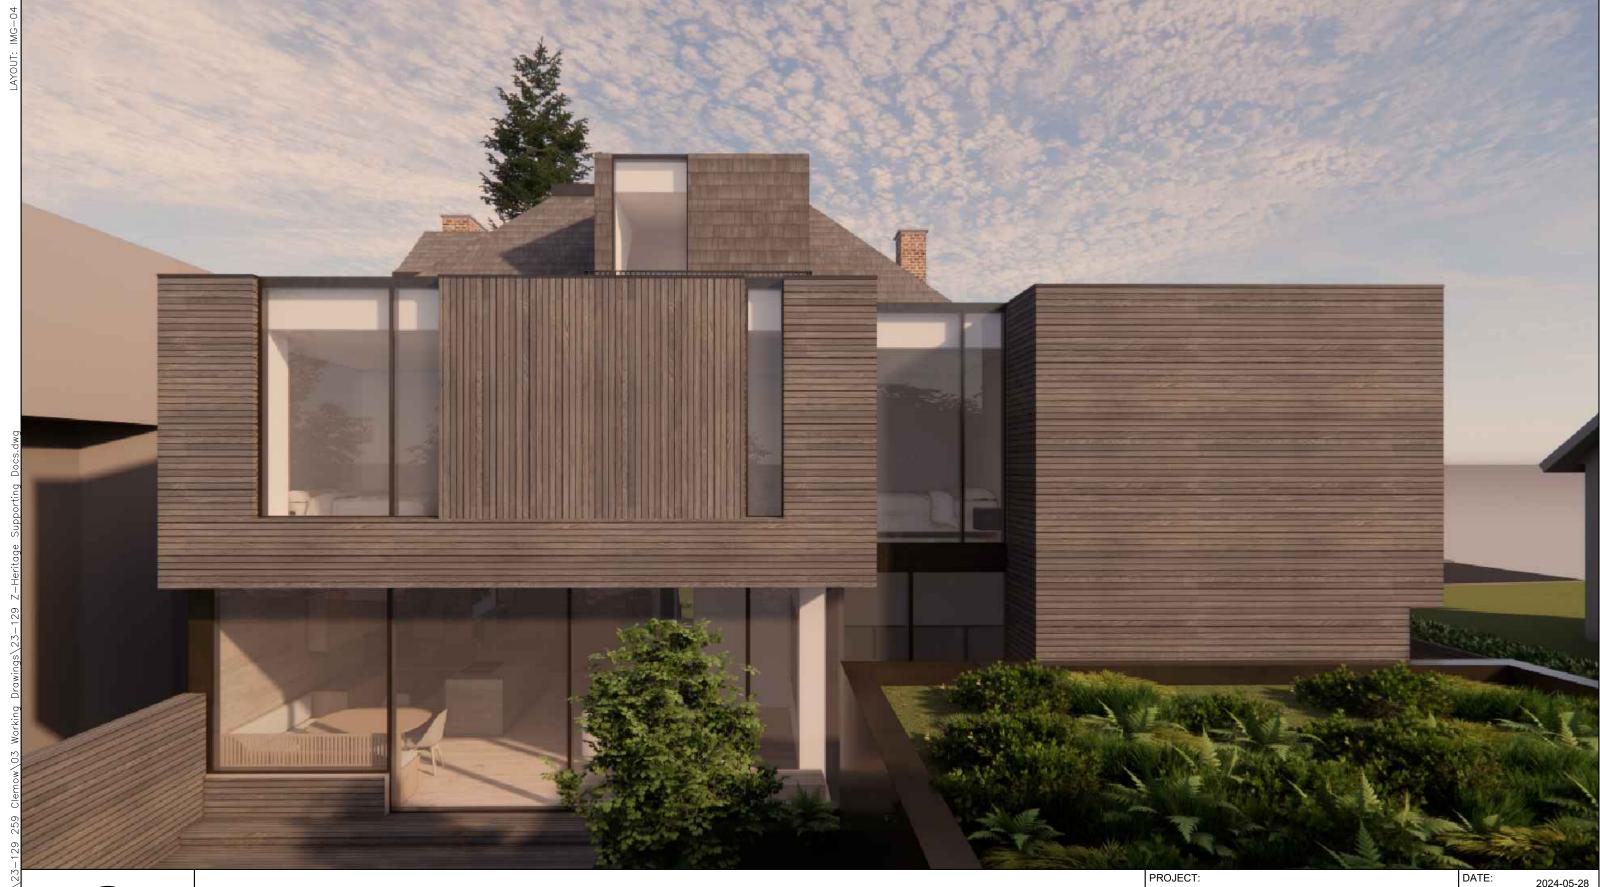

DRAWING TITLE:

RENDERINGS REAR YARD PERSPECTIVE

| DATE:       | 2024-05-28 |
|-------------|------------|
| SCALE:      | NTS        |
| DRAWN BY:   | BG         |
| JOB No:     | 23-129     |
| DD AVAING N |            |

DRAWING No: IMG-04

PROPOSED PATINAED BRONZE CLADDING

PROPOSED GARDEN & PATHWAYS

259 CLEMOW AVE., OTTAWA, ON PROPOSED RENO & ADDITION DRAWING TITLE: REFERENCE IMAGES **EXISTING & PROPOSED MATERIALS** 

PROJECT: