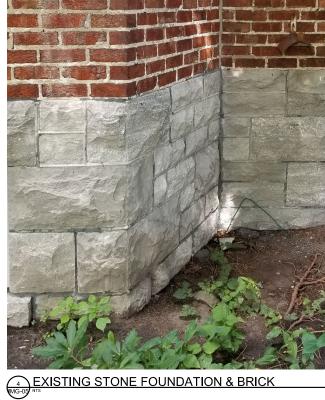

DATE: 2024-05-14 SCALE: NTS DRAWN BY: JOB No: 23-129

DRAWING No:

EXISTING BAY ORIGINAL BRACKETS - REINSTATE @ PORCH

PROJECT: DATE: 2024-05-14 259 CLEMOW AVE., OTTAWA, ON SCALE: NTS PROPOSED RENO & ADDITION DRAWN BY: DRAWING TITLE: JOB No: 23-129 DRAWING No: REFERENCE IMAGES **EXISTING CONDITIONS**