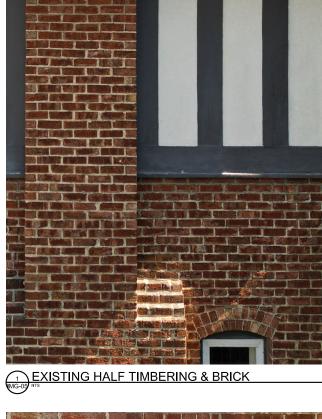

DRAWING No: IMG-04

PROPOSED PATINAED BRONZE CLADDING

PROPOSED GARDEN & PATHWAYS

259 CLEMOW AVE., OTTAWA, ON PROPOSED RENO & ADDITION DRAWING TITLE: REFERENCE IMAGES **EXISTING & PROPOSED MATERIALS** 

PROJECT: