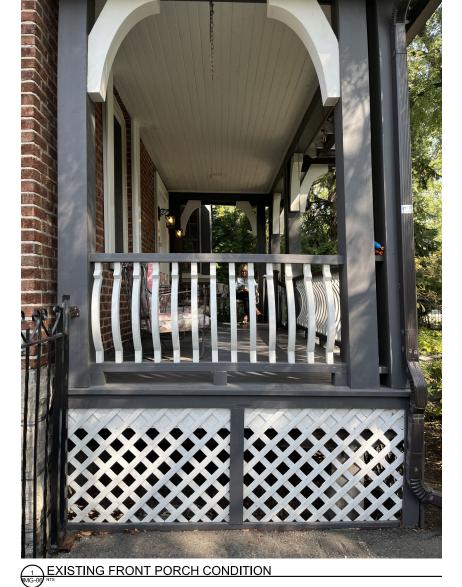

DATE: 2024-05-14 SCALE: NTS DRAWN BY: JOB No: 23-129

DRAWING No:

EXISTING BAY ORIGINAL BRACKETS - REINSTATE @ PORCH

PROJECT: DATE: 2024-05-14 259 CLEMOW AVE., OTTAWA, ON SCALE: NTS PROPOSED RENO & ADDITION DRAWN BY: DRAWING TITLE: JOB No: 23-129 DRAWING No: REFERENCE IMAGES **EXISTING CONDITIONS**