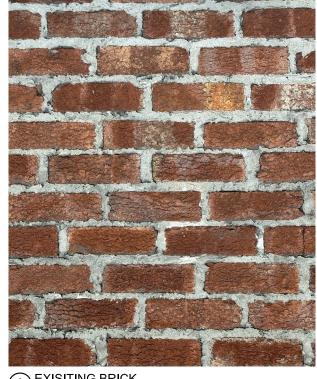

DRAWING No: IMG-04

PROPOSED PATINAED BRONZE CLADDING

PROPOSED GARDEN & PATHWAYS

259 CLEMOW AVE., OTTAWA, ON PROPOSED RENO & ADDITION DRAWING TITLE: REFERENCE IMAGES **EXISTING & PROPOSED MATERIALS** 

PROJECT: