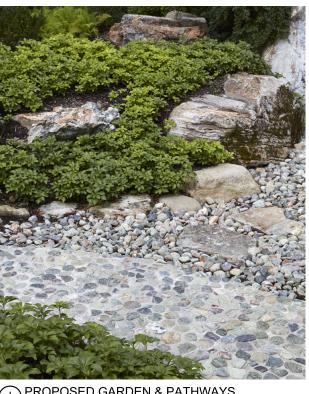

DRAWING No: IMG-04

PROPOSED PATINAED BRONZE CLADDING

PROPOSED GARDEN & PATHWAYS

259 CLEMOW AVE., OTTAWA, ON PROPOSED RENO & ADDITION DRAWING TITLE: REFERENCE IMAGES **EXISTING & PROPOSED MATERIALS** 

PROJECT: