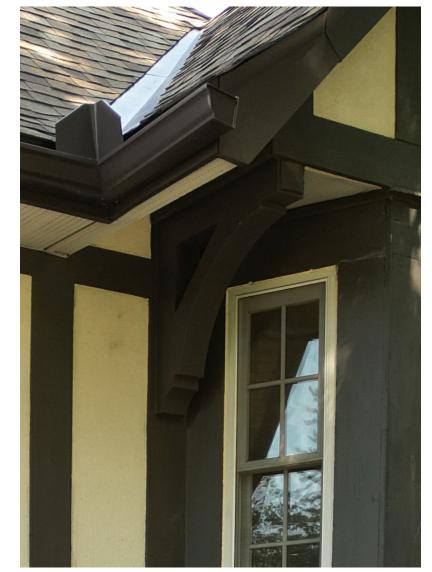

DATE: 2024-05-14 SCALE: NTS DRAWN BY: JOB No: 23-129

DRAWING No:

EXISTING BAY ORIGINAL BRACKETS - REINSTATE @ PORCH

PROJECT: DATE: 2024-05-14 259 CLEMOW AVE., OTTAWA, ON SCALE: NTS PROPOSED RENO & ADDITION DRAWN BY: DRAWING TITLE: JOB No: 23-129 DRAWING No: REFERENCE IMAGES **EXISTING CONDITIONS**