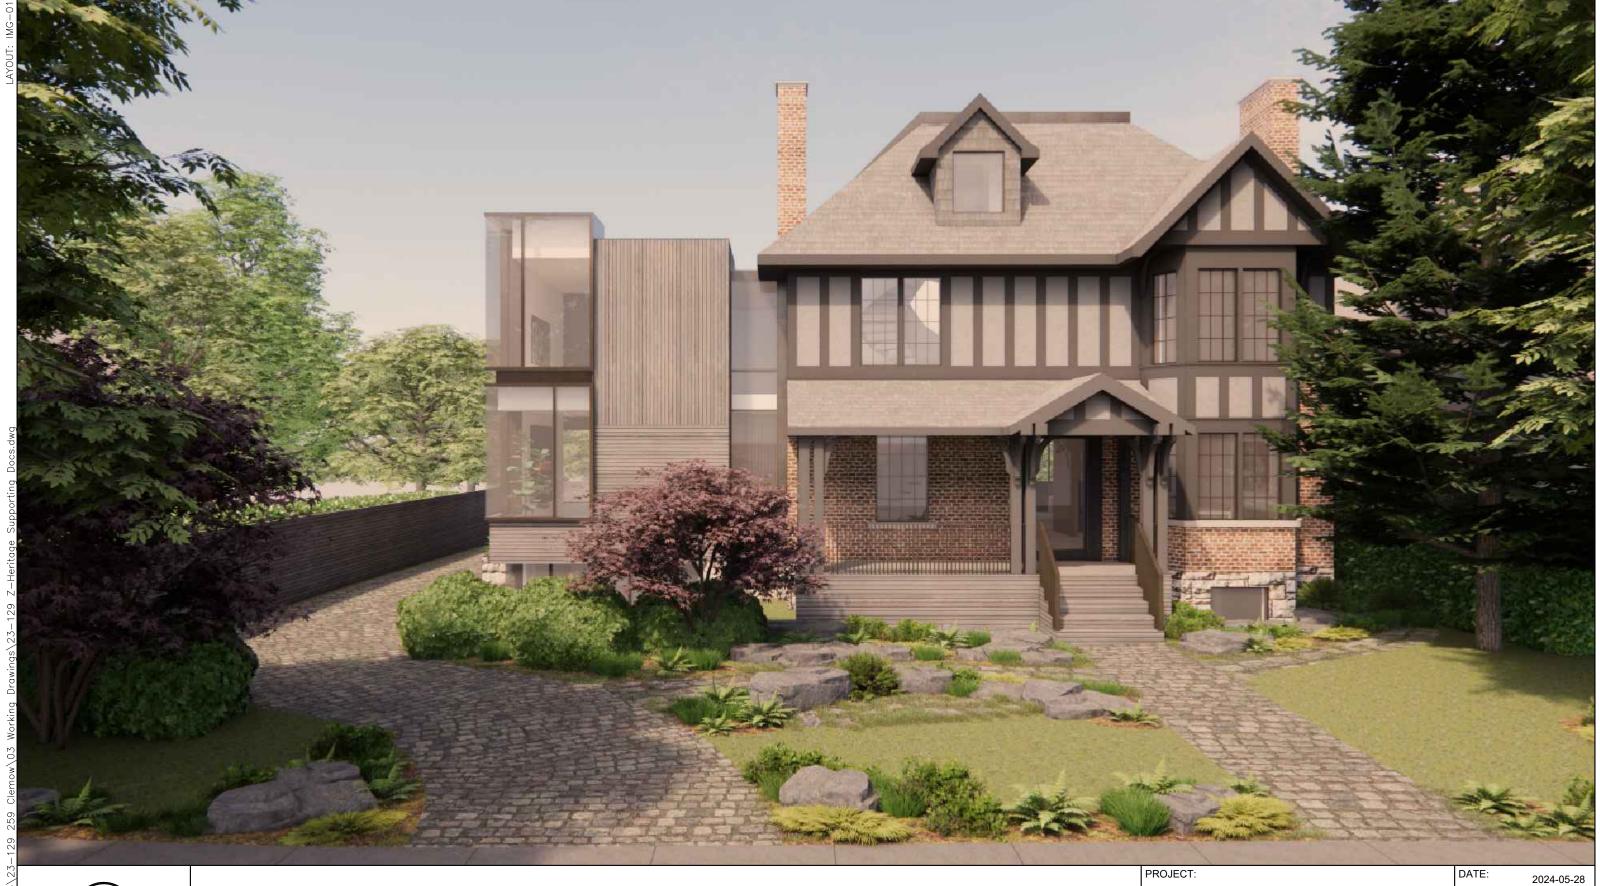

259 CLEMOW AVE., OTTAWA, ON PROPOSED RENO & ADDITION

DRAWING TITLE:

RENDERINGS FRONT PERSPECTIVE SCALE: NTS
DRAWN BY: BG
JOB No: 23-129

DRAWING No:

259 CLEMOW AVE., OTTAWA, ON PROPOSED RENO & ADDITION

DRAWING TITLE: