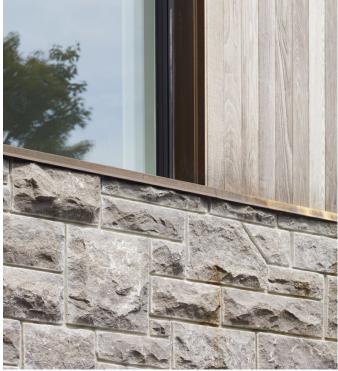

DRAWING No: IMG-04

PROPOSED PATINAED BRONZE CLADDING

PROPOSED GARDEN & PATHWAYS

259 CLEMOW AVE., OTTAWA, ON PROPOSED RENO & ADDITION DRAWING TITLE: REFERENCE IMAGES **EXISTING & PROPOSED MATERIALS** 

PROJECT: