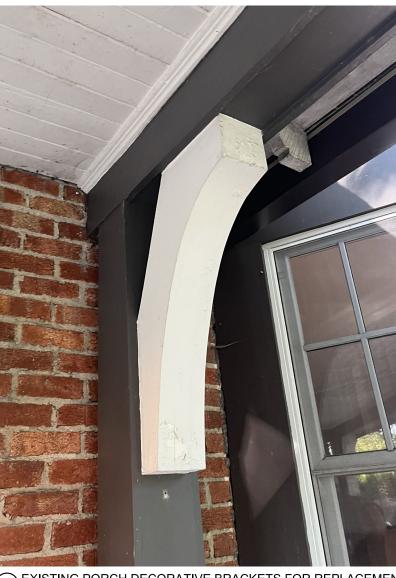

DATE: 2024-05-14 SCALE: NTS DRAWN BY: JOB No: 23-129

DRAWING No:

EXISTING BAY ORIGINAL BRACKETS - REINSTATE @ PORCH

PROJECT: DATE: 2024-05-14 259 CLEMOW AVE., OTTAWA, ON SCALE: NTS PROPOSED RENO & ADDITION DRAWN BY: DRAWING TITLE: JOB No: 23-129 DRAWING No: REFERENCE IMAGES **EXISTING CONDITIONS**