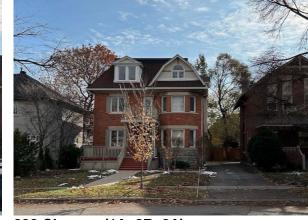

202 Clemow (1A, 2B, 3A)

## Streetscape Character Analysis (Character Groups)

- Attached Garages and Carports
   A. No front-facing attached garage or carport
- B. Front-facing attached garage or carport
- 2 Access and Parking Character
- A. No driveways along lot lines abutting a street
- B. Individual single-wide driveways and Shared driveway
- C. Individual double-wide driveways
- D. Legally-established front yard parking
  3 Main Door Character

- A. Main door faces the front lot line and the street, or is accessed by a structure located along the front wall of the dwelling but does not face the front lot line and street
- B. Main door does not face the front lot line and doesn't face the



Streetscape Key Plan









166 Clemow (1B, 2B, 3A)

170 Clemow (1A, 2B, 3A)

172 Clemow (