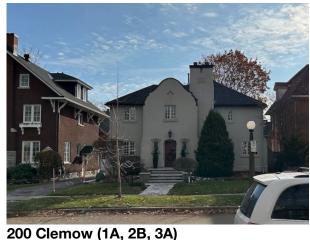

202 Clemow (1A, 2B, 3A)

## Streetscape Character Analysis (Character Groups)

- Attached Garages and Carports
   A. No front-facing attached garage or carport
- B. Front-facing attached garage or carport
- 2 Access and Parking Character
- A. No driveways along lot lines abutting a street
- B. Individual single-wide driveways and Shared driveway
- C. Individual double-wide driveways
- D. Legally-established front yard parking
  3 Main Door Character

- A. Main door faces the front lot line and the street, or is accessed by a structure located along the front wall of the dwelling but does not face the front lot line and street
- B. Main door does not face the front lot line and doesn't face the



Streetscape Key Plan









166 Clemow (1B, 2B, 3A)

170 Clemow (1A, 2B, 3A)

172 Clemow