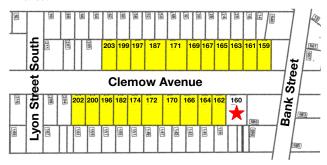

Streetscape Key Plan

166 Clemow (1B, 2B, 3A)

170 Clemow (1A, 2B, 3A)

172 Clemow (1A, 2B, 3A)

174 Clemow (1A, 2B, 3A)

680 Bank Street (included as adjacent lot / end condition)

160 Clemow (1B, 2B, 3A)

162 Clemow (1A, 2B, 3A)

164 Clemow (1A, 2B, 3A)

163 Clemow (1A, 2B, 3A)

161 Clemow (1A, 2B, 3A)

159 Clemow (1A, 2B, 3A)

2 Access and Parking Character

171 Clemow (1B, 2B, 3A)

169 Clemow (1A, 2B, 3A)

167 Clemow (1A, 2B, 3A)

165 Clemow (1A, 2B, 3A)

199 Clemow (1A, 2B, 3A)

197 Clemow (1A, 2B, 3A)

187 Clemow (1A, 2B, 3A)

203 Clemow (1A, 2B, 3A)