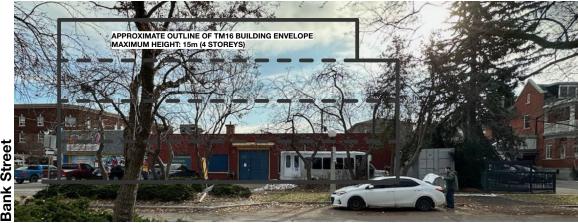

ape Character Analysis (Character Groups)

- Attached Garages and Carports
   A. No front-facing attached garage or carport
- B. Front-facing attached garage or carport
- 2 Access and Parking Character
- A. No driveways along lot lines abutting a street
- B. Individual single-wide driveways and Shared driveway
- C. Individual double-wide driveways
- D. Legally-established front yard parking
  3 Main Door Character

- A. Main door faces the front lot line and the street, or is accessed by a structure located along the front wall of the dwelling but does not face the front lot line and street
- B. Main door does not face the front lot line and doesn't face the



Streetscape Key Plan









166 Clemow (1B, 2B, 3A)

170 Clemow (1A, 2B, 3A)

172 Clemow (1A, 2B, 3A)

174 Clemow (1A, 2B, 3A)









680 Bank Street (included as adjacent lot / end condition)

160 Clemow (1B, 2B, 3A)

162 Clemow (1A, 2B, 3A)

164 Clemow (1A, 2B, 3A)







163 Clemow (1A, 2B, 3A)

161 Clemow (1A, 2B, 3A)

159 Clemow (1A, 2B, 3A)

## Streetscape Key Plan

Streetscape Character Analysis (Character Groups)

A. Main door faces the front lot line and the street, or is accessed by a structure located along the front wall of the dwelling but does

B. Main door does not face the front lot line and doesn't face the

**Clemow Avenue** 

 Attached Garages and Carports
 A. No front-facing attached garage or carport B. Front-facing attached garage or carport

C. Individual double-wide driveways D. Legally-established front yard parking
3 Main Door Character

not face the front lot line and street

A. No driv