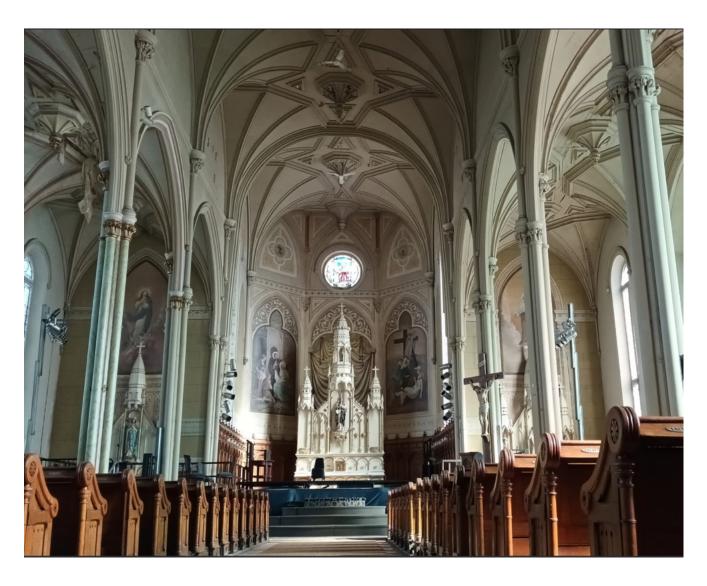

For the last 17 years the building has operated as a venue for public and private events (art exhibits, plays, concerts, corporate gatherings) actively supported by significant owner investments in the aging building systems, the adaptive re-use of the basement (Kildare Room, Brigid's Well Pub, commercial kitchen and ample washrooms). A temporary, demountable stage has been installed in the ground floor apse (south end) to facilitate some active use of the main worship space.

Figure 1: St Brigid's worship space looking towards apse (May 2007)

Figure 2: St Brigid's worship space showing temporary demountable stage and temporary performance back-drop (2008)

In 2022, St Brigid's Centre for the Arts agreed to sell the property to The United People of Canada (TUPOC) for its "embassy". The tragic story of this failed initiative (at the time of the Freedom Convoy demonstrations in downtown Ottawa) was the subject of national media coverage and involved appeals to the Ontario Superior Court of Justice before being resolved.