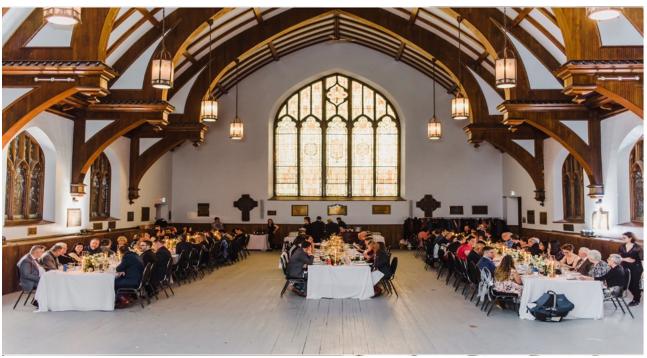

A recent local example of a successful transformation from worship to flexible event space has been realized at the former All Saints Ottawa Church, (now All Saints Events Space) 330 Laurier Ave East associated with the Working Title restaurant.

Figure 6: All Saints Ottawa transformed worship space (2015) Photo credit: All Saints Ottawa, 330 Laurier Ave East

Figure 7: St Brigid's Centre for the Arts Ground Floor Plan showing location of fixed pews to be removed (outlined in red lines); pews removed in 2007 (outlined in light red dotted lines) and location of temporary demountable raised stage (outlined in light blue dotted lines)