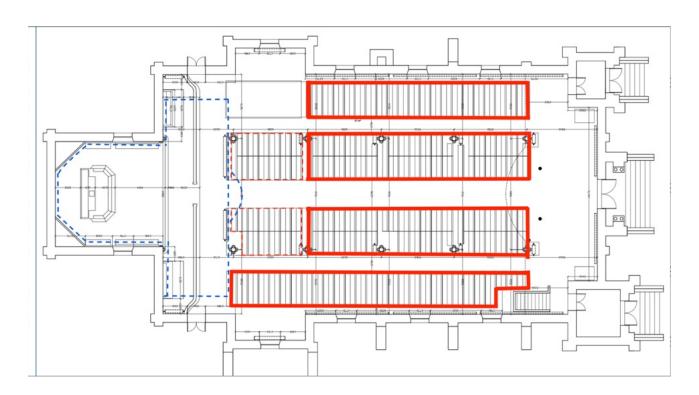

Figure 6: All Saints Ottawa transformed worship space (2015) Photo credit: All Saints Ottawa, 330 Laurier Ave East

Figure 7: St Brigid's Centre for the Arts Ground Floor Plan showing location of fixed pews to be removed (outlined in red lines); pews removed in 2007 (outlined in light red dotted lines) and location of temporary demountable raised stage (outlined in light blue dotted lines)

Intervention #1: Dismantle and remove the fixed pews from the areas outlined in red (Figure 7 above).

Intervention#2: Label, move and store the pews safely off site.

Intervention #3: Evaluate the conditions, repair, sand and refinish the raised hardwood flooring in the areas outlined in red (Figure 11 below.)