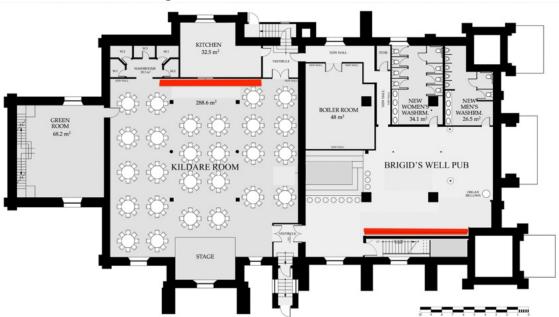

Figure 12: As found drawing of pews (2007)

2.Relocate and conserve a specific number of pews to the Kildare Room and Brigid's Well Pub in the basement of St Brigid's Centre for the Arts as functioning exhibits in the locations shown in Figure 13 below.

Figure 13: St Brigid's Centre for the Arts basement plan showing proposed relocation of selected worship space pews

3. Offer (gift or sell) surplus pews (in order of precedence) to faith congregations, The Canadian Museum of History, and the public (possibly through charitable non-profit organizations if feasible).