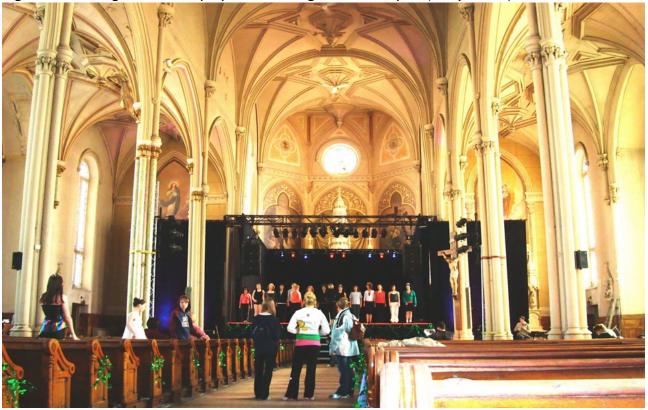

A recent local example of a successful transformation from worship to flexible event space has been realized at the former All Saints Ottawa Church, (now All Saints Events Space) 330 Laurier Ave East associated with the Working Title restaurant.

Figure 6: All Saints Ottawa transformed worship space (2015) Photo credit: All Saints Ottawa, 330 Laurier Ave East

Figure 7: St Brigid's Centre for the Arts Ground Floor Plan showing location of fixed pews to be removed (outlined in red lines); pews removed in 2007 (outlined in light red dotted lines) and location of temporary demountable raised stage (outlined in light blue dotted lines)