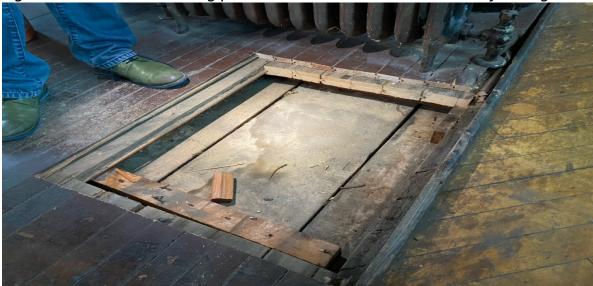

## Part 3: Existing Conditions

Field inspections have revealed that the existing pews are anchored to 2 inch high platforms composed of hardwood flooring laid in a north-south direction stepping down to the Worship space's walking areas whose hardwood flooring is laid diagonally (see Figure 9). An exploratory opening demonstrates the construction details of the raised hardwood platforms. (see Figure 10).

Figure 9. West Aisle showing pews anchored to raised hardwood flooring

Figure 10). Exploratory opening showing construction detail of raised hardwood flooring.

PART 4: Description of the Work