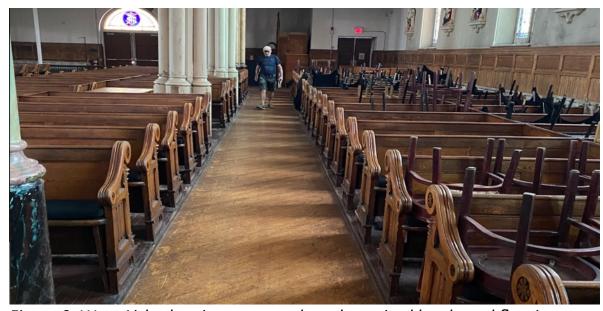

## Part 3: Existing Conditions

Field inspections have revealed that the existing pews are anchored to 2 inch high platforms composed of hardwood flooring laid in a north-south direction stepping down to the Worship space's walking areas whose hardwood flooring is laid diagonally (see Figure 9). An exploratory opening demonstrates the construction details of the raised hardwood platforms. (see Figure 10).

Figure 9. West Aisle showing pews anchored to raised hardwood flooring

Figure 10). Exploratory opening showing construction detail of raised hardwood flooring.

PART 4: Description of the Work