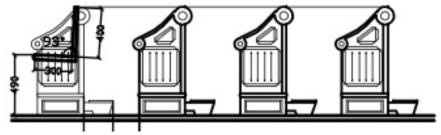

A recent local example of a successful transformation from worship to flexible event space has been realized at the former All Saints Ottawa Church, (now All Saints Events Space) 330 Laurier Ave East associated with the Working Title restaurant.

Figure 6: All Saints Ottawa transformed worship space (2015) Photo credit: All Saints Ottawa, 330 Laurier Ave East

Figure 7: St Brigid's Centre for the Arts Ground Floor Plan showing location of fixed pews to be removed (outlined in red lines); pews removed in 2007 (outlined in light red dotted lines) and location of temporary demountable raised stage (outlined in light blue dotted lines)