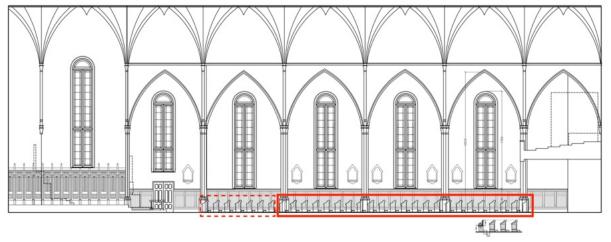

Figure 8: St Brigid's Centre for the Arts Interior Elevation showing location of fixed pews to be removed (outlined in red lines) and pews removed in 2007 (outlined in light red dotted lines)

PART 3: Existing Conditions