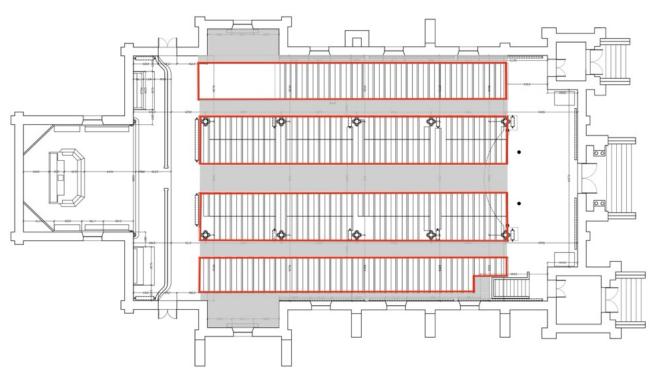

Intervention #1: Dismantle and remove the fixed pews from the areas outlined in red (Figure 7 above).

Intervention#2: Label, move and store the pews safely off site.

Intervention #3: Evaluate the conditions, repair, sand and refinish the raised hardwood flooring in the areas outlined in red (Figure 11 below.)

Intervention #4: Install new hardwood flooring in a diagonal pattern on wood sleepers in the areas outlined in grey to create a barrier free level floor matching the level of the raised hardwood flooring (Figure 11 below).

Figure 11: St Brigid's Centre for the Arts Ground Floor Plan showing areas of hardwood flooring to repaired and restored (outlined in red) and areas of new hardwood flooring (in grey tone) installed to match the level of the restored flooring.