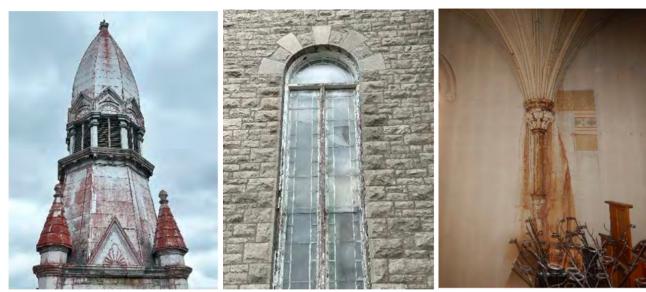

In 2023, in order to understand the magnitude of the heritage infrastructure deficit, the City of Ottawa, at the request of St Brigid's Centre for the Arts, engaged consultants to prepare a Building Condition Report. The report, by RMA + SH Architects with input from John Cooke & Assoc Engineers, examined the condition of the building's heritage character defining elements. The report included an order of magnitude (Class E) cost estimate for a 10-year action plan to address the urgent, short term, medium term and long term actions needed to conserve the building's deteriorating heritage infrastructure. The estimate, in the order of \$18.2 million excluded soft costs and the renewal of non-heritage but essential features.

Figures 3,4,5: Selected images from St Brigid's Building Condition Report showing deterioration. RMA+SH Architects/John Cooke & Assoc Structural Engineers (2023)

PART 2: From Worship Space to Events Space